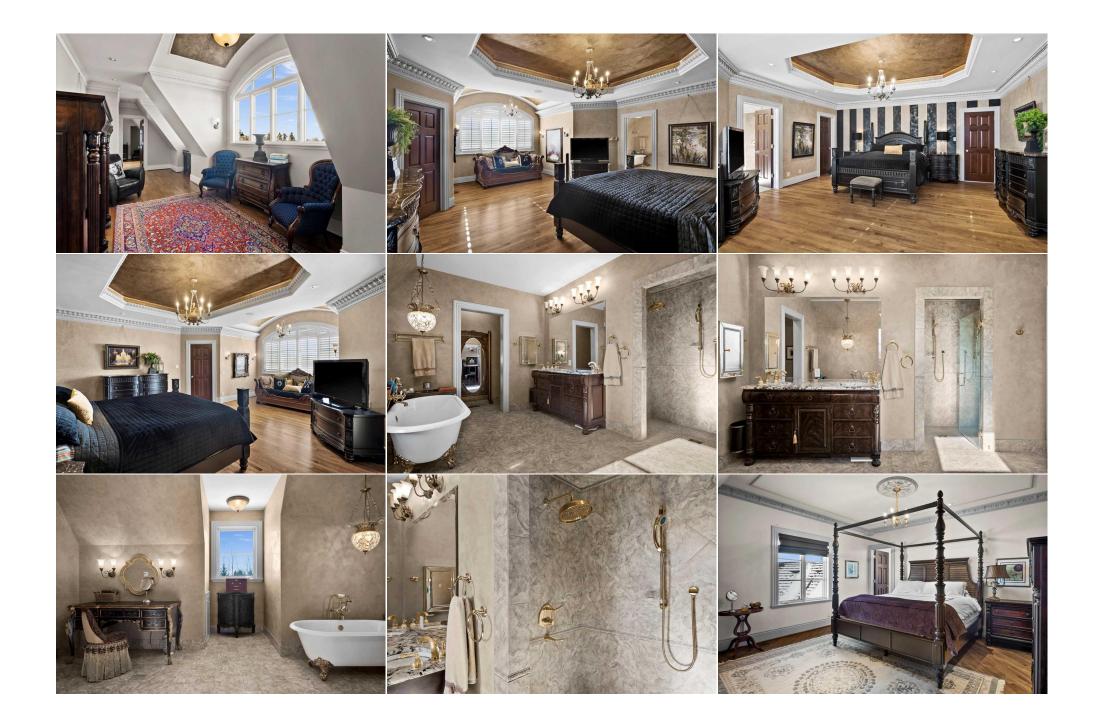

| Game Room<br>4pc Ensuite bath<br>6pc Ensuite bath<br>Bedroom<br>Bedroom - Primary<br>Storage<br>Walk-In Closet<br>4pc Bathroom<br>Den | Main<br>Upper<br>Upper<br>Upper<br>Upper<br>Upper<br>Basement<br>Basement                                                                                                                                                                                                                                                                                                                                                                                                                                                                                                                                                                                                                                                                                                                                                                                                                                                                                                                                                                                                                                                                                                                                                                                                                                                                                                                                                                                                                                                                                                                                                                                                                                                                                                                                                                                                                                                                                                                                                                                                                                                     | 33`0" x 23`5"<br>9`8" x 5`1"<br>18`3" x 20`6"<br>16`6" x 17`2"<br>23`1" x 18`10"<br>3`3" x 6`7"<br>14`7" x 20`9"<br>14`1" x 9`1"<br>8`10" x 12`10" | Sunroom/Solarium<br>4pc Ensuite bath<br>Bedroom<br>Other<br>Storage<br>Storage<br>3pc Bathroom<br>Bedroom<br>Other | Main<br>Upper<br>Upper<br>Upper<br>Upper<br>Basement<br>Basement<br>Basement | 16`10" x 19`11"<br>9`9" x 5`1"<br>16`4" x 17`1"<br>5`4" x 5`9"<br>4`1" x 14`7"<br>3`2" x 6`9"<br>12`7" x 13`4"<br>13`3" x 16`7"<br>5`3" x 5`6" |  |  |  |
|---------------------------------------------------------------------------------------------------------------------------------------|-------------------------------------------------------------------------------------------------------------------------------------------------------------------------------------------------------------------------------------------------------------------------------------------------------------------------------------------------------------------------------------------------------------------------------------------------------------------------------------------------------------------------------------------------------------------------------------------------------------------------------------------------------------------------------------------------------------------------------------------------------------------------------------------------------------------------------------------------------------------------------------------------------------------------------------------------------------------------------------------------------------------------------------------------------------------------------------------------------------------------------------------------------------------------------------------------------------------------------------------------------------------------------------------------------------------------------------------------------------------------------------------------------------------------------------------------------------------------------------------------------------------------------------------------------------------------------------------------------------------------------------------------------------------------------------------------------------------------------------------------------------------------------------------------------------------------------------------------------------------------------------------------------------------------------------------------------------------------------------------------------------------------------------------------------------------------------------------------------------------------------|----------------------------------------------------------------------------------------------------------------------------------------------------|--------------------------------------------------------------------------------------------------------------------|------------------------------------------------------------------------------|------------------------------------------------------------------------------------------------------------------------------------------------|--|--|--|
| Laundry<br>Storage                                                                                                                    | Basement<br>Basement                                                                                                                                                                                                                                                                                                                                                                                                                                                                                                                                                                                                                                                                                                                                                                                                                                                                                                                                                                                                                                                                                                                                                                                                                                                                                                                                                                                                                                                                                                                                                                                                                                                                                                                                                                                                                                                                                                                                                                                                                                                                                                          | 16`11" x 8`0"<br>5`3" x 17`5"                                                                                                                      | Other<br>Storage                                                                                                   | Basement<br>Basement                                                         | 6`7" x 21`2"<br>8`4" x 11`10"                                                                                                                  |  |  |  |
| Storage                                                                                                                               | Basement                                                                                                                                                                                                                                                                                                                                                                                                                                                                                                                                                                                                                                                                                                                                                                                                                                                                                                                                                                                                                                                                                                                                                                                                                                                                                                                                                                                                                                                                                                                                                                                                                                                                                                                                                                                                                                                                                                                                                                                                                                                                                                                      | 5`3" x 12`7"                                                                                                                                       | Other                                                                                                              | Basement                                                                     | 32`0" x 36`10"                                                                                                                                 |  |  |  |
| Walk-In Closet                                                                                                                        | Basement                                                                                                                                                                                                                                                                                                                                                                                                                                                                                                                                                                                                                                                                                                                                                                                                                                                                                                                                                                                                                                                                                                                                                                                                                                                                                                                                                                                                                                                                                                                                                                                                                                                                                                                                                                                                                                                                                                                                                                                                                                                                                                                      | 7`5" x 14`3"                                                                                                                                       |                                                                                                                    | Dubellient                                                                   |                                                                                                                                                |  |  |  |
|                                                                                                                                       | Legal/Tax/Financial                                                                                                                                                                                                                                                                                                                                                                                                                                                                                                                                                                                                                                                                                                                                                                                                                                                                                                                                                                                                                                                                                                                                                                                                                                                                                                                                                                                                                                                                                                                                                                                                                                                                                                                                                                                                                                                                                                                                                                                                                                                                                                           |                                                                                                                                                    |                                                                                                                    |                                                                              |                                                                                                                                                |  |  |  |
| Title:<br><b>Fee Simple</b><br>Legal Desc:                                                                                            | 9810168                                                                                                                                                                                                                                                                                                                                                                                                                                                                                                                                                                                                                                                                                                                                                                                                                                                                                                                                                                                                                                                                                                                                                                                                                                                                                                                                                                                                                                                                                                                                                                                                                                                                                                                                                                                                                                                                                                                                                                                                                                                                                                                       | Zoning:<br><b>R1</b>                                                                                                                               |                                                                                                                    |                                                                              |                                                                                                                                                |  |  |  |
|                                                                                                                                       |                                                                                                                                                                                                                                                                                                                                                                                                                                                                                                                                                                                                                                                                                                                                                                                                                                                                                                                                                                                                                                                                                                                                                                                                                                                                                                                                                                                                                                                                                                                                                                                                                                                                                                                                                                                                                                                                                                                                                                                                                                                                                                                               |                                                                                                                                                    | Remarks                                                                                                            |                                                                              |                                                                                                                                                |  |  |  |
| Pub Rmks:<br>Inclusions:<br>Property Listed By:                                                                                       | Surrounded by the natural beauty of Church Ranches, this enchanting home spans nearly 3 acres, marrying refined elegance with the serene tranquility of its surroundings. From the bricked terrace at the entrance to the tranquil pond that graces its boundary, this property promises an exclusive retreat. Welcoming guests, the practical vestibule shields the interiors from the elements, leading to a grand piano room at the heart of the home. Its curved walls, adorned with fabric inserts & intricate celling details craft a space where music and beauty converge. Adjacent, the family room, anchored by one of three fireplaces, offers a cory haven with views of the backyard, seamlessly connecting to a screened, heated 3 season conservatory. Culinary enthusiasts will revel in the kitchen's elegance, where antiqued cabinetry and granite countertops meet top-tier appliances, including a six-burner gas range, full fridge & full freezer & double wall ovens. A dedicated BBQ patio & spacious walk-in pantry underscore the home's thoughtful design. The dining nook, with its built-in hutch and warming ovens, as well as the dining room – accessible from both the kitchen and front hall – provide perfect settings for intimate dinners and grand gatherings alike. The beautifully appointed den is an ideal haven for remote work or contemplation, complete with a welcoming fireplace. From here, double French doors open to a cozy family room, a perfect spot for unwinding or enjoying media. The journey continues through to the butler's pantry, characterized by its practical elegance with leathered granite counters, acting as a gateway to the home's overall grace and flexibility. Ascending to two sersonal gym, or a showcase space, its adaptability is a highlight, seamlessly integrating with the home's coverall grace and flexibility. Ascending to two statis or elevator reveals a sumptuous primary suite with dual walk-in closets, one equipped with laundry facilities, and an ensuite that epitomizes luxury with headed floors, large shower and a |                                                                                                                                                    |                                                                                                                    |                                                                              |                                                                                                                                                |  |  |  |