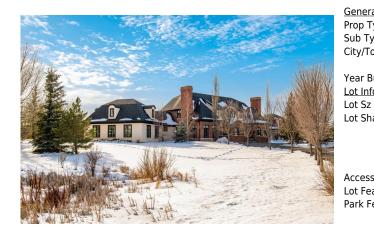

## 3 CHEYANNE MEADOWS Way, Rural Rocky View County T3R 1B6

| MLS®#:  | A2111551 | Area:   | Church Ranches    | Listing<br>Date: | 03/11/24 | List Price: <b>\$2,850,000</b> |
|---------|----------|---------|-------------------|------------------|----------|--------------------------------|
| Status: | Pending  | County: | Rocky View County | Change:          | None     | Association: Fort McMurray     |

| eral Information  |                                                                                                                                           |                    |           | DOM           |                      |  |  |  |
|-------------------|-------------------------------------------------------------------------------------------------------------------------------------------|--------------------|-----------|---------------|----------------------|--|--|--|
| Туре:             | Residential                                                                                                                               |                    |           | 69            |                      |  |  |  |
| Туре:             | Detached                                                                                                                                  |                    |           | <u>Layout</u> |                      |  |  |  |
| /Town:            | Rural Rocky View                                                                                                                          | Finished Floor Are | <u>ea</u> | Beds:         | 4(31)                |  |  |  |
|                   | County                                                                                                                                    | Abv Sqft:          | 5,963     | Baths:        | 6.0 (5 2)            |  |  |  |
| Built:            | 2010                                                                                                                                      | Low Sqft:          |           | Style:        | 1 and Half           |  |  |  |
| <u>nformation</u> |                                                                                                                                           | Ttl Sqft:          | 5,963     |               | Storey, Acreage with |  |  |  |
| Sz Ar:            | 128,066 sqft                                                                                                                              |                    |           |               | Residence            |  |  |  |
| Shape:            |                                                                                                                                           |                    |           |               |                      |  |  |  |
|                   |                                                                                                                                           |                    |           | Parking       |                      |  |  |  |
|                   |                                                                                                                                           |                    |           | Ttl Park:     | 8                    |  |  |  |
|                   |                                                                                                                                           |                    |           | Garage Sz:    | 3                    |  |  |  |
| ess:              |                                                                                                                                           |                    |           |               |                      |  |  |  |
| Feat:<br>Feat:    | Corner Lot,Greenbelt,No Neighbours Behind,Landscaped,Private,See Remarks<br>Driveway,Gated,Heated Garage,Oversized,Triple Garage Attached |                    |           |               |                      |  |  |  |

| Game Room<br>4pc Ensuite bath<br>6pc Ensuite bath<br>Bedroom<br>Bedroom - Primary<br>Storage<br>Walk-In Closet<br>4pc Bathroom<br>Den | Main<br>Upper<br>Upper<br>Upper<br>Upper<br>Upper<br>Basement<br>Basement                                                                                                                                                                                                                                                                                                                                                                                                                                                                                                                                                                                                                                                                                                                                                                                                                                                                                                                                                                                                                                                                                                                                                                                                                                                                                                                                                                                                                                                                                                                                                                                                                                                                                                                                                                                                                                                                                                                                                                                                                                                     | 33`0" x 23`5"<br>9`8" x 5`1"<br>18`3" x 20`6"<br>16`6" x 17`2"<br>23`1" x 18`10"<br>3`3" x 6`7"<br>14`7" x 20`9"<br>14`1" x 9`1"<br>8`10" x 12`10" | Sunroom/Solarium<br>4pc Ensuite bath<br>Bedroom<br>Other<br>Storage<br>Storage<br>3pc Bathroom<br>Bedroom<br>Other | Main<br>Upper<br>Upper<br>Upper<br>Upper<br>Basement<br>Basement<br>Basement | 16`10" x 19`11"<br>9`9" x 5`1"<br>16`4" x 17`1"<br>5`4" x 5`9"<br>4`1" x 14`7"<br>3`2" x 6`9"<br>12`7" x 13`4"<br>13`3" x 16`7"<br>5`3" x 5`6" |  |  |  |
|---------------------------------------------------------------------------------------------------------------------------------------|-------------------------------------------------------------------------------------------------------------------------------------------------------------------------------------------------------------------------------------------------------------------------------------------------------------------------------------------------------------------------------------------------------------------------------------------------------------------------------------------------------------------------------------------------------------------------------------------------------------------------------------------------------------------------------------------------------------------------------------------------------------------------------------------------------------------------------------------------------------------------------------------------------------------------------------------------------------------------------------------------------------------------------------------------------------------------------------------------------------------------------------------------------------------------------------------------------------------------------------------------------------------------------------------------------------------------------------------------------------------------------------------------------------------------------------------------------------------------------------------------------------------------------------------------------------------------------------------------------------------------------------------------------------------------------------------------------------------------------------------------------------------------------------------------------------------------------------------------------------------------------------------------------------------------------------------------------------------------------------------------------------------------------------------------------------------------------------------------------------------------------|----------------------------------------------------------------------------------------------------------------------------------------------------|--------------------------------------------------------------------------------------------------------------------|------------------------------------------------------------------------------|------------------------------------------------------------------------------------------------------------------------------------------------|--|--|--|
| Laundry<br>Storage                                                                                                                    | Basement<br>Basement                                                                                                                                                                                                                                                                                                                                                                                                                                                                                                                                                                                                                                                                                                                                                                                                                                                                                                                                                                                                                                                                                                                                                                                                                                                                                                                                                                                                                                                                                                                                                                                                                                                                                                                                                                                                                                                                                                                                                                                                                                                                                                          | 16`11" x 8`0"<br>5`3" x 17`5"                                                                                                                      | Other<br>Storage                                                                                                   | Basement<br>Basement                                                         | 6`7" x 21`2"<br>8`4" x 11`10"                                                                                                                  |  |  |  |
| Storage                                                                                                                               | Basement                                                                                                                                                                                                                                                                                                                                                                                                                                                                                                                                                                                                                                                                                                                                                                                                                                                                                                                                                                                                                                                                                                                                                                                                                                                                                                                                                                                                                                                                                                                                                                                                                                                                                                                                                                                                                                                                                                                                                                                                                                                                                                                      | 5`3" x 12`7"                                                                                                                                       | Other                                                                                                              | Basement                                                                     | 32`0" x 36`10"                                                                                                                                 |  |  |  |
| Walk-In Closet                                                                                                                        | Basement                                                                                                                                                                                                                                                                                                                                                                                                                                                                                                                                                                                                                                                                                                                                                                                                                                                                                                                                                                                                                                                                                                                                                                                                                                                                                                                                                                                                                                                                                                                                                                                                                                                                                                                                                                                                                                                                                                                                                                                                                                                                                                                      | 7`5" x 14`3"                                                                                                                                       |                                                                                                                    | Dubellient                                                                   |                                                                                                                                                |  |  |  |
|                                                                                                                                       | Legal/Tax/Financial                                                                                                                                                                                                                                                                                                                                                                                                                                                                                                                                                                                                                                                                                                                                                                                                                                                                                                                                                                                                                                                                                                                                                                                                                                                                                                                                                                                                                                                                                                                                                                                                                                                                                                                                                                                                                                                                                                                                                                                                                                                                                                           |                                                                                                                                                    |                                                                                                                    |                                                                              |                                                                                                                                                |  |  |  |
| Title:<br><b>Fee Simple</b><br>Legal Desc:                                                                                            | 9810168                                                                                                                                                                                                                                                                                                                                                                                                                                                                                                                                                                                                                                                                                                                                                                                                                                                                                                                                                                                                                                                                                                                                                                                                                                                                                                                                                                                                                                                                                                                                                                                                                                                                                                                                                                                                                                                                                                                                                                                                                                                                                                                       | Zoning:<br><b>R1</b>                                                                                                                               |                                                                                                                    |                                                                              |                                                                                                                                                |  |  |  |
|                                                                                                                                       |                                                                                                                                                                                                                                                                                                                                                                                                                                                                                                                                                                                                                                                                                                                                                                                                                                                                                                                                                                                                                                                                                                                                                                                                                                                                                                                                                                                                                                                                                                                                                                                                                                                                                                                                                                                                                                                                                                                                                                                                                                                                                                                               |                                                                                                                                                    | Remarks                                                                                                            |                                                                              |                                                                                                                                                |  |  |  |
| Pub Rmks:<br>Inclusions:<br>Property Listed By:                                                                                       | Surrounded by the natural beauty of Church Ranches, this enchanting home spans nearly 3 acres, marrying refined elegance with the serene tranquility of its surroundings. From the bricked terrace at the entrance to the tranquil pond that graces its boundary, this property promises an exclusive retreat. Welcoming guests, the practical vestibule shields the interiors from the elements, leading to a grand piano room at the heart of the home. Its curved walls, adorned with fabric inserts & intricate celling details craft a space where music and beauty converge. Adjacent, the family room, anchored by one of three fireplaces, offers a cory haven with views of the backyard, seamlessly connecting to a screened, heated 3 season conservatory. Culinary enthusiasts will revel in the kitchen's elegance, where antiqued cabinetry and granite countertops meet top-tier appliances, including a six-burner gas range, full fridge & full freezer & double wall ovens. A dedicated BBQ patio & spacious walk-in pantry underscore the home's thoughtful design. The dining nook, with its built-in hutch and warming ovens, as well as the dining room – accessible from both the kitchen and front hall – provide perfect settings for intimate dinners and grand gatherings alike. The beautifully appointed den is an ideal haven for remote work or contemplation, complete with a welcoming fireplace. From here, double French doors open to a cozy family room, a perfect spot for unwinding or enjoying media. The journey continues through to the butler's pantry, characterized by its practical elegance with leathered granite counters, acting as a gateway to the home's overall grace and flexibility. Ascending to two sersonal gym, or a showcase space, its adaptability is a highlight, seamlessly integrating with the home's coverall grace and flexibility. Ascending to two statis or elevator reveals a sumptuous primary suite with dual walk-in closets, one equipped with laundry facilities, and an ensuite that epitomizes luxury with headed floors, large shower and a |                                                                                                                                                    |                                                                                                                    |                                                                              |                                                                                                                                                |  |  |  |