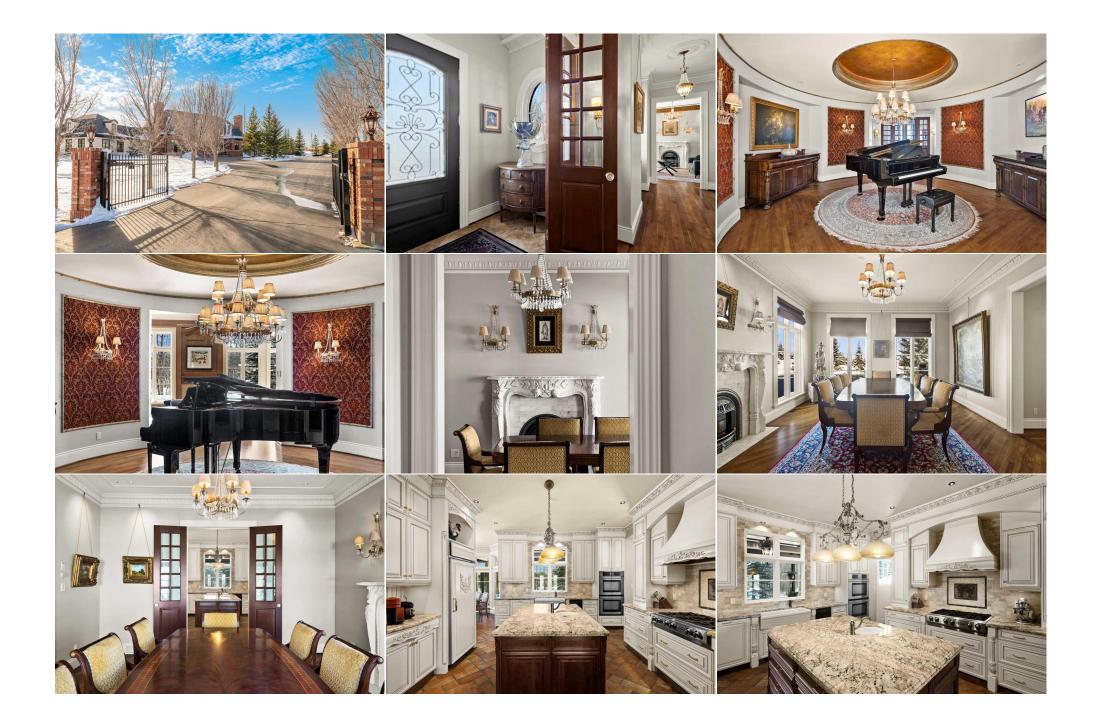

| Game Room<br>4pc Ensuite bath<br>6pc Ensuite bath<br>Bedroom<br>Bedroom - Primary<br>Storage<br>Walk-In Closet<br>4pc Bathroom<br>Den | Main<br>Upper<br>Upper<br>Upper<br>Upper<br>Upper<br>Basement<br>Basement                                                                                                                                                                                                                                                                                                                                                                                                                                                                                                                                                                                                                                                                                                                                                                                                                                                                                                                                                                                                                                                                                                                                                                                                                                                                                                                                                                                                                                                                                                                                                                                                                                                                                                                                                                                                                                                                                                                                                                                                                                                     | 33`0" x 23`5"<br>9`8" x 5`1"<br>18`3" x 20`6"<br>16`6" x 17`2"<br>23`1" x 18`10"<br>3`3" x 6`7"<br>14`7" x 20`9"<br>14`1" x 9`1"<br>8`10" x 12`10" | Sunroom/Solarium<br>4pc Ensuite bath<br>Bedroom<br>Other<br>Storage<br>Storage<br>3pc Bathroom<br>Bedroom<br>Other | Main<br>Upper<br>Upper<br>Upper<br>Upper<br>Basement<br>Basement<br>Basement | 16`10" x 19`11"<br>9`9" x 5`1"<br>16`4" x 17`1"<br>5`4" x 5`9"<br>4`1" x 14`7"<br>3`2" x 6`9"<br>12`7" x 13`4"<br>13`3" x 16`7"<br>5`3" x 5`6" |  |  |  |
|---------------------------------------------------------------------------------------------------------------------------------------|-------------------------------------------------------------------------------------------------------------------------------------------------------------------------------------------------------------------------------------------------------------------------------------------------------------------------------------------------------------------------------------------------------------------------------------------------------------------------------------------------------------------------------------------------------------------------------------------------------------------------------------------------------------------------------------------------------------------------------------------------------------------------------------------------------------------------------------------------------------------------------------------------------------------------------------------------------------------------------------------------------------------------------------------------------------------------------------------------------------------------------------------------------------------------------------------------------------------------------------------------------------------------------------------------------------------------------------------------------------------------------------------------------------------------------------------------------------------------------------------------------------------------------------------------------------------------------------------------------------------------------------------------------------------------------------------------------------------------------------------------------------------------------------------------------------------------------------------------------------------------------------------------------------------------------------------------------------------------------------------------------------------------------------------------------------------------------------------------------------------------------|----------------------------------------------------------------------------------------------------------------------------------------------------|--------------------------------------------------------------------------------------------------------------------|------------------------------------------------------------------------------|------------------------------------------------------------------------------------------------------------------------------------------------|--|--|--|
| Laundry<br>Storage                                                                                                                    | Basement<br>Basement                                                                                                                                                                                                                                                                                                                                                                                                                                                                                                                                                                                                                                                                                                                                                                                                                                                                                                                                                                                                                                                                                                                                                                                                                                                                                                                                                                                                                                                                                                                                                                                                                                                                                                                                                                                                                                                                                                                                                                                                                                                                                                          | 16`11" x 8`0"<br>5`3" x 17`5"                                                                                                                      | Other<br>Storage                                                                                                   | Basement<br>Basement                                                         | 6`7" x 21`2"<br>8`4" x 11`10"                                                                                                                  |  |  |  |
| Storage                                                                                                                               | Basement                                                                                                                                                                                                                                                                                                                                                                                                                                                                                                                                                                                                                                                                                                                                                                                                                                                                                                                                                                                                                                                                                                                                                                                                                                                                                                                                                                                                                                                                                                                                                                                                                                                                                                                                                                                                                                                                                                                                                                                                                                                                                                                      | 5`3" x 12`7"                                                                                                                                       | Other                                                                                                              | Basement                                                                     | 32`0" x 36`10"                                                                                                                                 |  |  |  |
| Walk-In Closet                                                                                                                        | Basement                                                                                                                                                                                                                                                                                                                                                                                                                                                                                                                                                                                                                                                                                                                                                                                                                                                                                                                                                                                                                                                                                                                                                                                                                                                                                                                                                                                                                                                                                                                                                                                                                                                                                                                                                                                                                                                                                                                                                                                                                                                                                                                      | 7`5" x 14`3"                                                                                                                                       |                                                                                                                    | Dubellient                                                                   |                                                                                                                                                |  |  |  |
|                                                                                                                                       | Legal/Tax/Financial                                                                                                                                                                                                                                                                                                                                                                                                                                                                                                                                                                                                                                                                                                                                                                                                                                                                                                                                                                                                                                                                                                                                                                                                                                                                                                                                                                                                                                                                                                                                                                                                                                                                                                                                                                                                                                                                                                                                                                                                                                                                                                           |                                                                                                                                                    |                                                                                                                    |                                                                              |                                                                                                                                                |  |  |  |
| Title:<br><b>Fee Simple</b><br>Legal Desc:                                                                                            | 9810168                                                                                                                                                                                                                                                                                                                                                                                                                                                                                                                                                                                                                                                                                                                                                                                                                                                                                                                                                                                                                                                                                                                                                                                                                                                                                                                                                                                                                                                                                                                                                                                                                                                                                                                                                                                                                                                                                                                                                                                                                                                                                                                       | Zoning:<br><b>R1</b>                                                                                                                               |                                                                                                                    |                                                                              |                                                                                                                                                |  |  |  |
|                                                                                                                                       |                                                                                                                                                                                                                                                                                                                                                                                                                                                                                                                                                                                                                                                                                                                                                                                                                                                                                                                                                                                                                                                                                                                                                                                                                                                                                                                                                                                                                                                                                                                                                                                                                                                                                                                                                                                                                                                                                                                                                                                                                                                                                                                               |                                                                                                                                                    | Remarks                                                                                                            |                                                                              |                                                                                                                                                |  |  |  |
| Pub Rmks:<br>Inclusions:<br>Property Listed By:                                                                                       | Surrounded by the natural beauty of Church Ranches, this enchanting home spans nearly 3 acres, marrying refined elegance with the serene tranquility of its surroundings. From the bricked terrace at the entrance to the tranquil pond that graces its boundary, this property promises an exclusive retreat. Welcoming guests, the practical vestibule shields the interiors from the elements, leading to a grand piano room at the heart of the home. Its curved walls, adorned with fabric inserts & intricate celling details craft a space where music and beauty converge. Adjacent, the family room, anchored by one of three fireplaces, offers a cory haven with views of the backyard, seamlessly connecting to a screened, heated 3 season conservatory. Culinary enthusiasts will revel in the kitchen's elegance, where antiqued cabinetry and granite countertops meet top-tier appliances, including a six-burner gas range, full fridge & full freezer & double wall ovens. A dedicated BBQ patio & spacious walk-in pantry underscore the home's thoughtful design. The dining nook, with its built-in hutch and warming ovens, as well as the dining room – accessible from both the kitchen and front hall – provide perfect settings for intimate dinners and grand gatherings alike. The beautifully appointed den is an ideal haven for remote work or contemplation, complete with a welcoming fireplace. From here, double French doors open to a cozy family room, a perfect spot for unwinding or enjoying media. The journey continues through to the butler's pantry, characterized by its practical elegance with leathered granite counters, acting as a gateway to the home's overall grace and flexibility. Ascending to two sersonal gym, or a showcase space, its adaptability is a highlight, seamlessly integrating with the home's coverall grace and flexibility. Ascending to two statis or elevator reveals a sumptuous primary suite with dual walk-in closets, one equipped with laundry facilities, and an ensuite that epitomizes luxury with headed floors, large shower and a |                                                                                                                                                    |                                                                                                                    |                                                                              |                                                                                                                                                |  |  |  |