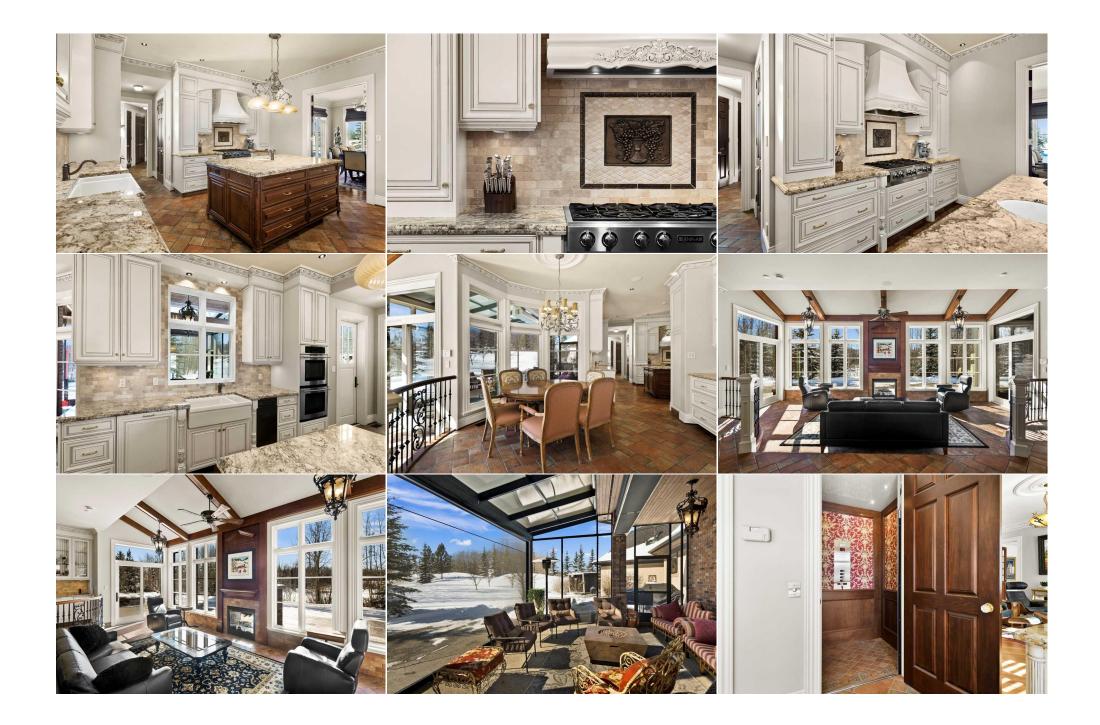

| Game Room<br>4pc Ensuite bath<br>6pc Ensuite bath<br>Bedroom<br>Bedroom - Primary<br>Storage<br>Walk-In Closet<br>4pc Bathroom<br>Den | Main<br>Upper<br>Upper<br>Upper<br>Upper<br>Upper<br>Basement<br>Basement                                                                                                                                                                                                                                                                                                                                                                                                                                                                                                                                                                                                                                                                                                                                                                                                                                                                                                                                                                                                                                                                                                                                                                                                                                                                                                                                                                                                                                                                                                                                                                                                                                                                                                                                                                                                                                                                                                                                                                                                                                                     | 33`0" x 23`5"<br>9`8" x 5`1"<br>18`3" x 20`6"<br>16`6" x 17`2"<br>23`1" x 18`10"<br>3`3" x 6`7"<br>14`7" x 20`9"<br>14`1" x 9`1"<br>8`10" x 12`10" | Sunroom/Solarium<br>4pc Ensuite bath<br>Bedroom<br>Other<br>Storage<br>Storage<br>3pc Bathroom<br>Bedroom<br>Other | Main<br>Upper<br>Upper<br>Upper<br>Upper<br>Basement<br>Basement<br>Basement | 16`10" x 19`11"<br>9`9" x 5`1"<br>16`4" x 17`1"<br>5`4" x 5`9"<br>4`1" x 14`7"<br>3`2" x 6`9"<br>12`7" x 13`4"<br>13`3" x 16`7"<br>5`3" x 5`6" |  |  |  |
|---------------------------------------------------------------------------------------------------------------------------------------|-------------------------------------------------------------------------------------------------------------------------------------------------------------------------------------------------------------------------------------------------------------------------------------------------------------------------------------------------------------------------------------------------------------------------------------------------------------------------------------------------------------------------------------------------------------------------------------------------------------------------------------------------------------------------------------------------------------------------------------------------------------------------------------------------------------------------------------------------------------------------------------------------------------------------------------------------------------------------------------------------------------------------------------------------------------------------------------------------------------------------------------------------------------------------------------------------------------------------------------------------------------------------------------------------------------------------------------------------------------------------------------------------------------------------------------------------------------------------------------------------------------------------------------------------------------------------------------------------------------------------------------------------------------------------------------------------------------------------------------------------------------------------------------------------------------------------------------------------------------------------------------------------------------------------------------------------------------------------------------------------------------------------------------------------------------------------------------------------------------------------------|----------------------------------------------------------------------------------------------------------------------------------------------------|--------------------------------------------------------------------------------------------------------------------|------------------------------------------------------------------------------|------------------------------------------------------------------------------------------------------------------------------------------------|--|--|--|
| Laundry<br>Storage                                                                                                                    | Basement<br>Basement                                                                                                                                                                                                                                                                                                                                                                                                                                                                                                                                                                                                                                                                                                                                                                                                                                                                                                                                                                                                                                                                                                                                                                                                                                                                                                                                                                                                                                                                                                                                                                                                                                                                                                                                                                                                                                                                                                                                                                                                                                                                                                          | 16`11" x 8`0"<br>5`3" x 17`5"                                                                                                                      | Other<br>Storage                                                                                                   | Basement<br>Basement                                                         | 6`7" x 21`2"<br>8`4" x 11`10"                                                                                                                  |  |  |  |
| Storage                                                                                                                               | Basement                                                                                                                                                                                                                                                                                                                                                                                                                                                                                                                                                                                                                                                                                                                                                                                                                                                                                                                                                                                                                                                                                                                                                                                                                                                                                                                                                                                                                                                                                                                                                                                                                                                                                                                                                                                                                                                                                                                                                                                                                                                                                                                      | 5`3" x 12`7"                                                                                                                                       | Other                                                                                                              | Basement                                                                     | 32`0" x 36`10"                                                                                                                                 |  |  |  |
| Walk-In Closet                                                                                                                        | Basement                                                                                                                                                                                                                                                                                                                                                                                                                                                                                                                                                                                                                                                                                                                                                                                                                                                                                                                                                                                                                                                                                                                                                                                                                                                                                                                                                                                                                                                                                                                                                                                                                                                                                                                                                                                                                                                                                                                                                                                                                                                                                                                      | 7`5" x 14`3"                                                                                                                                       |                                                                                                                    | Dubellient                                                                   |                                                                                                                                                |  |  |  |
|                                                                                                                                       | Legal/Tax/Financial                                                                                                                                                                                                                                                                                                                                                                                                                                                                                                                                                                                                                                                                                                                                                                                                                                                                                                                                                                                                                                                                                                                                                                                                                                                                                                                                                                                                                                                                                                                                                                                                                                                                                                                                                                                                                                                                                                                                                                                                                                                                                                           |                                                                                                                                                    |                                                                                                                    |                                                                              |                                                                                                                                                |  |  |  |
| Title:<br><b>Fee Simple</b><br>Legal Desc:                                                                                            | 9810168                                                                                                                                                                                                                                                                                                                                                                                                                                                                                                                                                                                                                                                                                                                                                                                                                                                                                                                                                                                                                                                                                                                                                                                                                                                                                                                                                                                                                                                                                                                                                                                                                                                                                                                                                                                                                                                                                                                                                                                                                                                                                                                       | Zoning:<br><b>R1</b>                                                                                                                               |                                                                                                                    |                                                                              |                                                                                                                                                |  |  |  |
|                                                                                                                                       |                                                                                                                                                                                                                                                                                                                                                                                                                                                                                                                                                                                                                                                                                                                                                                                                                                                                                                                                                                                                                                                                                                                                                                                                                                                                                                                                                                                                                                                                                                                                                                                                                                                                                                                                                                                                                                                                                                                                                                                                                                                                                                                               |                                                                                                                                                    | Remarks                                                                                                            |                                                                              |                                                                                                                                                |  |  |  |
| Pub Rmks:<br>Inclusions:<br>Property Listed By:                                                                                       | Surrounded by the natural beauty of Church Ranches, this enchanting home spans nearly 3 acres, marrying refined elegance with the serene tranquility of its surroundings. From the bricked terrace at the entrance to the tranquil pond that graces its boundary, this property promises an exclusive retreat. Welcoming guests, the practical vestibule shields the interiors from the elements, leading to a grand piano room at the heart of the home. Its curved walls, adorned with fabric inserts & intricate celling details craft a space where music and beauty converge. Adjacent, the family room, anchored by one of three fireplaces, offers a cory haven with views of the backyard, seamlessly connecting to a screened, heated 3 season conservatory. Culinary enthusiasts will revel in the kitchen's elegance, where antiqued cabinetry and granite countertops meet top-tier appliances, including a six-burner gas range, full fridge & full freezer & double wall ovens. A dedicated BBQ patio & spacious walk-in pantry underscore the home's thoughtful design. The dining nook, with its built-in hutch and warming ovens, as well as the dining room – accessible from both the kitchen and front hall – provide perfect settings for intimate dinners and grand gatherings alike. The beautifully appointed den is an ideal haven for remote work or contemplation, complete with a welcoming fireplace. From here, double French doors open to a cozy family room, a perfect spot for unwinding or enjoying media. The journey continues through to the butler's pantry, characterized by its practical elegance with leathered granite counters, acting as a gateway to the home's overall grace and flexibility. Ascending to two sersonal gym, or a showcase space, its adaptability is a highlight, seamlessly integrating with the home's coverall grace and flexibility. Ascending to two statis or elevator reveals a sumptuous primary suite with dual walk-in closets, one equipped with laundry facilities, and an ensuite that epitomizes luxury with headed floors, large shower and a |                                                                                                                                                    |                                                                                                                    |                                                                              |                                                                                                                                                |  |  |  |