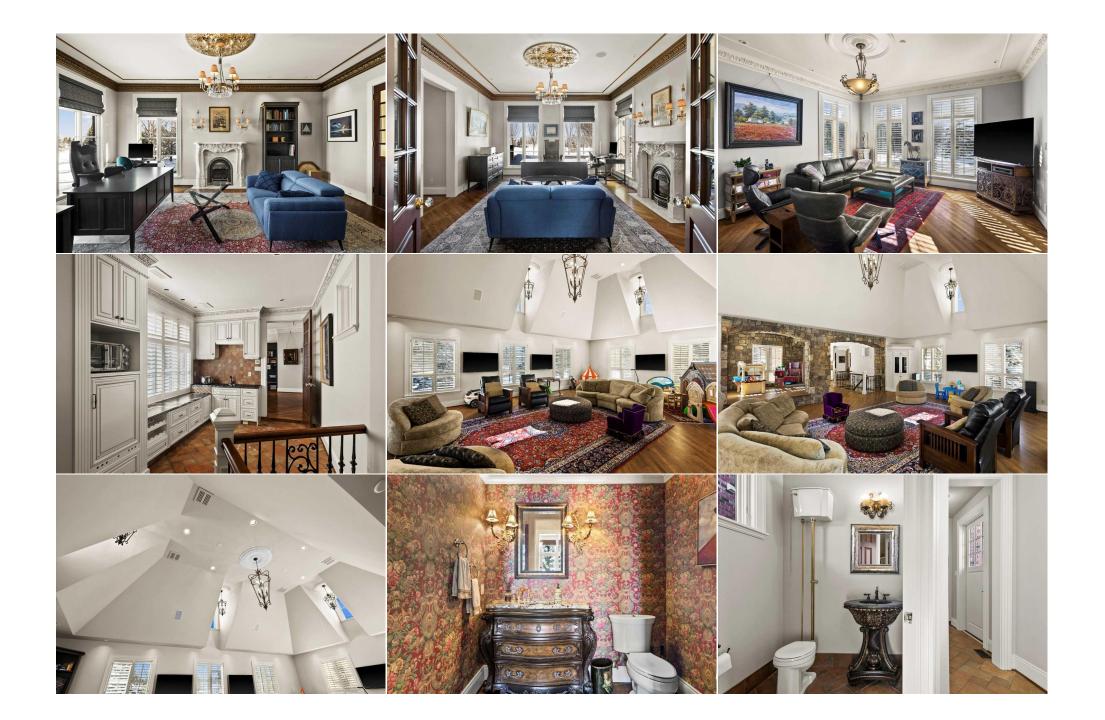

| Game Room<br>4pc Ensuite bath<br>6pc Ensuite bath<br>Bedroom<br>Bedroom - Primary<br>Storage<br>Walk-In Closet<br>4pc Bathroom<br>Den | Main<br>Upper<br>Upper<br>Upper<br>Upper<br>Upper<br>Basement<br>Basement                                                                                                                                                                                                                                                                                                                                                                                                                                                                                                                                                                                                                                                                                                                                                                                                                                                                                                                                                                                                                                                                                                                                                                                                                                                                                                                                                                                                                                                                                                                                                                                                                                                                                                                                                                                                                                                                                                                                                                                                                                                     | 33`0" x 23`5"<br>9`8" x 5`1"<br>18`3" x 20`6"<br>16`6" x 17`2"<br>23`1" x 18`10"<br>3`3" x 6`7"<br>14`7" x 20`9"<br>14`1" x 9`1"<br>8`10" x 12`10" | Sunroom/Solarium<br>4pc Ensuite bath<br>Bedroom<br>Other<br>Storage<br>Storage<br>3pc Bathroom<br>Bedroom<br>Other | Main<br>Upper<br>Upper<br>Upper<br>Upper<br>Basement<br>Basement<br>Basement | 16`10" x 19`11"<br>9`9" x 5`1"<br>16`4" x 17`1"<br>5`4" x 5`9"<br>4`1" x 14`7"<br>3`2" x 6`9"<br>12`7" x 13`4"<br>13`3" x 16`7"<br>5`3" x 5`6" |  |  |  |
|---------------------------------------------------------------------------------------------------------------------------------------|-------------------------------------------------------------------------------------------------------------------------------------------------------------------------------------------------------------------------------------------------------------------------------------------------------------------------------------------------------------------------------------------------------------------------------------------------------------------------------------------------------------------------------------------------------------------------------------------------------------------------------------------------------------------------------------------------------------------------------------------------------------------------------------------------------------------------------------------------------------------------------------------------------------------------------------------------------------------------------------------------------------------------------------------------------------------------------------------------------------------------------------------------------------------------------------------------------------------------------------------------------------------------------------------------------------------------------------------------------------------------------------------------------------------------------------------------------------------------------------------------------------------------------------------------------------------------------------------------------------------------------------------------------------------------------------------------------------------------------------------------------------------------------------------------------------------------------------------------------------------------------------------------------------------------------------------------------------------------------------------------------------------------------------------------------------------------------------------------------------------------------|----------------------------------------------------------------------------------------------------------------------------------------------------|--------------------------------------------------------------------------------------------------------------------|------------------------------------------------------------------------------|------------------------------------------------------------------------------------------------------------------------------------------------|--|--|--|
| Laundry<br>Storage                                                                                                                    | Basement<br>Basement                                                                                                                                                                                                                                                                                                                                                                                                                                                                                                                                                                                                                                                                                                                                                                                                                                                                                                                                                                                                                                                                                                                                                                                                                                                                                                                                                                                                                                                                                                                                                                                                                                                                                                                                                                                                                                                                                                                                                                                                                                                                                                          | 16`11" x 8`0"<br>5`3" x 17`5"                                                                                                                      | Other<br>Storage                                                                                                   | Basement<br>Basement                                                         | 6`7" x 21`2"<br>8`4" x 11`10"                                                                                                                  |  |  |  |
| Storage                                                                                                                               | Basement                                                                                                                                                                                                                                                                                                                                                                                                                                                                                                                                                                                                                                                                                                                                                                                                                                                                                                                                                                                                                                                                                                                                                                                                                                                                                                                                                                                                                                                                                                                                                                                                                                                                                                                                                                                                                                                                                                                                                                                                                                                                                                                      | 5`3" x 12`7"                                                                                                                                       | Other                                                                                                              | Basement                                                                     | 32`0" x 36`10"                                                                                                                                 |  |  |  |
| Walk-In Closet                                                                                                                        | Basement                                                                                                                                                                                                                                                                                                                                                                                                                                                                                                                                                                                                                                                                                                                                                                                                                                                                                                                                                                                                                                                                                                                                                                                                                                                                                                                                                                                                                                                                                                                                                                                                                                                                                                                                                                                                                                                                                                                                                                                                                                                                                                                      | 7`5" x 14`3"                                                                                                                                       |                                                                                                                    | Dubellient                                                                   |                                                                                                                                                |  |  |  |
|                                                                                                                                       | Legal/Tax/Financial                                                                                                                                                                                                                                                                                                                                                                                                                                                                                                                                                                                                                                                                                                                                                                                                                                                                                                                                                                                                                                                                                                                                                                                                                                                                                                                                                                                                                                                                                                                                                                                                                                                                                                                                                                                                                                                                                                                                                                                                                                                                                                           |                                                                                                                                                    |                                                                                                                    |                                                                              |                                                                                                                                                |  |  |  |
| Title:<br><b>Fee Simple</b><br>Legal Desc:                                                                                            | 9810168                                                                                                                                                                                                                                                                                                                                                                                                                                                                                                                                                                                                                                                                                                                                                                                                                                                                                                                                                                                                                                                                                                                                                                                                                                                                                                                                                                                                                                                                                                                                                                                                                                                                                                                                                                                                                                                                                                                                                                                                                                                                                                                       | Zoning:<br><b>R1</b>                                                                                                                               |                                                                                                                    |                                                                              |                                                                                                                                                |  |  |  |
|                                                                                                                                       |                                                                                                                                                                                                                                                                                                                                                                                                                                                                                                                                                                                                                                                                                                                                                                                                                                                                                                                                                                                                                                                                                                                                                                                                                                                                                                                                                                                                                                                                                                                                                                                                                                                                                                                                                                                                                                                                                                                                                                                                                                                                                                                               |                                                                                                                                                    | Remarks                                                                                                            |                                                                              |                                                                                                                                                |  |  |  |
| Pub Rmks:<br>Inclusions:<br>Property Listed By:                                                                                       | Surrounded by the natural beauty of Church Ranches, this enchanting home spans nearly 3 acres, marrying refined elegance with the serene tranquility of its surroundings. From the bricked terrace at the entrance to the tranquil pond that graces its boundary, this property promises an exclusive retreat. Welcoming guests, the practical vestibule shields the interiors from the elements, leading to a grand piano room at the heart of the home. Its curved walls, adorned with fabric inserts & intricate celling details craft a space where music and beauty converge. Adjacent, the family room, anchored by one of three fireplaces, offers a cory haven with views of the backyard, seamlessly connecting to a screened, heated 3 season conservatory. Culinary enthusiasts will revel in the kitchen's elegance, where antiqued cabinetry and granite countertops meet top-tier appliances, including a six-burner gas range, full fridge & full freezer & double wall ovens. A dedicated BBQ patio & spacious walk-in pantry underscore the home's thoughtful design. The dining nook, with its built-in hutch and warming ovens, as well as the dining room – accessible from both the kitchen and front hall – provide perfect settings for intimate dinners and grand gatherings alike. The beautifully appointed den is an ideal haven for remote work or contemplation, complete with a welcoming fireplace. From here, double French doors open to a cozy family room, a perfect spot for unwinding or enjoying media. The journey continues through to the butler's pantry, characterized by its practical elegance with leathered granite counters, acting as a gateway to the home's overall grace and flexibility. Ascending to two sersonal gym, or a showcase space, its adaptability is a highlight, seamlessly integrating with the home's coverall grace and flexibility. Ascending to two statis or elevator reveals a sumptuous primary suite with dual walk-in closets, one equipped with laundry facilities, and an ensuite that epitomizes luxury with headed floors, large shower and a |                                                                                                                                                    |                                                                                                                    |                                                                              |                                                                                                                                                |  |  |  |