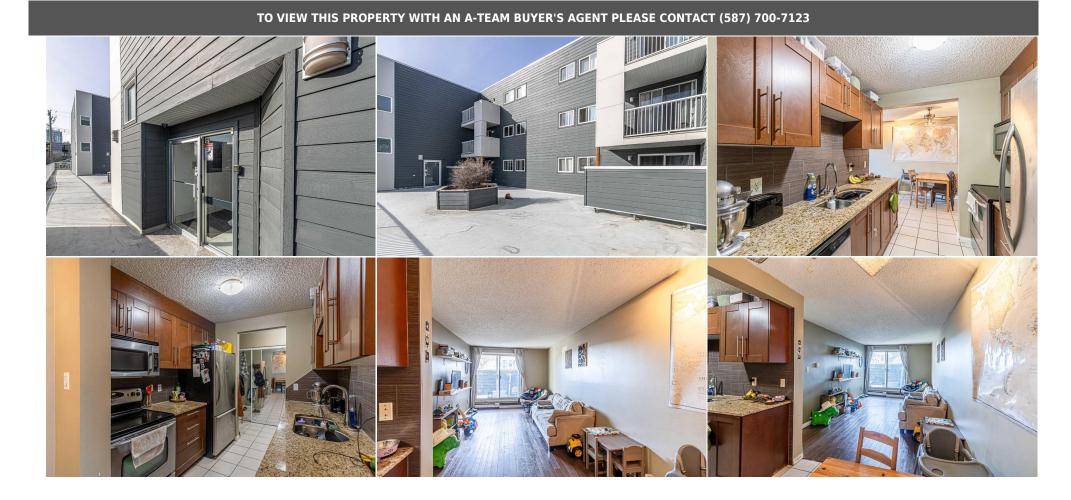

|                                    | Monthly                                                                                                                                                                                                                                                                                                                                                                                                                                                                            |  |  |  |  |  |  |  |
|------------------------------------|------------------------------------------------------------------------------------------------------------------------------------------------------------------------------------------------------------------------------------------------------------------------------------------------------------------------------------------------------------------------------------------------------------------------------------------------------------------------------------|--|--|--|--|--|--|--|
| Legal Desc:                        | 0012750<br>Remarks                                                                                                                                                                                                                                                                                                                                                                                                                                                                 |  |  |  |  |  |  |  |
| Pub Rmks:                          | This 2 bedroom unit is located withing walking distance of downtown and next to trendy Bridgeland. The unit includes one 4 PCE bathroom, in-suite stacked laundry and the largest patio area in the building. The kitchen has marble countertops with a 4-piece appliance package. Located on the first floor of a three-story building, parking stall in a heated underground parkade is included. This is a great rental property and is currently tenanted until AUGUST 31 2024 |  |  |  |  |  |  |  |
| Inclusions:<br>Property Listed By: | N/A<br>Real Estate Professionals Inc.                                                                                                                                                                                                                                                                                                                                                                                                                                              |  |  |  |  |  |  |  |