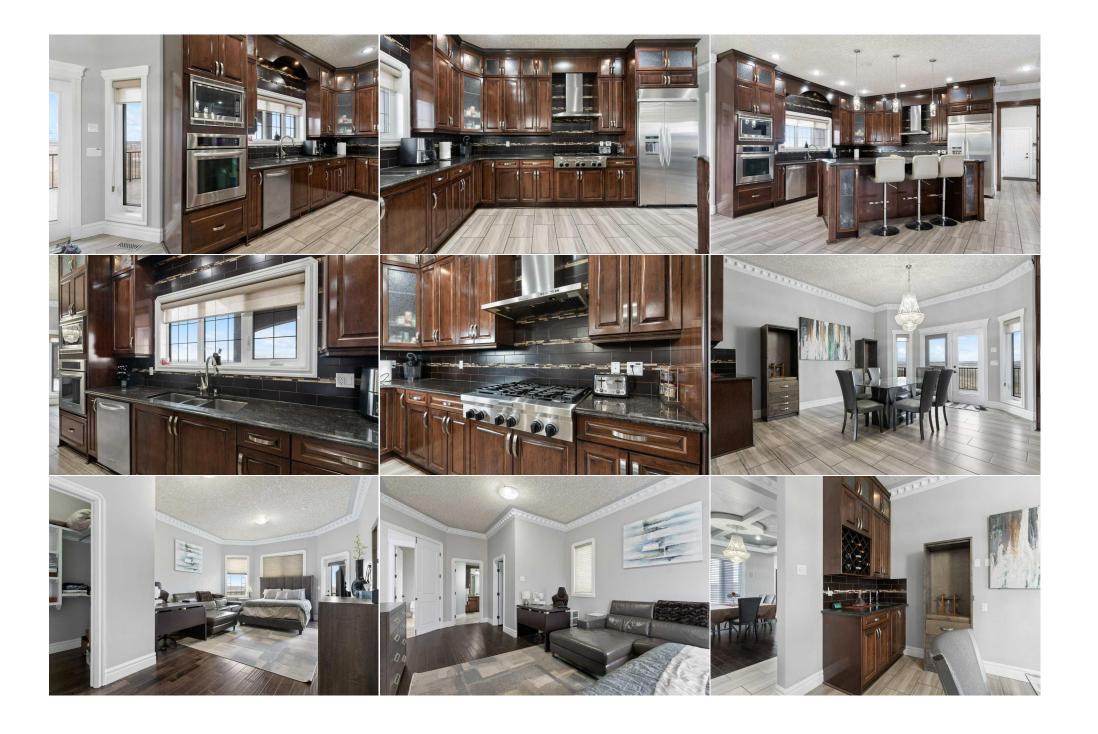

| 2pc Bathroom                       | Main                                                                                                                                                                                                  | 6`9" x 3`10"                                                                                                                                                                                                                                                                                                                                                            | Bedroom - Primary                                                                                                                                                                                                                                                                                                                                                                                     | Second                                                                                                                                                                                                                                                                  | 19`9" x 17`2"                                                                                                                                                                                                                                                                                                                                                                                                                                                                        |
|------------------------------------|-------------------------------------------------------------------------------------------------------------------------------------------------------------------------------------------------------|-------------------------------------------------------------------------------------------------------------------------------------------------------------------------------------------------------------------------------------------------------------------------------------------------------------------------------------------------------------------------|-------------------------------------------------------------------------------------------------------------------------------------------------------------------------------------------------------------------------------------------------------------------------------------------------------------------------------------------------------------------------------------------------------|-------------------------------------------------------------------------------------------------------------------------------------------------------------------------------------------------------------------------------------------------------------------------|--------------------------------------------------------------------------------------------------------------------------------------------------------------------------------------------------------------------------------------------------------------------------------------------------------------------------------------------------------------------------------------------------------------------------------------------------------------------------------------|
| 5pc Ensuite bath                   | Second                                                                                                                                                                                                | 13`11" x 18`0"                                                                                                                                                                                                                                                                                                                                                          | Loft                                                                                                                                                                                                                                                                                                                                                                                                  | Second                                                                                                                                                                                                                                                                  | 13`6" x 18`11"                                                                                                                                                                                                                                                                                                                                                                                                                                                                       |
| Bedroom                            | Second                                                                                                                                                                                                | 19`9" x 14`2"                                                                                                                                                                                                                                                                                                                                                           | Bedroom                                                                                                                                                                                                                                                                                                                                                                                               | Second                                                                                                                                                                                                                                                                  | 11`11" x 14`1"                                                                                                                                                                                                                                                                                                                                                                                                                                                                       |
| Bedroom                            | Second                                                                                                                                                                                                | 13`7" x 14`11"                                                                                                                                                                                                                                                                                                                                                          | Laundry                                                                                                                                                                                                                                                                                                                                                                                               | Second                                                                                                                                                                                                                                                                  | 6`2" x 8`10"                                                                                                                                                                                                                                                                                                                                                                                                                                                                         |
| 3pc Ensuite bath                   | Second                                                                                                                                                                                                | 6`2" x 5`11"                                                                                                                                                                                                                                                                                                                                                            | 4pc Bathroom                                                                                                                                                                                                                                                                                                                                                                                          | Second                                                                                                                                                                                                                                                                  | 4`11" x 10`6"                                                                                                                                                                                                                                                                                                                                                                                                                                                                        |
| 4pc Ensuite bath                   | Second                                                                                                                                                                                                | 7`10" x 5`1"                                                                                                                                                                                                                                                                                                                                                            | Walk-In Closet                                                                                                                                                                                                                                                                                                                                                                                        | Second                                                                                                                                                                                                                                                                  | 18`10" x 19`10"                                                                                                                                                                                                                                                                                                                                                                                                                                                                      |
| Game Room                          | Lower                                                                                                                                                                                                 | 20`6" x 17`2"                                                                                                                                                                                                                                                                                                                                                           | Exercise Room                                                                                                                                                                                                                                                                                                                                                                                         | Lower                                                                                                                                                                                                                                                                   | 16`4" x 14`6"                                                                                                                                                                                                                                                                                                                                                                                                                                                                        |
| Kitchen                            | Lower                                                                                                                                                                                                 | 14`8" x 13`5"                                                                                                                                                                                                                                                                                                                                                           | Game Room                                                                                                                                                                                                                                                                                                                                                                                             | Lower                                                                                                                                                                                                                                                                   | 43`4" x 23`0"                                                                                                                                                                                                                                                                                                                                                                                                                                                                        |
| Bedroom                            | Lower                                                                                                                                                                                                 | 14`3" x 13`11"                                                                                                                                                                                                                                                                                                                                                          | Bedroom                                                                                                                                                                                                                                                                                                                                                                                               | Lower                                                                                                                                                                                                                                                                   | 14`6" x 13`5"                                                                                                                                                                                                                                                                                                                                                                                                                                                                        |
| Other                              | Lower                                                                                                                                                                                                 | 14`10" x 14`1"                                                                                                                                                                                                                                                                                                                                                          | Other                                                                                                                                                                                                                                                                                                                                                                                                 | Lower                                                                                                                                                                                                                                                                   | 23`3" x 17`0"                                                                                                                                                                                                                                                                                                                                                                                                                                                                        |
| Storage                            | Lower                                                                                                                                                                                                 | 8`10" x 10`10"                                                                                                                                                                                                                                                                                                                                                          | Furnace/Utility Room                                                                                                                                                                                                                                                                                                                                                                                  | Lower                                                                                                                                                                                                                                                                   | 15`4" x 13`5"                                                                                                                                                                                                                                                                                                                                                                                                                                                                        |
| 5                                  |                                                                                                                                                                                                       |                                                                                                                                                                                                                                                                                                                                                                         | Legal/Tax/Financial                                                                                                                                                                                                                                                                                                                                                                                   |                                                                                                                                                                                                                                                                         |                                                                                                                                                                                                                                                                                                                                                                                                                                                                                      |
| Title:                             |                                                                                                                                                                                                       | Zoning:                                                                                                                                                                                                                                                                                                                                                                 |                                                                                                                                                                                                                                                                                                                                                                                                       |                                                                                                                                                                                                                                                                         |                                                                                                                                                                                                                                                                                                                                                                                                                                                                                      |
| Fee Simple                         |                                                                                                                                                                                                       | CR                                                                                                                                                                                                                                                                                                                                                                      |                                                                                                                                                                                                                                                                                                                                                                                                       |                                                                                                                                                                                                                                                                         |                                                                                                                                                                                                                                                                                                                                                                                                                                                                                      |
| Legal Desc:                        | 0812080                                                                                                                                                                                               |                                                                                                                                                                                                                                                                                                                                                                         |                                                                                                                                                                                                                                                                                                                                                                                                       |                                                                                                                                                                                                                                                                         |                                                                                                                                                                                                                                                                                                                                                                                                                                                                                      |
| 3                                  |                                                                                                                                                                                                       |                                                                                                                                                                                                                                                                                                                                                                         | Remarks                                                                                                                                                                                                                                                                                                                                                                                               |                                                                                                                                                                                                                                                                         |                                                                                                                                                                                                                                                                                                                                                                                                                                                                                      |
| Pub Rmks:                          | mountains, with in a the elegance within. guests or extended f gas fireplace, and ca kitchen is a culinary family room, summe<br>spacious walk-in dree<br>ensuite bathrooms, p<br>bedrooms, a 4-piece | short drive to Strathcona-Tweedsm<br>With over 9000 sq. ft. of living space<br>amily. Floor-to-ceiling windows floot<br>thedral ceilings in the great room. I<br>masterpiece, featuring a beautiful of<br>r kitchen, main floor guest suite wit<br>ssing room, fireplace, and a lavish so<br>providing ample space for relaxation<br>bath, bar, games and rec room, exe | nuir School. As you arrive, you're gree, this home boasts 7 bedrooms, 4 voud the interior with natural light, high froughout the home, you'll find a magranite island, stainless steel appliant the ensuite, and a convenient office spointed in the privacy. The upper level also in and privacy. The fully developed we cout on the opportunity to experience out on the opportunity to experience. | eted by a grand circular d<br>with private ensuites, and<br>hlighting the formal living<br>nix of luxurious carpet, ma<br>nces, and a charming brea<br>pace. Upstairs, the primar<br>boasts a sprawling bonus<br>alkout basement is an ent<br>room. Outside, the heated | fering unparalleled views of the city and lriveway and secure gates, setting the tone for 3 kitchens, making it perfect for hosting and dining areas, adorned with built-ins, a urble, and hardwood flooring. The chef's akfast nook. Additional features include a y bedroom suite offers a tranquil retreat with a room and three additional bedrooms with tertainment haven, complete with two 5-car garage includes RV parking, ensuring rming Hamlet of De Winton. Contact your |
| Inclusions:<br>Property Listed By: |                                                                                                                                                                                                       | electric and gas stoves,2 additional                                                                                                                                                                                                                                                                                                                                    | l hood fans, gate remotes, 2 addition                                                                                                                                                                                                                                                                                                                                                                 | nal dishwashers,                                                                                                                                                                                                                                                        |                                                                                                                                                                                                                                                                                                                                                                                                                                                                                      |