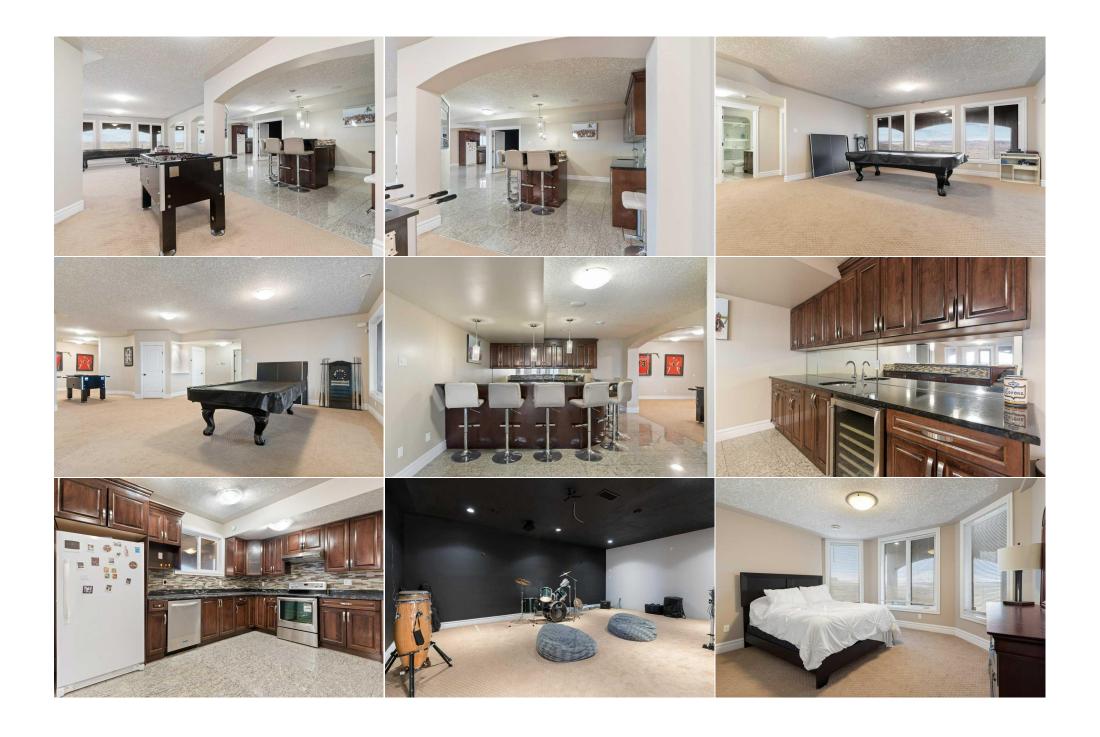

| 2pc Bathroom                       | Main                                                                                                                                                                                                  | 6`9" x 3`10"                                                                                                                                                                                                                                                                                                                                                            | Bedroom - Primary                                                                                                                                                                                                                                                                                                                                                                                     | Second                                                                                                                                                                                                                                                                  | 19`9" x 17`2"                                                                                                                                                                                                                                                                                                                                                                                                                                                                        |
|------------------------------------|-------------------------------------------------------------------------------------------------------------------------------------------------------------------------------------------------------|-------------------------------------------------------------------------------------------------------------------------------------------------------------------------------------------------------------------------------------------------------------------------------------------------------------------------------------------------------------------------|-------------------------------------------------------------------------------------------------------------------------------------------------------------------------------------------------------------------------------------------------------------------------------------------------------------------------------------------------------------------------------------------------------|-------------------------------------------------------------------------------------------------------------------------------------------------------------------------------------------------------------------------------------------------------------------------|--------------------------------------------------------------------------------------------------------------------------------------------------------------------------------------------------------------------------------------------------------------------------------------------------------------------------------------------------------------------------------------------------------------------------------------------------------------------------------------|
| 5pc Ensuite bath                   | Second                                                                                                                                                                                                | 13`11" x 18`0"                                                                                                                                                                                                                                                                                                                                                          | Loft                                                                                                                                                                                                                                                                                                                                                                                                  | Second                                                                                                                                                                                                                                                                  | 13`6" x 18`11"                                                                                                                                                                                                                                                                                                                                                                                                                                                                       |
| Bedroom                            | Second                                                                                                                                                                                                | 19`9" x 14`2"                                                                                                                                                                                                                                                                                                                                                           | Bedroom                                                                                                                                                                                                                                                                                                                                                                                               | Second                                                                                                                                                                                                                                                                  | 11`11" x 14`1"                                                                                                                                                                                                                                                                                                                                                                                                                                                                       |
| Bedroom                            | Second                                                                                                                                                                                                | 13`7" x 14`11"                                                                                                                                                                                                                                                                                                                                                          | Laundry                                                                                                                                                                                                                                                                                                                                                                                               | Second                                                                                                                                                                                                                                                                  | 6`2" x 8`10"                                                                                                                                                                                                                                                                                                                                                                                                                                                                         |
| 3pc Ensuite bath                   | Second                                                                                                                                                                                                | 6`2" x 5`11"                                                                                                                                                                                                                                                                                                                                                            | 4pc Bathroom                                                                                                                                                                                                                                                                                                                                                                                          | Second                                                                                                                                                                                                                                                                  | 4`11" x 10`6"                                                                                                                                                                                                                                                                                                                                                                                                                                                                        |
| 4pc Ensuite bath                   | Second                                                                                                                                                                                                | 7`10" x 5`1"                                                                                                                                                                                                                                                                                                                                                            | Walk-In Closet                                                                                                                                                                                                                                                                                                                                                                                        | Second                                                                                                                                                                                                                                                                  | 18`10" x 19`10"                                                                                                                                                                                                                                                                                                                                                                                                                                                                      |
| Game Room                          | Lower                                                                                                                                                                                                 | 20`6" x 17`2"                                                                                                                                                                                                                                                                                                                                                           | Exercise Room                                                                                                                                                                                                                                                                                                                                                                                         | Lower                                                                                                                                                                                                                                                                   | 16`4" x 14`6"                                                                                                                                                                                                                                                                                                                                                                                                                                                                        |
| Kitchen                            | Lower                                                                                                                                                                                                 | 14`8" x 13`5"                                                                                                                                                                                                                                                                                                                                                           | Game Room                                                                                                                                                                                                                                                                                                                                                                                             | Lower                                                                                                                                                                                                                                                                   | 43`4" x 23`0"                                                                                                                                                                                                                                                                                                                                                                                                                                                                        |
| Bedroom                            | Lower                                                                                                                                                                                                 | 14`3" x 13`11"                                                                                                                                                                                                                                                                                                                                                          | Bedroom                                                                                                                                                                                                                                                                                                                                                                                               | Lower                                                                                                                                                                                                                                                                   | 14`6" x 13`5"                                                                                                                                                                                                                                                                                                                                                                                                                                                                        |
| Other                              | Lower                                                                                                                                                                                                 | 14`10" x 14`1"                                                                                                                                                                                                                                                                                                                                                          | Other                                                                                                                                                                                                                                                                                                                                                                                                 | Lower                                                                                                                                                                                                                                                                   | 23`3" x 17`0"                                                                                                                                                                                                                                                                                                                                                                                                                                                                        |
| Storage                            | Lower                                                                                                                                                                                                 | 8`10" x 10`10"                                                                                                                                                                                                                                                                                                                                                          | Furnace/Utility Room                                                                                                                                                                                                                                                                                                                                                                                  | Lower                                                                                                                                                                                                                                                                   | 15`4" x 13`5"                                                                                                                                                                                                                                                                                                                                                                                                                                                                        |
| 5                                  |                                                                                                                                                                                                       |                                                                                                                                                                                                                                                                                                                                                                         | Legal/Tax/Financial                                                                                                                                                                                                                                                                                                                                                                                   |                                                                                                                                                                                                                                                                         |                                                                                                                                                                                                                                                                                                                                                                                                                                                                                      |
| Title:                             |                                                                                                                                                                                                       | Zoning:                                                                                                                                                                                                                                                                                                                                                                 |                                                                                                                                                                                                                                                                                                                                                                                                       |                                                                                                                                                                                                                                                                         |                                                                                                                                                                                                                                                                                                                                                                                                                                                                                      |
| Fee Simple                         |                                                                                                                                                                                                       | CR                                                                                                                                                                                                                                                                                                                                                                      |                                                                                                                                                                                                                                                                                                                                                                                                       |                                                                                                                                                                                                                                                                         |                                                                                                                                                                                                                                                                                                                                                                                                                                                                                      |
| Legal Desc:                        | 0812080                                                                                                                                                                                               |                                                                                                                                                                                                                                                                                                                                                                         |                                                                                                                                                                                                                                                                                                                                                                                                       |                                                                                                                                                                                                                                                                         |                                                                                                                                                                                                                                                                                                                                                                                                                                                                                      |
| 3                                  |                                                                                                                                                                                                       |                                                                                                                                                                                                                                                                                                                                                                         | Remarks                                                                                                                                                                                                                                                                                                                                                                                               |                                                                                                                                                                                                                                                                         |                                                                                                                                                                                                                                                                                                                                                                                                                                                                                      |
| Pub Rmks:                          | mountains, with in a the elegance within. guests or extended f gas fireplace, and ca kitchen is a culinary family room, summe<br>spacious walk-in dree<br>ensuite bathrooms, p<br>bedrooms, a 4-piece | short drive to Strathcona-Tweedsm<br>With over 9000 sq. ft. of living space<br>amily. Floor-to-ceiling windows floot<br>thedral ceilings in the great room. I<br>masterpiece, featuring a beautiful of<br>r kitchen, main floor guest suite wit<br>ssing room, fireplace, and a lavish so<br>providing ample space for relaxation<br>bath, bar, games and rec room, exe | nuir School. As you arrive, you're gree, this home boasts 7 bedrooms, 4 voud the interior with natural light, high froughout the home, you'll find a magranite island, stainless steel appliant the ensuite, and a convenient office spointed in the privacy. The upper level also in and privacy. The fully developed we cout on the opportunity to experience out on the opportunity to experience. | eted by a grand circular d<br>with private ensuites, and<br>hlighting the formal living<br>nix of luxurious carpet, ma<br>nces, and a charming brea<br>pace. Upstairs, the primar<br>boasts a sprawling bonus<br>alkout basement is an ent<br>room. Outside, the heated | fering unparalleled views of the city and lriveway and secure gates, setting the tone for 3 kitchens, making it perfect for hosting and dining areas, adorned with built-ins, a urble, and hardwood flooring. The chef's akfast nook. Additional features include a y bedroom suite offers a tranquil retreat with a room and three additional bedrooms with tertainment haven, complete with two 5-car garage includes RV parking, ensuring rming Hamlet of De Winton. Contact your |
| Inclusions:<br>Property Listed By: |                                                                                                                                                                                                       | electric and gas stoves,2 additional                                                                                                                                                                                                                                                                                                                                    | l hood fans, gate remotes, 2 addition                                                                                                                                                                                                                                                                                                                                                                 | nal dishwashers,                                                                                                                                                                                                                                                        |                                                                                                                                                                                                                                                                                                                                                                                                                                                                                      |