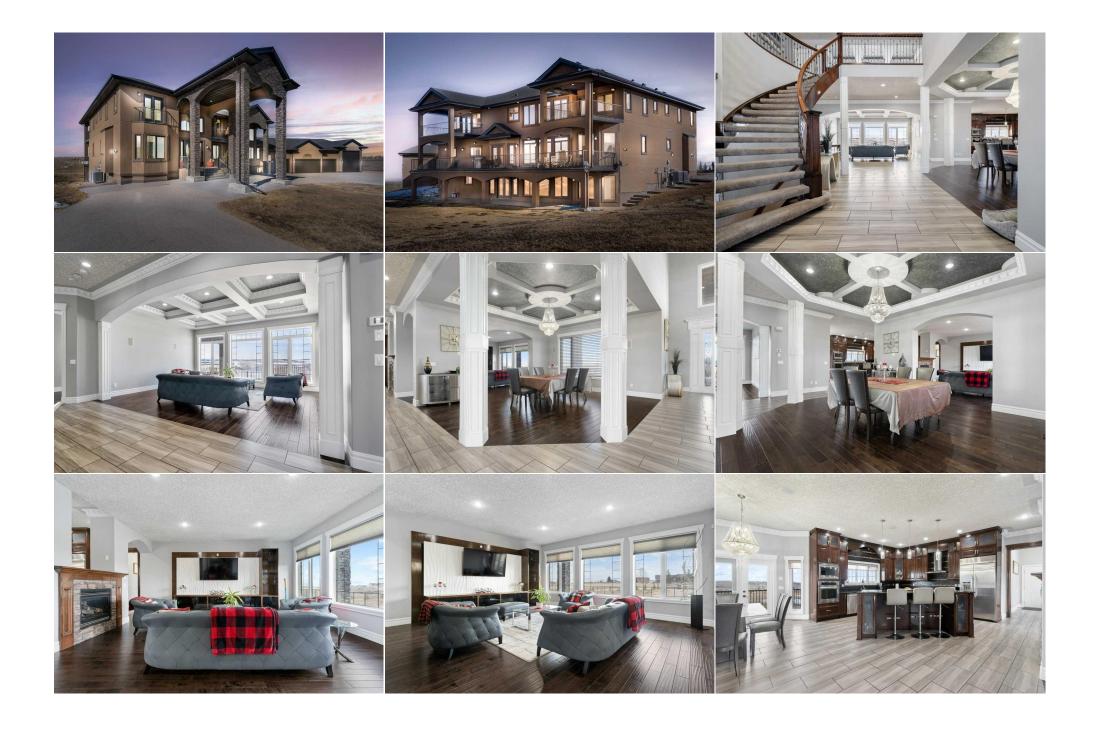

| 2pc Bathroom                       | Main                                                                                                                                                                                                  | 6`9" x 3`10"                                                                                                                                                                                                                                                                                                                                                            | Bedroom - Primary                                                                                                                                                                                                                                                                                                                                                                                     | Second                                                                                                                                                                                                                                                                  | 19`9" x 17`2"                                                                                                                                                                                                                                                                                                                                                                                                                                                                        |
|------------------------------------|-------------------------------------------------------------------------------------------------------------------------------------------------------------------------------------------------------|-------------------------------------------------------------------------------------------------------------------------------------------------------------------------------------------------------------------------------------------------------------------------------------------------------------------------------------------------------------------------|-------------------------------------------------------------------------------------------------------------------------------------------------------------------------------------------------------------------------------------------------------------------------------------------------------------------------------------------------------------------------------------------------------|-------------------------------------------------------------------------------------------------------------------------------------------------------------------------------------------------------------------------------------------------------------------------|--------------------------------------------------------------------------------------------------------------------------------------------------------------------------------------------------------------------------------------------------------------------------------------------------------------------------------------------------------------------------------------------------------------------------------------------------------------------------------------|
| 5pc Ensuite bath                   | Second                                                                                                                                                                                                | 13`11" x 18`0"                                                                                                                                                                                                                                                                                                                                                          | Loft                                                                                                                                                                                                                                                                                                                                                                                                  | Second                                                                                                                                                                                                                                                                  | 13`6" x 18`11"                                                                                                                                                                                                                                                                                                                                                                                                                                                                       |
| Bedroom                            | Second                                                                                                                                                                                                | 19`9" x 14`2"                                                                                                                                                                                                                                                                                                                                                           | Bedroom                                                                                                                                                                                                                                                                                                                                                                                               | Second                                                                                                                                                                                                                                                                  | 11`11" x 14`1"                                                                                                                                                                                                                                                                                                                                                                                                                                                                       |
| Bedroom                            | Second                                                                                                                                                                                                | 13`7" x 14`11"                                                                                                                                                                                                                                                                                                                                                          | Laundry                                                                                                                                                                                                                                                                                                                                                                                               | Second                                                                                                                                                                                                                                                                  | 6`2" x 8`10"                                                                                                                                                                                                                                                                                                                                                                                                                                                                         |
| 3pc Ensuite bath                   | Second                                                                                                                                                                                                | 6`2" x 5`11"                                                                                                                                                                                                                                                                                                                                                            | 4pc Bathroom                                                                                                                                                                                                                                                                                                                                                                                          | Second                                                                                                                                                                                                                                                                  | 4`11" x 10`6"                                                                                                                                                                                                                                                                                                                                                                                                                                                                        |
| 4pc Ensuite bath                   | Second                                                                                                                                                                                                | 7`10" x 5`1"                                                                                                                                                                                                                                                                                                                                                            | Walk-In Closet                                                                                                                                                                                                                                                                                                                                                                                        | Second                                                                                                                                                                                                                                                                  | 18`10" x 19`10"                                                                                                                                                                                                                                                                                                                                                                                                                                                                      |
| Game Room                          | Lower                                                                                                                                                                                                 | 20`6" x 17`2"                                                                                                                                                                                                                                                                                                                                                           | Exercise Room                                                                                                                                                                                                                                                                                                                                                                                         | Lower                                                                                                                                                                                                                                                                   | 16`4" x 14`6"                                                                                                                                                                                                                                                                                                                                                                                                                                                                        |
| Kitchen                            | Lower                                                                                                                                                                                                 | 14`8" x 13`5"                                                                                                                                                                                                                                                                                                                                                           | Game Room                                                                                                                                                                                                                                                                                                                                                                                             | Lower                                                                                                                                                                                                                                                                   | 43`4" x 23`0"                                                                                                                                                                                                                                                                                                                                                                                                                                                                        |
| Bedroom                            | Lower                                                                                                                                                                                                 | 14`3" x 13`11"                                                                                                                                                                                                                                                                                                                                                          | Bedroom                                                                                                                                                                                                                                                                                                                                                                                               | Lower                                                                                                                                                                                                                                                                   | 14`6" x 13`5"                                                                                                                                                                                                                                                                                                                                                                                                                                                                        |
| Other                              | Lower                                                                                                                                                                                                 | 14`10" x 14`1"                                                                                                                                                                                                                                                                                                                                                          | Other                                                                                                                                                                                                                                                                                                                                                                                                 | Lower                                                                                                                                                                                                                                                                   | 23`3" x 17`0"                                                                                                                                                                                                                                                                                                                                                                                                                                                                        |
| Storage                            | Lower                                                                                                                                                                                                 | 8`10" x 10`10"                                                                                                                                                                                                                                                                                                                                                          | Furnace/Utility Room                                                                                                                                                                                                                                                                                                                                                                                  | Lower                                                                                                                                                                                                                                                                   | 15`4" x 13`5"                                                                                                                                                                                                                                                                                                                                                                                                                                                                        |
| 5                                  |                                                                                                                                                                                                       |                                                                                                                                                                                                                                                                                                                                                                         | Legal/Tax/Financial                                                                                                                                                                                                                                                                                                                                                                                   |                                                                                                                                                                                                                                                                         |                                                                                                                                                                                                                                                                                                                                                                                                                                                                                      |
| Title:                             |                                                                                                                                                                                                       | Zoning:                                                                                                                                                                                                                                                                                                                                                                 |                                                                                                                                                                                                                                                                                                                                                                                                       |                                                                                                                                                                                                                                                                         |                                                                                                                                                                                                                                                                                                                                                                                                                                                                                      |
| Fee Simple                         |                                                                                                                                                                                                       | CR                                                                                                                                                                                                                                                                                                                                                                      |                                                                                                                                                                                                                                                                                                                                                                                                       |                                                                                                                                                                                                                                                                         |                                                                                                                                                                                                                                                                                                                                                                                                                                                                                      |
| Legal Desc:                        | 0812080                                                                                                                                                                                               |                                                                                                                                                                                                                                                                                                                                                                         |                                                                                                                                                                                                                                                                                                                                                                                                       |                                                                                                                                                                                                                                                                         |                                                                                                                                                                                                                                                                                                                                                                                                                                                                                      |
| 3                                  |                                                                                                                                                                                                       |                                                                                                                                                                                                                                                                                                                                                                         | Remarks                                                                                                                                                                                                                                                                                                                                                                                               |                                                                                                                                                                                                                                                                         |                                                                                                                                                                                                                                                                                                                                                                                                                                                                                      |
| Pub Rmks:                          | mountains, with in a the elegance within. guests or extended f gas fireplace, and ca kitchen is a culinary family room, summe<br>spacious walk-in dree<br>ensuite bathrooms, p<br>bedrooms, a 4-piece | short drive to Strathcona-Tweedsm<br>With over 9000 sq. ft. of living space<br>amily. Floor-to-ceiling windows floot<br>thedral ceilings in the great room. I<br>masterpiece, featuring a beautiful of<br>r kitchen, main floor guest suite wit<br>ssing room, fireplace, and a lavish so<br>providing ample space for relaxation<br>bath, bar, games and rec room, exe | nuir School. As you arrive, you're gree, this home boasts 7 bedrooms, 4 voud the interior with natural light, high froughout the home, you'll find a magranite island, stainless steel appliant the ensuite, and a convenient office spointed in the privacy. The upper level also in and privacy. The fully developed we cout on the opportunity to experience out on the opportunity to experience. | eted by a grand circular d<br>with private ensuites, and<br>hlighting the formal living<br>nix of luxurious carpet, ma<br>nces, and a charming brea<br>pace. Upstairs, the primar<br>boasts a sprawling bonus<br>alkout basement is an ent<br>room. Outside, the heated | fering unparalleled views of the city and lriveway and secure gates, setting the tone for 3 kitchens, making it perfect for hosting and dining areas, adorned with built-ins, a urble, and hardwood flooring. The chef's akfast nook. Additional features include a y bedroom suite offers a tranquil retreat with a room and three additional bedrooms with tertainment haven, complete with two 5-car garage includes RV parking, ensuring rming Hamlet of De Winton. Contact your |
| Inclusions:<br>Property Listed By: |                                                                                                                                                                                                       | electric and gas stoves,2 additional                                                                                                                                                                                                                                                                                                                                    | l hood fans, gate remotes, 2 addition                                                                                                                                                                                                                                                                                                                                                                 | nal dishwashers,                                                                                                                                                                                                                                                        |                                                                                                                                                                                                                                                                                                                                                                                                                                                                                      |