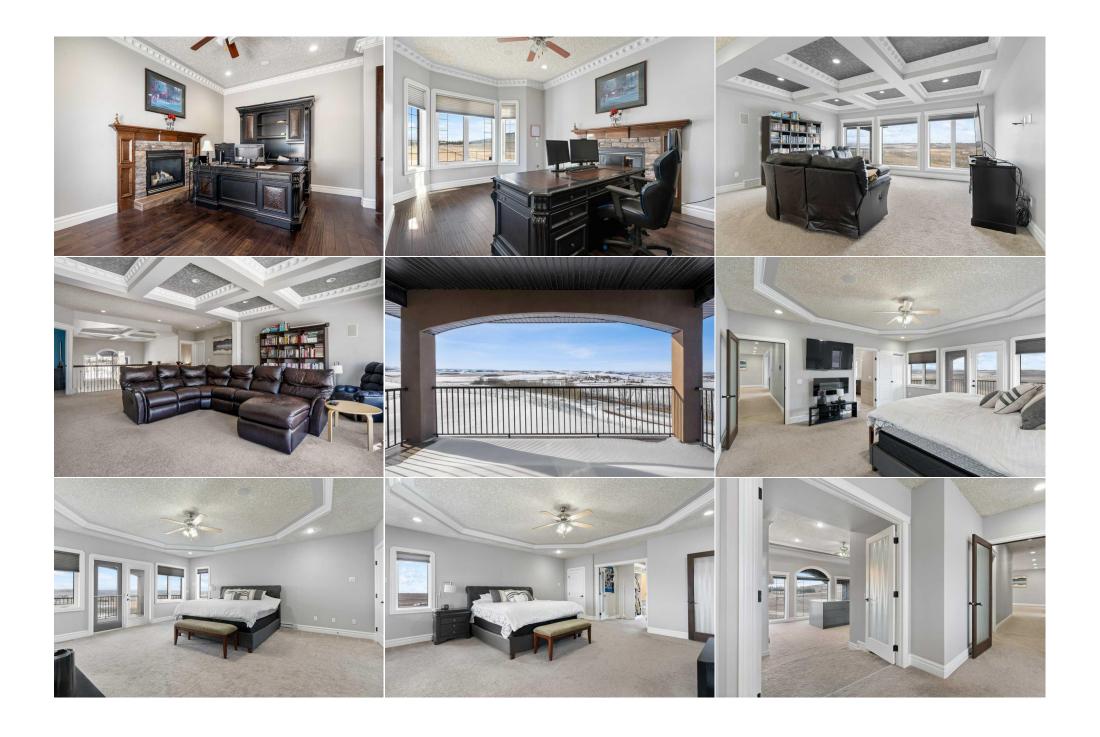

| 2pc Bathroom                       | Main                                                                                                                                                                                                  | 6`9" x 3`10"                                                                                                                                                                                                                                                                                                                                                            | Bedroom - Primary                                                                                                                                                                                                                                                                                                                                                                                     | Second                                                                                                                                                                                                                                                                  | 19`9" x 17`2"                                                                                                                                                                                                                                                                                                                                                                                                                                                                        |
|------------------------------------|-------------------------------------------------------------------------------------------------------------------------------------------------------------------------------------------------------|-------------------------------------------------------------------------------------------------------------------------------------------------------------------------------------------------------------------------------------------------------------------------------------------------------------------------------------------------------------------------|-------------------------------------------------------------------------------------------------------------------------------------------------------------------------------------------------------------------------------------------------------------------------------------------------------------------------------------------------------------------------------------------------------|-------------------------------------------------------------------------------------------------------------------------------------------------------------------------------------------------------------------------------------------------------------------------|--------------------------------------------------------------------------------------------------------------------------------------------------------------------------------------------------------------------------------------------------------------------------------------------------------------------------------------------------------------------------------------------------------------------------------------------------------------------------------------|
| 5pc Ensuite bath                   | Second                                                                                                                                                                                                | 13`11" x 18`0"                                                                                                                                                                                                                                                                                                                                                          | Loft                                                                                                                                                                                                                                                                                                                                                                                                  | Second                                                                                                                                                                                                                                                                  | 13`6" x 18`11"                                                                                                                                                                                                                                                                                                                                                                                                                                                                       |
| Bedroom                            | Second                                                                                                                                                                                                | 19`9" x 14`2"                                                                                                                                                                                                                                                                                                                                                           | Bedroom                                                                                                                                                                                                                                                                                                                                                                                               | Second                                                                                                                                                                                                                                                                  | 11`11" x 14`1"                                                                                                                                                                                                                                                                                                                                                                                                                                                                       |
| Bedroom                            | Second                                                                                                                                                                                                | 13`7" x 14`11"                                                                                                                                                                                                                                                                                                                                                          | Laundry                                                                                                                                                                                                                                                                                                                                                                                               | Second                                                                                                                                                                                                                                                                  | 6`2" x 8`10"                                                                                                                                                                                                                                                                                                                                                                                                                                                                         |
| 3pc Ensuite bath                   | Second                                                                                                                                                                                                | 6`2" x 5`11"                                                                                                                                                                                                                                                                                                                                                            | 4pc Bathroom                                                                                                                                                                                                                                                                                                                                                                                          | Second                                                                                                                                                                                                                                                                  | 4`11" x 10`6"                                                                                                                                                                                                                                                                                                                                                                                                                                                                        |
| 4pc Ensuite bath                   | Second                                                                                                                                                                                                | 7`10" x 5`1"                                                                                                                                                                                                                                                                                                                                                            | Walk-In Closet                                                                                                                                                                                                                                                                                                                                                                                        | Second                                                                                                                                                                                                                                                                  | 18`10" x 19`10"                                                                                                                                                                                                                                                                                                                                                                                                                                                                      |
| Game Room                          | Lower                                                                                                                                                                                                 | 20`6" x 17`2"                                                                                                                                                                                                                                                                                                                                                           | Exercise Room                                                                                                                                                                                                                                                                                                                                                                                         | Lower                                                                                                                                                                                                                                                                   | 16`4" x 14`6"                                                                                                                                                                                                                                                                                                                                                                                                                                                                        |
| Kitchen                            | Lower                                                                                                                                                                                                 | 14`8" x 13`5"                                                                                                                                                                                                                                                                                                                                                           | Game Room                                                                                                                                                                                                                                                                                                                                                                                             | Lower                                                                                                                                                                                                                                                                   | 43`4" x 23`0"                                                                                                                                                                                                                                                                                                                                                                                                                                                                        |
| Bedroom                            | Lower                                                                                                                                                                                                 | 14`3" x 13`11"                                                                                                                                                                                                                                                                                                                                                          | Bedroom                                                                                                                                                                                                                                                                                                                                                                                               | Lower                                                                                                                                                                                                                                                                   | 14`6" x 13`5"                                                                                                                                                                                                                                                                                                                                                                                                                                                                        |
| Other                              | Lower                                                                                                                                                                                                 | 14`10" x 14`1"                                                                                                                                                                                                                                                                                                                                                          | Other                                                                                                                                                                                                                                                                                                                                                                                                 | Lower                                                                                                                                                                                                                                                                   | 23`3" x 17`0"                                                                                                                                                                                                                                                                                                                                                                                                                                                                        |
| Storage                            | Lower                                                                                                                                                                                                 | 8`10" x 10`10"                                                                                                                                                                                                                                                                                                                                                          | Furnace/Utility Room                                                                                                                                                                                                                                                                                                                                                                                  | Lower                                                                                                                                                                                                                                                                   | 15`4" x 13`5"                                                                                                                                                                                                                                                                                                                                                                                                                                                                        |
| 5                                  |                                                                                                                                                                                                       |                                                                                                                                                                                                                                                                                                                                                                         | Legal/Tax/Financial                                                                                                                                                                                                                                                                                                                                                                                   |                                                                                                                                                                                                                                                                         |                                                                                                                                                                                                                                                                                                                                                                                                                                                                                      |
| Title:                             |                                                                                                                                                                                                       | Zoning:                                                                                                                                                                                                                                                                                                                                                                 |                                                                                                                                                                                                                                                                                                                                                                                                       |                                                                                                                                                                                                                                                                         |                                                                                                                                                                                                                                                                                                                                                                                                                                                                                      |
| Fee Simple                         |                                                                                                                                                                                                       | CR                                                                                                                                                                                                                                                                                                                                                                      |                                                                                                                                                                                                                                                                                                                                                                                                       |                                                                                                                                                                                                                                                                         |                                                                                                                                                                                                                                                                                                                                                                                                                                                                                      |
| Legal Desc:                        | 0812080                                                                                                                                                                                               |                                                                                                                                                                                                                                                                                                                                                                         |                                                                                                                                                                                                                                                                                                                                                                                                       |                                                                                                                                                                                                                                                                         |                                                                                                                                                                                                                                                                                                                                                                                                                                                                                      |
| 3                                  |                                                                                                                                                                                                       |                                                                                                                                                                                                                                                                                                                                                                         | Remarks                                                                                                                                                                                                                                                                                                                                                                                               |                                                                                                                                                                                                                                                                         |                                                                                                                                                                                                                                                                                                                                                                                                                                                                                      |
| Pub Rmks:                          | mountains, with in a the elegance within. guests or extended f gas fireplace, and ca kitchen is a culinary family room, summe<br>spacious walk-in dree<br>ensuite bathrooms, p<br>bedrooms, a 4-piece | short drive to Strathcona-Tweedsm<br>With over 9000 sq. ft. of living space<br>amily. Floor-to-ceiling windows floot<br>thedral ceilings in the great room. I<br>masterpiece, featuring a beautiful of<br>r kitchen, main floor guest suite wit<br>ssing room, fireplace, and a lavish so<br>providing ample space for relaxation<br>bath, bar, games and rec room, exe | nuir School. As you arrive, you're gree, this home boasts 7 bedrooms, 4 voud the interior with natural light, high froughout the home, you'll find a magranite island, stainless steel appliant the ensuite, and a convenient office spointed in the privacy. The upper level also in and privacy. The fully developed we cout on the opportunity to experience out on the opportunity to experience. | eted by a grand circular d<br>with private ensuites, and<br>hlighting the formal living<br>nix of luxurious carpet, ma<br>nces, and a charming brea<br>pace. Upstairs, the primar<br>boasts a sprawling bonus<br>alkout basement is an ent<br>room. Outside, the heated | fering unparalleled views of the city and lriveway and secure gates, setting the tone for 3 kitchens, making it perfect for hosting and dining areas, adorned with built-ins, a urble, and hardwood flooring. The chef's akfast nook. Additional features include a y bedroom suite offers a tranquil retreat with a room and three additional bedrooms with tertainment haven, complete with two 5-car garage includes RV parking, ensuring rming Hamlet of De Winton. Contact your |
| Inclusions:<br>Property Listed By: |                                                                                                                                                                                                       | electric and gas stoves,2 additional                                                                                                                                                                                                                                                                                                                                    | l hood fans, gate remotes, 2 addition                                                                                                                                                                                                                                                                                                                                                                 | nal dishwashers,                                                                                                                                                                                                                                                        |                                                                                                                                                                                                                                                                                                                                                                                                                                                                                      |