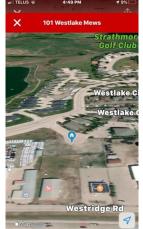

|                                            |                      |                              | Utilities and Features                                                    |                             |                                                                                                                                                |
|--------------------------------------------|----------------------|------------------------------|---------------------------------------------------------------------------|-----------------------------|------------------------------------------------------------------------------------------------------------------------------------------------|
| Roof:<br>Heating:<br>Sewer:<br>Ext Feat:   |                      |                              | Construction:<br>Flooring:<br>Water Source:<br><b>Public</b><br>Fnd/Bsmt: |                             |                                                                                                                                                |
| Kitchen Appl:<br>Int Feat:<br>Utilities:   |                      |                              |                                                                           |                             |                                                                                                                                                |
|                                            |                      |                              | Room Information                                                          |                             |                                                                                                                                                |
| <u>Room</u>                                | Level                | <u>Dimensions</u>            | <u>Room</u><br>Legal/Tax/Financial                                        | Level                       | Dimensions                                                                                                                                     |
| Title:<br><b>Fee Simple</b><br>Legal Desc: | 0212993              | Zoning:<br>CHWY              |                                                                           |                             |                                                                                                                                                |
|                                            |                      |                              | Remarks                                                                   |                             |                                                                                                                                                |
| Pub Rmks:                                  | Centrally located wi | thin the choice community of | Westlake, this 1/2+ acre is zoned for                                     | Highway Commercial with the | e #1 highway, this parcel of land is a commodity<br>opportunity to rezone to Multifamily R3,<br>lership, warehouse, mini-storage, brewery, gas |