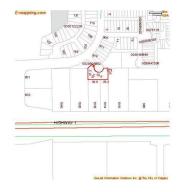

|                                            |                      |                              | Utilities and Features                                                    |                             |                                                                                                                                                |
|--------------------------------------------|----------------------|------------------------------|---------------------------------------------------------------------------|-----------------------------|------------------------------------------------------------------------------------------------------------------------------------------------|
| Roof:<br>Heating:<br>Sewer:<br>Ext Feat:   |                      |                              | Construction:<br>Flooring:<br>Water Source:<br><b>Public</b><br>Fnd/Bsmt: |                             |                                                                                                                                                |
| Kitchen Appl:<br>Int Feat:<br>Utilities:   |                      |                              |                                                                           |                             |                                                                                                                                                |
|                                            |                      |                              | Room Information                                                          |                             |                                                                                                                                                |
| <u>Room</u>                                | Level                | <u>Dimensions</u>            | <u>Room</u><br>Legal/Tax/Financial                                        | Level                       | Dimensions                                                                                                                                     |
| Title:<br><b>Fee Simple</b><br>Legal Desc: | 0212993              | Zoning:<br>CHWY              |                                                                           |                             |                                                                                                                                                |
|                                            |                      |                              | Remarks                                                                   |                             |                                                                                                                                                |
| Pub Rmks:                                  | Centrally located wi | thin the choice community of | Westlake, this 1/2+ acre is zoned for                                     | Highway Commercial with the | e #1 highway, this parcel of land is a commodity<br>opportunity to rezone to Multifamily R3,<br>lership, warehouse, mini-storage, brewery, gas |