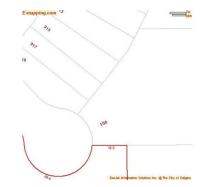

|                                            |                      |                              | Utilities and Features                                                    |                             |                                                                                                                                                |
|--------------------------------------------|----------------------|------------------------------|---------------------------------------------------------------------------|-----------------------------|------------------------------------------------------------------------------------------------------------------------------------------------|
| Roof:<br>Heating:<br>Sewer:<br>Ext Feat:   |                      |                              | Construction:<br>Flooring:<br>Water Source:<br><b>Public</b><br>Fnd/Bsmt: |                             |                                                                                                                                                |
| Kitchen Appl:<br>Int Feat:<br>Utilities:   |                      |                              |                                                                           |                             |                                                                                                                                                |
|                                            |                      |                              | Room Information                                                          |                             |                                                                                                                                                |
| <u>Room</u>                                | Level                | <u>Dimensions</u>            | <u>Room</u><br>Legal/Tax/Financial                                        | Level                       | Dimensions                                                                                                                                     |
| Title:<br><b>Fee Simple</b><br>Legal Desc: | 0212993              | Zoning:<br>CHWY              |                                                                           |                             |                                                                                                                                                |
|                                            |                      |                              | Remarks                                                                   |                             |                                                                                                                                                |
| Pub Rmks:                                  | Centrally located wi | thin the choice community of | Westlake, this 1/2+ acre is zoned for                                     | Highway Commercial with the | e #1 highway, this parcel of land is a commodity<br>opportunity to rezone to Multifamily R3,<br>lership, warehouse, mini-storage, brewery, gas |