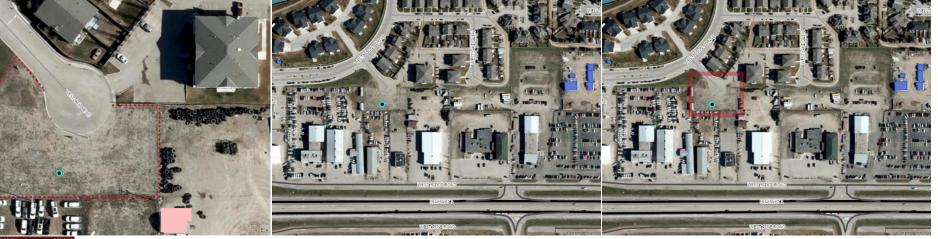

|                                            |                      |                              | Utilities and Features                                                    |                             |                                                                                                                                                |
|--------------------------------------------|----------------------|------------------------------|---------------------------------------------------------------------------|-----------------------------|------------------------------------------------------------------------------------------------------------------------------------------------|
| Roof:<br>Heating:<br>Sewer:<br>Ext Feat:   |                      |                              | Construction:<br>Flooring:<br>Water Source:<br><b>Public</b><br>Fnd/Bsmt: |                             |                                                                                                                                                |
| Kitchen Appl:<br>Int Feat:<br>Utilities:   |                      |                              |                                                                           |                             |                                                                                                                                                |
|                                            |                      |                              | Room Information                                                          |                             |                                                                                                                                                |
| <u>Room</u>                                | Level                | <u>Dimensions</u>            | <u>Room</u><br>Legal/Tax/Financial                                        | Level                       | Dimensions                                                                                                                                     |
| Title:<br><b>Fee Simple</b><br>Legal Desc: | 0212993              | Zoning:<br>CHWY              |                                                                           |                             |                                                                                                                                                |
|                                            |                      |                              | Remarks                                                                   |                             |                                                                                                                                                |
| Pub Rmks:                                  | Centrally located wi | thin the choice community of | Westlake, this 1/2+ acre is zoned for                                     | Highway Commercial with the | e #1 highway, this parcel of land is a commodity<br>opportunity to rezone to Multifamily R3,<br>lership, warehouse, mini-storage, brewery, gas |