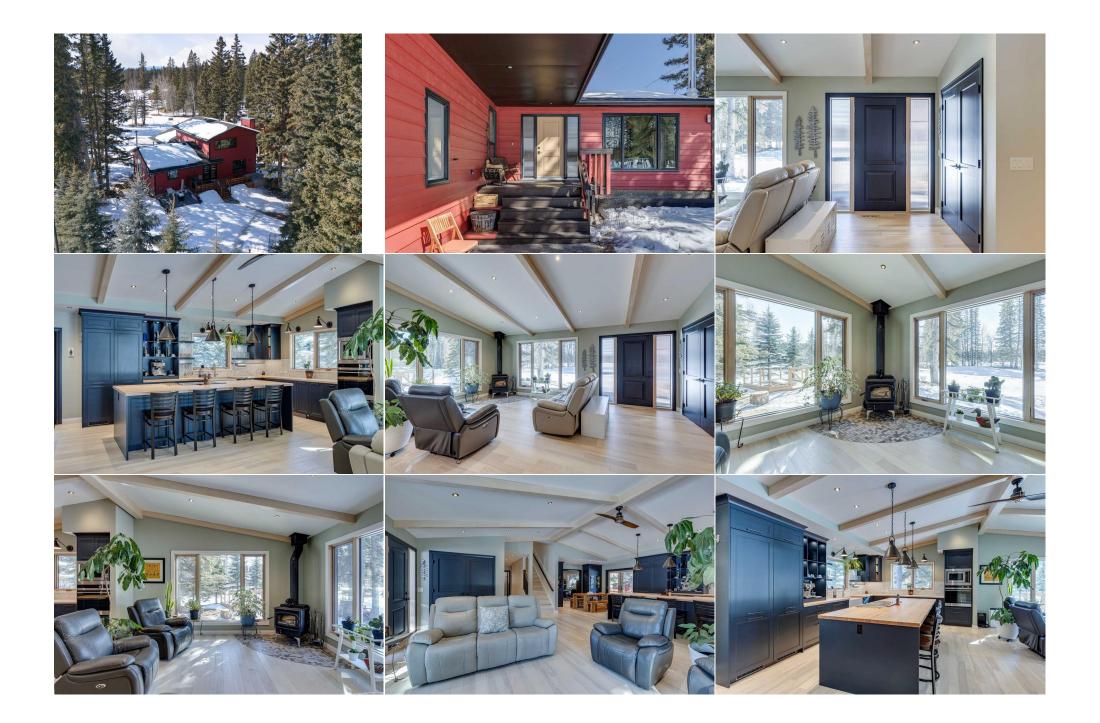

1 MANYHORSES Park, Rural Rocky View County T3Z 1A2

| MLS®#:  | A2112545 | Area:   | Redwood Meadows   | Listing<br>Date: | 03/12/24 | List Price: <b>\$978,000</b> |
|---------|----------|---------|-------------------|------------------|----------|------------------------------|
| Status: | Active   | County: | Rocky View County | Change:          | None     | Association: Fort McMurray   |

| Bedroom - Primary<br>Game Room     | Upper<br>Basement                                                                                                                                                                                                                                                                                                                                                                                                                                                                                                                                                                                                                                                                                                                                                                                                                                                                                                                                                                                                                                                                                                                                                                                                                                                                                                                                                                                                                                                                                                                                                                                                                                                                                                                                                                                               | 13`6" x 13`1"<br>22`8" x 26`8" | Bedroom             | Basement | 18`9" x 9`4" |  |  |  |
|------------------------------------|-----------------------------------------------------------------------------------------------------------------------------------------------------------------------------------------------------------------------------------------------------------------------------------------------------------------------------------------------------------------------------------------------------------------------------------------------------------------------------------------------------------------------------------------------------------------------------------------------------------------------------------------------------------------------------------------------------------------------------------------------------------------------------------------------------------------------------------------------------------------------------------------------------------------------------------------------------------------------------------------------------------------------------------------------------------------------------------------------------------------------------------------------------------------------------------------------------------------------------------------------------------------------------------------------------------------------------------------------------------------------------------------------------------------------------------------------------------------------------------------------------------------------------------------------------------------------------------------------------------------------------------------------------------------------------------------------------------------------------------------------------------------------------------------------------------------|--------------------------------|---------------------|----------|--------------|--|--|--|
|                                    | Buschiene                                                                                                                                                                                                                                                                                                                                                                                                                                                                                                                                                                                                                                                                                                                                                                                                                                                                                                                                                                                                                                                                                                                                                                                                                                                                                                                                                                                                                                                                                                                                                                                                                                                                                                                                                                                                       |                                | Legal/Tax/Financial |          |              |  |  |  |
| Title:                             |                                                                                                                                                                                                                                                                                                                                                                                                                                                                                                                                                                                                                                                                                                                                                                                                                                                                                                                                                                                                                                                                                                                                                                                                                                                                                                                                                                                                                                                                                                                                                                                                                                                                                                                                                                                                                 | Zoning:                        |                     |          |              |  |  |  |
| Leasehold                          | 67407                                                                                                                                                                                                                                                                                                                                                                                                                                                                                                                                                                                                                                                                                                                                                                                                                                                                                                                                                                                                                                                                                                                                                                                                                                                                                                                                                                                                                                                                                                                                                                                                                                                                                                                                                                                                           | R-1                            |                     |          |              |  |  |  |
| Legal Desc:                        | 67487                                                                                                                                                                                                                                                                                                                                                                                                                                                                                                                                                                                                                                                                                                                                                                                                                                                                                                                                                                                                                                                                                                                                                                                                                                                                                                                                                                                                                                                                                                                                                                                                                                                                                                                                                                                                           |                                | Remarks             |          |              |  |  |  |
| Inclusions:<br>Property Listed By: | Recently renovated with meticulous attention to detail, this Redwood Meadows property boasts a professionally designed overhaul completed in 2022/2023.<br>Notable enhancements include the removal of three interior walls with new support beams installed, vaulted ceilings with engineering reports, and the addition of<br>large windows in the master bedroom and living room. Luxx triple-paned windows were installed throughout, along with upgraded electrical wiring and a new<br>electrical panel. The interior showcases solid wood doors, pocket doors, and LED pot lighting, with SMART home features for convenience. The kitchen showcases<br>custom-built cabinets, high-end appliances, and a Caribou maple countertop with a ten-foot island. The living room features a WETT-certified Regency wood-burning<br>stove and engineered ash hardwood flooring. In the laundry room, Samsung appliances complement quartz countertops, while the powder room offers low-flush<br>bidet toilets and rainfall shower hardware. The master suite includes a custom-built walk-in closet, and the ensuite features expanded tile showers and his/her<br>sinks. 2 additional bedrooms and another full bathroom complete the upper level. Additional features include a studio with French pocket doors, wired den for<br>internet, and LED lighting throughout. Lower level features a family room that had new carpet in 2013, extra bedroom and plenty of storage. The exterior boasts<br>newly paved driveways, expanded decks, greenhouse and landscaped gardens with cedar raised and fenced beds. This meticulously upgraded property offers<br>modern amenities and timeless charm in every detail.<br>hot tub, garage shelving, greenhouse, garden fencing<br>Century 21 Bamber Realty LTD. |                                |                     |          |              |  |  |  |