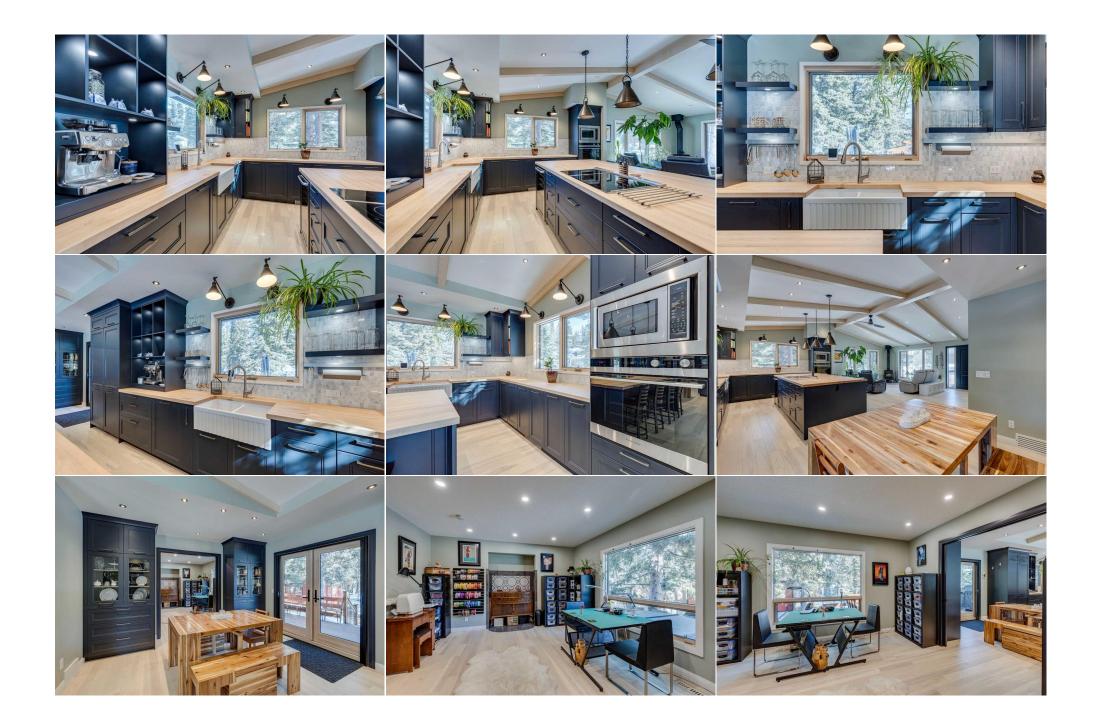

| Bedroom - Primary<br>Game Room     | Upper<br>Basement                                                                                                                                                                                                                                                                                                                                                                                                                                                                                                                                                                                                                                                                                                                                                                                                                                                                                                                                                                                                                                                                                                                                                                                                                                                                                                                                                                                                                                                                                                                                                                                                                                                                                                                                                                                               | 13`6" x 13`1"<br>22`8" x 26`8" | Bedroom             | Basement | 18`9" x 9`4" |  |  |  |
|------------------------------------|-----------------------------------------------------------------------------------------------------------------------------------------------------------------------------------------------------------------------------------------------------------------------------------------------------------------------------------------------------------------------------------------------------------------------------------------------------------------------------------------------------------------------------------------------------------------------------------------------------------------------------------------------------------------------------------------------------------------------------------------------------------------------------------------------------------------------------------------------------------------------------------------------------------------------------------------------------------------------------------------------------------------------------------------------------------------------------------------------------------------------------------------------------------------------------------------------------------------------------------------------------------------------------------------------------------------------------------------------------------------------------------------------------------------------------------------------------------------------------------------------------------------------------------------------------------------------------------------------------------------------------------------------------------------------------------------------------------------------------------------------------------------------------------------------------------------|--------------------------------|---------------------|----------|--------------|--|--|--|
|                                    | Buschiene                                                                                                                                                                                                                                                                                                                                                                                                                                                                                                                                                                                                                                                                                                                                                                                                                                                                                                                                                                                                                                                                                                                                                                                                                                                                                                                                                                                                                                                                                                                                                                                                                                                                                                                                                                                                       |                                | Legal/Tax/Financial |          |              |  |  |  |
| Title:                             |                                                                                                                                                                                                                                                                                                                                                                                                                                                                                                                                                                                                                                                                                                                                                                                                                                                                                                                                                                                                                                                                                                                                                                                                                                                                                                                                                                                                                                                                                                                                                                                                                                                                                                                                                                                                                 | Zoning:                        |                     |          |              |  |  |  |
| Leasehold                          | 67407                                                                                                                                                                                                                                                                                                                                                                                                                                                                                                                                                                                                                                                                                                                                                                                                                                                                                                                                                                                                                                                                                                                                                                                                                                                                                                                                                                                                                                                                                                                                                                                                                                                                                                                                                                                                           | R-1                            |                     |          |              |  |  |  |
| Legal Desc:                        | 67487                                                                                                                                                                                                                                                                                                                                                                                                                                                                                                                                                                                                                                                                                                                                                                                                                                                                                                                                                                                                                                                                                                                                                                                                                                                                                                                                                                                                                                                                                                                                                                                                                                                                                                                                                                                                           |                                | Remarks             |          |              |  |  |  |
| Inclusions:<br>Property Listed By: | Recently renovated with meticulous attention to detail, this Redwood Meadows property boasts a professionally designed overhaul completed in 2022/2023.<br>Notable enhancements include the removal of three interior walls with new support beams installed, vaulted ceilings with engineering reports, and the addition of<br>large windows in the master bedroom and living room. Luxx triple-paned windows were installed throughout, along with upgraded electrical wiring and a new<br>electrical panel. The interior showcases solid wood doors, pocket doors, and LED pot lighting, with SMART home features for convenience. The kitchen showcases<br>custom-built cabinets, high-end appliances, and a Caribou maple countertop with a ten-foot island. The living room features a WETT-certified Regency wood-burning<br>stove and engineered ash hardwood flooring. In the laundry room, Samsung appliances complement quartz countertops, while the powder room offers low-flush<br>bidet toilets and rainfall shower hardware. The master suite includes a custom-built walk-in closet, and the ensuite features expanded tile showers and his/her<br>sinks. 2 additional bedrooms and another full bathroom complete the upper level. Additional features include a studio with French pocket doors, wired den for<br>internet, and LED lighting throughout. Lower level features a family room that had new carpet in 2013, extra bedroom and plenty of storage. The exterior boasts<br>newly paved driveways, expanded decks, greenhouse and landscaped gardens with cedar raised and fenced beds. This meticulously upgraded property offers<br>modern amenities and timeless charm in every detail.<br>hot tub, garage shelving, greenhouse, garden fencing<br>Century 21 Bamber Realty LTD. |                                |                     |          |              |  |  |  |