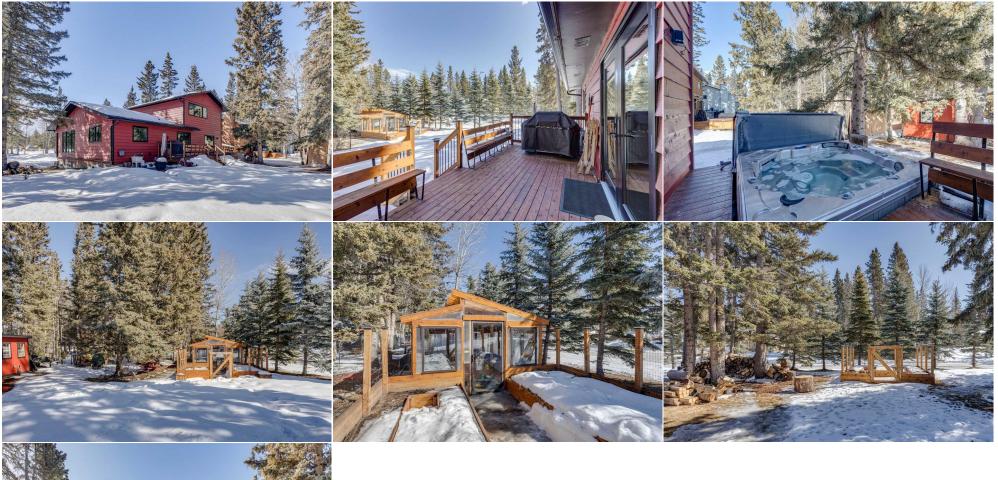

| Bedroom - Primary<br>Game Room     | Upper<br>Basement                                                                                                                                                                                                                                                                                                                                                                                                                                                                                                                                                                                                                                                                                                                                                                                                                                                                                                                                                                                                                                                                                                                                                                                                                                                                                                                                                                                                                                                                                                                                                                                                                                                                                                                                                                                               | 13`6" x 13`1"<br>22`8" x 26`8" | Bedroom             | Basement | 18`9" x 9`4" |  |  |  |
|------------------------------------|-----------------------------------------------------------------------------------------------------------------------------------------------------------------------------------------------------------------------------------------------------------------------------------------------------------------------------------------------------------------------------------------------------------------------------------------------------------------------------------------------------------------------------------------------------------------------------------------------------------------------------------------------------------------------------------------------------------------------------------------------------------------------------------------------------------------------------------------------------------------------------------------------------------------------------------------------------------------------------------------------------------------------------------------------------------------------------------------------------------------------------------------------------------------------------------------------------------------------------------------------------------------------------------------------------------------------------------------------------------------------------------------------------------------------------------------------------------------------------------------------------------------------------------------------------------------------------------------------------------------------------------------------------------------------------------------------------------------------------------------------------------------------------------------------------------------|--------------------------------|---------------------|----------|--------------|--|--|--|
|                                    | Buschiene                                                                                                                                                                                                                                                                                                                                                                                                                                                                                                                                                                                                                                                                                                                                                                                                                                                                                                                                                                                                                                                                                                                                                                                                                                                                                                                                                                                                                                                                                                                                                                                                                                                                                                                                                                                                       |                                | Legal/Tax/Financial |          |              |  |  |  |
| Title:                             |                                                                                                                                                                                                                                                                                                                                                                                                                                                                                                                                                                                                                                                                                                                                                                                                                                                                                                                                                                                                                                                                                                                                                                                                                                                                                                                                                                                                                                                                                                                                                                                                                                                                                                                                                                                                                 | Zoning:                        |                     |          |              |  |  |  |
| Leasehold                          | 67407                                                                                                                                                                                                                                                                                                                                                                                                                                                                                                                                                                                                                                                                                                                                                                                                                                                                                                                                                                                                                                                                                                                                                                                                                                                                                                                                                                                                                                                                                                                                                                                                                                                                                                                                                                                                           | R-1                            |                     |          |              |  |  |  |
| Legal Desc:                        | 67487                                                                                                                                                                                                                                                                                                                                                                                                                                                                                                                                                                                                                                                                                                                                                                                                                                                                                                                                                                                                                                                                                                                                                                                                                                                                                                                                                                                                                                                                                                                                                                                                                                                                                                                                                                                                           |                                | Remarks             |          |              |  |  |  |
| Inclusions:<br>Property Listed By: | Recently renovated with meticulous attention to detail, this Redwood Meadows property boasts a professionally designed overhaul completed in 2022/2023.<br>Notable enhancements include the removal of three interior walls with new support beams installed, vaulted ceilings with engineering reports, and the addition of<br>large windows in the master bedroom and living room. Luxx triple-paned windows were installed throughout, along with upgraded electrical wiring and a new<br>electrical panel. The interior showcases solid wood doors, pocket doors, and LED pot lighting, with SMART home features for convenience. The kitchen showcases<br>custom-built cabinets, high-end appliances, and a Caribou maple countertop with a ten-foot island. The living room features a WETT-certified Regency wood-burning<br>stove and engineered ash hardwood flooring. In the laundry room, Samsung appliances complement quartz countertops, while the powder room offers low-flush<br>bidet toilets and rainfall shower hardware. The master suite includes a custom-built walk-in closet, and the ensuite features expanded tile showers and his/her<br>sinks. 2 additional bedrooms and another full bathroom complete the upper level. Additional features include a studio with French pocket doors, wired den for<br>internet, and LED lighting throughout. Lower level features a family room that had new carpet in 2013, extra bedroom and plenty of storage. The exterior boasts<br>newly paved driveways, expanded decks, greenhouse and landscaped gardens with cedar raised and fenced beds. This meticulously upgraded property offers<br>modern amenities and timeless charm in every detail.<br>hot tub, garage shelving, greenhouse, garden fencing<br>Century 21 Bamber Realty LTD. |                                |                     |          |              |  |  |  |