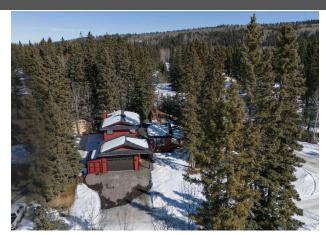

| l Information |                                  |                    |       | DOM           |           |  |  |
|---------------|----------------------------------|--------------------|-------|---------------|-----------|--|--|
| pe:           | Residential                      |                    |       | 68            |           |  |  |
| be:           | Detached                         |                    |       | <u>Layout</u> |           |  |  |
| wn:           | Rural Rocky View                 | Finished Floor Are | ea    | Beds:         | 4 (3 1 )  |  |  |
|               | County                           | Abv Sqft:          | 2,122 | Baths:        | 3.0 (3 0) |  |  |
| iilt:         | 1984                             | Low Sqft:          |       | Style:        | 2 Storey  |  |  |
| rmation       |                                  | Ttl Sqft:          | 2,122 |               |           |  |  |
| Ar:           | 15,682 sqft                      |                    |       | De alcia a    |           |  |  |
| pe:           |                                  |                    |       | Parking       | _         |  |  |
| P             |                                  |                    |       | Ttl Park:     | 4         |  |  |
|               |                                  |                    |       | Garage Sz:    | 2         |  |  |
| t:            | Corner Lot,Cul-De-Sac,Many Trees |                    |       |               |           |  |  |
| at:           | Double Garage Attached, Paved    |                    |       |               |           |  |  |