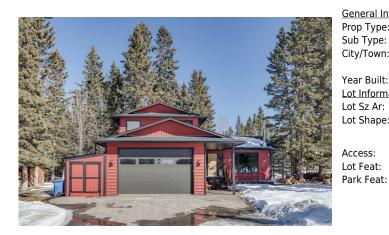

1 MANYHORSES Park, Rural Rocky View County T3Z 1A2

| MLS®#:  | A2112545 | Area:   | Redwood Meadows   | Listing<br>Date: | 03/12/24 | List Price: <b>\$978,000</b> |
|---------|----------|---------|-------------------|------------------|----------|------------------------------|
| Status: | Active   | County: | Rocky View County | Change:          | None     | Association: Fort McMurray   |

| l Information |                                  |                    |       | DOM           |           |  |  |
|---------------|----------------------------------|--------------------|-------|---------------|-----------|--|--|
| pe:           | Residential                      |                    |       | 68            |           |  |  |
| be:           | Detached                         |                    |       | <u>Layout</u> |           |  |  |
| wn:           | Rural Rocky View                 | Finished Floor Are | ea    | Beds:         | 4 (3 1 )  |  |  |
|               | County                           | Abv Sqft:          | 2,122 | Baths:        | 3.0 (3 0) |  |  |
| iilt:         | 1984                             | Low Sqft:          |       | Style:        | 2 Storey  |  |  |
| rmation       |                                  | Ttl Sqft:          | 2,122 |               |           |  |  |
| Ar:           | 15,682 sqft                      |                    |       | De alcia a    |           |  |  |
| pe:           |                                  |                    |       | Parking       | _         |  |  |
| P             |                                  |                    |       | Ttl Park:     | 4         |  |  |
|               |                                  |                    |       | Garage Sz:    | 2         |  |  |
| t:            | Corner Lot,Cul-De-Sac,Many Trees |                    |       |               |           |  |  |
| at:           | Double Garage Attached, Paved    |                    |       |               |           |  |  |