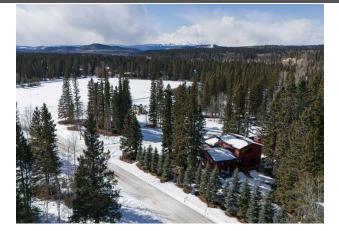

| l Information |                                  |                    |       | DOM           |           |  |  |
|---------------|----------------------------------|--------------------|-------|---------------|-----------|--|--|
| pe:           | Residential                      |                    |       | 68            |           |  |  |
| be:           | Detached                         |                    |       | <u>Layout</u> |           |  |  |
| wn:           | Rural Rocky View                 | Finished Floor Are | ea    | Beds:         | 4 (3 1 )  |  |  |
|               | County                           | Abv Sqft:          | 2,122 | Baths:        | 3.0 (3 0) |  |  |
| iilt:         | 1984                             | Low Sqft:          |       | Style:        | 2 Storey  |  |  |
| rmation       |                                  | Ttl Sqft:          | 2,122 |               |           |  |  |
| Ar:           | 15,682 sqft                      |                    |       | De alcia a    |           |  |  |
| pe:           |                                  |                    |       | Parking       | _         |  |  |
| P             |                                  |                    |       | Ttl Park:     | 4         |  |  |
|               |                                  |                    |       | Garage Sz:    | 2         |  |  |
| t:            | Corner Lot,Cul-De-Sac,Many Trees |                    |       |               |           |  |  |
| at:           | Double Garage Attached, Paved    |                    |       |               |           |  |  |