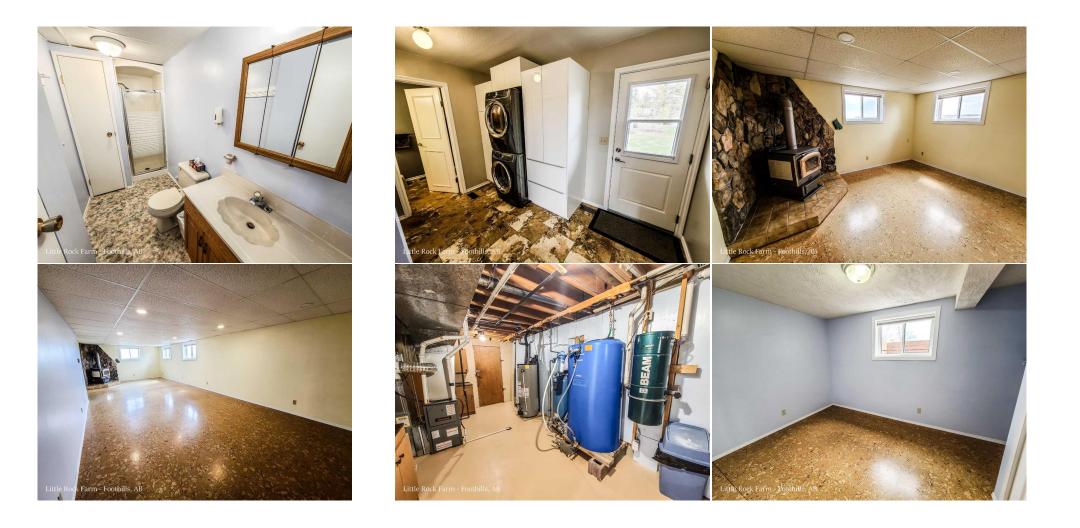

Utilities and Features

| 4pc Bathroom<br>Bedroom                         | Main<br>Lower                                                                                                                                                                                                                                                                                                                                                                                    | 0`0" x 0`0"<br>10`2" x 12`11"<br>2`2"                                                                                                                                                                                                                                                                                                                                                                                                                                                                                                                                                                                                                                                  | Bedroom<br>Game Room                                                                                                                                                                                                                                                                                                                                                                                                                                                                                                                                                                                                 | Main<br>Lower                                                                                                                                                                                                                                                                                                                                                                                                                                                                                                                                                                                    | 10`6" x 9`11"<br>33`3" x 13`11"                                                                                                                                                                                                                                                                                                                                                                                                                                                                                                                                                                                                                                                    |
|-------------------------------------------------|--------------------------------------------------------------------------------------------------------------------------------------------------------------------------------------------------------------------------------------------------------------------------------------------------------------------------------------------------------------------------------------------------|----------------------------------------------------------------------------------------------------------------------------------------------------------------------------------------------------------------------------------------------------------------------------------------------------------------------------------------------------------------------------------------------------------------------------------------------------------------------------------------------------------------------------------------------------------------------------------------------------------------------------------------------------------------------------------------|----------------------------------------------------------------------------------------------------------------------------------------------------------------------------------------------------------------------------------------------------------------------------------------------------------------------------------------------------------------------------------------------------------------------------------------------------------------------------------------------------------------------------------------------------------------------------------------------------------------------|--------------------------------------------------------------------------------------------------------------------------------------------------------------------------------------------------------------------------------------------------------------------------------------------------------------------------------------------------------------------------------------------------------------------------------------------------------------------------------------------------------------------------------------------------------------------------------------------------|------------------------------------------------------------------------------------------------------------------------------------------------------------------------------------------------------------------------------------------------------------------------------------------------------------------------------------------------------------------------------------------------------------------------------------------------------------------------------------------------------------------------------------------------------------------------------------------------------------------------------------------------------------------------------------|
| 3pc Bathroom                                    | Main                                                                                                                                                                                                                                                                                                                                                                                             | 0`0" x 0`0"                                                                                                                                                                                                                                                                                                                                                                                                                                                                                                                                                                                                                                                                            | Legal/Tax/Financial                                                                                                                                                                                                                                                                                                                                                                                                                                                                                                                                                                                                  |                                                                                                                                                                                                                                                                                                                                                                                                                                                                                                                                                                                                  |                                                                                                                                                                                                                                                                                                                                                                                                                                                                                                                                                                                                                                                                                    |
| Title:<br><b>Fee Simple</b><br>Legal Desc:      |                                                                                                                                                                                                                                                                                                                                                                                                  | Zoning:<br><b>A</b>                                                                                                                                                                                                                                                                                                                                                                                                                                                                                                                                                                                                                                                                    | Remarks                                                                                                                                                                                                                                                                                                                                                                                                                                                                                                                                                                                                              |                                                                                                                                                                                                                                                                                                                                                                                                                                                                                                                                                                                                  |                                                                                                                                                                                                                                                                                                                                                                                                                                                                                                                                                                                                                                                                                    |
| Pub Rmks:<br>Inclusions:<br>Property Listed By: | Rail in 1905. 144 +<br>over the past 1¼ c<br>quartz rocks from t<br>expansion if desire<br>living? Local entrep<br>without traffic com<br>home's exterior wa<br>wide roof overhang<br>eating area & full c<br>with another breat<br>bedrooms/ office sp<br>remotes). Lights an<br>bathroom, large co<br>heated by radiant l<br>large trucks, antiqu<br>provides summer r<br>orchard with fruit t | /- acres of totally useable land, prime<br>enturies, with current income derived<br>the same erratic movement as Big Roo<br>ed. Multiple opportunities await from s<br>preneurs will custom cut your hay or r<br>the through your yard. A ranch style 16<br>as upgraded (2018-19) with extra insu<br>g operates as passive solar, keeping y<br>dining room. Both feature large windo<br>thaking panorama of incredible landso<br>pace, including the master bedroom w<br>re LED including all pot lights up and co<br>old room and abundant storage space.<br>heat. A 36X70X16 (built in 2017) cold<br>ue vehicles. Rows of shelterbelt trees<br>raspberries & saskatoons! In the back | soil & an excellent location for<br>I from quality hay sales, a 10-ac<br>ck & sales of much desired aged<br>small animal husbandry to what<br>move your trees. Sit back & wat<br>525 sq. ft. bungalow(built 1983)<br>lation, Hardie Board siding acce<br>rour home warmer in the winter<br>was allowing light & view for you<br>cape. The back entry has a larg<br>with a 4-pc cheater bathroom. Re<br>down. The fully finished baseme<br>. A 32X40X14 insulated worksho<br>storage shed with 3 high roll-up<br>enhance the beauty of the farm<br>yard, you'll find your own priva<br>the area and a 14X21 foot gree | country living close to a major<br>re Colorado Spruce tree nurse<br>I barn wood. Starter trees are<br>ever your dream business mig<br>ch the work being done! Two a<br>an attached, insulated oversiz<br>ented with glacier rock, triple p<br>& cooler in the summer. Stepp<br>a to enjoy the countryside. The<br>e mudroom, 3 pc bathroom an<br>ecent interior renovations inclu-<br>ent includes large windows, a r<br>p (built in 1996) with 110 and<br>b doors provides enclosed lock<br>hyard, provide privacy, reduce<br>te park-like oasis. A gardener'<br>nhouse (with water) protects t | the entail. Tired of working but want country<br>accesses give entrance to the fields/nursery<br>red double garage with workshop area. The<br>pane windows and exterior doors. The extra<br>ping inside you'll find a sizable kitchen with<br>a living room showcases a bay picture window<br>d laundry area. The main floor also hosts 3<br>ude all new cordless roll-up blinds (some with<br>massive rec room, 2 more bedrooms, a 3pc<br>220 power, cement flooring, & a mezzanine, is<br>ted storage for all your expensive equipment,<br>s highway noise, blocks wind & snow &<br>'s delight spans large garden areas and an<br>those delicate plants. A cement pad with built |