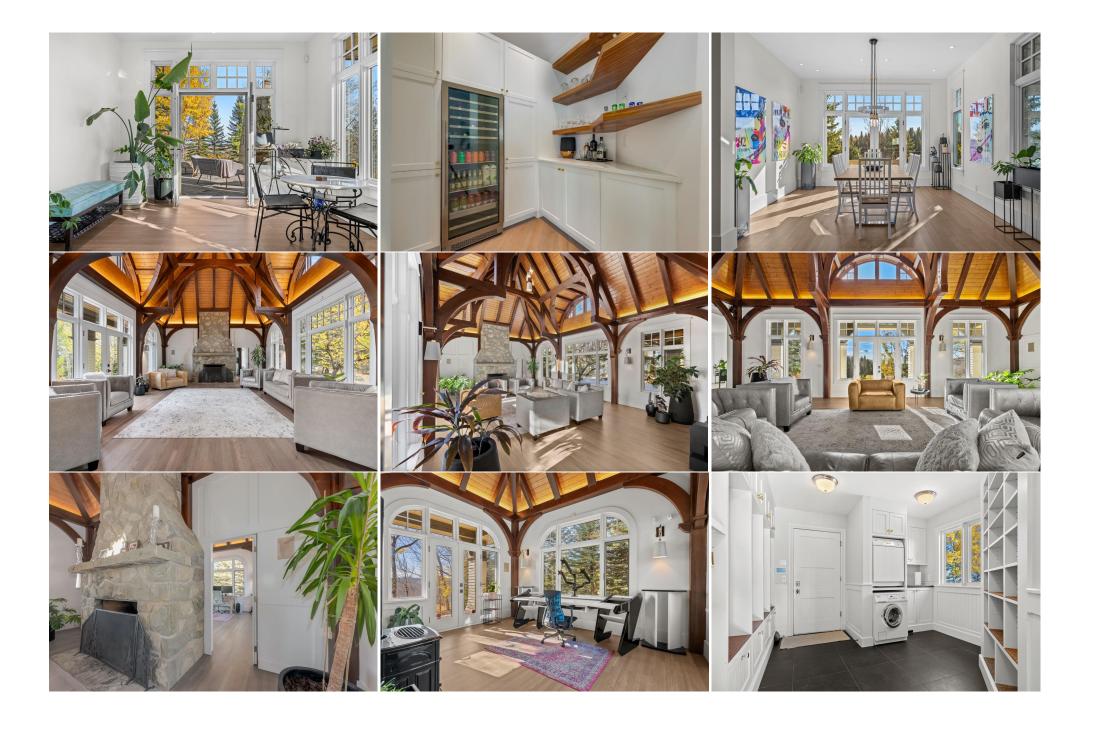

| Laundry                            | Main                                                                                                                                                                                                                                                                                | 11`8" x 15`6"                                                                                                                                                                                                                                                                                                                                                                                                                                                                        | Living Room                                                                                                                                                                                                                                                                                                                                                           | Main                                                                                                                                                                                                                                                                                                                                                  | 32`2" x 20`1"                                                                                                                                                                                                                                                                                                                                                                                                                                                                                                                                                                                                                                  |
|------------------------------------|-------------------------------------------------------------------------------------------------------------------------------------------------------------------------------------------------------------------------------------------------------------------------------------|--------------------------------------------------------------------------------------------------------------------------------------------------------------------------------------------------------------------------------------------------------------------------------------------------------------------------------------------------------------------------------------------------------------------------------------------------------------------------------------|-----------------------------------------------------------------------------------------------------------------------------------------------------------------------------------------------------------------------------------------------------------------------------------------------------------------------------------------------------------------------|-------------------------------------------------------------------------------------------------------------------------------------------------------------------------------------------------------------------------------------------------------------------------------------------------------------------------------------------------------|------------------------------------------------------------------------------------------------------------------------------------------------------------------------------------------------------------------------------------------------------------------------------------------------------------------------------------------------------------------------------------------------------------------------------------------------------------------------------------------------------------------------------------------------------------------------------------------------------------------------------------------------|
| Breakfast Nook                     | Main                                                                                                                                                                                                                                                                                | 12`2" x 16`9"                                                                                                                                                                                                                                                                                                                                                                                                                                                                        | Office                                                                                                                                                                                                                                                                                                                                                                | Main                                                                                                                                                                                                                                                                                                                                                  | 12`9" x 15`1"                                                                                                                                                                                                                                                                                                                                                                                                                                                                                                                                                                                                                                  |
| Pantry                             | Main                                                                                                                                                                                                                                                                                | 8`5" x 9`0"                                                                                                                                                                                                                                                                                                                                                                                                                                                                          | 4pc Bathroom                                                                                                                                                                                                                                                                                                                                                          | Second                                                                                                                                                                                                                                                                                                                                                | 5`0" x 10`4"                                                                                                                                                                                                                                                                                                                                                                                                                                                                                                                                                                                                                                   |
| 4pc Ensuite bath                   | Second                                                                                                                                                                                                                                                                              | 8`8" x 9`1"                                                                                                                                                                                                                                                                                                                                                                                                                                                                          | 5pc Ensuite bath                                                                                                                                                                                                                                                                                                                                                      | Second                                                                                                                                                                                                                                                                                                                                                | 14`2" x 13`10"                                                                                                                                                                                                                                                                                                                                                                                                                                                                                                                                                                                                                                 |
| Bedroom                            | Second                                                                                                                                                                                                                                                                              | 15`2" x 11`9"                                                                                                                                                                                                                                                                                                                                                                                                                                                                        | Bedroom                                                                                                                                                                                                                                                                                                                                                               | Second                                                                                                                                                                                                                                                                                                                                                | 11`3" x 15`0"                                                                                                                                                                                                                                                                                                                                                                                                                                                                                                                                                                                                                                  |
| Bedroom                            | Second                                                                                                                                                                                                                                                                              | 11`3" x 15`0"                                                                                                                                                                                                                                                                                                                                                                                                                                                                        | Bedroom - Primary                                                                                                                                                                                                                                                                                                                                                     | Second                                                                                                                                                                                                                                                                                                                                                | 19`5" x 14`0"                                                                                                                                                                                                                                                                                                                                                                                                                                                                                                                                                                                                                                  |
| Bonus Room                         | Second                                                                                                                                                                                                                                                                              | 17`2" x 12`1"                                                                                                                                                                                                                                                                                                                                                                                                                                                                        | Laundry                                                                                                                                                                                                                                                                                                                                                               | Second                                                                                                                                                                                                                                                                                                                                                | 14`1" x 10`4"                                                                                                                                                                                                                                                                                                                                                                                                                                                                                                                                                                                                                                  |
| Storage                            | Second                                                                                                                                                                                                                                                                              | 3`7" x 4`6"                                                                                                                                                                                                                                                                                                                                                                                                                                                                          | 3pc Bathroom                                                                                                                                                                                                                                                                                                                                                          | Lower                                                                                                                                                                                                                                                                                                                                                 | 18`0" x 17`3"                                                                                                                                                                                                                                                                                                                                                                                                                                                                                                                                                                                                                                  |
| 4pc Ensuite bath                   | Lower                                                                                                                                                                                                                                                                               | 8`7" x 10`10"                                                                                                                                                                                                                                                                                                                                                                                                                                                                        | Bedroom                                                                                                                                                                                                                                                                                                                                                               | Lower                                                                                                                                                                                                                                                                                                                                                 | 11`4" x 15`10"                                                                                                                                                                                                                                                                                                                                                                                                                                                                                                                                                                                                                                 |
| Kitchen                            | Lower                                                                                                                                                                                                                                                                               | 19`9" x 14`1"                                                                                                                                                                                                                                                                                                                                                                                                                                                                        | Den                                                                                                                                                                                                                                                                                                                                                                   | Lower                                                                                                                                                                                                                                                                                                                                                 | 17`0" x 26`0"                                                                                                                                                                                                                                                                                                                                                                                                                                                                                                                                                                                                                                  |
| Game Room                          | Lower                                                                                                                                                                                                                                                                               | 20`6" x 27`10"                                                                                                                                                                                                                                                                                                                                                                                                                                                                       | Media Room                                                                                                                                                                                                                                                                                                                                                            | Lower                                                                                                                                                                                                                                                                                                                                                 | 15`7" x 18`11"                                                                                                                                                                                                                                                                                                                                                                                                                                                                                                                                                                                                                                 |
| Storage                            | Lower                                                                                                                                                                                                                                                                               | 7`4" x 10`10"                                                                                                                                                                                                                                                                                                                                                                                                                                                                        | Storage                                                                                                                                                                                                                                                                                                                                                               | Lower                                                                                                                                                                                                                                                                                                                                                 | 12`10" x 6`3"                                                                                                                                                                                                                                                                                                                                                                                                                                                                                                                                                                                                                                  |
| Furnace/Utility Room               | Lower                                                                                                                                                                                                                                                                               | 11`5" x 20`10"                                                                                                                                                                                                                                                                                                                                                                                                                                                                       | Furnace/Utility Room                                                                                                                                                                                                                                                                                                                                                  | Lower                                                                                                                                                                                                                                                                                                                                                 | 12`11" x 7`6"                                                                                                                                                                                                                                                                                                                                                                                                                                                                                                                                                                                                                                  |
|                                    |                                                                                                                                                                                                                                                                                     |                                                                                                                                                                                                                                                                                                                                                                                                                                                                                      | Legal/Tax/Financial                                                                                                                                                                                                                                                                                                                                                   |                                                                                                                                                                                                                                                                                                                                                       |                                                                                                                                                                                                                                                                                                                                                                                                                                                                                                                                                                                                                                                |
| Condo Fee:                         |                                                                                                                                                                                                                                                                                     | Title:                                                                                                                                                                                                                                                                                                                                                                                                                                                                               |                                                                                                                                                                                                                                                                                                                                                                       | Zoning:                                                                                                                                                                                                                                                                                                                                               |                                                                                                                                                                                                                                                                                                                                                                                                                                                                                                                                                                                                                                                |
| \$250                              |                                                                                                                                                                                                                                                                                     | Fee Simple                                                                                                                                                                                                                                                                                                                                                                                                                                                                           |                                                                                                                                                                                                                                                                                                                                                                       | R1                                                                                                                                                                                                                                                                                                                                                    |                                                                                                                                                                                                                                                                                                                                                                                                                                                                                                                                                                                                                                                |
|                                    |                                                                                                                                                                                                                                                                                     | Fee Freq:                                                                                                                                                                                                                                                                                                                                                                                                                                                                            |                                                                                                                                                                                                                                                                                                                                                                       |                                                                                                                                                                                                                                                                                                                                                       |                                                                                                                                                                                                                                                                                                                                                                                                                                                                                                                                                                                                                                                |
|                                    |                                                                                                                                                                                                                                                                                     | Annually                                                                                                                                                                                                                                                                                                                                                                                                                                                                             |                                                                                                                                                                                                                                                                                                                                                                       |                                                                                                                                                                                                                                                                                                                                                       |                                                                                                                                                                                                                                                                                                                                                                                                                                                                                                                                                                                                                                                |
| Legal Desc:                        | 1014801                                                                                                                                                                                                                                                                             |                                                                                                                                                                                                                                                                                                                                                                                                                                                                                      |                                                                                                                                                                                                                                                                                                                                                                       |                                                                                                                                                                                                                                                                                                                                                       |                                                                                                                                                                                                                                                                                                                                                                                                                                                                                                                                                                                                                                                |
|                                    |                                                                                                                                                                                                                                                                                     |                                                                                                                                                                                                                                                                                                                                                                                                                                                                                      | Remarks                                                                                                                                                                                                                                                                                                                                                               |                                                                                                                                                                                                                                                                                                                                                       |                                                                                                                                                                                                                                                                                                                                                                                                                                                                                                                                                                                                                                                |
| Pub Rmks:                          | COMMUNITY of Elbow The VIEWS on this pro mountain views. This detached garage with bedrooms and 8 baths adds a modern edge t modern brass hardwa VERY GRAND living ro concealed door that le imported European fix bathroom with luxuric family member will lo wood-burning outdoor | Valley (South). This STUNNING hosperty are truly EPIC! The main howards are lot is also VERY PRIVATE as car-lift and a legal 750 square foo rooms plus an attached over-sized to this classic design including a core and lighting, and all new higher om with stone fireplace with two deads to a large, private home office tures that really sets this home approve that they can access the lower price that they can access the lower price fireplace off the over-sized, brigh | use and carriage home were designed use backs onto an expansive 270 degres it is tucked away from the front stated above. The retriple garage. SO much parking is available of the statement appliances. In this home with large windows and access to the park. The lower WALKOUT level offers essive theatre room, a fully renovated and backyard through this room | ed by the esteemed McDoogree view of the natural pi<br>greet. This property is also<br>main house has just under<br>vailable on this site! The natural pi<br>hen with details like extern<br>he you will also find impreste<br>the impressive and exten<br>hat large south balcony. The<br>san updated and expansiced<br>by it sestled in a corner of | in the last phase in the PREMIUM ESTATE well & Associates and built by Granville Homes. reserve that features ravine, forest and overy special as it offers an over-sized r 7400 square feet of living space that offers 5 main home has been EXTENSIVELY updated and nsive use of walnut, custom dark cabinetry with essive post and beam ceiling details in the sive balcony. Just beyond this living area is a Throughout this home there are also numerous we recreation area, updated two piece spacious bedroom with ensuite. Your guests or eatures of this property includes a patio with f the property to enjoy the starry evenings. |
| Inclusions:<br>Property Listed By: | gas stove, refrigerato<br>Real Broker                                                                                                                                                                                                                                               | rs, washer and dryer, wine fridge,                                                                                                                                                                                                                                                                                                                                                                                                                                                   | garage door controls, hood fan, fully                                                                                                                                                                                                                                                                                                                                 | y furnished (with some ex                                                                                                                                                                                                                                                                                                                             | ceptions), gym equipment, window coverings.                                                                                                                                                                                                                                                                                                                                                                                                                                                                                                                                                                                                    |