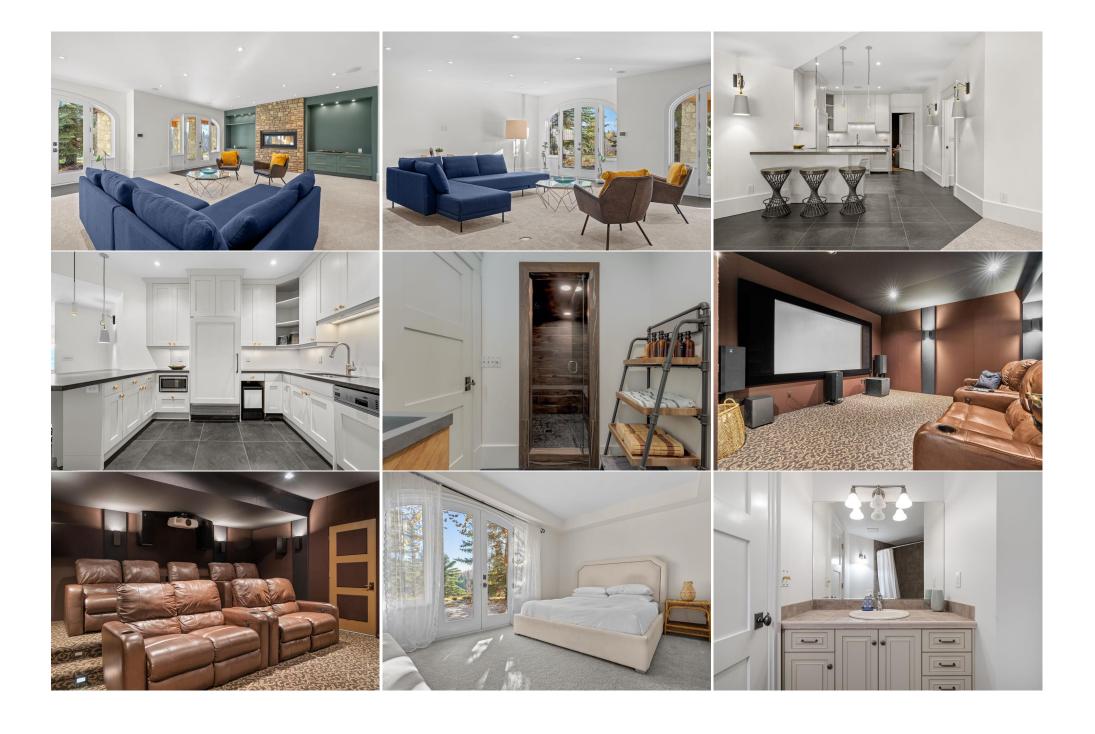

| ceptions), gym equipment, window coverings.                                                                                                                                                                                                                                                                                                                                                                                                                                                                                                                                                                                                    |