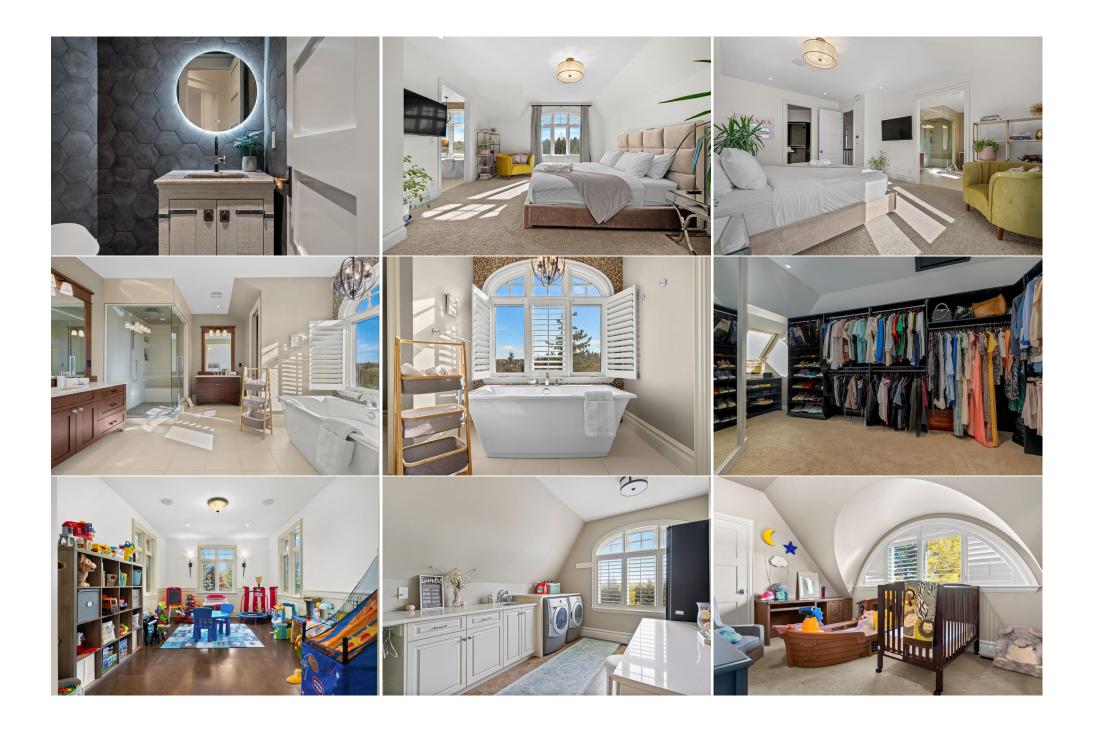

| Laundry                            | Main                                                                                                                                                                                                                                                                                | 11`8" x 15`6"                                                                                                                                                                                                                                                                                                                                                                                                                                                                        | Living Room                                                                                                                                                                                                                                                                                                                                                           | Main                                                                                                                                                                                                                                                                                                                                                  | 32`2" x 20`1"                                                                                                                                                                                                                                                                                                                                                                                                                                                                                                                                                                                                                                  |
|------------------------------------|-------------------------------------------------------------------------------------------------------------------------------------------------------------------------------------------------------------------------------------------------------------------------------------|--------------------------------------------------------------------------------------------------------------------------------------------------------------------------------------------------------------------------------------------------------------------------------------------------------------------------------------------------------------------------------------------------------------------------------------------------------------------------------------|-----------------------------------------------------------------------------------------------------------------------------------------------------------------------------------------------------------------------------------------------------------------------------------------------------------------------------------------------------------------------|-------------------------------------------------------------------------------------------------------------------------------------------------------------------------------------------------------------------------------------------------------------------------------------------------------------------------------------------------------|------------------------------------------------------------------------------------------------------------------------------------------------------------------------------------------------------------------------------------------------------------------------------------------------------------------------------------------------------------------------------------------------------------------------------------------------------------------------------------------------------------------------------------------------------------------------------------------------------------------------------------------------|
| Breakfast Nook                     | Main                                                                                                                                                                                                                                                                                | 12`2" x 16`9"                                                                                                                                                                                                                                                                                                                                                                                                                                                                        | Office                                                                                                                                                                                                                                                                                                                                                                | Main                                                                                                                                                                                                                                                                                                                                                  | 12`9" x 15`1"                                                                                                                                                                                                                                                                                                                                                                                                                                                                                                                                                                                                                                  |
| Pantry                             | Main                                                                                                                                                                                                                                                                                | 8`5" x 9`0"                                                                                                                                                                                                                                                                                                                                                                                                                                                                          | 4pc Bathroom                                                                                                                                                                                                                                                                                                                                                          | Second                                                                                                                                                                                                                                                                                                                                                | 5`0" x 10`4"                                                                                                                                                                                                                                                                                                                                                                                                                                                                                                                                                                                                                                   |
| 4pc Ensuite bath                   | Second                                                                                                                                                                                                                                                                              | 8`8" x 9`1"                                                                                                                                                                                                                                                                                                                                                                                                                                                                          | 5pc Ensuite bath                                                                                                                                                                                                                                                                                                                                                      | Second                                                                                                                                                                                                                                                                                                                                                | 14`2" x 13`10"                                                                                                                                                                                                                                                                                                                                                                                                                                                                                                                                                                                                                                 |
| Bedroom                            | Second                                                                                                                                                                                                                                                                              | 15`2" x 11`9"                                                                                                                                                                                                                                                                                                                                                                                                                                                                        | Bedroom                                                                                                                                                                                                                                                                                                                                                               | Second                                                                                                                                                                                                                                                                                                                                                | 11`3" x 15`0"                                                                                                                                                                                                                                                                                                                                                                                                                                                                                                                                                                                                                                  |
| Bedroom                            | Second                                                                                                                                                                                                                                                                              | 11`3" x 15`0"                                                                                                                                                                                                                                                                                                                                                                                                                                                                        | Bedroom - Primary                                                                                                                                                                                                                                                                                                                                                     | Second                                                                                                                                                                                                                                                                                                                                                | 19`5" x 14`0"                                                                                                                                                                                                                                                                                                                                                                                                                                                                                                                                                                                                                                  |
| Bonus Room                         | Second                                                                                                                                                                                                                                                                              | 17`2" x 12`1"                                                                                                                                                                                                                                                                                                                                                                                                                                                                        | Laundry                                                                                                                                                                                                                                                                                                                                                               | Second                                                                                                                                                                                                                                                                                                                                                | 14`1" x 10`4"                                                                                                                                                                                                                                                                                                                                                                                                                                                                                                                                                                                                                                  |
| Storage                            | Second                                                                                                                                                                                                                                                                              | 3`7" x 4`6"                                                                                                                                                                                                                                                                                                                                                                                                                                                                          | 3pc Bathroom                                                                                                                                                                                                                                                                                                                                                          | Lower                                                                                                                                                                                                                                                                                                                                                 | 18`0" x 17`3"                                                                                                                                                                                                                                                                                                                                                                                                                                                                                                                                                                                                                                  |
| 4pc Ensuite bath                   | Lower                                                                                                                                                                                                                                                                               | 8`7" x 10`10"                                                                                                                                                                                                                                                                                                                                                                                                                                                                        | Bedroom                                                                                                                                                                                                                                                                                                                                                               | Lower                                                                                                                                                                                                                                                                                                                                                 | 11`4" x 15`10"                                                                                                                                                                                                                                                                                                                                                                                                                                                                                                                                                                                                                                 |
| Kitchen                            | Lower                                                                                                                                                                                                                                                                               | 19`9" x 14`1"                                                                                                                                                                                                                                                                                                                                                                                                                                                                        | Den                                                                                                                                                                                                                                                                                                                                                                   | Lower                                                                                                                                                                                                                                                                                                                                                 | 17`0" x 26`0"                                                                                                                                                                                                                                                                                                                                                                                                                                                                                                                                                                                                                                  |
| Game Room                          | Lower                                                                                                                                                                                                                                                                               | 20`6" x 27`10"                                                                                                                                                                                                                                                                                                                                                                                                                                                                       | Media Room                                                                                                                                                                                                                                                                                                                                                            | Lower                                                                                                                                                                                                                                                                                                                                                 | 15`7" x 18`11"                                                                                                                                                                                                                                                                                                                                                                                                                                                                                                                                                                                                                                 |
| Storage                            | Lower                                                                                                                                                                                                                                                                               | 7`4" x 10`10"                                                                                                                                                                                                                                                                                                                                                                                                                                                                        | Storage                                                                                                                                                                                                                                                                                                                                                               | Lower                                                                                                                                                                                                                                                                                                                                                 | 12`10" x 6`3"                                                                                                                                                                                                                                                                                                                                                                                                                                                                                                                                                                                                                                  |
| Furnace/Utility Room               | Lower                                                                                                                                                                                                                                                                               | 11`5" x 20`10"                                                                                                                                                                                                                                                                                                                                                                                                                                                                       | Furnace/Utility Room                                                                                                                                                                                                                                                                                                                                                  | Lower                                                                                                                                                                                                                                                                                                                                                 | 12`11" x 7`6"                                                                                                                                                                                                                                                                                                                                                                                                                                                                                                                                                                                                                                  |
|                                    |                                                                                                                                                                                                                                                                                     |                                                                                                                                                                                                                                                                                                                                                                                                                                                                                      | Legal/Tax/Financial                                                                                                                                                                                                                                                                                                                                                   |                                                                                                                                                                                                                                                                                                                                                       |                                                                                                                                                                                                                                                                                                                                                                                                                                                                                                                                                                                                                                                |
| Condo Fee:                         |                                                                                                                                                                                                                                                                                     | Title:                                                                                                                                                                                                                                                                                                                                                                                                                                                                               |                                                                                                                                                                                                                                                                                                                                                                       | Zoning:                                                                                                                                                                                                                                                                                                                                               |                                                                                                                                                                                                                                                                                                                                                                                                                                                                                                                                                                                                                                                |
| \$250                              |                                                                                                                                                                                                                                                                                     | Fee Simple                                                                                                                                                                                                                                                                                                                                                                                                                                                                           |                                                                                                                                                                                                                                                                                                                                                                       | R1                                                                                                                                                                                                                                                                                                                                                    |                                                                                                                                                                                                                                                                                                                                                                                                                                                                                                                                                                                                                                                |
|                                    |                                                                                                                                                                                                                                                                                     | Fee Freq:                                                                                                                                                                                                                                                                                                                                                                                                                                                                            |                                                                                                                                                                                                                                                                                                                                                                       |                                                                                                                                                                                                                                                                                                                                                       |                                                                                                                                                                                                                                                                                                                                                                                                                                                                                                                                                                                                                                                |
|                                    |                                                                                                                                                                                                                                                                                     | Annually                                                                                                                                                                                                                                                                                                                                                                                                                                                                             |                                                                                                                                                                                                                                                                                                                                                                       |                                                                                                                                                                                                                                                                                                                                                       |                                                                                                                                                                                                                                                                                                                                                                                                                                                                                                                                                                                                                                                |
| Legal Desc:                        | 1014801                                                                                                                                                                                                                                                                             |                                                                                                                                                                                                                                                                                                                                                                                                                                                                                      |                                                                                                                                                                                                                                                                                                                                                                       |                                                                                                                                                                                                                                                                                                                                                       |                                                                                                                                                                                                                                                                                                                                                                                                                                                                                                                                                                                                                                                |
|                                    |                                                                                                                                                                                                                                                                                     |                                                                                                                                                                                                                                                                                                                                                                                                                                                                                      | Remarks                                                                                                                                                                                                                                                                                                                                                               |                                                                                                                                                                                                                                                                                                                                                       |                                                                                                                                                                                                                                                                                                                                                                                                                                                                                                                                                                                                                                                |
| Pub Rmks:                          | COMMUNITY of Elbow The VIEWS on this pro mountain views. This detached garage with bedrooms and 8 baths adds a modern edge t modern brass hardwa VERY GRAND living ro concealed door that le imported European fix bathroom with luxuric family member will lo wood-burning outdoor | Valley (South). This STUNNING hosperty are truly EPIC! The main howards are lot is also VERY PRIVATE as car-lift and a legal 750 square foo rooms plus an attached over-sized to this classic design including a core and lighting, and all new higher om with stone fireplace with two deads to a large, private home office tures that really sets this home approve that they can access the lower price that they can access the lower price fireplace off the over-sized, brigh | use and carriage home were designed use backs onto an expansive 270 degres it is tucked away from the front stated above. The retriple garage. SO much parking is available of the statement appliances. In this home with large windows and access to the park. The lower WALKOUT level offers essive theatre room, a fully renovated and backyard through this room | ed by the esteemed McDoogree view of the natural pi<br>greet. This property is also<br>main house has just under<br>vailable on this site! The natural pi<br>hen with details like extern<br>he you will also find impreste<br>the impressive and exten<br>hat large south balcony. The<br>san updated and expansiced<br>by it sestled in a corner of | in the last phase in the PREMIUM ESTATE well & Associates and built by Granville Homes. reserve that features ravine, forest and overy special as it offers an over-sized r 7400 square feet of living space that offers 5 main home has been EXTENSIVELY updated and nsive use of walnut, custom dark cabinetry with essive post and beam ceiling details in the sive balcony. Just beyond this living area is a Throughout this home there are also numerous we recreation area, updated two piece spacious bedroom with ensuite. Your guests or eatures of this property includes a patio with f the property to enjoy the starry evenings. |
| Inclusions:<br>Property Listed By: | gas stove, refrigerato<br>Real Broker                                                                                                                                                                                                                                               | rs, washer and dryer, wine fridge,                                                                                                                                                                                                                                                                                                                                                                                                                                                   | garage door controls, hood fan, fully                                                                                                                                                                                                                                                                                                                                 | y furnished (with some ex                                                                                                                                                                                                                                                                                                                             | ceptions), gym equipment, window coverings.                                                                                                                                                                                                                                                                                                                                                                                                                                                                                                                                                                                                    |