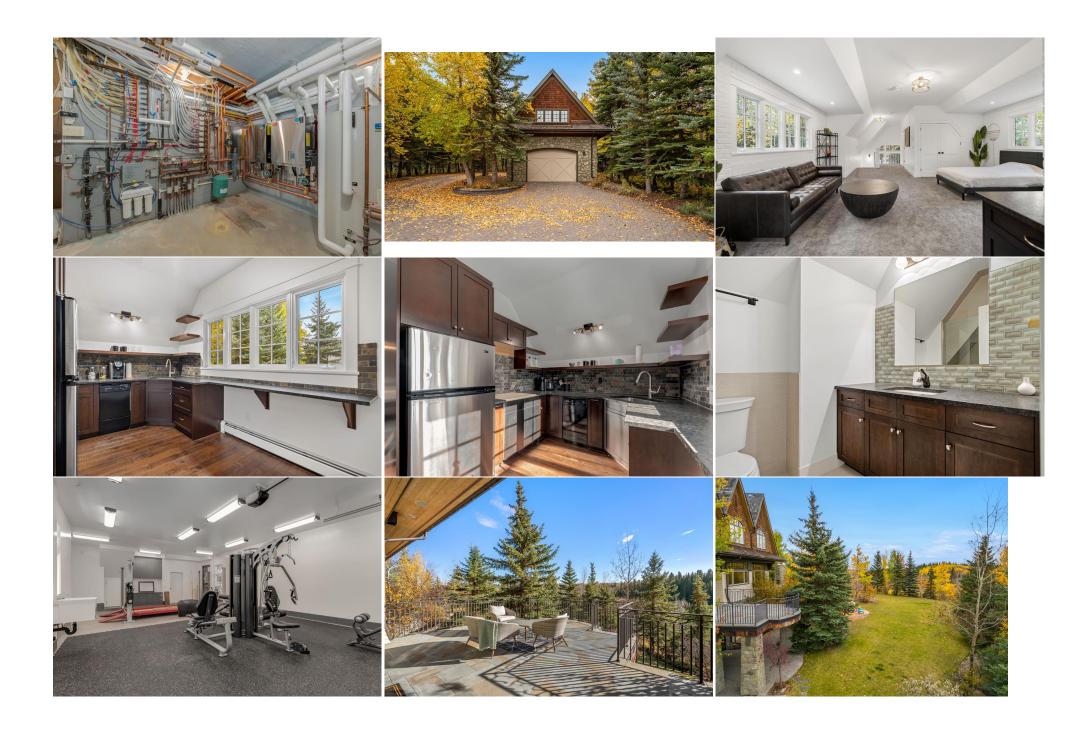

| ceptions), gym equipment, window coverings.                                                                                                                                                                                                                                                                                                                                                                                                                                                                                                                                                                                                    |