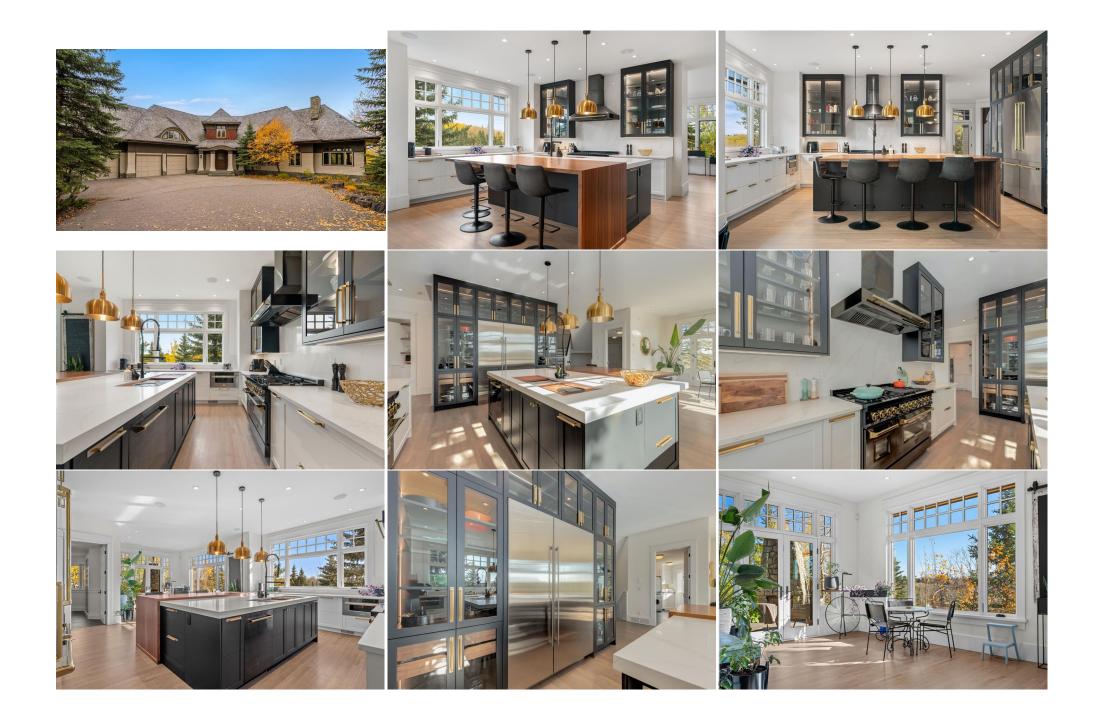

Refrigerator

Beamed Ceilings, Bookcases, Breakfast Bar, Built-in Features, Ceiling Fan(s), Closet Organizers, Double Vanity, French Door, High Ceilings, Kitchen Island, Natural Int Feat:

Woodwork, No Animal Home, Pantry, See Remarks, Soaking Tub, Steam Room, Stone Counters, Storage, Tile Counters, Wet Bar, Wired for Data

| Laundry                            | Main                                                                                                                                                                                                                                                                                | 11`8" x 15`6"                                                                                                                                                                                                                                                                                                                                                                                                                                                                        | Living Room                                                                                                                                                                                                                                                                                                                                                           | Main                                                                                                                                                                                                                                                                                                                                                  | 32`2" x 20`1"                                                                                                                                                                                                                                                                                                                                                                                                                                                                                                                                                                                                                                  |
|------------------------------------|-------------------------------------------------------------------------------------------------------------------------------------------------------------------------------------------------------------------------------------------------------------------------------------|--------------------------------------------------------------------------------------------------------------------------------------------------------------------------------------------------------------------------------------------------------------------------------------------------------------------------------------------------------------------------------------------------------------------------------------------------------------------------------------|-----------------------------------------------------------------------------------------------------------------------------------------------------------------------------------------------------------------------------------------------------------------------------------------------------------------------------------------------------------------------|-------------------------------------------------------------------------------------------------------------------------------------------------------------------------------------------------------------------------------------------------------------------------------------------------------------------------------------------------------|------------------------------------------------------------------------------------------------------------------------------------------------------------------------------------------------------------------------------------------------------------------------------------------------------------------------------------------------------------------------------------------------------------------------------------------------------------------------------------------------------------------------------------------------------------------------------------------------------------------------------------------------|
| Breakfast Nook                     | Main                                                                                                                                                                                                                                                                                | 12`2" x 16`9"                                                                                                                                                                                                                                                                                                                                                                                                                                                                        | Office                                                                                                                                                                                                                                                                                                                                                                | Main                                                                                                                                                                                                                                                                                                                                                  | 12`9" x 15`1"                                                                                                                                                                                                                                                                                                                                                                                                                                                                                                                                                                                                                                  |
| Pantry                             | Main                                                                                                                                                                                                                                                                                | 8`5" x 9`0"                                                                                                                                                                                                                                                                                                                                                                                                                                                                          | 4pc Bathroom                                                                                                                                                                                                                                                                                                                                                          | Second                                                                                                                                                                                                                                                                                                                                                | 5`0" x 10`4"                                                                                                                                                                                                                                                                                                                                                                                                                                                                                                                                                                                                                                   |
| 4pc Ensuite bath                   | Second                                                                                                                                                                                                                                                                              | 8`8" x 9`1"                                                                                                                                                                                                                                                                                                                                                                                                                                                                          | 5pc Ensuite bath                                                                                                                                                                                                                                                                                                                                                      | Second                                                                                                                                                                                                                                                                                                                                                | 14`2" x 13`10"                                                                                                                                                                                                                                                                                                                                                                                                                                                                                                                                                                                                                                 |
| Bedroom                            | Second                                                                                                                                                                                                                                                                              | 15`2" x 11`9"                                                                                                                                                                                                                                                                                                                                                                                                                                                                        | Bedroom                                                                                                                                                                                                                                                                                                                                                               | Second                                                                                                                                                                                                                                                                                                                                                | 11`3" x 15`0"                                                                                                                                                                                                                                                                                                                                                                                                                                                                                                                                                                                                                                  |
| Bedroom                            | Second                                                                                                                                                                                                                                                                              | 11`3" x 15`0"                                                                                                                                                                                                                                                                                                                                                                                                                                                                        | Bedroom - Primary                                                                                                                                                                                                                                                                                                                                                     | Second                                                                                                                                                                                                                                                                                                                                                | 19`5" x 14`0"                                                                                                                                                                                                                                                                                                                                                                                                                                                                                                                                                                                                                                  |
| Bonus Room                         | Second                                                                                                                                                                                                                                                                              | 17`2" x 12`1"                                                                                                                                                                                                                                                                                                                                                                                                                                                                        | Laundry                                                                                                                                                                                                                                                                                                                                                               | Second                                                                                                                                                                                                                                                                                                                                                | 14`1" x 10`4"                                                                                                                                                                                                                                                                                                                                                                                                                                                                                                                                                                                                                                  |
| Storage                            | Second                                                                                                                                                                                                                                                                              | 3`7" x 4`6"                                                                                                                                                                                                                                                                                                                                                                                                                                                                          | 3pc Bathroom                                                                                                                                                                                                                                                                                                                                                          | Lower                                                                                                                                                                                                                                                                                                                                                 | 18`0" x 17`3"                                                                                                                                                                                                                                                                                                                                                                                                                                                                                                                                                                                                                                  |
| 4pc Ensuite bath                   | Lower                                                                                                                                                                                                                                                                               | 8`7" x 10`10"                                                                                                                                                                                                                                                                                                                                                                                                                                                                        | Bedroom                                                                                                                                                                                                                                                                                                                                                               | Lower                                                                                                                                                                                                                                                                                                                                                 | 11`4" x 15`10"                                                                                                                                                                                                                                                                                                                                                                                                                                                                                                                                                                                                                                 |
| Kitchen                            | Lower                                                                                                                                                                                                                                                                               | 19`9" x 14`1"                                                                                                                                                                                                                                                                                                                                                                                                                                                                        | Den                                                                                                                                                                                                                                                                                                                                                                   | Lower                                                                                                                                                                                                                                                                                                                                                 | 17`0" x 26`0"                                                                                                                                                                                                                                                                                                                                                                                                                                                                                                                                                                                                                                  |
| Game Room                          | Lower                                                                                                                                                                                                                                                                               | 20`6" x 27`10"                                                                                                                                                                                                                                                                                                                                                                                                                                                                       | Media Room                                                                                                                                                                                                                                                                                                                                                            | Lower                                                                                                                                                                                                                                                                                                                                                 | 15`7" x 18`11"                                                                                                                                                                                                                                                                                                                                                                                                                                                                                                                                                                                                                                 |
| Storage                            | Lower                                                                                                                                                                                                                                                                               | 7`4" x 10`10"                                                                                                                                                                                                                                                                                                                                                                                                                                                                        | Storage                                                                                                                                                                                                                                                                                                                                                               | Lower                                                                                                                                                                                                                                                                                                                                                 | 12`10" x 6`3"                                                                                                                                                                                                                                                                                                                                                                                                                                                                                                                                                                                                                                  |
| Furnace/Utility Room               | Lower                                                                                                                                                                                                                                                                               | 11`5" x 20`10"                                                                                                                                                                                                                                                                                                                                                                                                                                                                       | Furnace/Utility Room                                                                                                                                                                                                                                                                                                                                                  | Lower                                                                                                                                                                                                                                                                                                                                                 | 12`11" x 7`6"                                                                                                                                                                                                                                                                                                                                                                                                                                                                                                                                                                                                                                  |
|                                    |                                                                                                                                                                                                                                                                                     |                                                                                                                                                                                                                                                                                                                                                                                                                                                                                      | Legal/Tax/Financial                                                                                                                                                                                                                                                                                                                                                   |                                                                                                                                                                                                                                                                                                                                                       |                                                                                                                                                                                                                                                                                                                                                                                                                                                                                                                                                                                                                                                |
| Condo Fee:                         |                                                                                                                                                                                                                                                                                     | Title:                                                                                                                                                                                                                                                                                                                                                                                                                                                                               |                                                                                                                                                                                                                                                                                                                                                                       | Zoning:                                                                                                                                                                                                                                                                                                                                               |                                                                                                                                                                                                                                                                                                                                                                                                                                                                                                                                                                                                                                                |
| \$250                              |                                                                                                                                                                                                                                                                                     | Fee Simple                                                                                                                                                                                                                                                                                                                                                                                                                                                                           |                                                                                                                                                                                                                                                                                                                                                                       | R1                                                                                                                                                                                                                                                                                                                                                    |                                                                                                                                                                                                                                                                                                                                                                                                                                                                                                                                                                                                                                                |
|                                    |                                                                                                                                                                                                                                                                                     | Fee Freq:                                                                                                                                                                                                                                                                                                                                                                                                                                                                            |                                                                                                                                                                                                                                                                                                                                                                       |                                                                                                                                                                                                                                                                                                                                                       |                                                                                                                                                                                                                                                                                                                                                                                                                                                                                                                                                                                                                                                |
|                                    |                                                                                                                                                                                                                                                                                     | Annually                                                                                                                                                                                                                                                                                                                                                                                                                                                                             |                                                                                                                                                                                                                                                                                                                                                                       |                                                                                                                                                                                                                                                                                                                                                       |                                                                                                                                                                                                                                                                                                                                                                                                                                                                                                                                                                                                                                                |
| Legal Desc:                        | 1014801                                                                                                                                                                                                                                                                             |                                                                                                                                                                                                                                                                                                                                                                                                                                                                                      |                                                                                                                                                                                                                                                                                                                                                                       |                                                                                                                                                                                                                                                                                                                                                       |                                                                                                                                                                                                                                                                                                                                                                                                                                                                                                                                                                                                                                                |
|                                    |                                                                                                                                                                                                                                                                                     |                                                                                                                                                                                                                                                                                                                                                                                                                                                                                      | Remarks                                                                                                                                                                                                                                                                                                                                                               |                                                                                                                                                                                                                                                                                                                                                       |                                                                                                                                                                                                                                                                                                                                                                                                                                                                                                                                                                                                                                                |
| Pub Rmks:                          | COMMUNITY of Elbow The VIEWS on this pro mountain views. This detached garage with bedrooms and 8 baths adds a modern edge t modern brass hardwa VERY GRAND living ro concealed door that le imported European fix bathroom with luxuric family member will lo wood-burning outdoor | Valley (South). This STUNNING hosperty are truly EPIC! The main howards are lot is also VERY PRIVATE as car-lift and a legal 750 square foo rooms plus an attached over-sized to this classic design including a core and lighting, and all new higher om with stone fireplace with two deads to a large, private home office tures that really sets this home approve that they can access the lower price that they can access the lower price fireplace off the over-sized, brigh | use and carriage home were designed use backs onto an expansive 270 degres it is tucked away from the front stated above. The retriple garage. SO much parking is available of the statement appliances. In this home with large windows and access to the park. The lower WALKOUT level offers essive theatre room, a fully renovated and backyard through this room | ed by the esteemed McDoogree view of the natural pi<br>greet. This property is also<br>main house has just under<br>vailable on this site! The natural pi<br>hen with details like extern<br>he you will also find impreste<br>the impressive and exten<br>hat large south balcony. The<br>san updated and expansiced<br>by it sestled in a corner of | in the last phase in the PREMIUM ESTATE well & Associates and built by Granville Homes. reserve that features ravine, forest and overy special as it offers an over-sized r 7400 square feet of living space that offers 5 main home has been EXTENSIVELY updated and nsive use of walnut, custom dark cabinetry with essive post and beam ceiling details in the sive balcony. Just beyond this living area is a Throughout this home there are also numerous we recreation area, updated two piece spacious bedroom with ensuite. Your guests or eatures of this property includes a patio with f the property to enjoy the starry evenings. |
| Inclusions:<br>Property Listed By: | gas stove, refrigerato<br>Real Broker                                                                                                                                                                                                                                               | rs, washer and dryer, wine fridge,                                                                                                                                                                                                                                                                                                                                                                                                                                                   | garage door controls, hood fan, fully                                                                                                                                                                                                                                                                                                                                 | y furnished (with some ex                                                                                                                                                                                                                                                                                                                             | ceptions), gym equipment, window coverings.                                                                                                                                                                                                                                                                                                                                                                                                                                                                                                                                                                                                    |