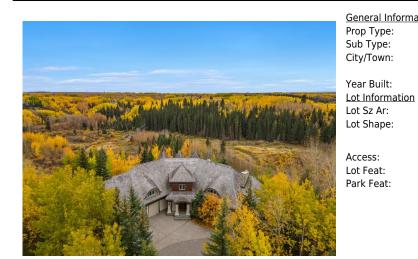

## 268 SNOWBERRY Circle, Rural Rocky View County T3Z3C4

MLS®#: A2112760 Area: **Elbow Valley** Listing 03/08/24 List Price: \$4,449,900

Status: Active **Rocky View County** Change: County: None Association: Fort McMurray

Backs on to Park/Green Space, Corner Lot, Many Trees, Underground Sprinklers, Private

5,742

5.742

**Double Garage Attached, Triple Garage Attached** 