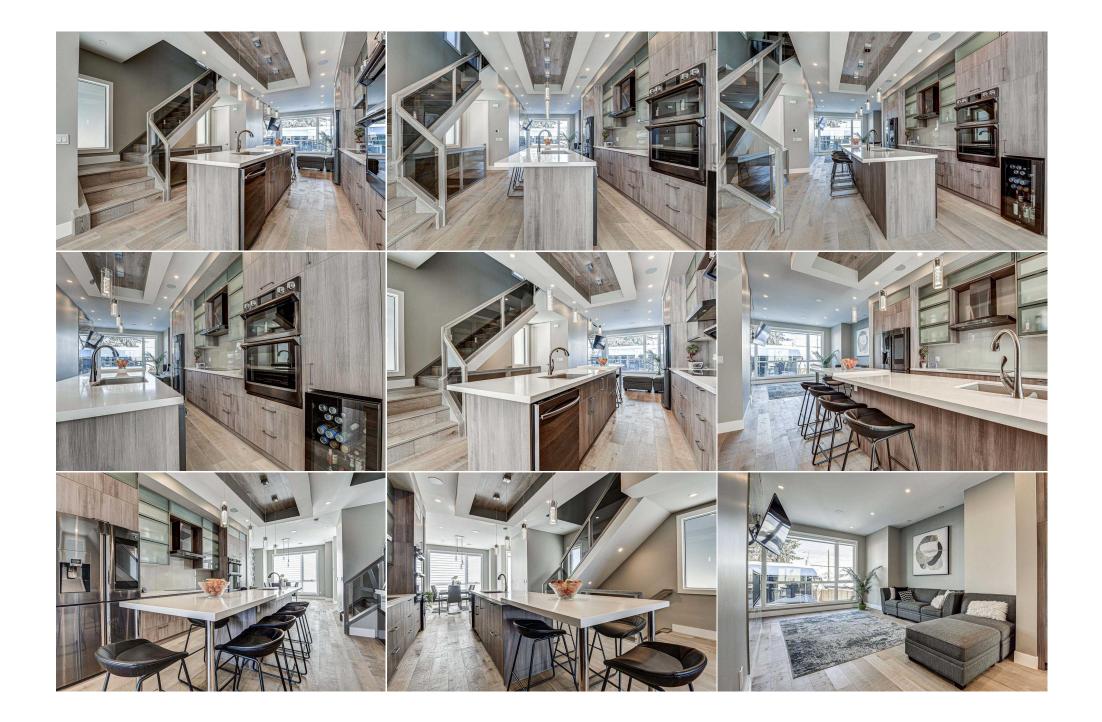

| Legal/Tax/Financial                             |                                                                                                                                                                                                                                                                                                                                                                                                                                                                                                                                                                                                                                                                                                                                                                                                                                                                                                                                                                                                                                                                                                                                                                                                                                                                                                                                                                                                                                                                                                                                                                                                                                                                                                                                                                                                                                                                                |  |  |  |  |  |
|-------------------------------------------------|--------------------------------------------------------------------------------------------------------------------------------------------------------------------------------------------------------------------------------------------------------------------------------------------------------------------------------------------------------------------------------------------------------------------------------------------------------------------------------------------------------------------------------------------------------------------------------------------------------------------------------------------------------------------------------------------------------------------------------------------------------------------------------------------------------------------------------------------------------------------------------------------------------------------------------------------------------------------------------------------------------------------------------------------------------------------------------------------------------------------------------------------------------------------------------------------------------------------------------------------------------------------------------------------------------------------------------------------------------------------------------------------------------------------------------------------------------------------------------------------------------------------------------------------------------------------------------------------------------------------------------------------------------------------------------------------------------------------------------------------------------------------------------------------------------------------------------------------------------------------------------|--|--|--|--|--|
| Title:<br><b>Fee Simple</b><br>Legal Desc:      | Zoning:<br>R-C2<br>1810455<br>Remarks                                                                                                                                                                                                                                                                                                                                                                                                                                                                                                                                                                                                                                                                                                                                                                                                                                                                                                                                                                                                                                                                                                                                                                                                                                                                                                                                                                                                                                                                                                                                                                                                                                                                                                                                                                                                                                          |  |  |  |  |  |
| Pub Rmks:<br>Inclusions:<br>Property Listed By: | Welcome to custom build home with over 2,800 SF of living space in Shaganappi area. Located close to downtown. 3 MINUTES WALK TO WESTBROOK LRT STATION<br>and 8 minutes to Killarney Recreation Center. This house brightens your mood every time you walk through the doors. Main floor is an OPEN CONCEPT. Abundance<br>of natural light from FLOOR TO CEILING WINDOWS. 10' CEILING ON THE MAIN FLOOR. Wide plank engineered hardwood floor, pot lights & SOUND SYSTEM<br>throughout the house. Level 5 FLAT CEILING. Cozy up beside the GAS FIREPLACE on the main floor. Modern kitchen with plenty of cabinets. Quartz countertops and<br>raised table to fit 5 people for a quick meal. Build in microwave and oven. Samsung s/s appliances. Wine fridge. Counter depth fridge. Beautiful GLASS RAILING<br>leading to the upper floor. SKYLIGHTS that give you additional natural light. OFFICE SPACE on the second floor. The spacious master bedroom. Soak in the free-<br>standing tub after a long day. Wash off work stress in the glass shower with BODY MASSAGE JETS. In the morning, enjoy getting ready with the HEATED ENSUITE<br>FLOOR. 2 extra bedrooms with built-in closets, 4-piece washroom and laundry complete the top floor. Basement designed for entertainment. Wet bar with wine<br>fridge & sink. Home theater wired for 5.1 surround sound. Beautiful BUILT IN WALL UNIT. Keep your feet warm on lush carpet HEATED FLOOR in the basement.<br>Large 4th bedroom in the basement . Basement washroom with STEAM ROOMAll windows and skylights are TRIPLE GLASSED. 9' ceilings in basement and second<br>floor. VACUUM SYSTEM help you keep the house clean I. Fully insulated drywalled garage with shelves. The home is in the area for Western Canada Highschool.<br>Incredible home!!! Look no more!!!<br>All window blinds.<br>URBAN-REALTY.ca |  |  |  |  |  |