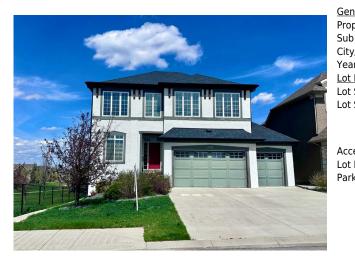

## 249 MAHOGANY Manor, Calgary T3M 1N9

| MLS®#:  | A2112861 | Area:   | Mahogany | Listing          | 03/07/24       | List Price: <b>\$1,224,900</b> |
|---------|----------|---------|----------|------------------|----------------|--------------------------------|
| Status: | Active   | County: | Calgary  | Date:<br>Change: | -\$50k, 30-Apr | Association: Fort McMurray     |

| eneral Information<br>op Type: | Residential                                                                                                |                   |       | <u>DOM</u><br><b>73</b> |           |
|--------------------------------|------------------------------------------------------------------------------------------------------------|-------------------|-------|-------------------------|-----------|
| ib Type:                       | Detached                                                                                                   |                   |       | Layout                  |           |
| ty/Town:                       | Calgary                                                                                                    | Finished Floor Ar | ea    | Beds:                   | 4 (3 1 )  |
| ar Built:                      | 2014                                                                                                       | Abv Sqft:         | 2,797 | Baths:                  | 3.5 (3 1) |
| t Information                  |                                                                                                            | Low Sqft:         |       | Style:                  | 2 Storey  |
| it Sz Ar:                      | 6,856 sqft                                                                                                 | Ttl Sqft:         | 2,797 |                         |           |
| t Shape:                       |                                                                                                            |                   |       | Parking                 |           |
|                                |                                                                                                            |                   |       | Ttl Park:               | 6         |
|                                |                                                                                                            |                   |       | Garage Sz:              | 3         |
| cess:                          |                                                                                                            |                   |       |                         |           |
| it Feat:<br>irk Feat:          | Corner Lot,Few Trees,Landscaped,Street Lighting,Pie Shaped Lot,See Remarks,Views<br>Triple Garage Attached |                   |       |                         |           |