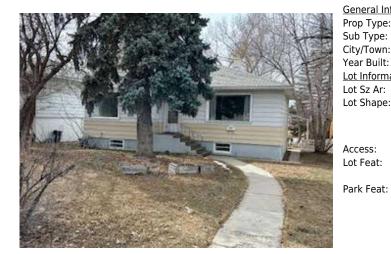

## 2309 RICHMOND Road, Calgary T2T 5E3

| MLS®#:  | A2113098 | Area:   | Richmond | Listing<br>Date: | 03/07/24 | List Price: <b>\$870,000</b> |
|---------|----------|---------|----------|------------------|----------|------------------------------|
| Status: | Pending  | County: | Calgary  | Change:          | None     | Association: Fort McMurray   |

| neral Informatior | -                                                                                                                                                                                                          |                   |     | DOM           |           |  |  |  |
|-------------------|------------------------------------------------------------------------------------------------------------------------------------------------------------------------------------------------------------|-------------------|-----|---------------|-----------|--|--|--|
| р Туре:           | Residential                                                                                                                                                                                                |                   |     | 73            |           |  |  |  |
| о Туре:           | Detached                                                                                                                                                                                                   |                   |     | <u>Layout</u> |           |  |  |  |
| //Town:           | Calgary                                                                                                                                                                                                    | Finished Floor Ar | ea  | Beds:         | 4 (2 2 )  |  |  |  |
| ar Built:         | 1953                                                                                                                                                                                                       | Abv Sqft:         | 939 | Baths:        | 2.0 (2 0) |  |  |  |
| Information       |                                                                                                                                                                                                            | Low Sqft:         |     | Style:        | Bungalow  |  |  |  |
| Sz Ar:            | 5,722 sqft                                                                                                                                                                                                 | Ttl Sqft:         | 939 |               |           |  |  |  |
| Shape:            |                                                                                                                                                                                                            |                   |     | Dorling       |           |  |  |  |
|                   |                                                                                                                                                                                                            |                   |     | Parking       | _         |  |  |  |
|                   |                                                                                                                                                                                                            |                   |     | Ttl Park:     | 5         |  |  |  |
|                   |                                                                                                                                                                                                            |                   |     | Garage Sz:    | 2         |  |  |  |
| ess:              |                                                                                                                                                                                                            |                   |     |               |           |  |  |  |
| Feat:             | Back Lane,Back Yard,Backs on to Park/Green Space,City Lot,Dog Run Fenced In,Front Yard,Lawn,Low<br>Maintenance Landscape,Gentle Sloping,Interior Lot,No Neighbours Behind,Irregular Lot,Yard Drainage,Tree |                   |     |               |           |  |  |  |