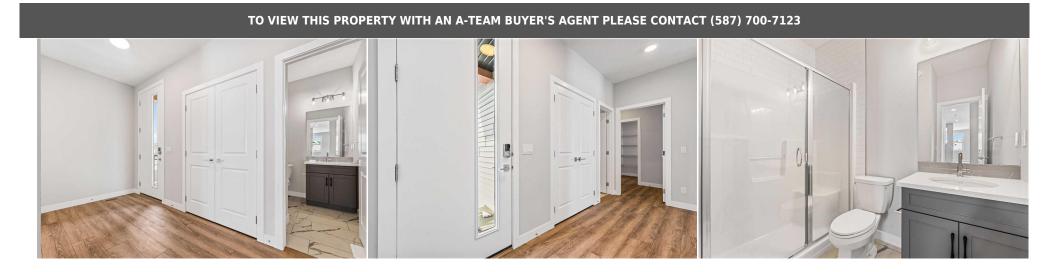

Utilities and Features

| Roof:<br>Heating:<br>Sewer:                                                    | Asphalt Shingle<br>Forced Air | 9                                                        |                                                                                                                 | Construction:<br><b>Stone,Vinyl Siding,Wood I</b><br>Flooring:                                                         | Frame                                                            |                                                                                                                      |
|--------------------------------------------------------------------------------|-------------------------------|----------------------------------------------------------|-----------------------------------------------------------------------------------------------------------------|------------------------------------------------------------------------------------------------------------------------|------------------------------------------------------------------|----------------------------------------------------------------------------------------------------------------------|
| Ext Feat:                                                                      | Other                         |                                                          |                                                                                                                 | Carpet, Vinyl Plank<br>Water Source:                                                                                   |                                                                  |                                                                                                                      |
|                                                                                |                               |                                                          |                                                                                                                 | Fnd/Bsmt:<br><b>Poured Concrete</b>                                                                                    |                                                                  |                                                                                                                      |
| Kitchen Appl:<br>Int Feat:<br>Utilities:                                       |                               |                                                          | ge,Microwave,Range Hood,Refrigerat<br>eilings,Kitchen Island,No Animal Hor                                      |                                                                                                                        | lan,Pantry,Recessed Light                                        | ting                                                                                                                 |
| Room<br>3pc Bathroom<br>Kitchen<br>Den<br>4pc Ensuite ba<br>Bedroom<br>Laundry | th                            | Level<br>Main<br>Main<br>Main<br>Upper<br>Upper<br>Upper | Dimensions<br>7`10" x 7`2"<br>15`8" x 17`10"<br>9`1" x 10`1"<br>10`4" x 10`1"<br>10`3" x 13`3"<br>10`4" x 5`10" | Room<br>Dining Room<br>Great Room<br>4pc Bathroom<br>Bedroom<br>Bonus Room<br>Bedroom - Primary<br>Legal/Tax/Financial | <u>Level</u><br>Main<br>Main<br>Upper<br>Upper<br>Upper<br>Upper | Dimensions<br>10`10" x 14`11"<br>14`1" x 14`11"<br>10`4" x 4`11"<br>10`4" x 13`4"<br>14`0" x 19`8"<br>14`3" x 14`10" |