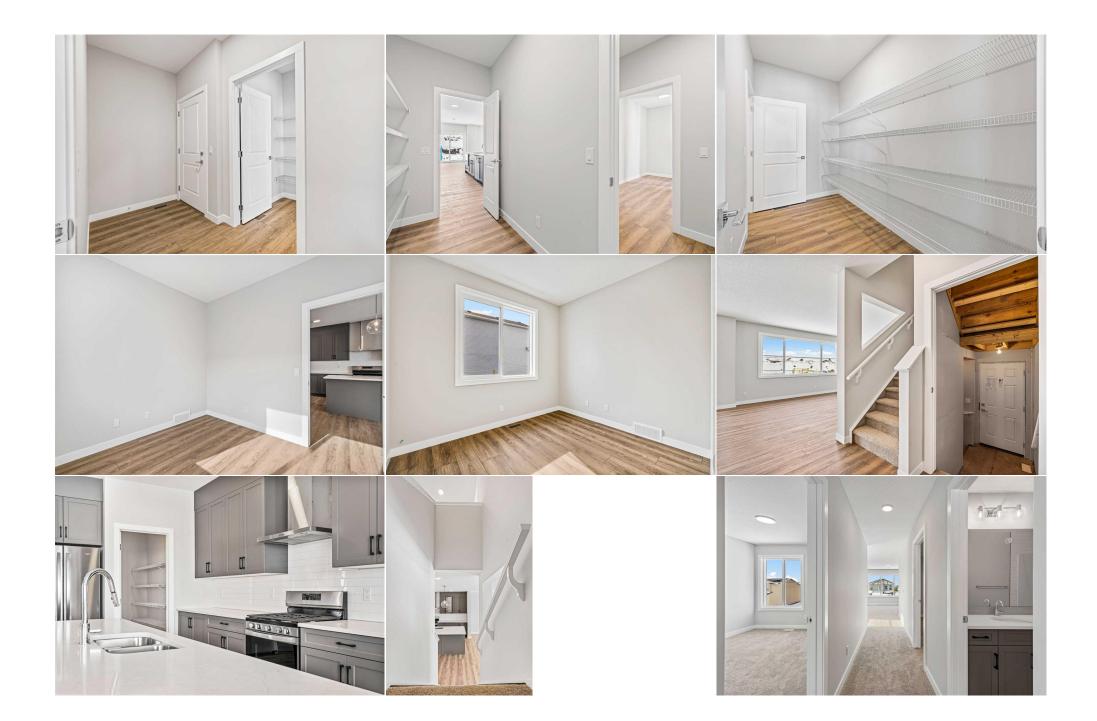

Utilities and Features

| Roof:<br>Heating:<br>Sewer:                                                    | Asphalt Shingle<br>Forced Air | 9                                                        |                                                                                                                 | Construction:<br><b>Stone,Vinyl Siding,Wood I</b><br>Flooring:                                                         | Frame                                                            |                                                                                                                      |
|--------------------------------------------------------------------------------|-------------------------------|----------------------------------------------------------|-----------------------------------------------------------------------------------------------------------------|------------------------------------------------------------------------------------------------------------------------|------------------------------------------------------------------|----------------------------------------------------------------------------------------------------------------------|
| Ext Feat:                                                                      | Other                         |                                                          |                                                                                                                 | Carpet, Vinyl Plank<br>Water Source:                                                                                   |                                                                  |                                                                                                                      |
|                                                                                |                               |                                                          |                                                                                                                 | Fnd/Bsmt:<br><b>Poured Concrete</b>                                                                                    |                                                                  |                                                                                                                      |
| Kitchen Appl:<br>Int Feat:<br>Utilities:                                       |                               |                                                          | ge,Microwave,Range Hood,Refrigerat<br>eilings,Kitchen Island,No Animal Hor                                      |                                                                                                                        | lan,Pantry,Recessed Light                                        | ting                                                                                                                 |
| Room<br>3pc Bathroom<br>Kitchen<br>Den<br>4pc Ensuite ba<br>Bedroom<br>Laundry | th                            | Level<br>Main<br>Main<br>Main<br>Upper<br>Upper<br>Upper | Dimensions<br>7`10" x 7`2"<br>15`8" x 17`10"<br>9`1" x 10`1"<br>10`4" x 10`1"<br>10`3" x 13`3"<br>10`4" x 5`10" | Room<br>Dining Room<br>Great Room<br>4pc Bathroom<br>Bedroom<br>Bonus Room<br>Bedroom - Primary<br>Legal/Tax/Financial | <u>Level</u><br>Main<br>Main<br>Upper<br>Upper<br>Upper<br>Upper | Dimensions<br>10`10" x 14`11"<br>14`1" x 14`11"<br>10`4" x 4`11"<br>10`4" x 13`4"<br>14`0" x 19`8"<br>14`3" x 14`10" |