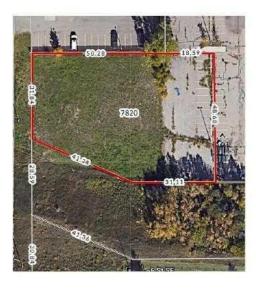

## 7820 24 Street, Calgary T2C0Y9

| MLS®#:                                                 | A2113413    | Area:                 | Ogden                                    | Listing<br>Date:                                                                                                                                | 03/08/24                      | List Price:                                             | \$3,950,000                                                       |                                     |                                                                                        |                                                              |
|--------------------------------------------------------|-------------|-----------------------|------------------------------------------|-------------------------------------------------------------------------------------------------------------------------------------------------|-------------------------------|---------------------------------------------------------|-------------------------------------------------------------------|-------------------------------------|----------------------------------------------------------------------------------------|--------------------------------------------------------------|
| Status:                                                | Active      | County:               | Calgary                                  | Change:                                                                                                                                         | None                          | Associatio                                              | on: Fort McMurray                                                 |                                     |                                                                                        |                                                              |
| <                                                      | stanting as | anonu esta            |                                          | General In<br>Prop Type<br>Sub Type:<br>City/Town<br>Year Built:<br>Lot Inform<br>Lot Sz Ar:<br>Lot Shape<br>Access:<br>Lot Feat:<br>Park Feat: | ation                         | Land<br>Residential Land<br>Calgary<br>0<br>32,000 sqft | <u>Finished Floor Area</u><br>Abv Sqft:<br>Low Sqft:<br>Ttl Sqft: | 0                                   | DOM<br>72<br>Layout<br>Beds:<br>Baths:<br>Style:<br>Parking<br>Ttl Park:<br>Garage Sz: | 0<br>0.0 (0 0)<br>0                                          |
|                                                        |             |                       |                                          |                                                                                                                                                 |                               | Utilities and Feature                                   | 25                                                                |                                     |                                                                                        |                                                              |
| Roof:<br>Heating:<br>Sewer:<br>Ext Feat:<br>Kitchen Ap | opl:        |                       |                                          | Construction:<br>Flooring:<br>Water Source:<br>Fnd/Bsmt:                                                                                        |                               |                                                         |                                                                   |                                     |                                                                                        |                                                              |
| Int Feat:<br>Utilities:                                |             |                       |                                          |                                                                                                                                                 |                               |                                                         |                                                                   |                                     |                                                                                        |                                                              |
|                                                        |             |                       |                                          |                                                                                                                                                 |                               | Room Information                                        |                                                                   |                                     |                                                                                        |                                                              |
| <u>Room</u>                                            |             | <u>Level</u>          |                                          | <u>Dimensior</u>                                                                                                                                | <u>15</u>                     | <u>Room</u><br>Legal/Tax/Financia                       | l                                                                 | <u>Level</u>                        | Dimensions                                                                             |                                                              |
| Title:<br>Fee Simp<br>Legal Dese                       |             | 0110196               |                                          | Zoning:<br><b>MR</b>                                                                                                                            |                               |                                                         |                                                                   |                                     |                                                                                        |                                                              |
|                                                        |             |                       |                                          |                                                                                                                                                 | Remarks                       |                                                         |                                                                   |                                     |                                                                                        |                                                              |
| Pub Rmks                                               |             | distance<br>with resi | to the future Ogde<br>dential above. The | n and South H<br>location is ide                                                                                                                | lill LRT stat<br>al for a hig | ions. This project is ei<br>her density developm        | nvisioned as a six sto<br>ent due to its unique                   | orey building, the location , proxi |                                                                                        | cial uses on the first floor,<br>sit Network and proximity t |