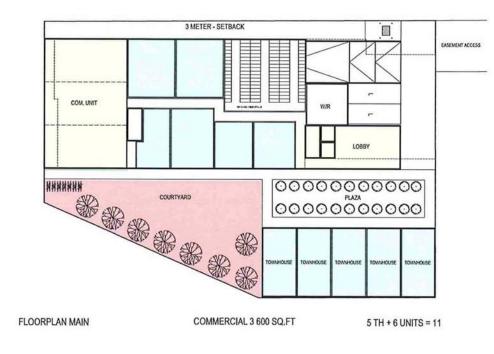

## 7820 24 Street, Calgary T2C0Y9

| MLS®#:                                                 | A2113413    | Area:                 | Ogden                                    | Listing<br>Date:                                                                                                                                | 03/08/24                      | List Price:                                             | \$3,950,000                                                       |                                     |                                                                                        |                                                              |
|--------------------------------------------------------|-------------|-----------------------|------------------------------------------|-------------------------------------------------------------------------------------------------------------------------------------------------|-------------------------------|---------------------------------------------------------|-------------------------------------------------------------------|-------------------------------------|----------------------------------------------------------------------------------------|--------------------------------------------------------------|
| Status:                                                | Active      | County:               | Calgary                                  | Change:                                                                                                                                         | None                          | Associatio                                              | on: Fort McMurray                                                 |                                     |                                                                                        |                                                              |
| <                                                      | stanting as | anonu esta            |                                          | General In<br>Prop Type<br>Sub Type:<br>City/Town<br>Year Built:<br>Lot Inform<br>Lot Sz Ar:<br>Lot Shape<br>Access:<br>Lot Feat:<br>Park Feat: | ation                         | Land<br>Residential Land<br>Calgary<br>0<br>32,000 sqft | <u>Finished Floor Area</u><br>Abv Sqft:<br>Low Sqft:<br>Ttl Sqft: | 0                                   | DOM<br>72<br>Layout<br>Beds:<br>Baths:<br>Style:<br>Parking<br>Ttl Park:<br>Garage Sz: | 0<br>0.0 (0 0)<br>0                                          |
|                                                        |             |                       |                                          |                                                                                                                                                 |                               | Utilities and Feature                                   | 25                                                                |                                     |                                                                                        |                                                              |
| Roof:<br>Heating:<br>Sewer:<br>Ext Feat:<br>Kitchen Ap | opl:        |                       |                                          | Construction:<br>Flooring:<br>Water Source:<br>Fnd/Bsmt:                                                                                        |                               |                                                         |                                                                   |                                     |                                                                                        |                                                              |
| Int Feat:<br>Utilities:                                |             |                       |                                          |                                                                                                                                                 |                               |                                                         |                                                                   |                                     |                                                                                        |                                                              |
|                                                        |             |                       |                                          |                                                                                                                                                 |                               | Room Information                                        |                                                                   |                                     |                                                                                        |                                                              |
| <u>Room</u>                                            |             | <u>Level</u>          |                                          | <u>Dimensior</u>                                                                                                                                | <u>15</u>                     | <u>Room</u><br>Legal/Tax/Financia                       | l                                                                 | <u>Level</u>                        | Dimensions                                                                             |                                                              |
| Title:<br>Fee Simp<br>Legal Dese                       |             | 0110196               |                                          | Zoning:<br><b>MR</b>                                                                                                                            |                               |                                                         |                                                                   |                                     |                                                                                        |                                                              |
|                                                        |             |                       |                                          |                                                                                                                                                 | Remarks                       |                                                         |                                                                   |                                     |                                                                                        |                                                              |
| Pub Rmks                                               |             | distance<br>with resi | to the future Ogde<br>dential above. The | n and South H<br>location is ide                                                                                                                | lill LRT stat<br>al for a hig | ions. This project is ei<br>her density developm        | nvisioned as a six sto<br>ent due to its unique                   | orey building, the location , proxi |                                                                                        | cial uses on the first floor,<br>sit Network and proximity t |

Quantum Place Architects to reflect an ideal build for up to 116 units, plus a commercial component of up to 5300 square feet to reflect M-H1 District, Multi-Residential High Density Low Rise District land use designation. The site offers the ability for quick development for the much needed multi family and affordable housing / rental market.