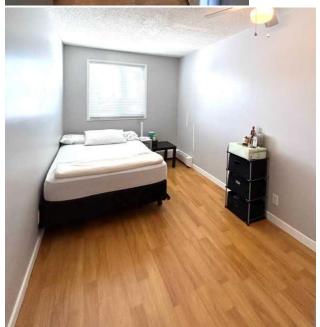

**Utilities:** 

**Room Information** 

Room Level **Dimensions** Room Level **Dimensions Bedroom** Main 15`4" x 7`11" **Bedroom** Main 15`2" x 8`10" 4pc Bathroom Main 7`9" x 4`11" Living/Dining Room Combination Main 11`6" x 24`5"