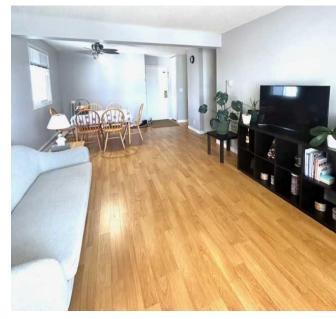

**Utilities:** 

**Room Information** 

Room Level **Dimensions** Room Level **Dimensions Bedroom** Main 15`4" x 7`11" **Bedroom** Main 15`2" x 8`10" 4pc Bathroom Main 7`9" x 4`11" Living/Dining Room Combination Main 11`6" x 24`5"