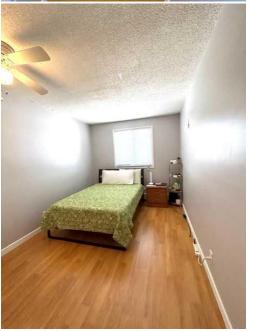

**Utilities:** 

**Room Information** 

Room Level **Dimensions** Room Level **Dimensions Bedroom** Main 15`4" x 7`11" **Bedroom** Main 15`2" x 8`10" 4pc Bathroom Main 7`9" x 4`11" Living/Dining Room Combination Main 11`6" x 24`5"