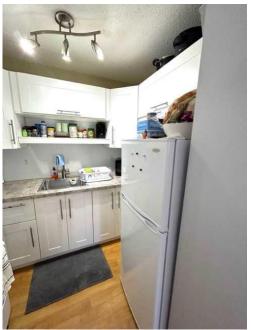

Fnd/Bsmt: **Poured Concrete** 

Electric Stove, Microwave, Refrigerator, Washer/Dryer Stacked Kitchen Appl:

Ceiling Fan(s), No Animal Home, No Smoking Home, Open Floorplan, Storage, Vinyl Windows Int Feat: