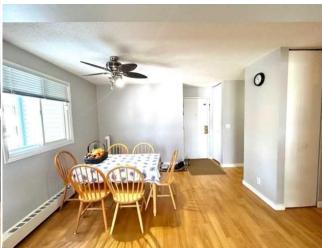

**Utilities:** 

**Room Information** 

Room Level **Dimensions** Room Level **Dimensions Bedroom** Main 15`4" x 7`11" **Bedroom** Main 15`2" x 8`10" 4pc Bathroom Main 7`9" x 4`11" Living/Dining Room Combination Main 11`6" x 24`5"