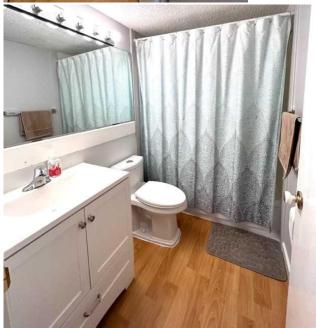

**Utilities:** 

**Room Information** 

Room Level **Dimensions** Room Level **Dimensions Bedroom** Main 15`4" x 7`11" **Bedroom** Main 15`2" x 8`10" 4pc Bathroom Main 7`9" x 4`11" Living/Dining Room Combination Main 11`6" x 24`5"