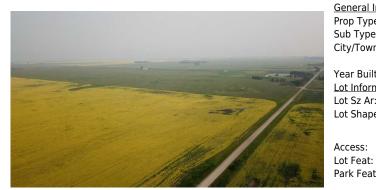

Remarks

Room Level **Dimensions** <u>Level</u> **Dimensions** Room Legal/Tax/Financial

Title: Zoning:

**Fee Simple** 410 Legal Desc:

10 acres of Industrial land located 800m south of the Trans-Canada Highway in Wheatland County, Land is directly adjacent to the De Havilland Field Cell 2 Development and has proximity to future CP and existing CN intermodals. Zoned I-G (Industrial General). Land is currently undergoing subdivision. Low property tax compared to Chestermere and Calgary. The subject property is located directly adjacent to the future home of the De Havilland Field in Wheatland County. The new aircraft manufacturing facility will consist of: a new, state-of-the-art aircraft assembly facility, runway, parts manufacturing and distribution centres and maintenance repair and overhaul centre. Additionally, the De Havilland Field will provide educational space for training the workforce as well as general office buildings and a De Havilland Canada aircraft museum. Don't miss out on the opportunity to own land in a future industrial hub. With the appropriate zoning in