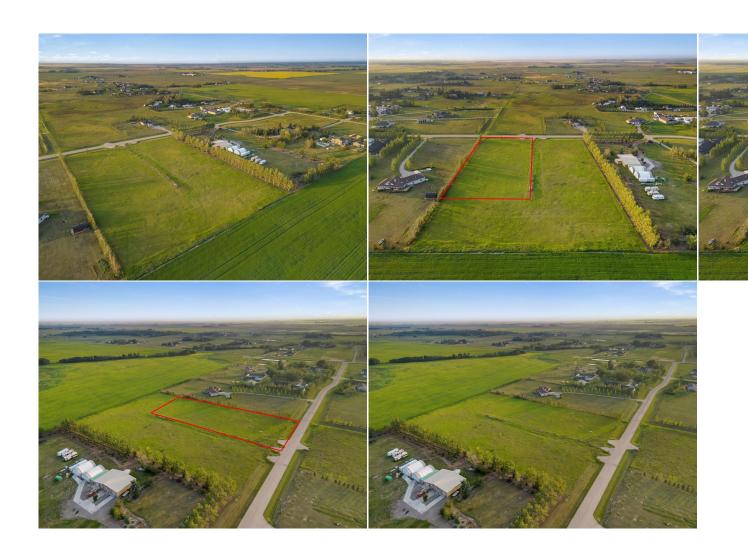

Title: Zoning: **Fee Simple** R-CRD

Legal Desc: 1013397 Remarks

> COUNTRY LIVING WITH CITY AMENITIES NEARBY! BUILD YOUR DREAM HOME ON THIS 2.01 ACRE PARCEL LOCATED IN BETWEEN CHESTERMERE AND LANGDON! AMAZING LOCATION WITH NO NEIGHBOURS DIRECTLY BEHIND. ENJOY THE VIEWS OF THE AREA WITH LOVELY SUNRISES AND MOUNTAIN VIEW SUNSETS! AMENITIES