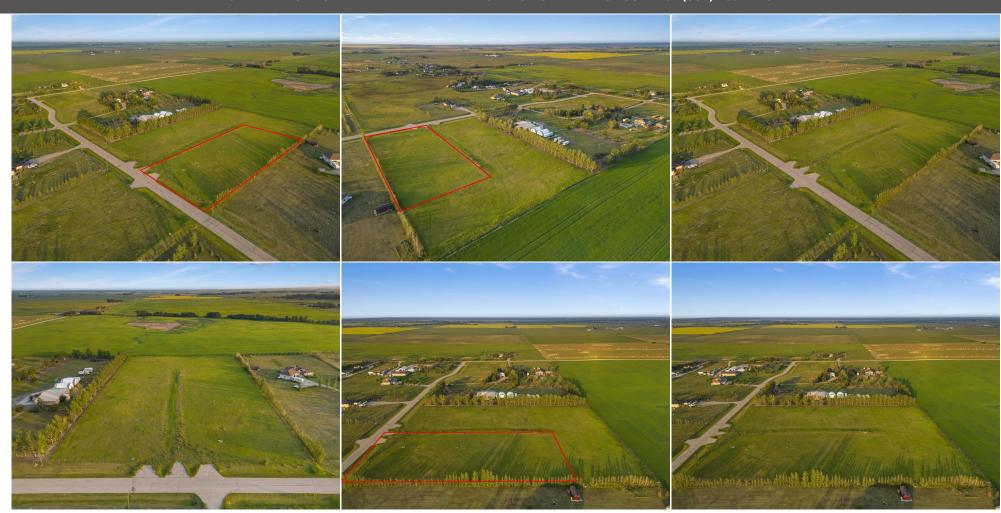

Title: Zoning: **Fee Simple** R-CRD

Legal Desc: 1013397 Remarks

> COUNTRY LIVING WITH CITY AMENITIES NEARBY! BUILD YOUR DREAM HOME ON THIS 2.01 ACRE PARCEL LOCATED IN BETWEEN CHESTERMERE AND LANGDON! AMAZING LOCATION WITH NO NEIGHBOURS DIRECTLY BEHIND. ENJOY THE VIEWS OF THE AREA WITH LOVELY SUNRISES AND MOUNTAIN VIEW SUNSETS! AMENITIES