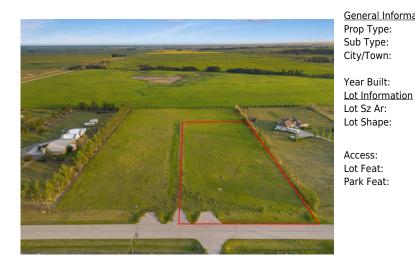

Date:

Int Feat:

Pub Rmks:

**General Information** 

Prop Type: Land Sub Type: **Residential Land** 

City/Town: **Rural Rocky View** Finished Floor Area County Abv Saft:

> 0 Low Sqft: Ttl Sqft:

87,555 sqft

Title: Zoning: **Fee Simple** R-CRD

Legal Desc: 1013397 Remarks

> COUNTRY LIVING WITH CITY AMENITIES NEARBY! BUILD YOUR DREAM HOME ON THIS 2.01 ACRE PARCEL LOCATED IN BETWEEN CHESTERMERE AND LANGDON! AMAZING LOCATION WITH NO NEIGHBOURS DIRECTLY BEHIND. ENJOY THE VIEWS OF THE AREA WITH LOVELY SUNRISES AND MOUNTAIN VIEW SUNSETS! AMENITIES