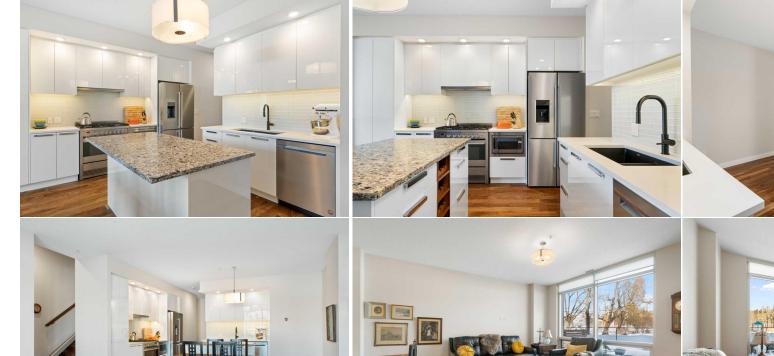

|                                                                                                                                                                                                                                                             |                                |                | Utilities and Features |                 |               |  |  |
|-------------------------------------------------------------------------------------------------------------------------------------------------------------------------------------------------------------------------------------------------------------|--------------------------------|----------------|------------------------|-----------------|---------------|--|--|
| Roof:                                                                                                                                                                                                                                                       |                                |                | Construction:          |                 |               |  |  |
| Heating:                                                                                                                                                                                                                                                    | In Floor,Hot Water,Natural Gas | Brick,Concrete | Brick,Concrete         |                 |               |  |  |
| Sewer:                                                                                                                                                                                                                                                      |                                |                | Flooring:              | Flooring:       |               |  |  |
| Ext Feat:                                                                                                                                                                                                                                                   | Balcony,Storage                | Hardwood,Tile  | Hardwood, Tile         |                 |               |  |  |
|                                                                                                                                                                                                                                                             |                                |                | Water Source:          |                 |               |  |  |
|                                                                                                                                                                                                                                                             |                                |                | Fnd/Bsmt:              | Fnd/Bsmt:       |               |  |  |
|                                                                                                                                                                                                                                                             |                                |                | Poured Concrete        | Poured Concrete |               |  |  |
| Kitchen Appl: Dishwasher,Gas Range,Microwave,Range Hood,Refrigerator,Washer/Dryer Stacked,Window Coverings   Int Feat: Closet Organizers,Double Vanity,High Ceilings,Kitchen Island,Open Floorplan,Stone Counters,Walk-In Closet(s)   Utilities: Utilities: |                                |                |                        |                 |               |  |  |
|                                                                                                                                                                                                                                                             | Room Information               |                |                        |                 |               |  |  |
| Room                                                                                                                                                                                                                                                        | Level                          | Dimensions     | Room                   | Level           | Dimensions    |  |  |
| Living Room                                                                                                                                                                                                                                                 | Main                           | 20`11" x 12`2" | Bedroom - Primary      | Upper           | 10`4" x 16`7" |  |  |
| Kitchen                                                                                                                                                                                                                                                     | Main                           | 16`10" x 10`6" | Walk-In Closet         | Upper           | 6`10" x 8`2"  |  |  |
| Dining Room                                                                                                                                                                                                                                                 | Main                           | 16`10" x 7`1"  | 5pc Ensuite bath       | Upper           | 12`4" x 13`1" |  |  |
| Office                                                                                                                                                                                                                                                      | Main                           | 10`11" x 9`10" | Laundry                | Upper           | 6`11" x 5`7"  |  |  |
| Foyer                                                                                                                                                                                                                                                       | Main                           | 12`7" x 4`0"   | 4pc Bathroom           | Upper           | 4`10" x 9`5"  |  |  |

| 3pc Bathroom                                    | Main                                                                                                                                                                                                                                                                                                                                                                                                                                                                                                                                                                                                                                                                                                                                                                                                                                                                                                                                                                                                                                                                                                                                                                                                                                                                                                                                                                                                                                              | 5`8" x 9`1"                                      | <b>Bedroom</b><br>Legal/Tax/Financial | Upper   | 9`7" x 12`7" |  |
|-------------------------------------------------|---------------------------------------------------------------------------------------------------------------------------------------------------------------------------------------------------------------------------------------------------------------------------------------------------------------------------------------------------------------------------------------------------------------------------------------------------------------------------------------------------------------------------------------------------------------------------------------------------------------------------------------------------------------------------------------------------------------------------------------------------------------------------------------------------------------------------------------------------------------------------------------------------------------------------------------------------------------------------------------------------------------------------------------------------------------------------------------------------------------------------------------------------------------------------------------------------------------------------------------------------------------------------------------------------------------------------------------------------------------------------------------------------------------------------------------------------|--------------------------------------------------|---------------------------------------|---------|--------------|--|
| Condo Fee:                                      |                                                                                                                                                                                                                                                                                                                                                                                                                                                                                                                                                                                                                                                                                                                                                                                                                                                                                                                                                                                                                                                                                                                                                                                                                                                                                                                                                                                                                                                   | Title:                                           |                                       | Zoning: |              |  |
| \$1,394                                         |                                                                                                                                                                                                                                                                                                                                                                                                                                                                                                                                                                                                                                                                                                                                                                                                                                                                                                                                                                                                                                                                                                                                                                                                                                                                                                                                                                                                                                                   | <b>Fee Simple</b><br>Fee Freq:<br><b>Monthly</b> |                                       | DC      |              |  |
| Legal Desc:                                     | 1711550                                                                                                                                                                                                                                                                                                                                                                                                                                                                                                                                                                                                                                                                                                                                                                                                                                                                                                                                                                                                                                                                                                                                                                                                                                                                                                                                                                                                                                           |                                                  |                                       |         |              |  |
|                                                 |                                                                                                                                                                                                                                                                                                                                                                                                                                                                                                                                                                                                                                                                                                                                                                                                                                                                                                                                                                                                                                                                                                                                                                                                                                                                                                                                                                                                                                                   |                                                  | Remarks                               |         |              |  |
| Pub Rmks:<br>Inclusions:<br>Property Listed By: | 2101, 1234 5th Avenue NW  Welcome To Ezra On The Park!   Sophisticated Executive Residences In The Heart Of Kensington   A Rare Stunning 2 Storey Apartment<br>Townhome Backing Directly onto the Backing On To Historic Riley Park   Open Concept Main Floor With Jaw-Dropping 11 Ft Ceilings & Upper-Level Featuring 2<br>Bedrooms & 2 Full Baths   The Primary Bedroom Boasts An Unbelievable Walk-In Closet & Dressing Room With Built-Ins & Spa-Inspired Ensuite With Glass & Tile<br>Shower, Quartz Counters, Double Vanities & Free-Standing Tub   With A Private Balcony Overlooking Park & A Convenient 2nd Floor Laundry With Front-Loading<br>Washer & Dryer   Two Underground Titled Parking Stalls, Storage Locker & Bike Storage Area   Condo Fees Include Common Area Maintenance, Insurance,<br>Maintenance Grounds, Parking, Professional Management, & Reserve Fund Contributions   Pets Allowed (Dogs & Cats) Subject To Board Approval, No Age<br>Restrictions & No Airbnb   Fully Equipped Fitness Centre On 2nd Floor Of The West Tower   Ezra Club Lounge & Wine Tasting Room On 2nd Floor Of The East Tower  <br>Steps To Hillhurst Community Centre & Farmers Market   Riley Park With Its Wading Pool & Fountains, Cricket & Senator Patrick Burns Memorial Rock Garden  <br>Premier Inner City Location With Resturants & Shopping   Stunning Courtyard Landscaping & Guest Suite   2 Elevators.<br>N/A<br>Real Broker |                                                  |                                       |         |              |  |