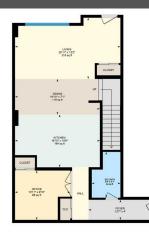

|                                                                                                                                                                                                                                                             |                                |                | Utilities and Features |                 |               |  |  |
|-------------------------------------------------------------------------------------------------------------------------------------------------------------------------------------------------------------------------------------------------------------|--------------------------------|----------------|------------------------|-----------------|---------------|--|--|
| Roof:                                                                                                                                                                                                                                                       |                                |                | Construction:          |                 |               |  |  |
| Heating:                                                                                                                                                                                                                                                    | In Floor,Hot Water,Natural Gas | Brick,Concrete | Brick,Concrete         |                 |               |  |  |
| Sewer:                                                                                                                                                                                                                                                      |                                |                | Flooring:              | Flooring:       |               |  |  |
| Ext Feat:                                                                                                                                                                                                                                                   | Balcony,Storage                | Hardwood,Tile  | Hardwood, Tile         |                 |               |  |  |
|                                                                                                                                                                                                                                                             |                                |                | Water Source:          |                 |               |  |  |
|                                                                                                                                                                                                                                                             |                                |                | Fnd/Bsmt:              | Fnd/Bsmt:       |               |  |  |
|                                                                                                                                                                                                                                                             |                                |                | Poured Concrete        | Poured Concrete |               |  |  |
| Kitchen Appl: Dishwasher,Gas Range,Microwave,Range Hood,Refrigerator,Washer/Dryer Stacked,Window Coverings   Int Feat: Closet Organizers,Double Vanity,High Ceilings,Kitchen Island,Open Floorplan,Stone Counters,Walk-In Closet(s)   Utilities: Utilities: |                                |                |                        |                 |               |  |  |
|                                                                                                                                                                                                                                                             | Room Information               |                |                        |                 |               |  |  |
| Room                                                                                                                                                                                                                                                        | Level                          | Dimensions     | Room                   | Level           | Dimensions    |  |  |
| Living Room                                                                                                                                                                                                                                                 | Main                           | 20`11" x 12`2" | Bedroom - Primary      | Upper           | 10`4" x 16`7" |  |  |
| Kitchen                                                                                                                                                                                                                                                     | Main                           | 16`10" x 10`6" | Walk-In Closet         | Upper           | 6`10" x 8`2"  |  |  |
| Dining Room                                                                                                                                                                                                                                                 | Main                           | 16`10" x 7`1"  | 5pc Ensuite bath       | Upper           | 12`4" x 13`1" |  |  |
| Office                                                                                                                                                                                                                                                      | Main                           | 10`11" x 9`10" | Laundry                | Upper           | 6`11" x 5`7"  |  |  |
| Foyer                                                                                                                                                                                                                                                       | Main                           | 12`7" x 4`0"   | 4pc Bathroom           | Upper           | 4`10" x 9`5"  |  |  |

| 3pc Bathroom                                    | Main                                                                                                                                                                                                                                                                                                                                                                                                                                                                                                                                                                                                                                                                                                                                                                                                                                                                                                                                                                                                                                                                                                                                                                                                                                                                                                                                                                                                                                              | 5`8" x 9`1"                                      | <b>Bedroom</b><br>Legal/Tax/Financial | Upper   | 9`7" x 12`7" |  |
|-------------------------------------------------|---------------------------------------------------------------------------------------------------------------------------------------------------------------------------------------------------------------------------------------------------------------------------------------------------------------------------------------------------------------------------------------------------------------------------------------------------------------------------------------------------------------------------------------------------------------------------------------------------------------------------------------------------------------------------------------------------------------------------------------------------------------------------------------------------------------------------------------------------------------------------------------------------------------------------------------------------------------------------------------------------------------------------------------------------------------------------------------------------------------------------------------------------------------------------------------------------------------------------------------------------------------------------------------------------------------------------------------------------------------------------------------------------------------------------------------------------|--------------------------------------------------|---------------------------------------|---------|--------------|--|
| Condo Fee:                                      |                                                                                                                                                                                                                                                                                                                                                                                                                                                                                                                                                                                                                                                                                                                                                                                                                                                                                                                                                                                                                                                                                                                                                                                                                                                                                                                                                                                                                                                   | Title:                                           |                                       | Zoning: |              |  |
| \$1,394                                         |                                                                                                                                                                                                                                                                                                                                                                                                                                                                                                                                                                                                                                                                                                                                                                                                                                                                                                                                                                                                                                                                                                                                                                                                                                                                                                                                                                                                                                                   | <b>Fee Simple</b><br>Fee Freq:<br><b>Monthly</b> |                                       | DC      |              |  |
| Legal Desc:                                     | 1711550                                                                                                                                                                                                                                                                                                                                                                                                                                                                                                                                                                                                                                                                                                                                                                                                                                                                                                                                                                                                                                                                                                                                                                                                                                                                                                                                                                                                                                           |                                                  |                                       |         |              |  |
|                                                 |                                                                                                                                                                                                                                                                                                                                                                                                                                                                                                                                                                                                                                                                                                                                                                                                                                                                                                                                                                                                                                                                                                                                                                                                                                                                                                                                                                                                                                                   |                                                  | Remarks                               |         |              |  |
| Pub Rmks:<br>Inclusions:<br>Property Listed By: | 2101, 1234 5th Avenue NW  Welcome To Ezra On The Park!   Sophisticated Executive Residences In The Heart Of Kensington   A Rare Stunning 2 Storey Apartment<br>Townhome Backing Directly onto the Backing On To Historic Riley Park   Open Concept Main Floor With Jaw-Dropping 11 Ft Ceilings & Upper-Level Featuring 2<br>Bedrooms & 2 Full Baths   The Primary Bedroom Boasts An Unbelievable Walk-In Closet & Dressing Room With Built-Ins & Spa-Inspired Ensuite With Glass & Tile<br>Shower, Quartz Counters, Double Vanities & Free-Standing Tub   With A Private Balcony Overlooking Park & A Convenient 2nd Floor Laundry With Front-Loading<br>Washer & Dryer   Two Underground Titled Parking Stalls, Storage Locker & Bike Storage Area   Condo Fees Include Common Area Maintenance, Insurance,<br>Maintenance Grounds, Parking, Professional Management, & Reserve Fund Contributions   Pets Allowed (Dogs & Cats) Subject To Board Approval, No Age<br>Restrictions & No Airbnb   Fully Equipped Fitness Centre On 2nd Floor Of The West Tower   Ezra Club Lounge & Wine Tasting Room On 2nd Floor Of The East Tower  <br>Steps To Hillhurst Community Centre & Farmers Market   Riley Park With Its Wading Pool & Fountains, Cricket & Senator Patrick Burns Memorial Rock Garden  <br>Premier Inner City Location With Resturants & Shopping   Stunning Courtyard Landscaping & Guest Suite   2 Elevators.<br>N/A<br>Real Broker |                                                  |                                       |         |              |  |