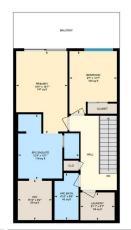

|                                                                                                                                                                                                                                                             |                                |                | Utilities and Features |                 |               |  |  |
|-------------------------------------------------------------------------------------------------------------------------------------------------------------------------------------------------------------------------------------------------------------|--------------------------------|----------------|------------------------|-----------------|---------------|--|--|
| Roof:                                                                                                                                                                                                                                                       |                                |                | Construction:          |                 |               |  |  |
| Heating:                                                                                                                                                                                                                                                    | In Floor,Hot Water,Natural Gas | Brick,Concrete | Brick,Concrete         |                 |               |  |  |
| Sewer:                                                                                                                                                                                                                                                      |                                |                | Flooring:              | Flooring:       |               |  |  |
| Ext Feat:                                                                                                                                                                                                                                                   | Balcony,Storage                | Hardwood,Tile  | Hardwood, Tile         |                 |               |  |  |
|                                                                                                                                                                                                                                                             |                                |                | Water Source:          |                 |               |  |  |
|                                                                                                                                                                                                                                                             |                                |                | Fnd/Bsmt:              | Fnd/Bsmt:       |               |  |  |
|                                                                                                                                                                                                                                                             |                                |                | Poured Concrete        | Poured Concrete |               |  |  |
| Kitchen Appl: Dishwasher,Gas Range,Microwave,Range Hood,Refrigerator,Washer/Dryer Stacked,Window Coverings   Int Feat: Closet Organizers,Double Vanity,High Ceilings,Kitchen Island,Open Floorplan,Stone Counters,Walk-In Closet(s)   Utilities: Utilities: |                                |                |                        |                 |               |  |  |
|                                                                                                                                                                                                                                                             | Room Information               |                |                        |                 |               |  |  |
| Room                                                                                                                                                                                                                                                        | Level                          | Dimensions     | Room                   | Level           | Dimensions    |  |  |
| Living Room                                                                                                                                                                                                                                                 | Main                           | 20`11" x 12`2" | Bedroom - Primary      | Upper           | 10`4" x 16`7" |  |  |
| Kitchen                                                                                                                                                                                                                                                     | Main                           | 16`10" x 10`6" | Walk-In Closet         | Upper           | 6`10" x 8`2"  |  |  |
| Dining Room                                                                                                                                                                                                                                                 | Main                           | 16`10" x 7`1"  | 5pc Ensuite bath       | Upper           | 12`4" x 13`1" |  |  |
| Office                                                                                                                                                                                                                                                      | Main                           | 10`11" x 9`10" | Laundry                | Upper           | 6`11" x 5`7"  |  |  |
| Foyer                                                                                                                                                                                                                                                       | Main                           | 12`7" x 4`0"   | 4pc Bathroom           | Upper           | 4`10" x 9`5"  |  |  |

| 3pc Bathroom                                    | Main                                                                                                                                                                                                                                                                                                                                                                                                                                                                                                                                                                                                                                                                                                                                                                                                                                                                                                                                                                                                                                                                                                                                                                                                                                                                                                                                                                                                                                              | 5`8" x 9`1"                                      | <b>Bedroom</b><br>Legal/Tax/Financial | Upper   | 9`7" x 12`7" |  |
|-------------------------------------------------|---------------------------------------------------------------------------------------------------------------------------------------------------------------------------------------------------------------------------------------------------------------------------------------------------------------------------------------------------------------------------------------------------------------------------------------------------------------------------------------------------------------------------------------------------------------------------------------------------------------------------------------------------------------------------------------------------------------------------------------------------------------------------------------------------------------------------------------------------------------------------------------------------------------------------------------------------------------------------------------------------------------------------------------------------------------------------------------------------------------------------------------------------------------------------------------------------------------------------------------------------------------------------------------------------------------------------------------------------------------------------------------------------------------------------------------------------|--------------------------------------------------|---------------------------------------|---------|--------------|--|
| Condo Fee:                                      |                                                                                                                                                                                                                                                                                                                                                                                                                                                                                                                                                                                                                                                                                                                                                                                                                                                                                                                                                                                                                                                                                                                                                                                                                                                                                                                                                                                                                                                   | Title:                                           |                                       | Zoning: |              |  |
| \$1,394                                         |                                                                                                                                                                                                                                                                                                                                                                                                                                                                                                                                                                                                                                                                                                                                                                                                                                                                                                                                                                                                                                                                                                                                                                                                                                                                                                                                                                                                                                                   | <b>Fee Simple</b><br>Fee Freq:<br><b>Monthly</b> |                                       | DC      |              |  |
| Legal Desc:                                     | 1711550                                                                                                                                                                                                                                                                                                                                                                                                                                                                                                                                                                                                                                                                                                                                                                                                                                                                                                                                                                                                                                                                                                                                                                                                                                                                                                                                                                                                                                           |                                                  |                                       |         |              |  |
|                                                 |                                                                                                                                                                                                                                                                                                                                                                                                                                                                                                                                                                                                                                                                                                                                                                                                                                                                                                                                                                                                                                                                                                                                                                                                                                                                                                                                                                                                                                                   |                                                  | Remarks                               |         |              |  |
| Pub Rmks:<br>Inclusions:<br>Property Listed By: | 2101, 1234 5th Avenue NW  Welcome To Ezra On The Park!   Sophisticated Executive Residences In The Heart Of Kensington   A Rare Stunning 2 Storey Apartment<br>Townhome Backing Directly onto the Backing On To Historic Riley Park   Open Concept Main Floor With Jaw-Dropping 11 Ft Ceilings & Upper-Level Featuring 2<br>Bedrooms & 2 Full Baths   The Primary Bedroom Boasts An Unbelievable Walk-In Closet & Dressing Room With Built-Ins & Spa-Inspired Ensuite With Glass & Tile<br>Shower, Quartz Counters, Double Vanities & Free-Standing Tub   With A Private Balcony Overlooking Park & A Convenient 2nd Floor Laundry With Front-Loading<br>Washer & Dryer   Two Underground Titled Parking Stalls, Storage Locker & Bike Storage Area   Condo Fees Include Common Area Maintenance, Insurance,<br>Maintenance Grounds, Parking, Professional Management, & Reserve Fund Contributions   Pets Allowed (Dogs & Cats) Subject To Board Approval, No Age<br>Restrictions & No Airbnb   Fully Equipped Fitness Centre On 2nd Floor Of The West Tower   Ezra Club Lounge & Wine Tasting Room On 2nd Floor Of The East Tower  <br>Steps To Hillhurst Community Centre & Farmers Market   Riley Park With Its Wading Pool & Fountains, Cricket & Senator Patrick Burns Memorial Rock Garden  <br>Premier Inner City Location With Resturants & Shopping   Stunning Courtyard Landscaping & Guest Suite   2 Elevators.<br>N/A<br>Real Broker |                                                  |                                       |         |              |  |