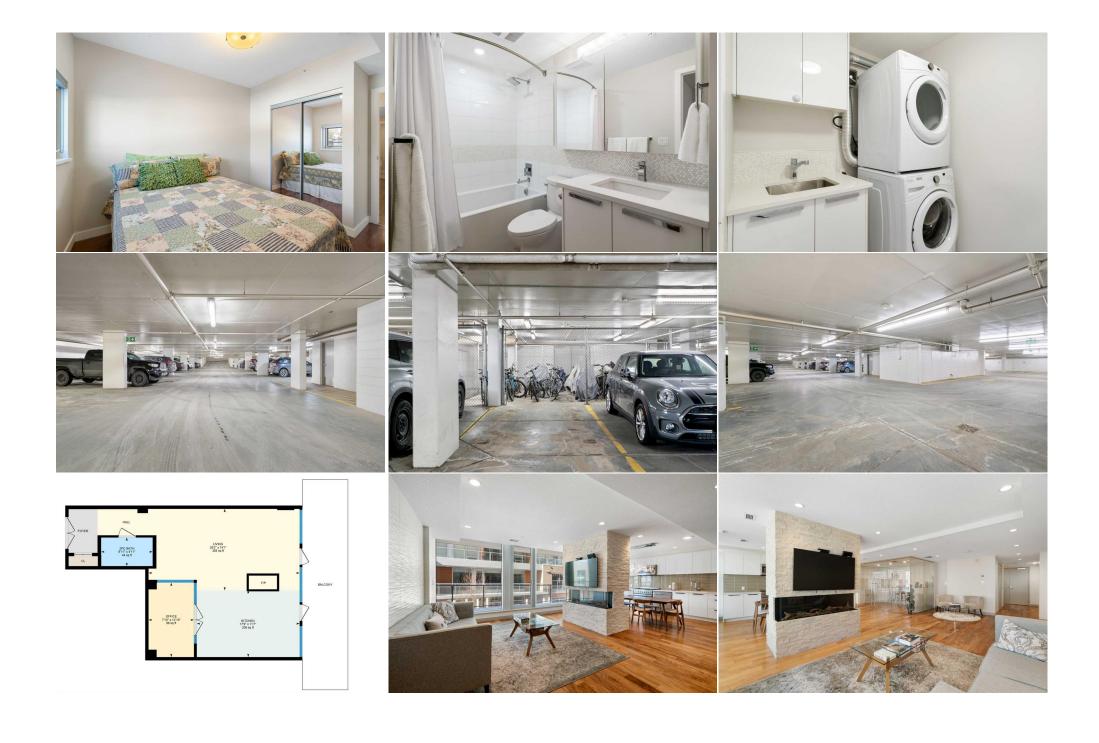

| <u>General Information</u><br>Prop Type: | Residential         |                            |       | <u>DOM</u><br>61 |           |
|------------------------------------------|---------------------|----------------------------|-------|------------------|-----------|
| Sub Type:                                | Apartment           |                            |       | Layout           |           |
|                                          | •                   | Einichad Elaar Araa        |       | Beds:            | 2 (2 )    |
| City/Town:                               | Calgary             | <u>Finished Floor Area</u> |       | Deus.            | 2(2)      |
| Year Built:                              | 2017                | Abv Sqft:                  | 1,520 | Baths:           | 3.0 (3 0) |
| Lot Information                          |                     | Low Sqft:                  |       | Style:           | Apartment |
| Lot Sz Ar:                               |                     | Ttl Sqft:                  | 1,520 |                  |           |
| Lot Shape:                               |                     |                            |       |                  |           |
| Lot Shape.                               |                     |                            |       | <u>Parking</u>   |           |
|                                          |                     |                            |       | Ttl Park:        | 2         |
|                                          |                     |                            |       | Garage Sz:       |           |
| Access:                                  |                     |                            |       | 5                |           |
| Lot Feat:                                |                     |                            |       |                  |           |
|                                          | Daulzada Canunad Ct |                            | ما    |                  |           |
| Park Feat:                               | Parkaue,Secured,St  | all,Titled,Undergroun      | a     |                  |           |
|                                          |                     |                            |       |                  |           |

|                                                                                                                                                                                                                                                             |                                |                | Utilities and Features |                 |               |  |  |
|-------------------------------------------------------------------------------------------------------------------------------------------------------------------------------------------------------------------------------------------------------------|--------------------------------|----------------|------------------------|-----------------|---------------|--|--|
| Roof:                                                                                                                                                                                                                                                       |                                |                | Construction:          |                 |               |  |  |
| Heating:                                                                                                                                                                                                                                                    | In Floor,Hot Water,Natural Gas | Brick,Concrete | Brick,Concrete         |                 |               |  |  |
| Sewer:                                                                                                                                                                                                                                                      |                                |                | Flooring:              | Flooring:       |               |  |  |
| Ext Feat:                                                                                                                                                                                                                                                   | Balcony,Storage                | Hardwood,Tile  | Hardwood, Tile         |                 |               |  |  |
|                                                                                                                                                                                                                                                             |                                |                | Water Source:          |                 |               |  |  |
|                                                                                                                                                                                                                                                             |                                |                | Fnd/Bsmt:              | Fnd/Bsmt:       |               |  |  |
|                                                                                                                                                                                                                                                             |                                |                | Poured Concrete        | Poured Concrete |               |  |  |
| Kitchen Appl: Dishwasher,Gas Range,Microwave,Range Hood,Refrigerator,Washer/Dryer Stacked,Window Coverings   Int Feat: Closet Organizers,Double Vanity,High Ceilings,Kitchen Island,Open Floorplan,Stone Counters,Walk-In Closet(s)   Utilities: Utilities: |                                |                |                        |                 |               |  |  |
|                                                                                                                                                                                                                                                             | Room Information               |                |                        |                 |               |  |  |
| Room                                                                                                                                                                                                                                                        | Level                          | Dimensions     | Room                   | Level           | Dimensions    |  |  |
| Living Room                                                                                                                                                                                                                                                 | Main                           | 20`11" x 12`2" | Bedroom - Primary      | Upper           | 10`4" x 16`7" |  |  |
| Kitchen                                                                                                                                                                                                                                                     | Main                           | 16`10" x 10`6" | Walk-In Closet         | Upper           | 6`10" x 8`2"  |  |  |
| Dining Room                                                                                                                                                                                                                                                 | Main                           | 16`10" x 7`1"  | 5pc Ensuite bath       | Upper           | 12`4" x 13`1" |  |  |
| Office                                                                                                                                                                                                                                                      | Main                           | 10`11" x 9`10" | Laundry                | Upper           | 6`11" x 5`7"  |  |  |
| Foyer                                                                                                                                                                                                                                                       | Main                           | 12`7" x 4`0"   | 4pc Bathroom           | Upper           | 4`10" x 9`5"  |  |  |

| 3pc Bathroom                                    | Main                                                                                                                                                                                                                                                                                                                                                                                                                                                                                                                                                                                                                                                                                                                                                                                                                                                                                                                                                                                                                                                                                                                                                                                                                                                                                                                                                                                                                                              | 5`8" x 9`1"                                      | <b>Bedroom</b><br>Legal/Tax/Financial | Upper   | 9`7" x 12`7" |  |
|-------------------------------------------------|---------------------------------------------------------------------------------------------------------------------------------------------------------------------------------------------------------------------------------------------------------------------------------------------------------------------------------------------------------------------------------------------------------------------------------------------------------------------------------------------------------------------------------------------------------------------------------------------------------------------------------------------------------------------------------------------------------------------------------------------------------------------------------------------------------------------------------------------------------------------------------------------------------------------------------------------------------------------------------------------------------------------------------------------------------------------------------------------------------------------------------------------------------------------------------------------------------------------------------------------------------------------------------------------------------------------------------------------------------------------------------------------------------------------------------------------------|--------------------------------------------------|---------------------------------------|---------|--------------|--|
| Condo Fee:                                      |                                                                                                                                                                                                                                                                                                                                                                                                                                                                                                                                                                                                                                                                                                                                                                                                                                                                                                                                                                                                                                                                                                                                                                                                                                                                                                                                                                                                                                                   | Title:                                           |                                       | Zoning: |              |  |
| \$1,394                                         |                                                                                                                                                                                                                                                                                                                                                                                                                                                                                                                                                                                                                                                                                                                                                                                                                                                                                                                                                                                                                                                                                                                                                                                                                                                                                                                                                                                                                                                   | <b>Fee Simple</b><br>Fee Freq:<br><b>Monthly</b> |                                       | DC      |              |  |
| Legal Desc:                                     | 1711550                                                                                                                                                                                                                                                                                                                                                                                                                                                                                                                                                                                                                                                                                                                                                                                                                                                                                                                                                                                                                                                                                                                                                                                                                                                                                                                                                                                                                                           |                                                  |                                       |         |              |  |
|                                                 |                                                                                                                                                                                                                                                                                                                                                                                                                                                                                                                                                                                                                                                                                                                                                                                                                                                                                                                                                                                                                                                                                                                                                                                                                                                                                                                                                                                                                                                   |                                                  | Remarks                               |         |              |  |
| Pub Rmks:<br>Inclusions:<br>Property Listed By: | 2101, 1234 5th Avenue NW  Welcome To Ezra On The Park!   Sophisticated Executive Residences In The Heart Of Kensington   A Rare Stunning 2 Storey Apartment<br>Townhome Backing Directly onto the Backing On To Historic Riley Park   Open Concept Main Floor With Jaw-Dropping 11 Ft Ceilings & Upper-Level Featuring 2<br>Bedrooms & 2 Full Baths   The Primary Bedroom Boasts An Unbelievable Walk-In Closet & Dressing Room With Built-Ins & Spa-Inspired Ensuite With Glass & Tile<br>Shower, Quartz Counters, Double Vanities & Free-Standing Tub   With A Private Balcony Overlooking Park & A Convenient 2nd Floor Laundry With Front-Loading<br>Washer & Dryer   Two Underground Titled Parking Stalls, Storage Locker & Bike Storage Area   Condo Fees Include Common Area Maintenance, Insurance,<br>Maintenance Grounds, Parking, Professional Management, & Reserve Fund Contributions   Pets Allowed (Dogs & Cats) Subject To Board Approval, No Age<br>Restrictions & No Airbnb   Fully Equipped Fitness Centre On 2nd Floor Of The West Tower   Ezra Club Lounge & Wine Tasting Room On 2nd Floor Of The East Tower  <br>Steps To Hillhurst Community Centre & Farmers Market   Riley Park With Its Wading Pool & Fountains, Cricket & Senator Patrick Burns Memorial Rock Garden  <br>Premier Inner City Location With Resturants & Shopping   Stunning Courtyard Landscaping & Guest Suite   2 Elevators.<br>N/A<br>Real Broker |                                                  |                                       |         |              |  |