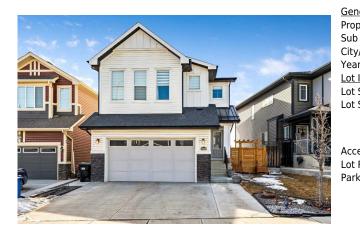

## 240 LUCAS Crescent, Calgary T1X 0A2

| MLS®#:  | A2114042 | Area:   | Livingston | Listing<br>Date: | 03/21/24       | List Price: <b>\$1,218,000</b> |
|---------|----------|---------|------------|------------------|----------------|--------------------------------|
| Status: | Active   | County: | Calgary    | Change:          | -\$32k, 08-May | Association: Fort McMurray     |

| eneral Information   | <u>l</u>                               |                   |           | DOM           |           |  |
|----------------------|----------------------------------------|-------------------|-----------|---------------|-----------|--|
| ор Туре:             | Residential                            |                   |           | 59            |           |  |
| b Type:              | Detached                               |                   |           | <u>Layout</u> |           |  |
| ty/Town:             | Calgary                                | Finished Floor Ar | <u>ea</u> | Beds:         | 6 (5 1 )  |  |
| ar Built:            | 2019                                   | Abv Sqft:         | 2,552     | Baths:        | 4.5 (4 1) |  |
| <u>t Information</u> |                                        | Low Sqft:         |           | Style:        | 2 Storey  |  |
| t Sz Ar:             | 5,791 sqft                             | Ttl Sqft:         | 2,552     |               |           |  |
| t Shape:             |                                        |                   |           | Parking       |           |  |
|                      |                                        |                   |           | Ttl Park:     | 5         |  |
|                      |                                        |                   |           | Garage Sz:    | 2         |  |
| cess:                |                                        |                   |           | -             |           |  |
| t Feat:              | Back Yard,Dog Run Fenced In,Landscaped |                   |           |               |           |  |
| rk Feat:             | Double Garage                          | Attached          |           |               |           |  |