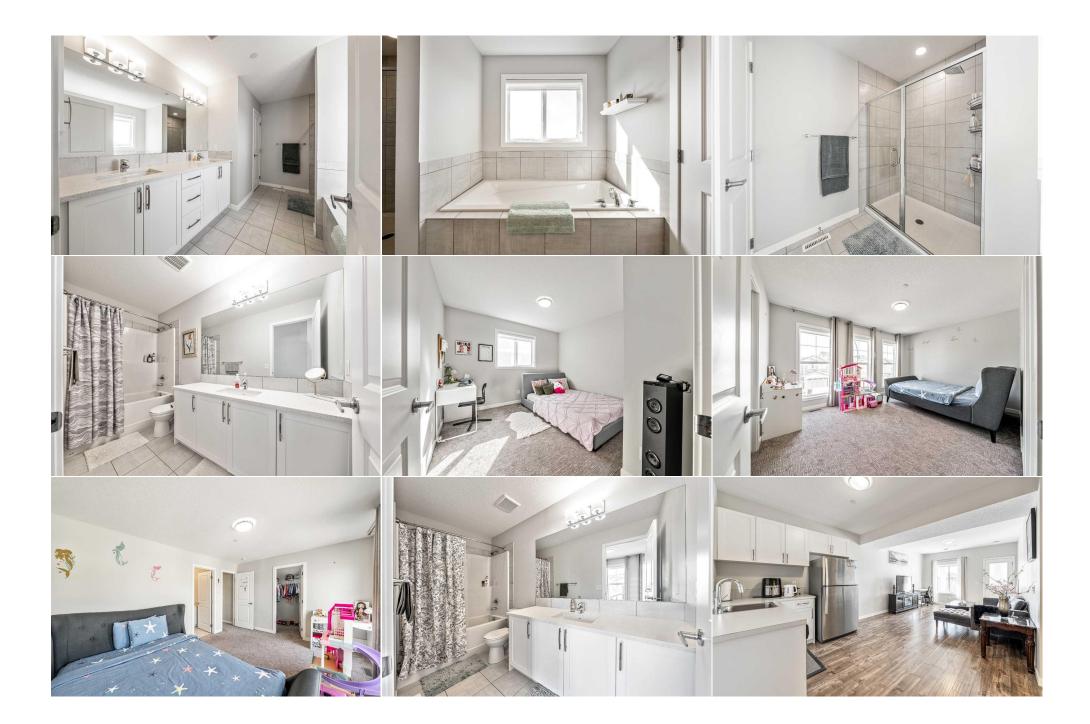

| 4pc Ensuite bath<br>4pc Bathroom<br>Living/Dining Room Combination<br>Laundry | Main<br>Upper<br>Basement<br>Basement<br>Basement<br>Basement                                                                            | 4`11" x 5`0"<br>4`10" x 10`11"<br>4`11" x 7`6"<br>12`0" x 15`0"<br>3`5" x 5`0"<br>9`6" x 15`0"                                                                                                                                           | 4pc Bathroom<br>5pc Ensuite bath<br>Bedroom<br>Kitchenette<br>Storage                                                                                                                                                              | Upper<br>Upper<br>Basement<br>Basement<br>Basement                                                                                                                                            | 4`11" x 10`10"<br>9`3" x 11`8"<br>11`4" x 12`3"<br>8`0" x 10`0"<br>5`6" x 10`0"                                                                                                                                                                                                              |
|-------------------------------------------------------------------------------|------------------------------------------------------------------------------------------------------------------------------------------|------------------------------------------------------------------------------------------------------------------------------------------------------------------------------------------------------------------------------------------|------------------------------------------------------------------------------------------------------------------------------------------------------------------------------------------------------------------------------------|-----------------------------------------------------------------------------------------------------------------------------------------------------------------------------------------------|----------------------------------------------------------------------------------------------------------------------------------------------------------------------------------------------------------------------------------------------------------------------------------------------|
| Storage                                                                       | basement                                                                                                                                 | 90 X 15 U                                                                                                                                                                                                                                | Legal/Tax/Financial                                                                                                                                                                                                                |                                                                                                                                                                                               |                                                                                                                                                                                                                                                                                              |
| Title:<br><b>Fee Simple</b><br>Legal Desc:                                    | 1812208                                                                                                                                  | Zoning:<br><b>R-G</b>                                                                                                                                                                                                                    |                                                                                                                                                                                                                                    |                                                                                                                                                                                               |                                                                                                                                                                                                                                                                                              |
|                                                                               |                                                                                                                                          |                                                                                                                                                                                                                                          | Remarks                                                                                                                                                                                                                            |                                                                                                                                                                                               |                                                                                                                                                                                                                                                                                              |
| Pub Rmks:                                                                     | COUNTERS I SPICE KI<br>LANSCAPPED BACKYA<br>Livingston! If it is am<br>living room and dinim<br>Microwave and Oven<br>Those working from | ARD I A Luxury Living that you can't<br>pple square footage and beautiful p<br>ng room that is perfect for entertain<br>. Quarts counters, Full height cabin<br>home will love the private room on<br>with stairs to the Walk-Out Baseme | TS I CENTRALIZED AC I FINISHED W<br>t afford to miss! Welcome to this b<br>rivate views that you are looking fo<br>ning your guests and that is comple<br>etry, chimney style hood-fan PLUS<br>the main floor with a window. A sli | VALK -OUT BASEMENT I DOUB<br>eautiful Excel-Built Home loca<br>or, then look no further! Insid<br>emented by Chef's DREAM Kit<br>you will LOVE your new SPIC<br>iding door to Large Deck over | LE FURNACE I SEPARATE LAUNDRY I<br>ted in the most sought-after part of<br>e, you will discover a bright and spacious<br>chen with Gas Cook Top, Built-In Wall<br>E KITCHEN with Sink and more Cabinets!<br>ooking the Fully Fenced Landscaped<br>w and a Walk in Laundry room with shelves. |