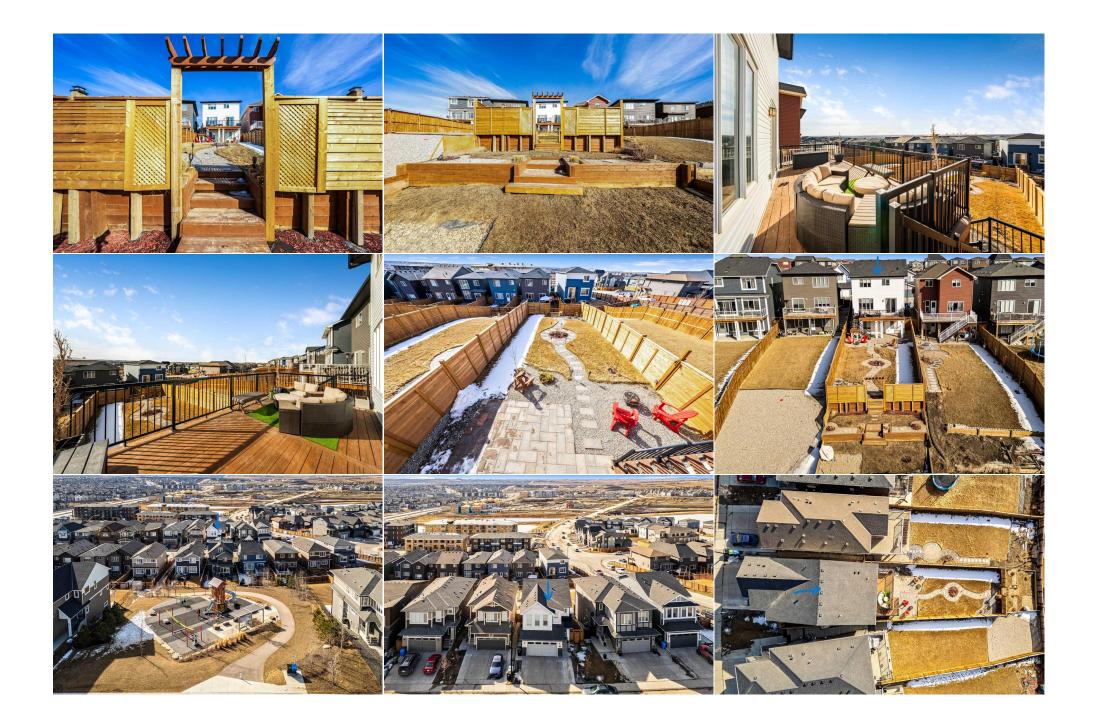

| 4pc Ensuite bath<br>4pc Bathroom<br>Living/Dining Room Combination<br>Laundry | Main<br>Upper<br>Basement<br>Basement<br>Basement<br>Basement                                                                            | 4`11" x 5`0"<br>4`10" x 10`11"<br>4`11" x 7`6"<br>12`0" x 15`0"<br>3`5" x 5`0"<br>9`6" x 15`0"                                                                                                                                           | 4pc Bathroom<br>5pc Ensuite bath<br>Bedroom<br>Kitchenette<br>Storage                                                                                                                                                              | Upper<br>Upper<br>Basement<br>Basement<br>Basement                                                                                                                                            | 4`11" x 10`10"<br>9`3" x 11`8"<br>11`4" x 12`3"<br>8`0" x 10`0"<br>5`6" x 10`0"                                                                                                                                                                                                              |
|-------------------------------------------------------------------------------|------------------------------------------------------------------------------------------------------------------------------------------|------------------------------------------------------------------------------------------------------------------------------------------------------------------------------------------------------------------------------------------|------------------------------------------------------------------------------------------------------------------------------------------------------------------------------------------------------------------------------------|-----------------------------------------------------------------------------------------------------------------------------------------------------------------------------------------------|----------------------------------------------------------------------------------------------------------------------------------------------------------------------------------------------------------------------------------------------------------------------------------------------|
| Storage                                                                       | basement                                                                                                                                 | 90 X 15 U                                                                                                                                                                                                                                | Legal/Tax/Financial                                                                                                                                                                                                                |                                                                                                                                                                                               |                                                                                                                                                                                                                                                                                              |
| Title:<br><b>Fee Simple</b><br>Legal Desc:                                    | 1812208                                                                                                                                  | Zoning:<br><b>R-G</b>                                                                                                                                                                                                                    |                                                                                                                                                                                                                                    |                                                                                                                                                                                               |                                                                                                                                                                                                                                                                                              |
|                                                                               |                                                                                                                                          |                                                                                                                                                                                                                                          | Remarks                                                                                                                                                                                                                            |                                                                                                                                                                                               |                                                                                                                                                                                                                                                                                              |
| Pub Rmks:                                                                     | COUNTERS I SPICE KI<br>LANSCAPPED BACKYA<br>Livingston! If it is am<br>living room and dinim<br>Microwave and Oven<br>Those working from | ARD I A Luxury Living that you can't<br>pple square footage and beautiful p<br>ng room that is perfect for entertain<br>. Quarts counters, Full height cabin<br>home will love the private room on<br>with stairs to the Walk-Out Baseme | TS I CENTRALIZED AC I FINISHED W<br>t afford to miss! Welcome to this b<br>rivate views that you are looking fo<br>ning your guests and that is comple<br>etry, chimney style hood-fan PLUS<br>the main floor with a window. A sli | VALK -OUT BASEMENT I DOUB<br>eautiful Excel-Built Home loca<br>or, then look no further! Insid<br>emented by Chef's DREAM Kit<br>you will LOVE your new SPIC<br>iding door to Large Deck over | LE FURNACE I SEPARATE LAUNDRY I<br>ted in the most sought-after part of<br>e, you will discover a bright and spacious<br>chen with Gas Cook Top, Built-In Wall<br>E KITCHEN with Sink and more Cabinets!<br>ooking the Fully Fenced Landscaped<br>w and a Walk in Laundry room with shelves. |