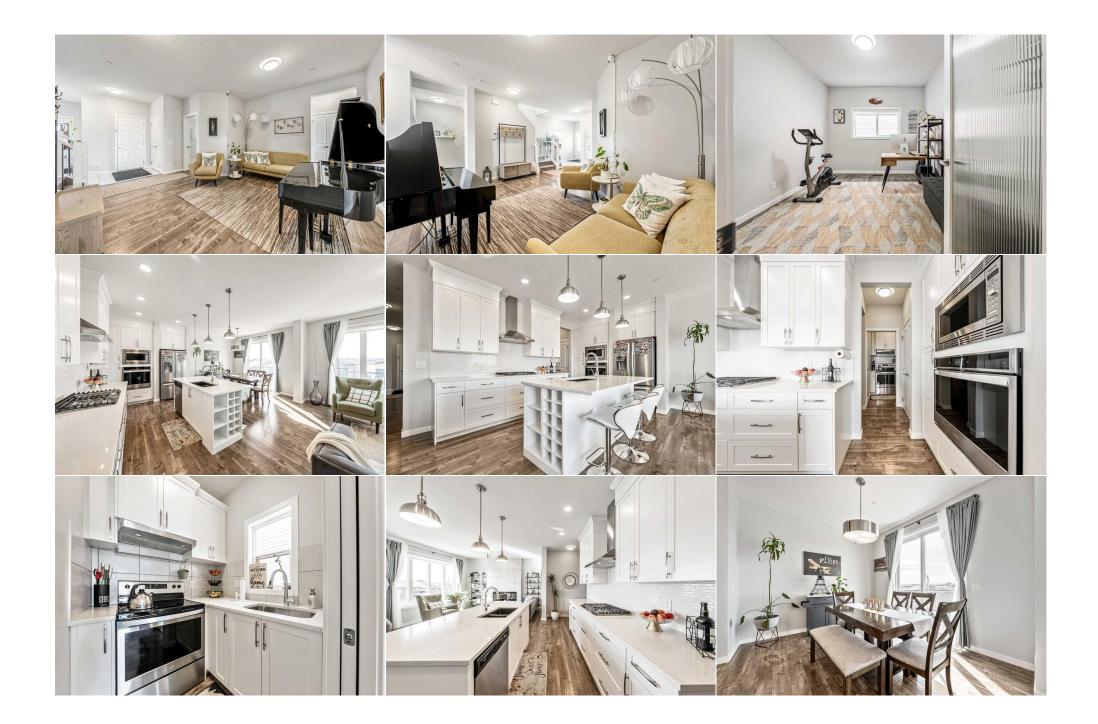

Utilities and Features

| Roof:<br>Heating:<br>Sewer:             | Asphalt Shingle<br>Forced Air                                                                                                                                      |                                                                  | Construction:<br>Vinyl Siding,Wood Frame<br>Flooring:                         | Vinyl Siding,Wood Frame            |                                                                    |  |  |  |
|-----------------------------------------|--------------------------------------------------------------------------------------------------------------------------------------------------------------------|------------------------------------------------------------------|-------------------------------------------------------------------------------|------------------------------------|--------------------------------------------------------------------|--|--|--|
| Ext Feat: Balcony,Garden,Private Yard   |                                                                                                                                                                    |                                                                  | Carpet,Ceramic Tile,Laminate<br>Water Source:<br>Fnd/Bsmt:<br>Poured Concrete |                                    |                                                                    |  |  |  |
| Kitchen Appl:                           | Built-In Oven,Central Air Conditioner,Dishwasher,Electric Range,Electric Stove,Gas Cooktop,Microwave,Microwave Hood Fan,Refrigerator,Washer/Dryer,Window Coverings |                                                                  |                                                                               |                                    |                                                                    |  |  |  |
| Int Feat:<br>Utilities:                 | Bar,Breakfast Bar,D                                                                                                                                                | ouble Vanity,High Ceilings,Kitchen Is                            | sland,No Animal Home,Pantry,Quar<br>Room Information                          | tz Counters,Separate Entra         | nce,Walk-In Closet(s)                                              |  |  |  |
| <u>Room</u><br>Living Room              | <u>Level</u><br>Main                                                                                                                                               | <u>Dimensions</u><br>10`0" x 13`7"                               | <u>Room</u><br>Family Room                                                    | <u>Level</u><br>Main               | Dimensions<br>12`5" x 14`0"                                        |  |  |  |
| Office<br>Kitchen<br>Bedroom<br>Bedroom | Main<br>Main<br>Second<br>Second                                                                                                                                   | 9`11" x 11`3"<br>9`0" x 14`0"<br>10`11" x 14`8"<br>9`10" x 10`8" | Dining Room<br>Bedroom - Primary<br>Bedroom<br>Bedroom                        | Main<br>Second<br>Second<br>Second | 10`2" x 11`9"<br>12`10" x 12`11"<br>9`10" x 10`8"<br>9`5" x 10`10" |  |  |  |
| Bonus Room                              | Second                                                                                                                                                             | 13`6" x 15`4"                                                    | Laundry                                                                       | Second                             | 5`5" x 6`11"                                                       |  |  |  |

| 4pc Ensuite bath<br>4pc Bathroom<br>Living/Dining Room Combination<br>Laundry | Main<br>Upper<br>Basement<br>Basement<br>Basement<br>Basement                                                                            | 4`11" x 5`0"<br>4`10" x 10`11"<br>4`11" x 7`6"<br>12`0" x 15`0"<br>3`5" x 5`0"<br>9`6" x 15`0"                                                                                                                                           | 4pc Bathroom<br>5pc Ensuite bath<br>Bedroom<br>Kitchenette<br>Storage                                                                                                                                                              | Upper<br>Upper<br>Basement<br>Basement<br>Basement                                                                                                                                            | 4`11" x 10`10"<br>9`3" x 11`8"<br>11`4" x 12`3"<br>8`0" x 10`0"<br>5`6" x 10`0"                                                                                                                                                                                                              |
|-------------------------------------------------------------------------------|------------------------------------------------------------------------------------------------------------------------------------------|------------------------------------------------------------------------------------------------------------------------------------------------------------------------------------------------------------------------------------------|------------------------------------------------------------------------------------------------------------------------------------------------------------------------------------------------------------------------------------|-----------------------------------------------------------------------------------------------------------------------------------------------------------------------------------------------|----------------------------------------------------------------------------------------------------------------------------------------------------------------------------------------------------------------------------------------------------------------------------------------------|
| Storage                                                                       | basement                                                                                                                                 | 90 X 15 U                                                                                                                                                                                                                                | Legal/Tax/Financial                                                                                                                                                                                                                |                                                                                                                                                                                               |                                                                                                                                                                                                                                                                                              |
| Title:<br><b>Fee Simple</b><br>Legal Desc:                                    | 1812208                                                                                                                                  | Zoning:<br><b>R-G</b>                                                                                                                                                                                                                    |                                                                                                                                                                                                                                    |                                                                                                                                                                                               |                                                                                                                                                                                                                                                                                              |
|                                                                               |                                                                                                                                          |                                                                                                                                                                                                                                          | Remarks                                                                                                                                                                                                                            |                                                                                                                                                                                               |                                                                                                                                                                                                                                                                                              |
| Pub Rmks:                                                                     | COUNTERS I SPICE KI<br>LANSCAPPED BACKYA<br>Livingston! If it is am<br>living room and dinim<br>Microwave and Oven<br>Those working from | ARD I A Luxury Living that you can't<br>pple square footage and beautiful p<br>ng room that is perfect for entertain<br>. Quarts counters, Full height cabin<br>home will love the private room on<br>with stairs to the Walk-Out Baseme | TS I CENTRALIZED AC I FINISHED W<br>t afford to miss! Welcome to this b<br>rivate views that you are looking fo<br>ning your guests and that is comple<br>etry, chimney style hood-fan PLUS<br>the main floor with a window. A sli | VALK -OUT BASEMENT I DOUB<br>eautiful Excel-Built Home loca<br>or, then look no further! Insid<br>emented by Chef's DREAM Kit<br>you will LOVE your new SPIC<br>iding door to Large Deck over | LE FURNACE I SEPARATE LAUNDRY I<br>ted in the most sought-after part of<br>e, you will discover a bright and spacious<br>chen with Gas Cook Top, Built-In Wall<br>E KITCHEN with Sink and more Cabinets!<br>ooking the Fully Fenced Landscaped<br>w and a Walk in Laundry room with shelves. |