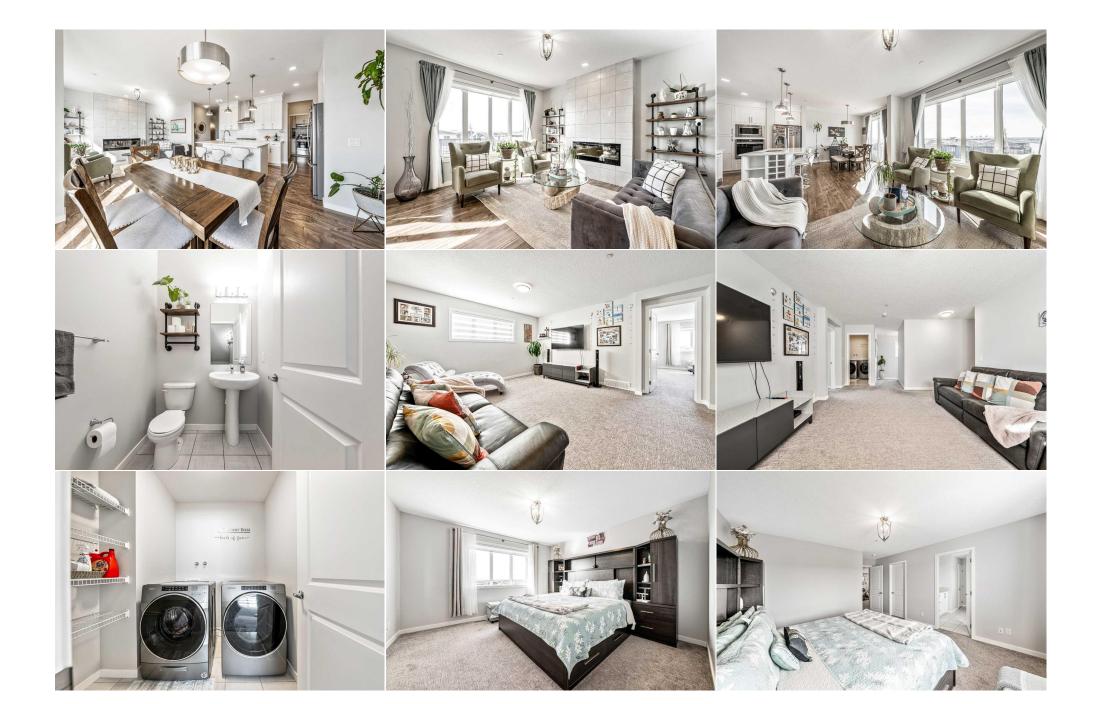

Utilities and Features

| Roof:<br>Heating:<br>Sewer:             | Asphalt Shingle<br>Forced Air                                                                                                                                      |                                                                  | Construction:<br>Vinyl Siding,Wood Frame<br>Flooring:                         | Vinyl Siding,Wood Frame            |                                                                    |  |  |  |
|-----------------------------------------|--------------------------------------------------------------------------------------------------------------------------------------------------------------------|------------------------------------------------------------------|-------------------------------------------------------------------------------|------------------------------------|--------------------------------------------------------------------|--|--|--|
| Ext Feat: Balcony,Garden,Private Yard   |                                                                                                                                                                    |                                                                  | Carpet,Ceramic Tile,Laminate<br>Water Source:<br>Fnd/Bsmt:<br>Poured Concrete |                                    |                                                                    |  |  |  |
| Kitchen Appl:                           | Built-In Oven,Central Air Conditioner,Dishwasher,Electric Range,Electric Stove,Gas Cooktop,Microwave,Microwave Hood Fan,Refrigerator,Washer/Dryer,Window Coverings |                                                                  |                                                                               |                                    |                                                                    |  |  |  |
| Int Feat:<br>Utilities:                 | Bar,Breakfast Bar,D                                                                                                                                                | ouble Vanity,High Ceilings,Kitchen Is                            | sland,No Animal Home,Pantry,Quar<br>Room Information                          | tz Counters,Separate Entra         | nce,Walk-In Closet(s)                                              |  |  |  |
| <u>Room</u><br>Living Room              | <u>Level</u><br>Main                                                                                                                                               | <u>Dimensions</u><br>10`0" x 13`7"                               | <u>Room</u><br>Family Room                                                    | <u>Level</u><br>Main               | Dimensions<br>12`5" x 14`0"                                        |  |  |  |
| Office<br>Kitchen<br>Bedroom<br>Bedroom | Main<br>Main<br>Second<br>Second                                                                                                                                   | 9`11" x 11`3"<br>9`0" x 14`0"<br>10`11" x 14`8"<br>9`10" x 10`8" | Dining Room<br>Bedroom - Primary<br>Bedroom<br>Bedroom                        | Main<br>Second<br>Second<br>Second | 10`2" x 11`9"<br>12`10" x 12`11"<br>9`10" x 10`8"<br>9`5" x 10`10" |  |  |  |
| Bonus Room                              | Second                                                                                                                                                             | 13`6" x 15`4"                                                    | Laundry                                                                       | Second                             | 5`5" x 6`11"                                                       |  |  |  |

| 4pc Ensuite bath<br>4pc Bathroom<br>Living/Dining Room Combination<br>Laundry | Main<br>Upper<br>Basement<br>Basement<br>Basement<br>Basement                                                                            | 4`11" x 5`0"<br>4`10" x 10`11"<br>4`11" x 7`6"<br>12`0" x 15`0"<br>3`5" x 5`0"<br>9`6" x 15`0"                                                                                                                                           | 4pc Bathroom<br>5pc Ensuite bath<br>Bedroom<br>Kitchenette<br>Storage                                                                                                                                                              | Upper<br>Upper<br>Basement<br>Basement<br>Basement                                                                                                                                            | 4`11" x 10`10"<br>9`3" x 11`8"<br>11`4" x 12`3"<br>8`0" x 10`0"<br>5`6" x 10`0"                                                                                                                                                                                                              |
|-------------------------------------------------------------------------------|------------------------------------------------------------------------------------------------------------------------------------------|------------------------------------------------------------------------------------------------------------------------------------------------------------------------------------------------------------------------------------------|------------------------------------------------------------------------------------------------------------------------------------------------------------------------------------------------------------------------------------|-----------------------------------------------------------------------------------------------------------------------------------------------------------------------------------------------|----------------------------------------------------------------------------------------------------------------------------------------------------------------------------------------------------------------------------------------------------------------------------------------------|
| Storage                                                                       | basement                                                                                                                                 | 90 X 15 U                                                                                                                                                                                                                                | Legal/Tax/Financial                                                                                                                                                                                                                |                                                                                                                                                                                               |                                                                                                                                                                                                                                                                                              |
| Title:<br><b>Fee Simple</b><br>Legal Desc:                                    | 1812208                                                                                                                                  | Zoning:<br><b>R-G</b>                                                                                                                                                                                                                    |                                                                                                                                                                                                                                    |                                                                                                                                                                                               |                                                                                                                                                                                                                                                                                              |
|                                                                               |                                                                                                                                          |                                                                                                                                                                                                                                          | Remarks                                                                                                                                                                                                                            |                                                                                                                                                                                               |                                                                                                                                                                                                                                                                                              |
| Pub Rmks:                                                                     | COUNTERS I SPICE KI<br>LANSCAPPED BACKYA<br>Livingston! If it is am<br>living room and dinim<br>Microwave and Oven<br>Those working from | ARD I A Luxury Living that you can't<br>pple square footage and beautiful p<br>ng room that is perfect for entertain<br>. Quarts counters, Full height cabin<br>home will love the private room on<br>with stairs to the Walk-Out Baseme | TS I CENTRALIZED AC I FINISHED W<br>t afford to miss! Welcome to this b<br>rivate views that you are looking fo<br>ning your guests and that is comple<br>etry, chimney style hood-fan PLUS<br>the main floor with a window. A sli | VALK -OUT BASEMENT I DOUB<br>eautiful Excel-Built Home loca<br>or, then look no further! Insid<br>emented by Chef's DREAM Kit<br>you will LOVE your new SPIC<br>iding door to Large Deck over | LE FURNACE I SEPARATE LAUNDRY I<br>ted in the most sought-after part of<br>e, you will discover a bright and spacious<br>chen with Gas Cook Top, Built-In Wall<br>E KITCHEN with Sink and more Cabinets!<br>ooking the Fully Fenced Landscaped<br>w and a Walk in Laundry room with shelves. |