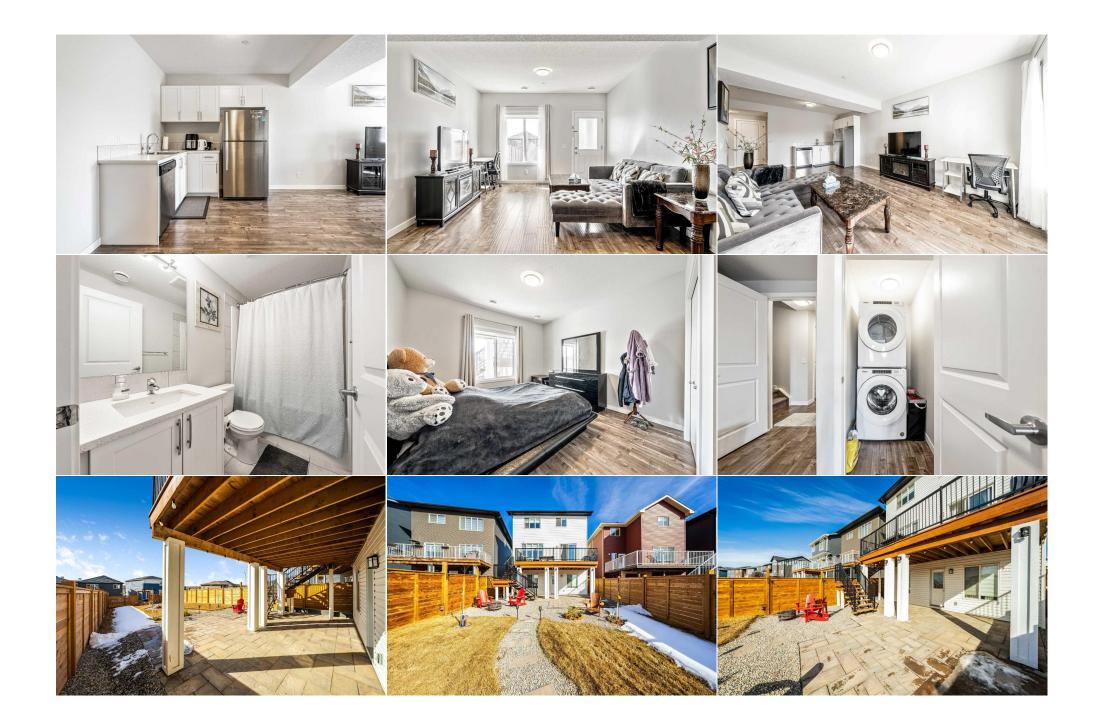

| 4pc Ensuite bath<br>4pc Bathroom<br>Living/Dining Room Combination<br>Laundry | Main<br>Upper<br>Basement<br>Basement<br>Basement<br>Basement                                                                            | 4`11" x 5`0"<br>4`10" x 10`11"<br>4`11" x 7`6"<br>12`0" x 15`0"<br>3`5" x 5`0"<br>9`6" x 15`0"                                                                                                                                           | 4pc Bathroom<br>5pc Ensuite bath<br>Bedroom<br>Kitchenette<br>Storage                                                                                                                                                              | Upper<br>Upper<br>Basement<br>Basement<br>Basement                                                                                                                                            | 4`11" x 10`10"<br>9`3" x 11`8"<br>11`4" x 12`3"<br>8`0" x 10`0"<br>5`6" x 10`0"                                                                                                                                                                                                              |
|-------------------------------------------------------------------------------|------------------------------------------------------------------------------------------------------------------------------------------|------------------------------------------------------------------------------------------------------------------------------------------------------------------------------------------------------------------------------------------|------------------------------------------------------------------------------------------------------------------------------------------------------------------------------------------------------------------------------------|-----------------------------------------------------------------------------------------------------------------------------------------------------------------------------------------------|----------------------------------------------------------------------------------------------------------------------------------------------------------------------------------------------------------------------------------------------------------------------------------------------|
| Storage                                                                       | basement                                                                                                                                 | 90 X 15 U                                                                                                                                                                                                                                | Legal/Tax/Financial                                                                                                                                                                                                                |                                                                                                                                                                                               |                                                                                                                                                                                                                                                                                              |
| Title:<br><b>Fee Simple</b><br>Legal Desc:                                    | 1812208                                                                                                                                  | Zoning:<br><b>R-G</b>                                                                                                                                                                                                                    |                                                                                                                                                                                                                                    |                                                                                                                                                                                               |                                                                                                                                                                                                                                                                                              |
|                                                                               |                                                                                                                                          |                                                                                                                                                                                                                                          | Remarks                                                                                                                                                                                                                            |                                                                                                                                                                                               |                                                                                                                                                                                                                                                                                              |
| Pub Rmks:                                                                     | COUNTERS I SPICE KI<br>LANSCAPPED BACKYA<br>Livingston! If it is am<br>living room and dinim<br>Microwave and Oven<br>Those working from | ARD I A Luxury Living that you can't<br>pple square footage and beautiful p<br>ng room that is perfect for entertain<br>. Quarts counters, Full height cabin<br>home will love the private room on<br>with stairs to the Walk-Out Baseme | TS I CENTRALIZED AC I FINISHED W<br>t afford to miss! Welcome to this b<br>rivate views that you are looking fo<br>ning your guests and that is comple<br>etry, chimney style hood-fan PLUS<br>the main floor with a window. A sli | VALK -OUT BASEMENT I DOUB<br>eautiful Excel-Built Home loca<br>or, then look no further! Insid<br>emented by Chef's DREAM Kit<br>you will LOVE your new SPIC<br>iding door to Large Deck over | LE FURNACE I SEPARATE LAUNDRY I<br>ted in the most sought-after part of<br>e, you will discover a bright and spacious<br>chen with Gas Cook Top, Built-In Wall<br>E KITCHEN with Sink and more Cabinets!<br>ooking the Fully Fenced Landscaped<br>w and a Walk in Laundry room with shelves. |