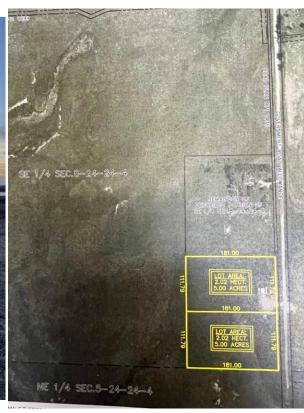

Lot Shape:

Access: Lot Feat: Park Feat:

Lot Information

Prop Type: Land

Sub Type: Residential Land City/Town: Rural Wheatland

County Abv Sqft: 0 Low Sqft:

Finished Floor Area

0

Low Sqft Ttl Sqft:

217,800 sqft

<u>DOM</u> **68** 

<u>Layout</u> Beds:

Beds: **0**Baths: **0.0 (0 0)** 

Style:

<u>Parking</u>

Ttl Park: 0

Strathmore.... What a great place to build your home.....!!!! Note there are 2 parcels to choose from.....one has power and tent style shop....

Inclusions:

Property Listed By: RE/MAX Realty Horizon