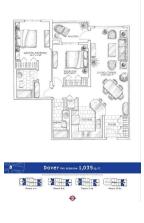

| General Information | 1                |                   |     | DOM                   |                |
|---------------------|------------------|-------------------|-----|-----------------------|----------------|
| Prop Type:          | Residential      |                   |     | 65                    |                |
| Sub Type:           | Apartment        |                   |     | <u>Layout</u>         |                |
| City/Town:          | Calgary          | Finished Floor Ar | rea | Beds:                 | 2 (2 )         |
| Year Built:         | 2010             | Abv Sqft:         | 976 | Baths:                | 2.0 (2 0)      |
| Lot Information     |                  | Low Sqft:         |     | Style:                | High-Rise (5+) |
| Lot Sz Ar:          |                  | Ttl Sqft:         | 976 |                       |                |
| Lot Shape:          |                  |                   |     | De alvie e            |                |
|                     |                  |                   |     | Parking<br>The Device |                |
|                     |                  |                   |     | Ttl Park:             | 1              |
|                     |                  |                   |     | Garage Sz:            |                |
| Access:             |                  |                   |     |                       |                |
| Lot Feat:           |                  |                   |     |                       |                |
| Park Feat:          | Assigned, Parkad | de, Underground   |     |                       |                |

| Roof:                                                                                   | Tar/Gravel      | r/Gravel Construction: |                |                      |                      |               |  |  |
|-----------------------------------------------------------------------------------------|-----------------|------------------------|----------------|----------------------|----------------------|---------------|--|--|
| Heating:                                                                                | High Efficiency | ,Hot Water,Natural Ga  | S              | Brick,Concrete,Stone | Brick,Concrete,Stone |               |  |  |
| Sewer:                                                                                  |                 |                        |                |                      | Flooring:            |               |  |  |
| Ext Feat:                                                                               | Gas Grill       |                        |                | Carpet, Ceramic Tile |                      |               |  |  |
|                                                                                         |                 |                        |                | Water Source:        |                      |               |  |  |
|                                                                                         |                 |                        |                | Fnd/Bsmt:            |                      |               |  |  |
| Kitchen Appl: Dishwasher,Dryer,Electric Stove,Microwave Hood Fan,Refrigerator,Washer    |                 |                        |                |                      |                      |               |  |  |
| Int Feat: Breakfast Bar, Open Floorplan, See Remarks, Tankless Hot Water, Vinyl Windows |                 |                        |                |                      |                      |               |  |  |
| Utilities:                                                                              |                 |                        |                |                      |                      |               |  |  |
|                                                                                         |                 |                        |                | Room Information     |                      |               |  |  |
| Room                                                                                    |                 | Level                  | Dimensions     | Room                 | Level                | Dimensions    |  |  |
| Dining Room                                                                             |                 | Main                   | 11`2" x 11`6"  | Living Room          | Main                 | 11`3" x 14`3" |  |  |
| Kitchen                                                                                 |                 | Main                   | 9`6" x 12`1"   | 4pc Bathroom         | Main                 | 5`0" x 8`4"   |  |  |
| 4pc Ensuite bath                                                                        |                 | Main                   | 4`11" x 8`7"   | Bedroom              | Main                 | 11`2" x 10`3" |  |  |
| Bedroom - Primary                                                                       |                 | Main                   | 10`6" x 11`11" |                      |                      |               |  |  |
|                                                                                         | -               |                        |                | Legal/Tax/Financial  |                      |               |  |  |
|                                                                                         |                 |                        |                |                      |                      |               |  |  |

Utilities and Features

| \$509                                           |                                                                                                                                                                                                                           | <b>Fee Simple</b><br>Fee Freq:<br><b>Monthly</b>                                                                                                                                                                                                                                              |                                                                                                                                                                                                                                                                                                             | C-C2 f4.0h80                                                                                                                                                                                                                                                                                                                                                                                                                                                                                                                                                                                                                                                           |
|-------------------------------------------------|---------------------------------------------------------------------------------------------------------------------------------------------------------------------------------------------------------------------------|-----------------------------------------------------------------------------------------------------------------------------------------------------------------------------------------------------------------------------------------------------------------------------------------------|-------------------------------------------------------------------------------------------------------------------------------------------------------------------------------------------------------------------------------------------------------------------------------------------------------------|------------------------------------------------------------------------------------------------------------------------------------------------------------------------------------------------------------------------------------------------------------------------------------------------------------------------------------------------------------------------------------------------------------------------------------------------------------------------------------------------------------------------------------------------------------------------------------------------------------------------------------------------------------------------|
| Legal Desc:                                     | 1010380                                                                                                                                                                                                                   |                                                                                                                                                                                                                                                                                               | Remarks                                                                                                                                                                                                                                                                                                     |                                                                                                                                                                                                                                                                                                                                                                                                                                                                                                                                                                                                                                                                        |
| Pub Rmks:<br>Inclusions:<br>Property Listed By: | urban living experience<br>buyers or those looking<br>cabinetry, and a full-heig<br>Large windows in every<br>convenience. The primar<br>underground parking, 24<br>just steps away from a p<br>services, the location of | with unparalleled convenience. Ready<br>to downsize. The condo features larg<br>ght tile backsplash. The private balco<br>room bathe the space in natural light<br>ry bedroom is accompanied by a full 4<br>4/7 security, concierge services, and e<br>lethora of amenities, including direct | y for immediate move-in, this clea<br>e open living areas, a functional k<br>ny, equipped with a gas line for y<br>c, enhancing the cozy ambiance. In<br>I-piece ensuite, ensuring a private<br>exclusive access to the serene roo<br>c heated parkade access to Save C<br>Seize the opportunity to immerse | orton RD SW. This 2-bedroom, 2-bathroom Dover model offers an<br>an and vacant unit spans 976 sqft, providing ample space for first-time<br>kitchen with an eating bar, granite countertops, rich dark maple<br>your BBQ, invites you to enjoy outdoor relaxation and entertaining.<br>n-suite laundry, with a stacked washer/dryer combo, adds everyday<br>e and comfortable living experience. Residents benefit from secure<br>oftop sunroom and outdoor garden/patio on the 17th floor. Situated<br>On Foods, Tim Hortons, boutique shops, restaurants, and other<br>e yourself in urban luxury and connectivity at 607 8880 Horton Rd SW.<br>efore it's too late! |