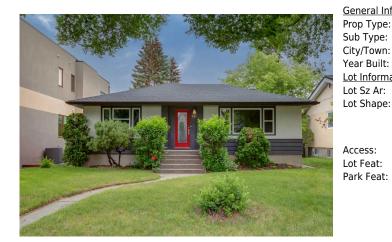

## 1416 20 Street, Calgary T2N 2K6

| MLS®#:  | A2114195 | Area:   | Hounsfield<br>Heights/Briar Hill | Listing          | 03/14/24       | List Price: <b>\$1,099,900</b> |
|---------|----------|---------|----------------------------------|------------------|----------------|--------------------------------|
| Status: | Active   | County: | Calgary                          | Date:<br>Change: | -\$50k, 10-May | Association: Fort McMurray     |

| eral Information   | -               |                     |                      | DOM                     |                  |
|--------------------|-----------------|---------------------|----------------------|-------------------------|------------------|
| о Туре:            | Residential     |                     |                      | 63                      |                  |
| Type:              | Detached        |                     |                      | <u>Layout</u>           |                  |
| /Town:             | Calgary         | Finished Floor Ar   | <u>ea</u>            | Beds:                   | 3 (2 1 )         |
| r Built:           | 1951            | Abv Sqft:           | 1,432                | Baths:                  | 3.0 (3 0)        |
| <u>Information</u> |                 | Low Sqft:           |                      | Style:                  | Bungalow         |
| Sz Ar:             | 6,888 sqft      | Ttl Sqft:           | 1,432                |                         |                  |
| Shape:             |                 |                     |                      | Parking                 |                  |
|                    |                 |                     |                      | Ttl Park:               | 2                |
|                    |                 |                     |                      | Garage Sz:              | 2                |
| ess:               |                 |                     |                      |                         |                  |
| Feat:              | Back Lane, Back | Yard,Front Yard,Law | n,Interior Lot,Lands | caped,Level,Private,Rec | tangular Lot,Tre |

Back Lane, Back Yard, Front Yard, Lawn, Interior Lot, Landscaped, Level, Private, Rectangular Lot, Treed Double Garage Detached, Garage Door Opener, Garage Faces Rear, Oversized

Utilities and Features

| Roof:                                                                                                    | Asphalt Shingle                      |                                                                                                                                | Construction:                                                                                  | Construction:                         |                                                              |  |  |  |  |
|----------------------------------------------------------------------------------------------------------|--------------------------------------|--------------------------------------------------------------------------------------------------------------------------------|------------------------------------------------------------------------------------------------|---------------------------------------|--------------------------------------------------------------|--|--|--|--|
| Heating:                                                                                                 | Forced Air, Natural Gas              |                                                                                                                                | Metal Siding ,Stucco,Wood Frame                                                                |                                       |                                                              |  |  |  |  |
| Sewer:                                                                                                   |                                      |                                                                                                                                | Flooring:                                                                                      | Flooring:                             |                                                              |  |  |  |  |
| Ext Feat:                                                                                                | Private Entrance, Private Yard       |                                                                                                                                | Hardwood, Tile, Vinyl<br>Water Source:                                                         |                                       |                                                              |  |  |  |  |
|                                                                                                          |                                      |                                                                                                                                |                                                                                                |                                       |                                                              |  |  |  |  |
|                                                                                                          |                                      |                                                                                                                                | Fnd/Bsmt:                                                                                      |                                       |                                                              |  |  |  |  |
|                                                                                                          | Poured Concrete                      |                                                                                                                                |                                                                                                |                                       |                                                              |  |  |  |  |
| Kitchen Appl:                                                                                            | Central Air Conditio                 | Central Air Conditioner,Dishwasher,Garage Control(s),Gas Stove,Microwave,Range Hood,Refrigerator,Washer/Dryer,Window Coverings |                                                                                                |                                       |                                                              |  |  |  |  |
|                                                                                                          |                                      |                                                                                                                                | ers,Double Vanity,Granite Counters,Open Floorplan,Pantry,Soaking Tub,Storage,Walk-In Closet(s) |                                       |                                                              |  |  |  |  |
| Int Feat:                                                                                                | Breakfast Bar,Built-                 | in Features,Closet Organizers,Doubl                                                                                            | e Vanity, Granite Counters, Open Flo                                                           | orplan,Pantry,Soaking Tub             | ,Storage,Walk-In Closet(s)                                   |  |  |  |  |
|                                                                                                          | Breakfast Bar,Built-                 | in Features,Closet Organizers,Doubl                                                                                            | e Vanity,Granite Counters,Open Flo                                                             | orplan,Pantry,Soaking Tub             | ,Storage,Walk-In Closet(s)                                   |  |  |  |  |
|                                                                                                          | Breakfast Bar,Built-                 | in Features,Closet Organizers,Doubl                                                                                            | e Vanity, Granite Counters, Open Flor<br>Room Information                                      | orplan,Pantry,Soaking Tub             | ,Storage,Walk-In Closet(s)                                   |  |  |  |  |
| Utilities:                                                                                               | Breakfast Bar,Built-                 | in Features,Closet Organizers,Doubl                                                                                            |                                                                                                | orplan,Pantry,Soaking Tub             | o,Storage,Walk-In Closet(s)                                  |  |  |  |  |
| Utilities:<br>                                                                                           |                                      | · · · ·                                                                                                                        | Room Information                                                                               |                                       |                                                              |  |  |  |  |
| Utilities:<br>                                                                                           | Level                                | Dimensions                                                                                                                     | Room Information <u>Room</u>                                                                   | Level                                 | Dimensions                                                   |  |  |  |  |
| Utilities:<br>Room<br>Foyer<br>Kitchen                                                                   | <u>Level</u><br>Main                 | <u>Dimensions</u><br>12`0" x 3`6"                                                                                              | Room Information           Room           Living Room                                          | Level<br>Main                         | <u>Dimensions</u><br>19`0" x 11`7"                           |  |  |  |  |
| Utilities:<br>Room<br>Foyer<br>Kitchen<br>4pc Bathroom                                                   | <u>Level</u><br>Main<br>Main<br>Main | Dimensions<br>12`0" x 3`6"<br>17`0" x 12`0"                                                                                    | Room Information           Room           Living Room           Dining Room                    | Level<br>Main<br>Main                 | Dimensions<br>19`0" x 11`7"<br>15`0" x 8`2"                  |  |  |  |  |
| Int Feat:<br>Utilities:<br><u>Room</u><br>Foyer<br>Kitchen<br>4pc Bathroom<br>6pc Ensuite bat<br>Bedroom | <u>Level</u><br>Main<br>Main<br>Main | Dimensions<br>12`0" x 3`6"<br>17`0" x 12`0"<br>7`6" x 4`11"                                                                    | Room Information<br><u>Room</u><br>Living Room<br>Dining Room<br>Bedroom - Primary             | Level<br>Main<br>Main<br>Main<br>Main | Dimensions<br>19`0" x 11`7"<br>15`0" x 8`2"<br>14`2" x 11`2" |  |  |  |  |