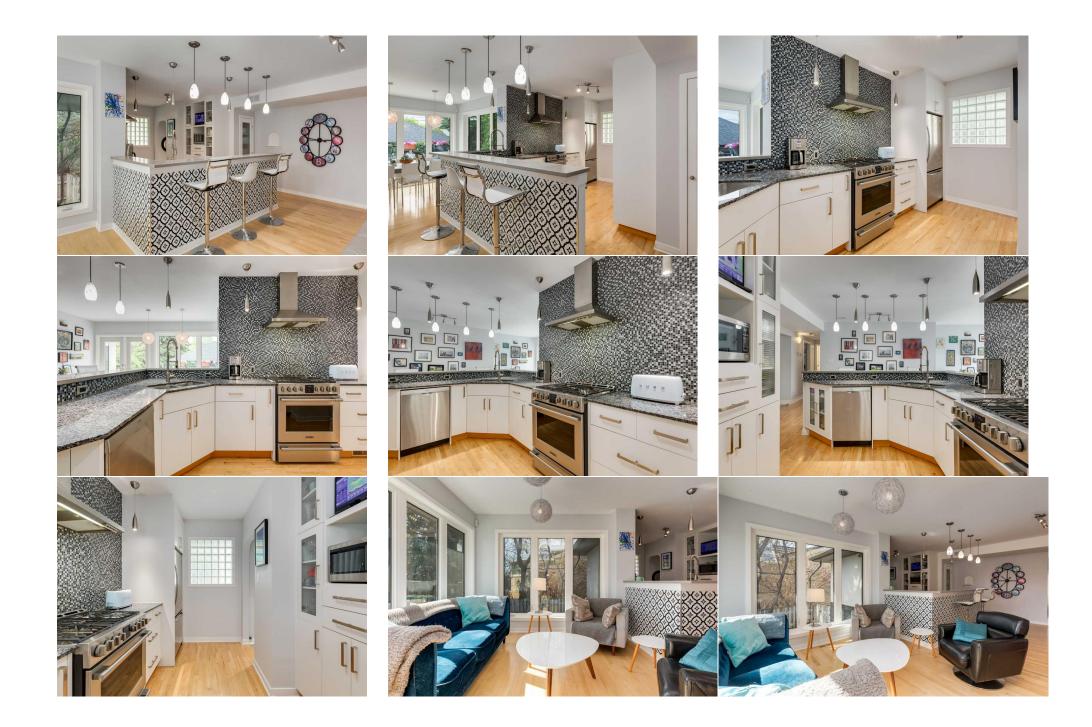

| Bedroom<br>4pc Bathroom<br>Furnace/Utility Room | Lower<br>Lower<br>Lower                                                                                                                                            | 11`11" x 9`6"<br>7`11" x 4`11"<br>12`7" x 9`11"                                                                                                                                                                                                                                                                         | Den<br>Laundry<br>Storage<br>Legal/Tax/Financial                                                                                                                                                                                      | Lower<br>Lower<br>Lower                                                                                                                                                                                                                                 | 10`11" x 8`6"<br>8`0" x 8`0"<br>7`7" x 3`9"                                                                                                                                                                                                                                                                                                                                               |
|-------------------------------------------------|--------------------------------------------------------------------------------------------------------------------------------------------------------------------|-------------------------------------------------------------------------------------------------------------------------------------------------------------------------------------------------------------------------------------------------------------------------------------------------------------------------|---------------------------------------------------------------------------------------------------------------------------------------------------------------------------------------------------------------------------------------|---------------------------------------------------------------------------------------------------------------------------------------------------------------------------------------------------------------------------------------------------------|-------------------------------------------------------------------------------------------------------------------------------------------------------------------------------------------------------------------------------------------------------------------------------------------------------------------------------------------------------------------------------------------|
| Title:<br><b>Fee Simple</b><br>Legal Desc:      | 1161GJ                                                                                                                                                             | Zoning:<br><b>R-C1</b>                                                                                                                                                                                                                                                                                                  | Remarks                                                                                                                                                                                                                               |                                                                                                                                                                                                                                                         |                                                                                                                                                                                                                                                                                                                                                                                           |
| Pub Rmks:<br>Inclusions:<br>Property Listed By: | a refined layout, sta<br>stove, stainless stee<br>doors lead to a deck<br>opening to the walk<br>hosts a versatile far<br>paned windows and<br>premier medical cer | arting with a formal living room and<br>el appliances, a pantry, and ample s<br>c and a sprawling backyard featuring<br>-in closet. The 6-piece ensuite provi<br>nily room, a bedroom, a bathroom, a<br>shingles on the house and garage.<br>ntres, esteemed educational institut<br>g options. Welcome to a home where | a spacious great room showca<br>eating at the countertop. Wra<br>g an oversized double garage.<br>des dual sinks, a custom show<br>a den, a laundry room with a s<br>Living in this well-established<br>ions such as SAIT and U of C, | asing a Euro-style kitchen comple<br>p-around windows in the dining a<br>The primary bedroom delivers c<br>ver, and a luxurious soaker tub. I<br>sink, and an additional rec room.<br>neighbourhood offers a plethora<br>McMahon Stadium, the Jubilee A | 400+ on the main floor). Step inside to discover<br>ete with granite countertops, a 5-burner gas<br>area flood the space with natural light; patio<br>ontemporary elegance with twin barn doors<br>Downstairs, the fully developed basement<br>Notable upgrades include updated triple-<br>a of conveniences, including proximity to<br>uditorium, public transit, parks, and an array of |