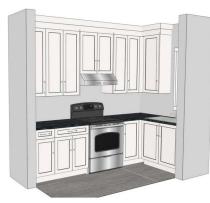

| Family Room<br>Walk-In Closet<br>Walk-In Closet<br>Bedroom<br>Bedroom<br>Furnace/Utility Room | Second<br>Second<br>Second<br>Second<br>Basement<br>Basement                                                                                                                                                                                                                                                                                                                                                                                                                                                                                                                                                                                                                                                                                                                                                                                                                                                                                                                                                                                                                                                                                                                                                                                                                                                                                                                                                                                                                                                              | 26`4" x 13`8"<br>12`10" x 6`1"<br>4`11" x 9`5"<br>14`6" x 11`2"<br>14`5" x 12`8"<br>14`2" x 8`10"<br>2`20" x 6`5" | Bedroom - Primary<br>5pc Ensuite bath<br>4pc Bathroom<br>Game Room<br>Storage<br>Bedroom | Second<br>Second<br>Second<br>Basement<br>Basement<br>Basement | 16`10" x 15`7"<br>14`8" x 12`7"<br>4`11" x 7`10"<br>23`3" x 25`4"<br>12`6" x 9`6"<br>14`6" x 10`8" |  |
|-----------------------------------------------------------------------------------------------|---------------------------------------------------------------------------------------------------------------------------------------------------------------------------------------------------------------------------------------------------------------------------------------------------------------------------------------------------------------------------------------------------------------------------------------------------------------------------------------------------------------------------------------------------------------------------------------------------------------------------------------------------------------------------------------------------------------------------------------------------------------------------------------------------------------------------------------------------------------------------------------------------------------------------------------------------------------------------------------------------------------------------------------------------------------------------------------------------------------------------------------------------------------------------------------------------------------------------------------------------------------------------------------------------------------------------------------------------------------------------------------------------------------------------------------------------------------------------------------------------------------------------|-------------------------------------------------------------------------------------------------------------------|------------------------------------------------------------------------------------------|----------------------------------------------------------------|----------------------------------------------------------------------------------------------------|--|
| 4pc Bathroom                                                                                  | Basement                                                                                                                                                                                                                                                                                                                                                                                                                                                                                                                                                                                                                                                                                                                                                                                                                                                                                                                                                                                                                                                                                                                                                                                                                                                                                                                                                                                                                                                                                                                  | 8`9" x 6`5"                                                                                                       | Legal/Tax/Financial                                                                      |                                                                |                                                                                                    |  |
| Title:<br><b>Fee Simple</b><br>Legal Desc:                                                    | TBD                                                                                                                                                                                                                                                                                                                                                                                                                                                                                                                                                                                                                                                                                                                                                                                                                                                                                                                                                                                                                                                                                                                                                                                                                                                                                                                                                                                                                                                                                                                       | Zoning:<br>RC1                                                                                                    | Remarks                                                                                  |                                                                |                                                                                                    |  |
| Pub Rmks:<br>Inclusions:<br>Property Listed By:                                               | BRAND NEW HOME in Chestermere! FULL OF UPGRADES! 2 MASTERS! 6 OUT OF 7 BEDROOMS HAVE A W.I.C! BEDROOM AND FULL BATH ON MAIN! FULLY FINISHED<br>WALK-UP BASEMENT! WET BAR! TRAY CEILINGS! This home offers almost 5,000 SQ FT of luxurious living space with 7 Bedrooms, 5 FULL Baths and OVERSIZED<br>Attached Triple Garage! Main floor offers a dining, family room with fireplace, eating nook with access to your deck. The kitchen is fully equipped with a kitchen<br>island, pantry, modern appliances (as per builder spec) and SPICE KITCHEN! In addition to this, there is a BEDROOM AND FULL BATH ON THE MAIN LEVEL; THIS IS<br>AMAZING FOR FAMILIES WITH OLDER INDIVIDUALS! The bedroom on the main level can also be used as a home office! The upper level offers 4 Bedrooms and 3 FULL<br>Baths (ensuites included)! Of the 4 bedrooms, 2 ARE MASTERS with their own ensuites and W.I.C(s)!!! The Grand Master however boasts A 5 PC ENSUITE AND TRAY<br>CEILINGS! You will also find a loft with TRAY CEILINGS and laundry on the upper level! It does not end here, the FULLY FINSIHED WALK-UP BASEMENT offers a rec<br>room with WET BAR, 2 bedrooms, FULL bath and an additional laundry! This means that the basement can made into a illegal/legal suite BY THE BUILDER (subject to<br>city approval) with a SEPARATE ENTRANCE. This home is full of amazing features and in a new and upcoming neighborhood. Interior pictures are from another home<br>built by the builder.<br>N/A<br>Real Broker |                                                                                                                   |                                                                                          |                                                                |                                                                                                    |  |