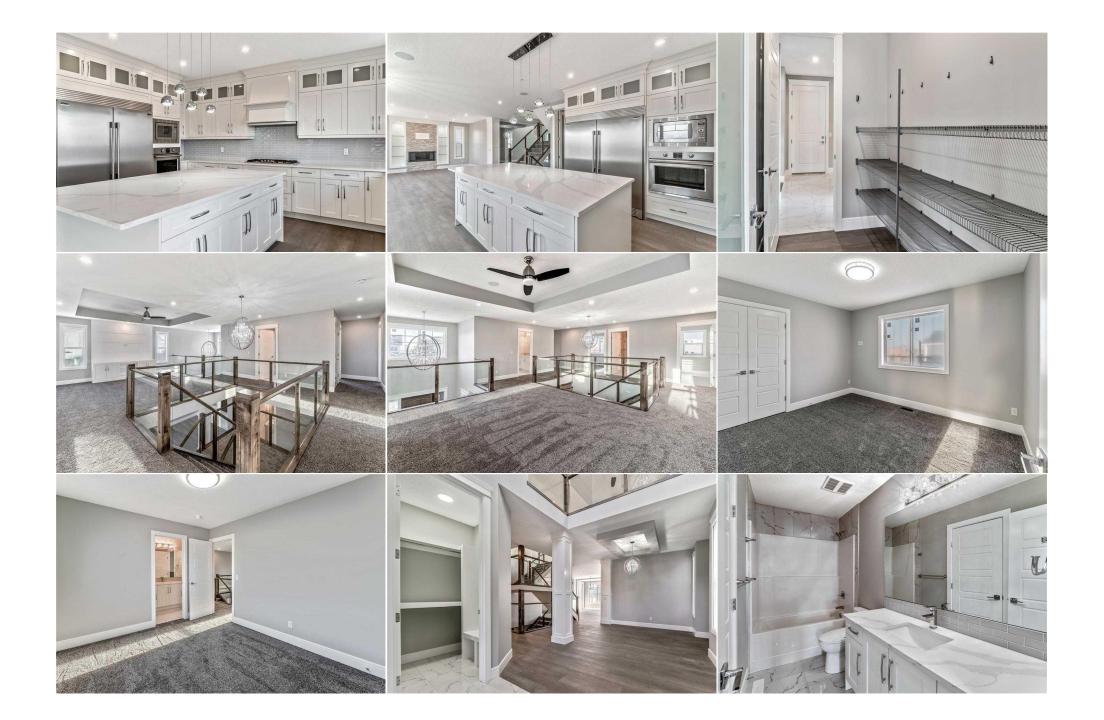

| Family Room<br>Walk-In Closet<br>Walk-In Closet<br>Bedroom<br>Bedroom<br>Furnace/Utility Room | Second<br>Second<br>Second<br>Second<br>Basement<br>Basement                                                                                                                                                                                                                                                                                                                                                                                                                                                                                                                                                                                                                                                                                                                                                                                                                                                                                                                                                                                                                                                                                                                                                                                                                                                                                                                                                                                                                                                              | 26`4" x 13`8"<br>12`10" x 6`1"<br>4`11" x 9`5"<br>14`6" x 11`2"<br>14`5" x 12`8"<br>14`2" x 8`10"<br>2`20" x 6`5" | Bedroom - Primary<br>5pc Ensuite bath<br>4pc Bathroom<br>Game Room<br>Storage<br>Bedroom | Second<br>Second<br>Second<br>Basement<br>Basement<br>Basement | 16`10" x 15`7"<br>14`8" x 12`7"<br>4`11" x 7`10"<br>23`3" x 25`4"<br>12`6" x 9`6"<br>14`6" x 10`8" |  |
|-----------------------------------------------------------------------------------------------|---------------------------------------------------------------------------------------------------------------------------------------------------------------------------------------------------------------------------------------------------------------------------------------------------------------------------------------------------------------------------------------------------------------------------------------------------------------------------------------------------------------------------------------------------------------------------------------------------------------------------------------------------------------------------------------------------------------------------------------------------------------------------------------------------------------------------------------------------------------------------------------------------------------------------------------------------------------------------------------------------------------------------------------------------------------------------------------------------------------------------------------------------------------------------------------------------------------------------------------------------------------------------------------------------------------------------------------------------------------------------------------------------------------------------------------------------------------------------------------------------------------------------|-------------------------------------------------------------------------------------------------------------------|------------------------------------------------------------------------------------------|----------------------------------------------------------------|----------------------------------------------------------------------------------------------------|--|
| 4pc Bathroom                                                                                  | Basement                                                                                                                                                                                                                                                                                                                                                                                                                                                                                                                                                                                                                                                                                                                                                                                                                                                                                                                                                                                                                                                                                                                                                                                                                                                                                                                                                                                                                                                                                                                  | 8`9" x 6`5"                                                                                                       | Legal/Tax/Financial                                                                      |                                                                |                                                                                                    |  |
| Title:<br><b>Fee Simple</b><br>Legal Desc:                                                    | TBD                                                                                                                                                                                                                                                                                                                                                                                                                                                                                                                                                                                                                                                                                                                                                                                                                                                                                                                                                                                                                                                                                                                                                                                                                                                                                                                                                                                                                                                                                                                       | Zoning:<br>RC1                                                                                                    | Remarks                                                                                  |                                                                |                                                                                                    |  |
| Pub Rmks:<br>Inclusions:<br>Property Listed By:                                               | BRAND NEW HOME in Chestermere! FULL OF UPGRADES! 2 MASTERS! 6 OUT OF 7 BEDROOMS HAVE A W.I.C! BEDROOM AND FULL BATH ON MAIN! FULLY FINISHED<br>WALK-UP BASEMENT! WET BAR! TRAY CEILINGS! This home offers almost 5,000 SQ FT of luxurious living space with 7 Bedrooms, 5 FULL Baths and OVERSIZED<br>Attached Triple Garage! Main floor offers a dining, family room with fireplace, eating nook with access to your deck. The kitchen is fully equipped with a kitchen<br>island, pantry, modern appliances (as per builder spec) and SPICE KITCHEN! In addition to this, there is a BEDROOM AND FULL BATH ON THE MAIN LEVEL; THIS IS<br>AMAZING FOR FAMILIES WITH OLDER INDIVIDUALS! The bedroom on the main level can also be used as a home office! The upper level offers 4 Bedrooms and 3 FULL<br>Baths (ensuites included)! Of the 4 bedrooms, 2 ARE MASTERS with their own ensuites and W.I.C(s)!!! The Grand Master however boasts A 5 PC ENSUITE AND TRAY<br>CEILINGS! You will also find a loft with TRAY CEILINGS and laundry on the upper level! It does not end here, the FULLY FINSIHED WALK-UP BASEMENT offers a rec<br>room with WET BAR, 2 bedrooms, FULL bath and an additional laundry! This means that the basement can made into a illegal/legal suite BY THE BUILDER (subject to<br>city approval) with a SEPARATE ENTRANCE. This home is full of amazing features and in a new and upcoming neighborhood. Interior pictures are from another home<br>built by the builder.<br>N/A<br>Real Broker |                                                                                                                   |                                                                                          |                                                                |                                                                                                    |  |