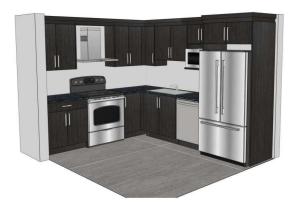

| Family Room<br>Walk-In Closet<br>Walk-In Closet<br>Bedroom<br>Bedroom<br>Furnace/Utility Room | Second<br>Second<br>Second<br>Second<br>Basement<br>Basement                                                                                                                                                                                                                                                                                                                                                                                                                                                                                                                                                                                                                                                                                                                                                                                                                                                                                                                                                                                                                                                                                                                                                                                                                                                                                                                                                                                                                                                              | 26`4" x 13`8"<br>12`10" x 6`1"<br>4`11" x 9`5"<br>14`6" x 11`2"<br>14`5" x 12`8"<br>14`2" x 8`10"<br>2`20" x 6`5" | Bedroom - Primary<br>5pc Ensuite bath<br>4pc Bathroom<br>Game Room<br>Storage<br>Bedroom | Second<br>Second<br>Second<br>Basement<br>Basement<br>Basement | 16`10" x 15`7"<br>14`8" x 12`7"<br>4`11" x 7`10"<br>23`3" x 25`4"<br>12`6" x 9`6"<br>14`6" x 10`8" |  |
|-----------------------------------------------------------------------------------------------|---------------------------------------------------------------------------------------------------------------------------------------------------------------------------------------------------------------------------------------------------------------------------------------------------------------------------------------------------------------------------------------------------------------------------------------------------------------------------------------------------------------------------------------------------------------------------------------------------------------------------------------------------------------------------------------------------------------------------------------------------------------------------------------------------------------------------------------------------------------------------------------------------------------------------------------------------------------------------------------------------------------------------------------------------------------------------------------------------------------------------------------------------------------------------------------------------------------------------------------------------------------------------------------------------------------------------------------------------------------------------------------------------------------------------------------------------------------------------------------------------------------------------|-------------------------------------------------------------------------------------------------------------------|------------------------------------------------------------------------------------------|----------------------------------------------------------------|----------------------------------------------------------------------------------------------------|--|
| 4pc Bathroom                                                                                  | Basement                                                                                                                                                                                                                                                                                                                                                                                                                                                                                                                                                                                                                                                                                                                                                                                                                                                                                                                                                                                                                                                                                                                                                                                                                                                                                                                                                                                                                                                                                                                  | 8`9" x 6`5"                                                                                                       | Legal/Tax/Financial                                                                      |                                                                |                                                                                                    |  |
| Title:<br><b>Fee Simple</b><br>Legal Desc:                                                    | TBD                                                                                                                                                                                                                                                                                                                                                                                                                                                                                                                                                                                                                                                                                                                                                                                                                                                                                                                                                                                                                                                                                                                                                                                                                                                                                                                                                                                                                                                                                                                       | Zoning:<br>RC1                                                                                                    | Remarks                                                                                  |                                                                |                                                                                                    |  |
| Pub Rmks:<br>Inclusions:<br>Property Listed By:                                               | BRAND NEW HOME in Chestermere! FULL OF UPGRADES! 2 MASTERS! 6 OUT OF 7 BEDROOMS HAVE A W.I.C! BEDROOM AND FULL BATH ON MAIN! FULLY FINISHED<br>WALK-UP BASEMENT! WET BAR! TRAY CEILINGS! This home offers almost 5,000 SQ FT of luxurious living space with 7 Bedrooms, 5 FULL Baths and OVERSIZED<br>Attached Triple Garage! Main floor offers a dining, family room with fireplace, eating nook with access to your deck. The kitchen is fully equipped with a kitchen<br>island, pantry, modern appliances (as per builder spec) and SPICE KITCHEN! In addition to this, there is a BEDROOM AND FULL BATH ON THE MAIN LEVEL; THIS IS<br>AMAZING FOR FAMILIES WITH OLDER INDIVIDUALS! The bedroom on the main level can also be used as a home office! The upper level offers 4 Bedrooms and 3 FULL<br>Baths (ensuites included)! Of the 4 bedrooms, 2 ARE MASTERS with their own ensuites and W.I.C(s)!!! The Grand Master however boasts A 5 PC ENSUITE AND TRAY<br>CEILINGS! You will also find a loft with TRAY CEILINGS and laundry on the upper level! It does not end here, the FULLY FINSIHED WALK-UP BASEMENT offers a rec<br>room with WET BAR, 2 bedrooms, FULL bath and an additional laundry! This means that the basement can made into a illegal/legal suite BY THE BUILDER (subject to<br>city approval) with a SEPARATE ENTRANCE. This home is full of amazing features and in a new and upcoming neighborhood. Interior pictures are from another home<br>built by the builder.<br>N/A<br>Real Broker |                                                                                                                   |                                                                                          |                                                                |                                                                                                    |  |