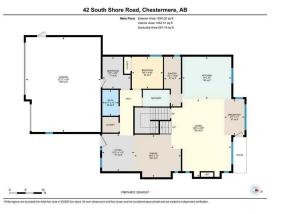

## 42 SOUTH SHORE Road, Chestermere T1X 2S1

| MLS®#:  | A2114239 | Area:   | South Shores | Listing          | 03/12/24 | List Price: <b>\$1,179,900</b> |
|---------|----------|---------|--------------|------------------|----------|--------------------------------|
| Status: | Active   | County: | Chestermere  | Date:<br>Change: | None     | Association: Fort McMurray     |

| neral Informatior | <u>1</u>          |                   |           | DOM           |           |
|-------------------|-------------------|-------------------|-----------|---------------|-----------|
| р Туре:           | Residential       |                   |           | 68            |           |
| о Туре:           | Detached          |                   |           | <u>Layout</u> |           |
| //Town:           | Chestermere       | Finished Floor Ar | <u>ea</u> | Beds:         | 7 (5 2 )  |
| ar Built:         | 2024              | Abv Sqft:         | 3,601     | Baths:        | 5.0 (5 0) |
| Information       |                   | Low Sqft:         |           | Style:        | 2 Storey  |
| Sz Ar:            | 6,546 sqft        | Ttl Sqft:         | 3,601     |               |           |
| Shape:            |                   |                   |           | Parking       |           |
|                   |                   |                   |           | Ttl Park:     | 6         |
|                   |                   |                   |           | Garage Sz:    | 3         |
| cess:             |                   |                   |           | Galage 52.    | 5         |
|                   |                   |                   |           |               |           |
| Feat:             | Low Maintenance   | •                 |           |               |           |
| k Feat:           | Triple Garage Att | ached             |           |               |           |

Utilities and Features

| Roof:<br>Heating:<br>Sewer:              | Asphalt<br>Forced Air,Natural Gas |               | • •                  | Construction:<br>Composite Siding,Stone,Wood Frame<br>Flooring:<br>Carpet,Hardwood,Tile<br>Water Source:<br>Fnd/Bsmt:<br>Poured Concrete |               |  |  |
|------------------------------------------|-----------------------------------|---------------|----------------------|------------------------------------------------------------------------------------------------------------------------------------------|---------------|--|--|
| Ext Feat:                                | Other                             |               | Carpet,Hardwood,Tile |                                                                                                                                          |               |  |  |
|                                          |                                   |               |                      |                                                                                                                                          |               |  |  |
|                                          |                                   |               | · ·                  |                                                                                                                                          |               |  |  |
| Kitchen Appl:<br>Int Feat:<br>Utilities: | Walk-In Closet(s)                 |               |                      |                                                                                                                                          |               |  |  |
|                                          |                                   |               | Room Information     |                                                                                                                                          |               |  |  |
| <u>Room</u>                              | Level                             | Dimensions    | <u>Room</u>          | Level                                                                                                                                    | Dimensions    |  |  |
| Mud Room                                 | Main                              | 8`7" x 9`9"   | Bedroom              | Main                                                                                                                                     | 9`6" x 9`10"  |  |  |
| Pantry                                   | Main                              | 5`2" x 15`2"  | Kitchen              | Main                                                                                                                                     | 15`0" x 13`0" |  |  |
| 4pc Bathroom                             | n Main                            | 4`11" x 7`11" | Spice Kitchen        | Main                                                                                                                                     |               |  |  |
| Living Room                              | Main                              | 18`4" x 23`9" | Breakfast Nook       | Main                                                                                                                                     | 6`1" x 11`0"  |  |  |
| Dining Room                              | Main                              | 14`3" x 13`0" | Foyer                | Main                                                                                                                                     | 9`10" x 11`5" |  |  |
| Bedroom                                  | Second                            | 18`7" x 11`6" | 4pc Bathroom         | Second                                                                                                                                   | 9`3" x 4`11"  |  |  |
| Bedroom                                  | Second                            | 16`9" x 11`9" | Laundry              | Second                                                                                                                                   | 5`9" x 7`8"   |  |  |

| Family Room<br>Walk-In Closet<br>Walk-In Closet<br>Bedroom<br>Bedroom<br>Furnace/Utility Room | Second<br>Second<br>Second<br>Second<br>Basement<br>Basement                                                                                                                                                                                                                                                                                                                                                                                                                                                                                                                                                                                                                                                                                                                                                                                                                                                                                                                                                                                                                                                                                                                                                                                                                                                                                                                                                                                                                                                              | 26`4" x 13`8"<br>12`10" x 6`1"<br>4`11" x 9`5"<br>14`6" x 11`2"<br>14`5" x 12`8"<br>14`2" x 8`10"<br>2`20" x 6`5" | Bedroom - Primary<br>5pc Ensuite bath<br>4pc Bathroom<br>Game Room<br>Storage<br>Bedroom | Second<br>Second<br>Second<br>Basement<br>Basement<br>Basement | 16`10" x 15`7"<br>14`8" x 12`7"<br>4`11" x 7`10"<br>23`3" x 25`4"<br>12`6" x 9`6"<br>14`6" x 10`8" |  |
|-----------------------------------------------------------------------------------------------|---------------------------------------------------------------------------------------------------------------------------------------------------------------------------------------------------------------------------------------------------------------------------------------------------------------------------------------------------------------------------------------------------------------------------------------------------------------------------------------------------------------------------------------------------------------------------------------------------------------------------------------------------------------------------------------------------------------------------------------------------------------------------------------------------------------------------------------------------------------------------------------------------------------------------------------------------------------------------------------------------------------------------------------------------------------------------------------------------------------------------------------------------------------------------------------------------------------------------------------------------------------------------------------------------------------------------------------------------------------------------------------------------------------------------------------------------------------------------------------------------------------------------|-------------------------------------------------------------------------------------------------------------------|------------------------------------------------------------------------------------------|----------------------------------------------------------------|----------------------------------------------------------------------------------------------------|--|
| 4pc Bathroom                                                                                  | Basement                                                                                                                                                                                                                                                                                                                                                                                                                                                                                                                                                                                                                                                                                                                                                                                                                                                                                                                                                                                                                                                                                                                                                                                                                                                                                                                                                                                                                                                                                                                  | 8`9" x 6`5"                                                                                                       | Legal/Tax/Financial                                                                      |                                                                |                                                                                                    |  |
| Title:<br><b>Fee Simple</b><br>Legal Desc:                                                    | TBD                                                                                                                                                                                                                                                                                                                                                                                                                                                                                                                                                                                                                                                                                                                                                                                                                                                                                                                                                                                                                                                                                                                                                                                                                                                                                                                                                                                                                                                                                                                       | Zoning:<br>RC1                                                                                                    | Remarks                                                                                  |                                                                |                                                                                                    |  |
| Pub Rmks:<br>Inclusions:<br>Property Listed By:                                               | BRAND NEW HOME in Chestermere! FULL OF UPGRADES! 2 MASTERS! 6 OUT OF 7 BEDROOMS HAVE A W.I.C! BEDROOM AND FULL BATH ON MAIN! FULLY FINISHED<br>WALK-UP BASEMENT! WET BAR! TRAY CEILINGS! This home offers almost 5,000 SQ FT of luxurious living space with 7 Bedrooms, 5 FULL Baths and OVERSIZED<br>Attached Triple Garage! Main floor offers a dining, family room with fireplace, eating nook with access to your deck. The kitchen is fully equipped with a kitchen<br>island, pantry, modern appliances (as per builder spec) and SPICE KITCHEN! In addition to this, there is a BEDROOM AND FULL BATH ON THE MAIN LEVEL; THIS IS<br>AMAZING FOR FAMILIES WITH OLDER INDIVIDUALS! The bedroom on the main level can also be used as a home office! The upper level offers 4 Bedrooms and 3 FULL<br>Baths (ensuites included)! Of the 4 bedrooms, 2 ARE MASTERS with their own ensuites and W.I.C(s)!!! The Grand Master however boasts A 5 PC ENSUITE AND TRAY<br>CEILINGS! You will also find a loft with TRAY CEILINGS and laundry on the upper level! It does not end here, the FULLY FINSIHED WALK-UP BASEMENT offers a rec<br>room with WET BAR, 2 bedrooms, FULL bath and an additional laundry! This means that the basement can made into a illegal/legal suite BY THE BUILDER (subject to<br>city approval) with a SEPARATE ENTRANCE. This home is full of amazing features and in a new and upcoming neighborhood. Interior pictures are from another home<br>built by the builder.<br>N/A<br>Real Broker |                                                                                                                   |                                                                                          |                                                                |                                                                                                    |  |