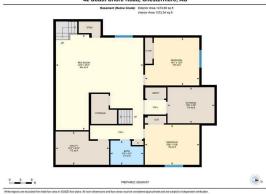

| Family Room<br>Walk-In Closet<br>Walk-In Closet<br>Bedroom<br>Bedroom<br>Furnace/Utility Room | Second<br>Second<br>Second<br>Second<br>Basement<br>Basement                                                                                                                                                                                                                                                                                                                                                                                                                                                                                                                                                                                                                                                                                                                                                                                                                                                                                                                                                                                                                                                                                                                                                                                                                                                                                                                                                                                                                                                              | 26`4" x 13`8"<br>12`10" x 6`1"<br>4`11" x 9`5"<br>14`6" x 11`2"<br>14`5" x 12`8"<br>14`2" x 8`10"<br>2`20" x 6`5" | Bedroom - Primary<br>5pc Ensuite bath<br>4pc Bathroom<br>Game Room<br>Storage<br>Bedroom | Second<br>Second<br>Second<br>Basement<br>Basement<br>Basement | 16`10" x 15`7"<br>14`8" x 12`7"<br>4`11" x 7`10"<br>23`3" x 25`4"<br>12`6" x 9`6"<br>14`6" x 10`8" |  |
|-----------------------------------------------------------------------------------------------|---------------------------------------------------------------------------------------------------------------------------------------------------------------------------------------------------------------------------------------------------------------------------------------------------------------------------------------------------------------------------------------------------------------------------------------------------------------------------------------------------------------------------------------------------------------------------------------------------------------------------------------------------------------------------------------------------------------------------------------------------------------------------------------------------------------------------------------------------------------------------------------------------------------------------------------------------------------------------------------------------------------------------------------------------------------------------------------------------------------------------------------------------------------------------------------------------------------------------------------------------------------------------------------------------------------------------------------------------------------------------------------------------------------------------------------------------------------------------------------------------------------------------|-------------------------------------------------------------------------------------------------------------------|------------------------------------------------------------------------------------------|----------------------------------------------------------------|----------------------------------------------------------------------------------------------------|--|
| 4pc Bathroom                                                                                  | Basement                                                                                                                                                                                                                                                                                                                                                                                                                                                                                                                                                                                                                                                                                                                                                                                                                                                                                                                                                                                                                                                                                                                                                                                                                                                                                                                                                                                                                                                                                                                  | 8`9" x 6`5"                                                                                                       | Legal/Tax/Financial                                                                      |                                                                |                                                                                                    |  |
| Title:<br><b>Fee Simple</b><br>Legal Desc:                                                    | TBD                                                                                                                                                                                                                                                                                                                                                                                                                                                                                                                                                                                                                                                                                                                                                                                                                                                                                                                                                                                                                                                                                                                                                                                                                                                                                                                                                                                                                                                                                                                       | Zoning:<br>RC1                                                                                                    | Remarks                                                                                  |                                                                |                                                                                                    |  |
| Pub Rmks:<br>Inclusions:<br>Property Listed By:                                               | BRAND NEW HOME in Chestermere! FULL OF UPGRADES! 2 MASTERS! 6 OUT OF 7 BEDROOMS HAVE A W.I.C! BEDROOM AND FULL BATH ON MAIN! FULLY FINISHED<br>WALK-UP BASEMENT! WET BAR! TRAY CEILINGS! This home offers almost 5,000 SQ FT of luxurious living space with 7 Bedrooms, 5 FULL Baths and OVERSIZED<br>Attached Triple Garage! Main floor offers a dining, family room with fireplace, eating nook with access to your deck. The kitchen is fully equipped with a kitchen<br>island, pantry, modern appliances (as per builder spec) and SPICE KITCHEN! In addition to this, there is a BEDROOM AND FULL BATH ON THE MAIN LEVEL; THIS IS<br>AMAZING FOR FAMILIES WITH OLDER INDIVIDUALS! The bedroom on the main level can also be used as a home office! The upper level offers 4 Bedrooms and 3 FULL<br>Baths (ensuites included)! Of the 4 bedrooms, 2 ARE MASTERS with their own ensuites and W.I.C(s)!!! The Grand Master however boasts A 5 PC ENSUITE AND TRAY<br>CEILINGS! You will also find a loft with TRAY CEILINGS and laundry on the upper level! It does not end here, the FULLY FINSIHED WALK-UP BASEMENT offers a rec<br>room with WET BAR, 2 bedrooms, FULL bath and an additional laundry! This means that the basement can made into a illegal/legal suite BY THE BUILDER (subject to<br>city approval) with a SEPARATE ENTRANCE. This home is full of amazing features and in a new and upcoming neighborhood. Interior pictures are from another home<br>built by the builder.<br>N/A<br>Real Broker |                                                                                                                   |                                                                                          |                                                                |                                                                                                    |  |