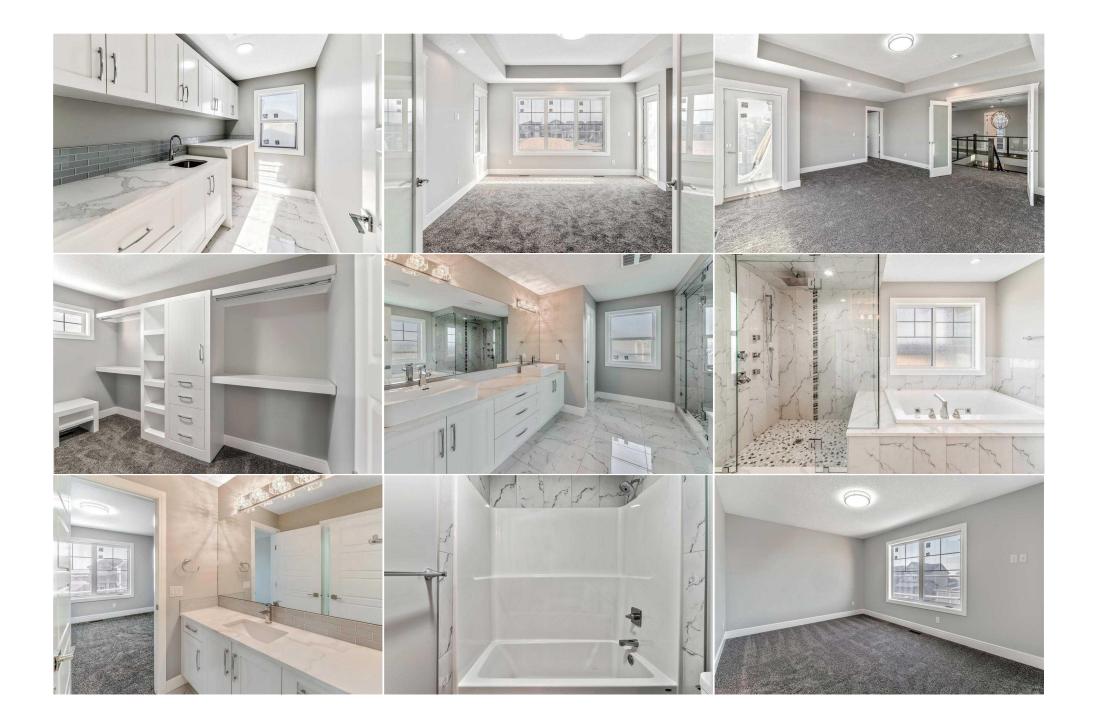

| Family Room<br>Walk-In Closet<br>Walk-In Closet<br>Bedroom<br>Bedroom<br>Furnace/Utility Room | Second<br>Second<br>Second<br>Second<br>Basement<br>Basement                                                                                                                                                                                                                                                                                                                                                                                                                                                                                                                                                                                                                                                                                                                                                                                                                                                                                                                                                                                                                                                                                                                                                                                                                                                                                                                                                                                                                                                              | 26`4" x 13`8"<br>12`10" x 6`1"<br>4`11" x 9`5"<br>14`6" x 11`2"<br>14`5" x 12`8"<br>14`2" x 8`10"<br>2`20" x 6`5" | Bedroom - Primary<br>5pc Ensuite bath<br>4pc Bathroom<br>Game Room<br>Storage<br>Bedroom | Second<br>Second<br>Second<br>Basement<br>Basement<br>Basement | 16`10" x 15`7"<br>14`8" x 12`7"<br>4`11" x 7`10"<br>23`3" x 25`4"<br>12`6" x 9`6"<br>14`6" x 10`8" |  |
|-----------------------------------------------------------------------------------------------|---------------------------------------------------------------------------------------------------------------------------------------------------------------------------------------------------------------------------------------------------------------------------------------------------------------------------------------------------------------------------------------------------------------------------------------------------------------------------------------------------------------------------------------------------------------------------------------------------------------------------------------------------------------------------------------------------------------------------------------------------------------------------------------------------------------------------------------------------------------------------------------------------------------------------------------------------------------------------------------------------------------------------------------------------------------------------------------------------------------------------------------------------------------------------------------------------------------------------------------------------------------------------------------------------------------------------------------------------------------------------------------------------------------------------------------------------------------------------------------------------------------------------|-------------------------------------------------------------------------------------------------------------------|------------------------------------------------------------------------------------------|----------------------------------------------------------------|----------------------------------------------------------------------------------------------------|--|
| 4pc Bathroom                                                                                  | Basement                                                                                                                                                                                                                                                                                                                                                                                                                                                                                                                                                                                                                                                                                                                                                                                                                                                                                                                                                                                                                                                                                                                                                                                                                                                                                                                                                                                                                                                                                                                  | 8`9" x 6`5"                                                                                                       | Legal/Tax/Financial                                                                      |                                                                |                                                                                                    |  |
| Title:<br><b>Fee Simple</b><br>Legal Desc:                                                    | TBD                                                                                                                                                                                                                                                                                                                                                                                                                                                                                                                                                                                                                                                                                                                                                                                                                                                                                                                                                                                                                                                                                                                                                                                                                                                                                                                                                                                                                                                                                                                       | Zoning:<br>RC1                                                                                                    | Remarks                                                                                  |                                                                |                                                                                                    |  |
| Pub Rmks:<br>Inclusions:<br>Property Listed By:                                               | BRAND NEW HOME in Chestermere! FULL OF UPGRADES! 2 MASTERS! 6 OUT OF 7 BEDROOMS HAVE A W.I.C! BEDROOM AND FULL BATH ON MAIN! FULLY FINISHED<br>WALK-UP BASEMENT! WET BAR! TRAY CEILINGS! This home offers almost 5,000 SQ FT of luxurious living space with 7 Bedrooms, 5 FULL Baths and OVERSIZED<br>Attached Triple Garage! Main floor offers a dining, family room with fireplace, eating nook with access to your deck. The kitchen is fully equipped with a kitchen<br>island, pantry, modern appliances (as per builder spec) and SPICE KITCHEN! In addition to this, there is a BEDROOM AND FULL BATH ON THE MAIN LEVEL; THIS IS<br>AMAZING FOR FAMILIES WITH OLDER INDIVIDUALS! The bedroom on the main level can also be used as a home office! The upper level offers 4 Bedrooms and 3 FULL<br>Baths (ensuites included)! Of the 4 bedrooms, 2 ARE MASTERS with their own ensuites and W.I.C(s)!!! The Grand Master however boasts A 5 PC ENSUITE AND TRAY<br>CEILINGS! You will also find a loft with TRAY CEILINGS and laundry on the upper level! It does not end here, the FULLY FINSIHED WALK-UP BASEMENT offers a rec<br>room with WET BAR, 2 bedrooms, FULL bath and an additional laundry! This means that the basement can made into a illegal/legal suite BY THE BUILDER (subject to<br>city approval) with a SEPARATE ENTRANCE. This home is full of amazing features and in a new and upcoming neighborhood. Interior pictures are from another home<br>built by the builder.<br>N/A<br>Real Broker |                                                                                                                   |                                                                                          |                                                                |                                                                                                    |  |