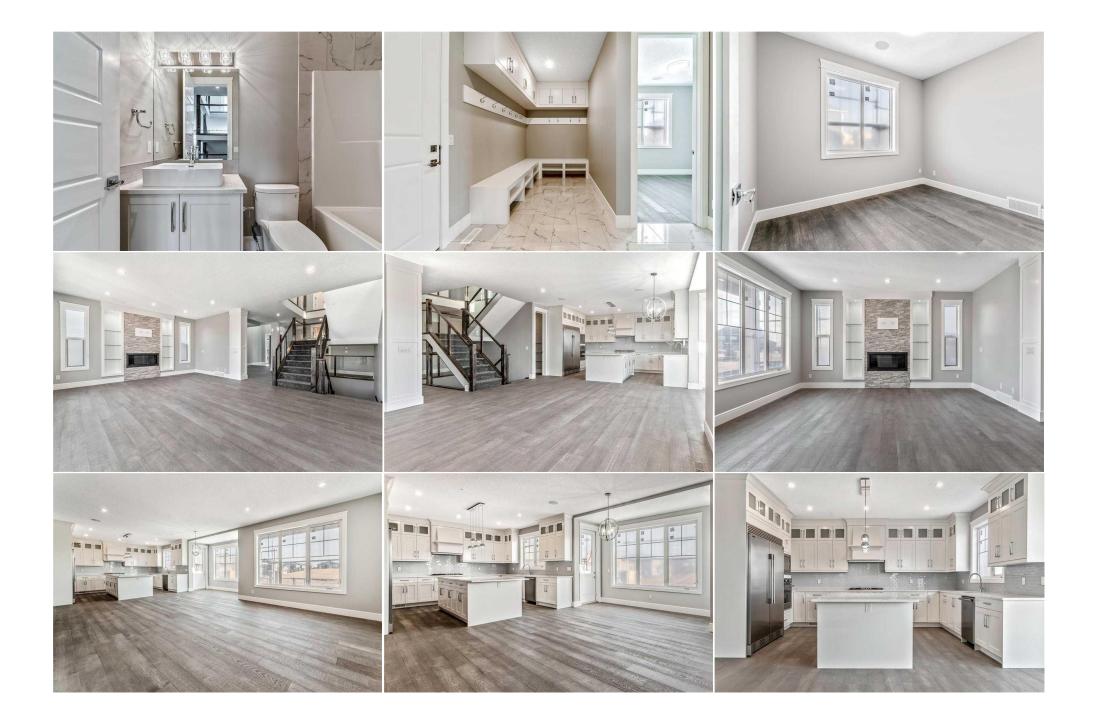

| Family Room<br>Walk-In Closet<br>Walk-In Closet<br>Bedroom<br>Bedroom<br>Furnace/Utility Room | Second<br>Second<br>Second<br>Second<br>Basement<br>Basement                                                                                                                                                                                                                                                                                                                                                                                                                                                                                                                                                                                                                                                                                                                                                                                                                                                                                                                                                                                                                                                                                                                                                                                                                                                                                                                                                                                                                                                              | 26`4" x 13`8"<br>12`10" x 6`1"<br>4`11" x 9`5"<br>14`6" x 11`2"<br>14`5" x 12`8"<br>14`2" x 8`10"<br>2`20" x 6`5" | Bedroom - Primary<br>5pc Ensuite bath<br>4pc Bathroom<br>Game Room<br>Storage<br>Bedroom | Second<br>Second<br>Second<br>Basement<br>Basement<br>Basement | 16`10" x 15`7"<br>14`8" x 12`7"<br>4`11" x 7`10"<br>23`3" x 25`4"<br>12`6" x 9`6"<br>14`6" x 10`8" |  |
|-----------------------------------------------------------------------------------------------|---------------------------------------------------------------------------------------------------------------------------------------------------------------------------------------------------------------------------------------------------------------------------------------------------------------------------------------------------------------------------------------------------------------------------------------------------------------------------------------------------------------------------------------------------------------------------------------------------------------------------------------------------------------------------------------------------------------------------------------------------------------------------------------------------------------------------------------------------------------------------------------------------------------------------------------------------------------------------------------------------------------------------------------------------------------------------------------------------------------------------------------------------------------------------------------------------------------------------------------------------------------------------------------------------------------------------------------------------------------------------------------------------------------------------------------------------------------------------------------------------------------------------|-------------------------------------------------------------------------------------------------------------------|------------------------------------------------------------------------------------------|----------------------------------------------------------------|----------------------------------------------------------------------------------------------------|--|
| 4pc Bathroom                                                                                  | Basement                                                                                                                                                                                                                                                                                                                                                                                                                                                                                                                                                                                                                                                                                                                                                                                                                                                                                                                                                                                                                                                                                                                                                                                                                                                                                                                                                                                                                                                                                                                  | 8`9" x 6`5"                                                                                                       | Legal/Tax/Financial                                                                      |                                                                |                                                                                                    |  |
| Title:<br><b>Fee Simple</b><br>Legal Desc:                                                    | TBD                                                                                                                                                                                                                                                                                                                                                                                                                                                                                                                                                                                                                                                                                                                                                                                                                                                                                                                                                                                                                                                                                                                                                                                                                                                                                                                                                                                                                                                                                                                       | Zoning:<br>RC1                                                                                                    | Remarks                                                                                  |                                                                |                                                                                                    |  |
| Pub Rmks:<br>Inclusions:<br>Property Listed By:                                               | BRAND NEW HOME in Chestermere! FULL OF UPGRADES! 2 MASTERS! 6 OUT OF 7 BEDROOMS HAVE A W.I.C! BEDROOM AND FULL BATH ON MAIN! FULLY FINISHED<br>WALK-UP BASEMENT! WET BAR! TRAY CEILINGS! This home offers almost 5,000 SQ FT of luxurious living space with 7 Bedrooms, 5 FULL Baths and OVERSIZED<br>Attached Triple Garage! Main floor offers a dining, family room with fireplace, eating nook with access to your deck. The kitchen is fully equipped with a kitchen<br>island, pantry, modern appliances (as per builder spec) and SPICE KITCHEN! In addition to this, there is a BEDROOM AND FULL BATH ON THE MAIN LEVEL; THIS IS<br>AMAZING FOR FAMILIES WITH OLDER INDIVIDUALS! The bedroom on the main level can also be used as a home office! The upper level offers 4 Bedrooms and 3 FULL<br>Baths (ensuites included)! Of the 4 bedrooms, 2 ARE MASTERS with their own ensuites and W.I.C(s)!!! The Grand Master however boasts A 5 PC ENSUITE AND TRAY<br>CEILINGS! You will also find a loft with TRAY CEILINGS and laundry on the upper level! It does not end here, the FULLY FINSIHED WALK-UP BASEMENT offers a rec<br>room with WET BAR, 2 bedrooms, FULL bath and an additional laundry! This means that the basement can made into a illegal/legal suite BY THE BUILDER (subject to<br>city approval) with a SEPARATE ENTRANCE. This home is full of amazing features and in a new and upcoming neighborhood. Interior pictures are from another home<br>built by the builder.<br>N/A<br>Real Broker |                                                                                                                   |                                                                                          |                                                                |                                                                                                    |  |