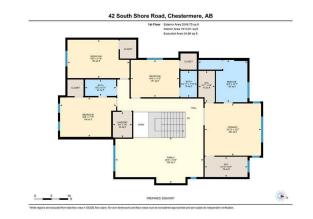

| neral Informatior | <u>1</u>          |                   |           | DOM           |           |
|-------------------|-------------------|-------------------|-----------|---------------|-----------|
| р Туре:           | Residential       |                   |           | 68            |           |
| о Туре:           | Detached          |                   |           | <u>Layout</u> |           |
| //Town:           | Chestermere       | Finished Floor Ar | <u>ea</u> | Beds:         | 7 (5 2 )  |
| ar Built:         | 2024              | Abv Sqft:         | 3,601     | Baths:        | 5.0 (5 0) |
| Information       |                   | Low Sqft:         |           | Style:        | 2 Storey  |
| Sz Ar:            | 6,546 sqft        | Ttl Sqft:         | 3,601     |               |           |
| Shape:            |                   |                   |           | Parking       |           |
|                   |                   |                   |           | Ttl Park:     | 6         |
|                   |                   |                   |           | Garage Sz:    | 3         |
| cess:             |                   |                   |           | Galage 52.    | 5         |
|                   |                   |                   |           |               |           |
| Feat:             | Low Maintenance   | •                 |           |               |           |
| k Feat:           | Triple Garage Att | ached             |           |               |           |

Utilities and Features

| Roof:<br>Heating:<br>Sewer:              | Asphalt<br>Forced Air,Natural Gas |               | • •                  | Construction:<br>Composite Siding,Stone,Wood Frame<br>Flooring:<br>Carpet,Hardwood,Tile<br>Water Source:<br>Fnd/Bsmt:<br>Poured Concrete |               |  |  |
|------------------------------------------|-----------------------------------|---------------|----------------------|------------------------------------------------------------------------------------------------------------------------------------------|---------------|--|--|
| Ext Feat:                                | Other                             |               | Carpet,Hardwood,Tile |                                                                                                                                          |               |  |  |
|                                          |                                   |               |                      |                                                                                                                                          |               |  |  |
|                                          |                                   |               | · ·                  |                                                                                                                                          |               |  |  |
| Kitchen Appl:<br>Int Feat:<br>Utilities: | Walk-In Closet(s)                 |               |                      |                                                                                                                                          |               |  |  |
|                                          |                                   |               | Room Information     |                                                                                                                                          |               |  |  |
| <u>Room</u>                              | Level                             | Dimensions    | <u>Room</u>          | Level                                                                                                                                    | Dimensions    |  |  |
| Mud Room                                 | Main                              | 8`7" x 9`9"   | Bedroom              | Main                                                                                                                                     | 9`6" x 9`10"  |  |  |
| Pantry                                   | Main                              | 5`2" x 15`2"  | Kitchen              | Main                                                                                                                                     | 15`0" x 13`0" |  |  |
| 4pc Bathroom                             | n Main                            | 4`11" x 7`11" | Spice Kitchen        | Main                                                                                                                                     |               |  |  |
| Living Room                              | Main                              | 18`4" x 23`9" | Breakfast Nook       | Main                                                                                                                                     | 6`1" x 11`0"  |  |  |
| Dining Room                              | Main                              | 14`3" x 13`0" | Foyer                | Main                                                                                                                                     | 9`10" x 11`5" |  |  |
| Bedroom                                  | Second                            | 18`7" x 11`6" | 4pc Bathroom         | Second                                                                                                                                   | 9`3" x 4`11"  |  |  |
| Bedroom                                  | Second                            | 16`9" x 11`9" | Laundry              | Second                                                                                                                                   | 5`9" x 7`8"   |  |  |

| Family Room<br>Walk-In Closet<br>Walk-In Closet<br>Bedroom<br>Bedroom<br>Furnace/Utility Room | Second<br>Second<br>Second<br>Second<br>Basement<br>Basement                                                                                                                                                                                                                                                                                                                                                                                                                                                                                                                                                                                                                                                                                                                                                                                                                                                                                                                                                                                                                                                                                                                                                                                                                                                                                                                                                                                                                                                              | 26`4" x 13`8"<br>12`10" x 6`1"<br>4`11" x 9`5"<br>14`6" x 11`2"<br>14`5" x 12`8"<br>14`2" x 8`10"<br>2`20" x 6`5" | Bedroom - Primary<br>5pc Ensuite bath<br>4pc Bathroom<br>Game Room<br>Storage<br>Bedroom | Second<br>Second<br>Second<br>Basement<br>Basement<br>Basement | 16`10" x 15`7"<br>14`8" x 12`7"<br>4`11" x 7`10"<br>23`3" x 25`4"<br>12`6" x 9`6"<br>14`6" x 10`8" |  |
|-----------------------------------------------------------------------------------------------|---------------------------------------------------------------------------------------------------------------------------------------------------------------------------------------------------------------------------------------------------------------------------------------------------------------------------------------------------------------------------------------------------------------------------------------------------------------------------------------------------------------------------------------------------------------------------------------------------------------------------------------------------------------------------------------------------------------------------------------------------------------------------------------------------------------------------------------------------------------------------------------------------------------------------------------------------------------------------------------------------------------------------------------------------------------------------------------------------------------------------------------------------------------------------------------------------------------------------------------------------------------------------------------------------------------------------------------------------------------------------------------------------------------------------------------------------------------------------------------------------------------------------|-------------------------------------------------------------------------------------------------------------------|------------------------------------------------------------------------------------------|----------------------------------------------------------------|----------------------------------------------------------------------------------------------------|--|
| 4pc Bathroom                                                                                  | Basement                                                                                                                                                                                                                                                                                                                                                                                                                                                                                                                                                                                                                                                                                                                                                                                                                                                                                                                                                                                                                                                                                                                                                                                                                                                                                                                                                                                                                                                                                                                  | 8`9" x 6`5"                                                                                                       | Legal/Tax/Financial                                                                      |                                                                |                                                                                                    |  |
| Title:<br><b>Fee Simple</b><br>Legal Desc:                                                    | TBD                                                                                                                                                                                                                                                                                                                                                                                                                                                                                                                                                                                                                                                                                                                                                                                                                                                                                                                                                                                                                                                                                                                                                                                                                                                                                                                                                                                                                                                                                                                       | Zoning:<br>RC1                                                                                                    | Remarks                                                                                  |                                                                |                                                                                                    |  |
| Pub Rmks:<br>Inclusions:<br>Property Listed By:                                               | BRAND NEW HOME in Chestermere! FULL OF UPGRADES! 2 MASTERS! 6 OUT OF 7 BEDROOMS HAVE A W.I.C! BEDROOM AND FULL BATH ON MAIN! FULLY FINISHED<br>WALK-UP BASEMENT! WET BAR! TRAY CEILINGS! This home offers almost 5,000 SQ FT of luxurious living space with 7 Bedrooms, 5 FULL Baths and OVERSIZED<br>Attached Triple Garage! Main floor offers a dining, family room with fireplace, eating nook with access to your deck. The kitchen is fully equipped with a kitchen<br>island, pantry, modern appliances (as per builder spec) and SPICE KITCHEN! In addition to this, there is a BEDROOM AND FULL BATH ON THE MAIN LEVEL; THIS IS<br>AMAZING FOR FAMILIES WITH OLDER INDIVIDUALS! The bedroom on the main level can also be used as a home office! The upper level offers 4 Bedrooms and 3 FULL<br>Baths (ensuites included)! Of the 4 bedrooms, 2 ARE MASTERS with their own ensuites and W.I.C(s)!!! The Grand Master however boasts A 5 PC ENSUITE AND TRAY<br>CEILINGS! You will also find a loft with TRAY CEILINGS and laundry on the upper level! It does not end here, the FULLY FINSIHED WALK-UP BASEMENT offers a rec<br>room with WET BAR, 2 bedrooms, FULL bath and an additional laundry! This means that the basement can made into a illegal/legal suite BY THE BUILDER (subject to<br>city approval) with a SEPARATE ENTRANCE. This home is full of amazing features and in a new and upcoming neighborhood. Interior pictures are from another home<br>built by the builder.<br>N/A<br>Real Broker |                                                                                                                   |                                                                                          |                                                                |                                                                                                    |  |