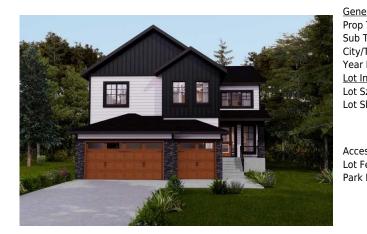

## 42 SOUTH SHORE Road, Chestermere T1X 2S1

| MLS®#:  | A2114239 | Area:   | South Shores | Listing          | 03/12/24 | List Price: <b>\$1,179,900</b> |
|---------|----------|---------|--------------|------------------|----------|--------------------------------|
| Status: | Active   | County: | Chestermere  | Date:<br>Change: | None     | Association: Fort McMurray     |

| neral Informatior | <u>1</u>          |                   |           | DOM           |           |
|-------------------|-------------------|-------------------|-----------|---------------|-----------|
| р Туре:           | Residential       |                   |           | 68            |           |
| о Туре:           | Detached          |                   |           | <u>Layout</u> |           |
| //Town:           | Chestermere       | Finished Floor Ar | <u>ea</u> | Beds:         | 7 (5 2 )  |
| ar Built:         | 2024              | Abv Sqft:         | 3,601     | Baths:        | 5.0 (5 0) |
| Information       |                   | Low Sqft:         |           | Style:        | 2 Storey  |
| Sz Ar:            | 6,546 sqft        | Ttl Sqft:         | 3,601     |               |           |
| Shape:            |                   |                   |           | Parking       |           |
|                   |                   |                   |           | Ttl Park:     | 6         |
|                   |                   |                   |           | Garage Sz:    | 3         |
| cess:             |                   |                   |           | Galage 52.    | 5         |
|                   |                   |                   |           |               |           |
| Feat:             | Low Maintenance   | •                 |           |               |           |
| k Feat:           | Triple Garage Att | ached             |           |               |           |