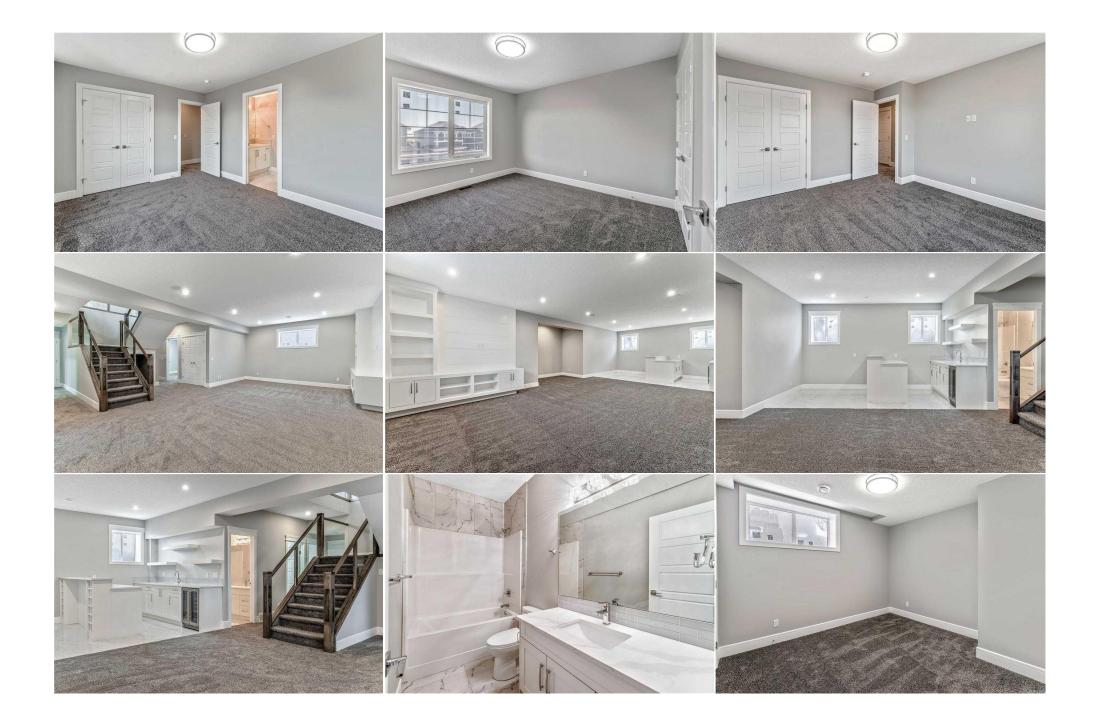

| Family Room<br>Walk-In Closet<br>Walk-In Closet<br>Bedroom<br>Bedroom<br>Furnace/Utility Room | Second<br>Second<br>Second<br>Second<br>Basement<br>Basement                                                                                                                                                                                                                                                                                                                                                                                                                                                                                                                                                                                                                                                                                                                                                                                                                                                                                                                                                                                                                                                                                                                                                                                                                                                                                                                                                                                                                                                              | 26`4" x 13`8"<br>12`10" x 6`1"<br>4`11" x 9`5"<br>14`6" x 11`2"<br>14`5" x 12`8"<br>14`2" x 8`10"<br>2`20" x 6`5" | Bedroom - Primary<br>5pc Ensuite bath<br>4pc Bathroom<br>Game Room<br>Storage<br>Bedroom | Second<br>Second<br>Second<br>Basement<br>Basement<br>Basement | 16`10" x 15`7"<br>14`8" x 12`7"<br>4`11" x 7`10"<br>23`3" x 25`4"<br>12`6" x 9`6"<br>14`6" x 10`8" |  |
|-----------------------------------------------------------------------------------------------|---------------------------------------------------------------------------------------------------------------------------------------------------------------------------------------------------------------------------------------------------------------------------------------------------------------------------------------------------------------------------------------------------------------------------------------------------------------------------------------------------------------------------------------------------------------------------------------------------------------------------------------------------------------------------------------------------------------------------------------------------------------------------------------------------------------------------------------------------------------------------------------------------------------------------------------------------------------------------------------------------------------------------------------------------------------------------------------------------------------------------------------------------------------------------------------------------------------------------------------------------------------------------------------------------------------------------------------------------------------------------------------------------------------------------------------------------------------------------------------------------------------------------|-------------------------------------------------------------------------------------------------------------------|------------------------------------------------------------------------------------------|----------------------------------------------------------------|----------------------------------------------------------------------------------------------------|--|
| 4pc Bathroom                                                                                  | Basement                                                                                                                                                                                                                                                                                                                                                                                                                                                                                                                                                                                                                                                                                                                                                                                                                                                                                                                                                                                                                                                                                                                                                                                                                                                                                                                                                                                                                                                                                                                  | 8`9" x 6`5"                                                                                                       | Legal/Tax/Financial                                                                      |                                                                |                                                                                                    |  |
| Title:<br><b>Fee Simple</b><br>Legal Desc:                                                    | TBD                                                                                                                                                                                                                                                                                                                                                                                                                                                                                                                                                                                                                                                                                                                                                                                                                                                                                                                                                                                                                                                                                                                                                                                                                                                                                                                                                                                                                                                                                                                       | Zoning:<br>RC1                                                                                                    | Remarks                                                                                  |                                                                |                                                                                                    |  |
| Pub Rmks:<br>Inclusions:<br>Property Listed By:                                               | BRAND NEW HOME in Chestermere! FULL OF UPGRADES! 2 MASTERS! 6 OUT OF 7 BEDROOMS HAVE A W.I.C! BEDROOM AND FULL BATH ON MAIN! FULLY FINISHED<br>WALK-UP BASEMENT! WET BAR! TRAY CEILINGS! This home offers almost 5,000 SQ FT of luxurious living space with 7 Bedrooms, 5 FULL Baths and OVERSIZED<br>Attached Triple Garage! Main floor offers a dining, family room with fireplace, eating nook with access to your deck. The kitchen is fully equipped with a kitchen<br>island, pantry, modern appliances (as per builder spec) and SPICE KITCHEN! In addition to this, there is a BEDROOM AND FULL BATH ON THE MAIN LEVEL; THIS IS<br>AMAZING FOR FAMILIES WITH OLDER INDIVIDUALS! The bedroom on the main level can also be used as a home office! The upper level offers 4 Bedrooms and 3 FULL<br>Baths (ensuites included)! Of the 4 bedrooms, 2 ARE MASTERS with their own ensuites and W.I.C(s)!!! The Grand Master however boasts A 5 PC ENSUITE AND TRAY<br>CEILINGS! You will also find a loft with TRAY CEILINGS and laundry on the upper level! It does not end here, the FULLY FINSIHED WALK-UP BASEMENT offers a rec<br>room with WET BAR, 2 bedrooms, FULL bath and an additional laundry! This means that the basement can made into a illegal/legal suite BY THE BUILDER (subject to<br>city approval) with a SEPARATE ENTRANCE. This home is full of amazing features and in a new and upcoming neighborhood. Interior pictures are from another home<br>built by the builder.<br>N/A<br>Real Broker |                                                                                                                   |                                                                                          |                                                                |                                                                                                    |  |