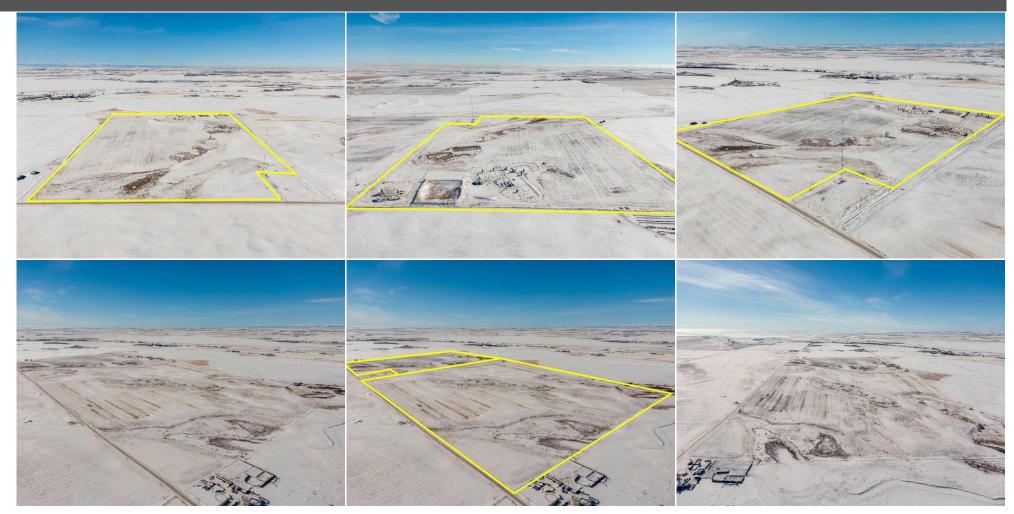

Amazing opportunity near Eagle Lake. NE section of a parcel of Strathmore lands which are located in Wheatland County, approximately 6.0 km east of Strathmore and approximately 1.0 km south of Highway #1. The parcels are a mix of cultivated, depressional and grassland areas. SE parcel also listed separately, INVESTOR