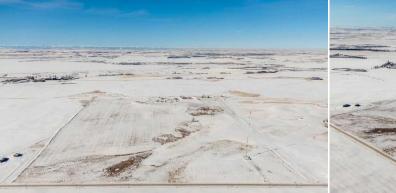

Amazing opportunity near Eagle Lake. NE section of a parcel of Strathmore lands which are located in Wheatland County, approximately 6.0 km east of Strathmore and approximately 1.0 km south of Highway #1. The parcels are a mix of cultivated, depressional and grassland areas. SE parcel also listed separately, INVESTOR