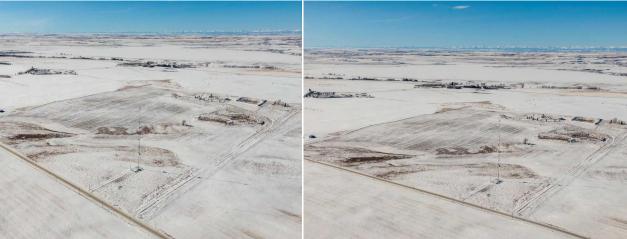

Amazing opportunity near Eagle Lake. NE section of a parcel of Strathmore lands which are located in Wheatland County, approximately 6.0 km east of Strathmore and approximately 1.0 km south of Highway #1. The parcels are a mix of cultivated, depressional and grassland areas. SE parcel also listed separately, INVESTOR