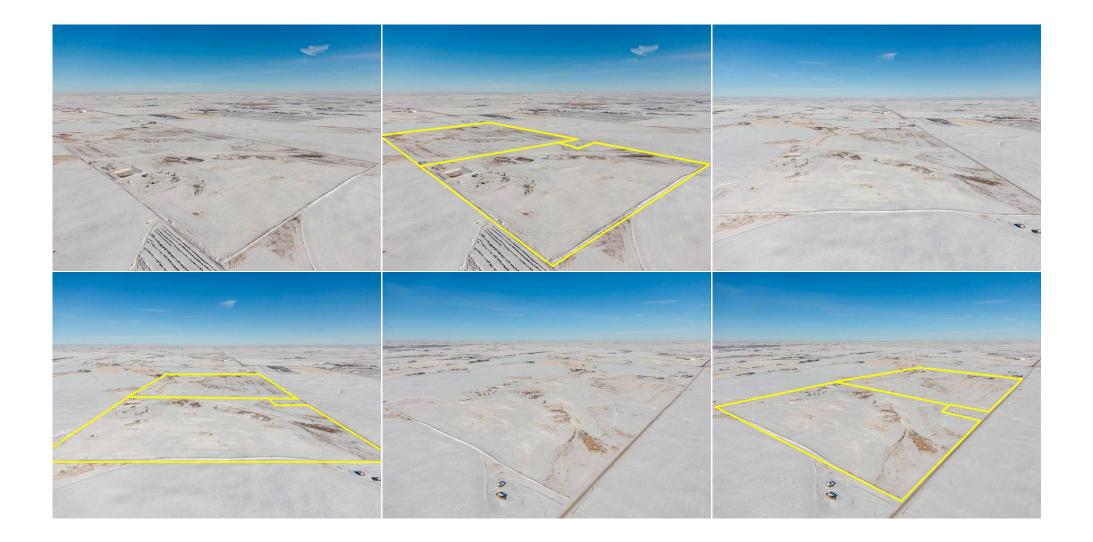

Amazing opportunity near Eagle Lake. NE section of a parcel of Strathmore lands which are located in Wheatland County, approximately 6.0 km east of Strathmore and approximately 1.0 km south of Highway #1. The parcels are a mix of cultivated, depressional and grassland areas. SE parcel also listed separately, INVESTOR