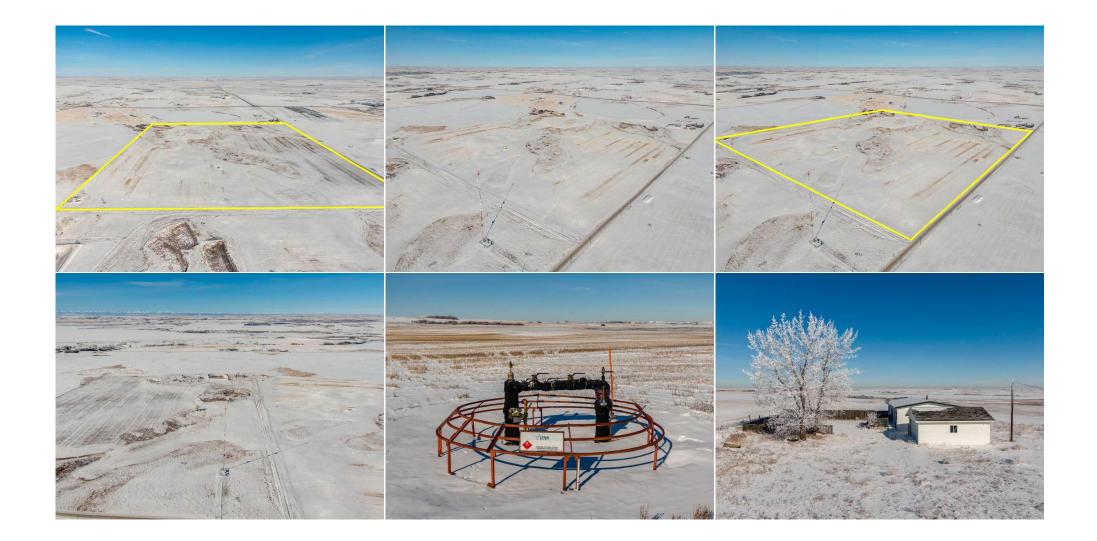

Amazing opportunity near Eagle Lake. NE section of a parcel of Strathmore lands which are located in Wheatland County, approximately 6.0 km east of Strathmore and approximately 1.0 km south of Highway #1. The parcels are a mix of cultivated, depressional and grassland areas. SE parcel also listed separately, INVESTOR

POTENTIAL! Surface lease income generation. GST due diligence required. N/A

Inclusions: Property Listed By:

Bode Platform Inc.