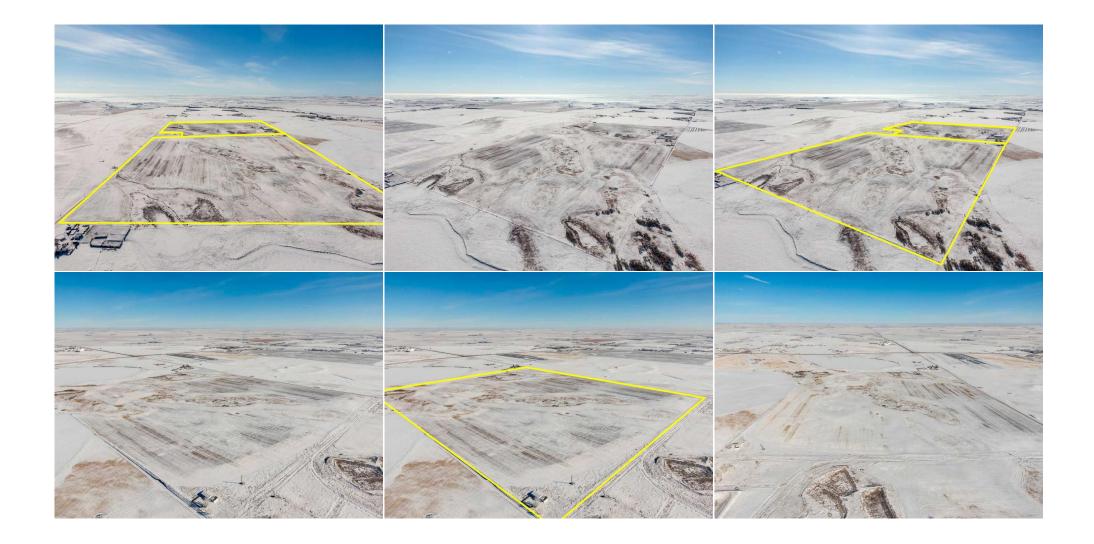

Amazing opportunity near Eagle Lake. NE section of a parcel of Strathmore lands which are located in Wheatland County, approximately 6.0 km east of Strathmore and approximately 1.0 km south of Highway #1. The parcels are a mix of cultivated, depressional and grassland areas. SE parcel also listed separately, INVESTOR