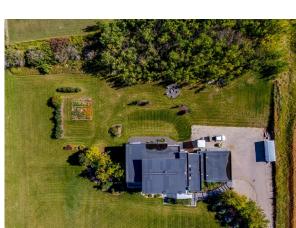

Lot Information

Lot Feat: Cul-De-Sac, Lawn, Garden, Landscaped, Many Trees, Private, Views

Ttl Sqft:

DOM

<u>Layout</u>

5 (23) 3.5 (3 1)

10

3

Acreage with

Residence, Bungalow

Beds:

Baths:

Style:

**Parking** Ttl Park:

Garage Sz:

3,300