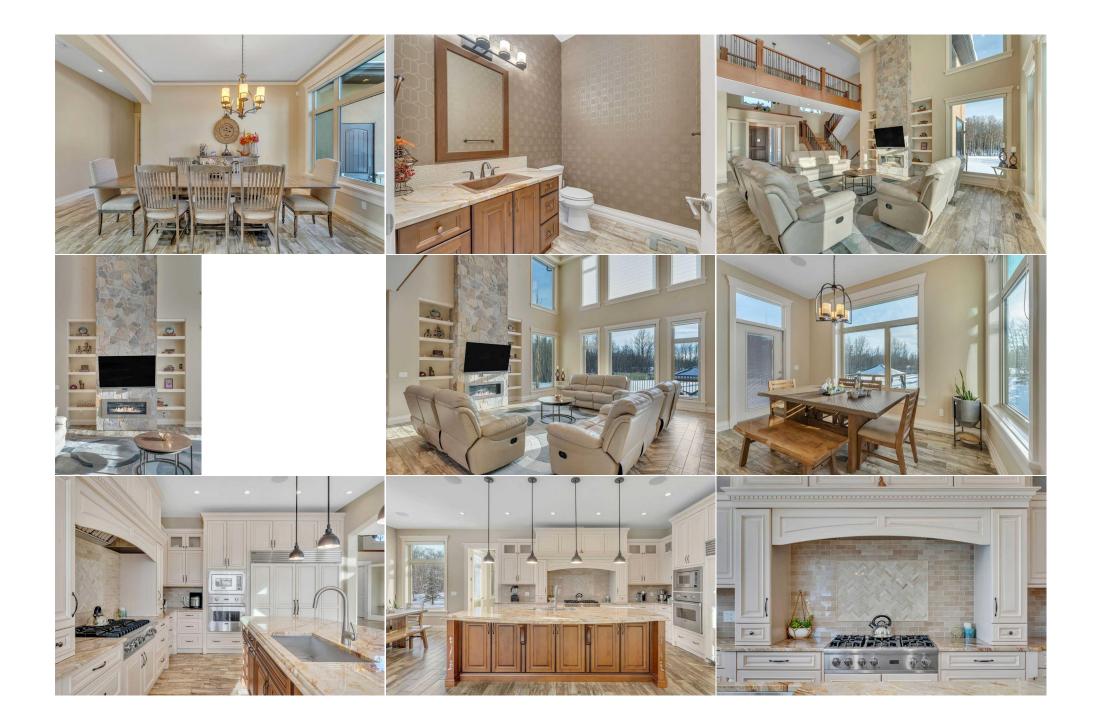

| 5pc Bathroom<br>Bedroom<br>Bedroom<br>Family Room<br>Walk-In Closet<br>3pc Bathroom<br>Bedroom | Upper<br>Upper<br>Upper<br>Upper<br>Upper<br>Basement<br>Basement                                                                                                                                                                                      | 11`6" x 5`11"<br>11`11" x 12`1"<br>12`4" x 12`0"<br>14`1" x 14`8"<br>10`5" x 6`2"<br>7`11" x 12`5"<br>10`9" x 12`5"                                                                                                                                                                                                                                                                                                                                 | 5pc Ensuite bath<br>Bedroom<br>Bedroom<br>Bedroom - Primary<br>Walk-In Closet<br>4pc Ensuite bath<br>Bedroom                                                                                                                                                                                                                                                                              | Upper<br>Upper<br>Upper<br>Main<br>Upper<br>Basement<br>Basement                                                                                                                                                                                                                                                        | 16`10" x 12`6"<br>10`6" x 12`8"<br>14`2" x 15`1"<br>23`11" x 13`5"<br>8`6" x 9`2"<br>11`4" x 5`11"<br>16`1" x 12`5"                                                                                                                                                                                                                                                                                                                                                                                     |
|------------------------------------------------------------------------------------------------|--------------------------------------------------------------------------------------------------------------------------------------------------------------------------------------------------------------------------------------------------------|-----------------------------------------------------------------------------------------------------------------------------------------------------------------------------------------------------------------------------------------------------------------------------------------------------------------------------------------------------------------------------------------------------------------------------------------------------|-------------------------------------------------------------------------------------------------------------------------------------------------------------------------------------------------------------------------------------------------------------------------------------------------------------------------------------------------------------------------------------------|-------------------------------------------------------------------------------------------------------------------------------------------------------------------------------------------------------------------------------------------------------------------------------------------------------------------------|---------------------------------------------------------------------------------------------------------------------------------------------------------------------------------------------------------------------------------------------------------------------------------------------------------------------------------------------------------------------------------------------------------------------------------------------------------------------------------------------------------|
| Family Room                                                                                    | Basement                                                                                                                                                                                                                                               | 23`8" x 19`10"                                                                                                                                                                                                                                                                                                                                                                                                                                      | Office                                                                                                                                                                                                                                                                                                                                                                                    | Basement                                                                                                                                                                                                                                                                                                                | 10`10" x 12`5"                                                                                                                                                                                                                                                                                                                                                                                                                                                                                          |
| Game Room                                                                                      | Basement                                                                                                                                                                                                                                               | 31`3" x 19`10"                                                                                                                                                                                                                                                                                                                                                                                                                                      | Storage                                                                                                                                                                                                                                                                                                                                                                                   | Basement                                                                                                                                                                                                                                                                                                                | 11`6" x 5`7"                                                                                                                                                                                                                                                                                                                                                                                                                                                                                            |
| Furnace/Utility Room                                                                           | Basement                                                                                                                                                                                                                                               | 15`4" x 13`3"                                                                                                                                                                                                                                                                                                                                                                                                                                       | Walk-In Closet<br>Legal/Tax/Financial                                                                                                                                                                                                                                                                                                                                                     | Basement                                                                                                                                                                                                                                                                                                                | 11`4" x 5`3"                                                                                                                                                                                                                                                                                                                                                                                                                                                                                            |
|                                                                                                |                                                                                                                                                                                                                                                        |                                                                                                                                                                                                                                                                                                                                                                                                                                                     |                                                                                                                                                                                                                                                                                                                                                                                           |                                                                                                                                                                                                                                                                                                                         |                                                                                                                                                                                                                                                                                                                                                                                                                                                                                                         |
| Title:                                                                                         |                                                                                                                                                                                                                                                        | Zoning:                                                                                                                                                                                                                                                                                                                                                                                                                                             |                                                                                                                                                                                                                                                                                                                                                                                           |                                                                                                                                                                                                                                                                                                                         |                                                                                                                                                                                                                                                                                                                                                                                                                                                                                                         |
| Fee Simple                                                                                     |                                                                                                                                                                                                                                                        | Rural Residential                                                                                                                                                                                                                                                                                                                                                                                                                                   |                                                                                                                                                                                                                                                                                                                                                                                           |                                                                                                                                                                                                                                                                                                                         |                                                                                                                                                                                                                                                                                                                                                                                                                                                                                                         |
| Legal Desc:                                                                                    | 1313318                                                                                                                                                                                                                                                |                                                                                                                                                                                                                                                                                                                                                                                                                                                     |                                                                                                                                                                                                                                                                                                                                                                                           |                                                                                                                                                                                                                                                                                                                         |                                                                                                                                                                                                                                                                                                                                                                                                                                                                                                         |
|                                                                                                |                                                                                                                                                                                                                                                        |                                                                                                                                                                                                                                                                                                                                                                                                                                                     | Remarks                                                                                                                                                                                                                                                                                                                                                                                   |                                                                                                                                                                                                                                                                                                                         |                                                                                                                                                                                                                                                                                                                                                                                                                                                                                                         |
| Pub Rmks:<br>Inclusions:<br>Property Listed By:                                                | your private oasis, a<br>flooring with abundar<br>piece ensuite, bright<br>well-equipped pantry<br>luxurious primary ber<br>basement offers addi<br>room, comfortable be<br>and inviting ambiance<br>property offers a sere<br>sophisticated rural lif | profound sense of tranquility envelo<br>nt lighting throughout. The main floc<br>breakfast area, elegant dining room<br>and charming servery. Upstairs, th<br>droom with walk-in closet and spa-lil<br>tional living and entertaining areas,<br>edroom, convenient 3-piece bath, and<br>e. The expansive grounds provide er<br>ene spot to relax with loved ones and<br>festyle retreat just moments away fr<br>Control(s), 2 Gas Stoves, Range Hoo | ps you. The property boasts a spa<br>or seamlessly integrates various liv<br>, gourmet kitchen, convenient lau<br>e upper level presents a serene be<br>ce 5-piece ensuite, additional bedr<br>featuring a private bedroom with<br>d private office. The south-facing h<br>udless outdoor enjoyment, from tra<br>d enjoy the evenings. This estate h<br>om Calgary's amenities. Don't mis | cious heated 220-voltage sh<br>ving spaces, including a welo<br>ndry room, spacious living ro<br>edroom, opulent 5-piece bath<br>room, and bedroom with wal<br>a modern 4-piece ensuite, s<br>neated floor walk-out basem<br>anquil walks among the tree<br>narmoniously combines luxue<br>s this exceptional opportuni | g the gates and winding up the driveway to<br>oop and features meticulously designed<br>coming 2-piece bath, cozy bedroom with a 3-<br>oom, functional mudroom, private office,<br>h, stylish bedroom, cozy family room,<br>k-in closet and private 4-piece ensuite. The<br>pacious family room, sleek bar, versatile rec<br>ent fills with natural light, creating a warm<br>s to vibrant gatherings. A gazebo on the<br>ry, privacy, and natural beauty, offering a<br>ty to own a piece of paradise. |