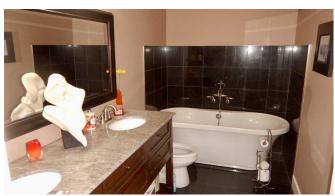

Utilities and Features

| Roof: Cedar Shake                                                |                                                                                                                                                                                                                                                            |                                                                                                           | Construction:                                                                                                 |                                                        |                                                             |  |  |
|------------------------------------------------------------------|------------------------------------------------------------------------------------------------------------------------------------------------------------------------------------------------------------------------------------------------------------|-----------------------------------------------------------------------------------------------------------|---------------------------------------------------------------------------------------------------------------|--------------------------------------------------------|-------------------------------------------------------------|--|--|
| Heating:                                                         | In Floor, Fireplace Insert, Forced Air, Hot                                                                                                                                                                                                                | Stone,Stucco,Wood Fran                                                                                    | Stone,Stucco,Wood Frame                                                                                       |                                                        |                                                             |  |  |
|                                                                  | Water,Natural Gas                                                                                                                                                                                                                                          | Flooring:                                                                                                 | Flooring:                                                                                                     |                                                        |                                                             |  |  |
| Sewer:                                                           |                                                                                                                                                                                                                                                            |                                                                                                           | Carpet, Ceramic Tile, Hardwood                                                                                |                                                        |                                                             |  |  |
| Ext Feat:                                                        | Dog Run                                                                                                                                                                                                                                                    | Water Source:                                                                                             | • •                                                                                                           |                                                        |                                                             |  |  |
|                                                                  | -                                                                                                                                                                                                                                                          | Fnd/Bsmt:                                                                                                 |                                                                                                               |                                                        |                                                             |  |  |
|                                                                  | Poured Concrete                                                                                                                                                                                                                                            |                                                                                                           |                                                                                                               |                                                        |                                                             |  |  |
| Kitchen Appl:                                                    | Bar Fridge,Built-In Oven,Central Air Conditioner,Dishwasher,Dryer,Electric Cooktop,Garage Control(s),Range Hood,Refrigerator,Washer,Window Coverings<br>Bar,Closet Organizers,Granite Counters,No Smoking Home,Recessed Lighting,Soaking Tub,Vinyl Windows |                                                                                                           |                                                                                                               |                                                        |                                                             |  |  |
| Int Feat:<br>Utilities:                                          |                                                                                                                                                                                                                                                            |                                                                                                           | ne,Recessed Lighting,Soaking Tub                                                                              | · · · · •                                              | gerator, washer, window coverings                           |  |  |
| Int Feat:<br>Utilities:                                          | Bar, Closet Organizers,                                                                                                                                                                                                                                    | Granite Counters,No Smoking Hon                                                                           | ne,Recessed Lighting,Soaking Tub,<br>Room Information                                                         | Vinyl Windows                                          |                                                             |  |  |
| Int Feat:<br>Utilities:<br>Room                                  | Bar,Closet Organizers,                                                                                                                                                                                                                                     |                                                                                                           | ne,Recessed Lighting,Soaking Tub,<br>Room Information<br><u>Room</u>                                          | · · · · •                                              | Dimensions<br>12`0" x 12`0"                                 |  |  |
| Int Feat:<br>Utilities:<br>Room<br>Living Room                   | Bar,Closet Organizers,                                                                                                                                                                                                                                     | Granite Counters,No Smoking Hon                                                                           | ne,Recessed Lighting,Soaking Tub,<br>Room Information                                                         | Vinyl Windows                                          | Dimensions                                                  |  |  |
| Int Feat:<br>Utilities:<br>Room<br>Living Room<br>Den            | Bar,Closet Organizers,<br>Level<br>Main                                                                                                                                                                                                                    | Granite Counters,No Smoking Hon<br>Dimensions<br>15`10" x 7`10"                                           | ne,Recessed Lighting,Soaking Tub,<br>Room Information<br>Room<br>Dining Room                                  | Vinyl Windows<br>Level<br>Main                         | Dimensions<br>12`0" x 12`0"                                 |  |  |
| Int Feat:<br>Utilities:<br>Room<br>Living Room<br>Den<br>Kitchen | Bar,Closet Organizers,<br>L <u>evel</u><br>Main<br>Main<br>Main                                                                                                                                                                                            | Granite Counters,No Smoking Hon<br><u>Dimensions</u><br>15`10" x 7`10"<br>12`0" x 12`0"                   | ne,Recessed Lighting,Soaking Tub,<br>Room Information<br>Room<br>Dining Room<br>Office                        | Vinyl Windows<br>Level<br>Main<br>Main                 | Dimensions<br>12`0" x 12`0"<br>13`0" x 9`10"                |  |  |
| Int Feat:                                                        | Bar,Closet Organizers,<br>L <u>evel</u><br>Main<br>Main<br>Main                                                                                                                                                                                            | Granite Counters,No Smoking Hom<br><u>Dimensions</u><br>15`10" x 7`10"<br>12`0" x 12`0"<br>12`7" x 23`10" | ne,Recessed Lighting,Soaking Tub,<br>Room Information<br><u>Room</u><br>Dining Room<br>Office<br>2pc Bathroom | Vinyl Windows<br>Level<br>Main<br>Main<br>Main<br>Main | Dimensions<br>12`0" x 12`0"<br>13`0" x 9`10"<br>5`0" x 7`0" |  |  |