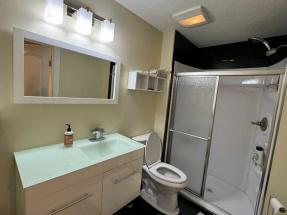

| Family Room          | Basement                                                                                                                                                                                                                                                                                                                                                                   | 20`0" x 16`0"               | <b>Exercise Room</b><br>Legal/Tax/Financial | Basement | 11`0" x 13`0" |  |  |
|----------------------|----------------------------------------------------------------------------------------------------------------------------------------------------------------------------------------------------------------------------------------------------------------------------------------------------------------------------------------------------------------------------|-----------------------------|---------------------------------------------|----------|---------------|--|--|
| Title:<br>Fee Simple |                                                                                                                                                                                                                                                                                                                                                                            | Zoning:<br><b>R-C1</b>      |                                             |          |               |  |  |
| Legal Desc:          | 7911095                                                                                                                                                                                                                                                                                                                                                                    |                             |                                             |          |               |  |  |
|                      |                                                                                                                                                                                                                                                                                                                                                                            |                             | Remarks                                     |          |               |  |  |
| Pub Rmks:            | Rmks: location location ! The well equipped and lovingly renovated bungalow is situated over looking bike and walking pathways, an off leash dog area and has easy access to the new stoney trail. Some of the many improvements are windows, exterior stucco and stone work, newer kitchen, bathrooms, updated mechanical, custom fencing, flooring, paint and much more. |                             |                                             |          |               |  |  |
| Inclusions:          | shed                                                                                                                                                                                                                                                                                                                                                                       | , paint and much much more. |                                             |          |               |  |  |
| Property Listed By:  | Century 21 Bamber Rea                                                                                                                                                                                                                                                                                                                                                      | lty LTD.                    |                                             |          |               |  |  |