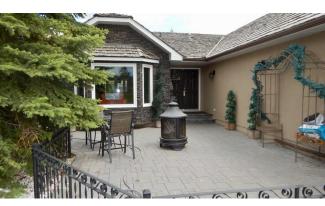

Utilities and Features

| Roof: Cedar Shake                                                |                                                                                                                                                                                                                                                            |                                                                                                           | Construction:                                                                                                 |                                                        |                                                             |  |  |
|------------------------------------------------------------------|------------------------------------------------------------------------------------------------------------------------------------------------------------------------------------------------------------------------------------------------------------|-----------------------------------------------------------------------------------------------------------|---------------------------------------------------------------------------------------------------------------|--------------------------------------------------------|-------------------------------------------------------------|--|--|
| Heating:                                                         | In Floor, Fireplace Insert, Forced Air, Hot                                                                                                                                                                                                                | Stone,Stucco,Wood Fran                                                                                    | Stone,Stucco,Wood Frame                                                                                       |                                                        |                                                             |  |  |
|                                                                  | Water,Natural Gas                                                                                                                                                                                                                                          | Flooring:                                                                                                 | Flooring:                                                                                                     |                                                        |                                                             |  |  |
| Sewer:                                                           |                                                                                                                                                                                                                                                            |                                                                                                           | Carpet, Ceramic Tile, Hardwood                                                                                |                                                        |                                                             |  |  |
| Ext Feat:                                                        | Dog Run                                                                                                                                                                                                                                                    | Water Source:                                                                                             | • •                                                                                                           |                                                        |                                                             |  |  |
|                                                                  | -                                                                                                                                                                                                                                                          | Fnd/Bsmt:                                                                                                 |                                                                                                               |                                                        |                                                             |  |  |
|                                                                  | Poured Concrete                                                                                                                                                                                                                                            |                                                                                                           |                                                                                                               |                                                        |                                                             |  |  |
| Kitchen Appl:                                                    | Bar Fridge,Built-In Oven,Central Air Conditioner,Dishwasher,Dryer,Electric Cooktop,Garage Control(s),Range Hood,Refrigerator,Washer,Window Coverings<br>Bar,Closet Organizers,Granite Counters,No Smoking Home,Recessed Lighting,Soaking Tub,Vinyl Windows |                                                                                                           |                                                                                                               |                                                        |                                                             |  |  |
| Int Feat:<br>Utilities:                                          |                                                                                                                                                                                                                                                            |                                                                                                           | ne,Recessed Lighting,Soaking Tub                                                                              | · · · · •                                              | gerator, washer, window coverings                           |  |  |
| Int Feat:<br>Utilities:                                          | Bar, Closet Organizers,                                                                                                                                                                                                                                    | Granite Counters,No Smoking Hon                                                                           | ne,Recessed Lighting,Soaking Tub,<br>Room Information                                                         | Vinyl Windows                                          |                                                             |  |  |
| Int Feat:<br>Utilities:<br>Room                                  | Bar,Closet Organizers,                                                                                                                                                                                                                                     |                                                                                                           | ne,Recessed Lighting,Soaking Tub,<br>Room Information<br><u>Room</u>                                          | · · · · •                                              | Dimensions<br>12`0" x 12`0"                                 |  |  |
| Int Feat:<br>Utilities:<br>Room<br>Living Room                   | Bar,Closet Organizers,                                                                                                                                                                                                                                     | Granite Counters,No Smoking Hon                                                                           | ne,Recessed Lighting,Soaking Tub,<br>Room Information                                                         | Vinyl Windows                                          | Dimensions                                                  |  |  |
| Int Feat:<br>Utilities:<br>Room<br>Living Room<br>Den            | Bar,Closet Organizers,<br>Level<br>Main                                                                                                                                                                                                                    | Granite Counters,No Smoking Hon<br>Dimensions<br>15`10" x 7`10"                                           | ne,Recessed Lighting,Soaking Tub,<br>Room Information<br>Room<br>Dining Room                                  | Vinyl Windows<br>Level<br>Main                         | Dimensions<br>12`0" x 12`0"                                 |  |  |
| Int Feat:<br>Utilities:<br>Room<br>Living Room<br>Den<br>Kitchen | Bar,Closet Organizers,<br>L <u>evel</u><br>Main<br>Main<br>Main                                                                                                                                                                                            | Granite Counters,No Smoking Hon<br><u>Dimensions</u><br>15`10" x 7`10"<br>12`0" x 12`0"                   | ne,Recessed Lighting,Soaking Tub,<br>Room Information<br>Room<br>Dining Room<br>Office                        | Vinyl Windows<br>Level<br>Main<br>Main                 | Dimensions<br>12`0" x 12`0"<br>13`0" x 9`10"                |  |  |
| Int Feat:                                                        | Bar,Closet Organizers,<br>L <u>evel</u><br>Main<br>Main<br>Main                                                                                                                                                                                            | Granite Counters,No Smoking Hom<br><u>Dimensions</u><br>15`10" x 7`10"<br>12`0" x 12`0"<br>12`7" x 23`10" | ne,Recessed Lighting,Soaking Tub,<br>Room Information<br><u>Room</u><br>Dining Room<br>Office<br>2pc Bathroom | Vinyl Windows<br>Level<br>Main<br>Main<br>Main<br>Main | Dimensions<br>12`0" x 12`0"<br>13`0" x 9`10"<br>5`0" x 7`0" |  |  |