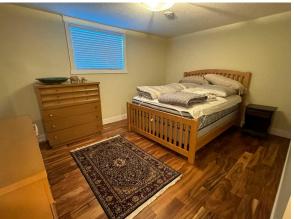

Utilities and Features

| Roof: Cedar Shake                                                |                                                                                                                                                                                                                                                            |                                                                                                           | Construction:                                                                                                 |                                                        |                                                             |  |  |
|------------------------------------------------------------------|------------------------------------------------------------------------------------------------------------------------------------------------------------------------------------------------------------------------------------------------------------|-----------------------------------------------------------------------------------------------------------|---------------------------------------------------------------------------------------------------------------|--------------------------------------------------------|-------------------------------------------------------------|--|--|
| Heating:                                                         | In Floor, Fireplace Insert, Forced Air, Hot                                                                                                                                                                                                                | Stone,Stucco,Wood Fran                                                                                    | Stone,Stucco,Wood Frame                                                                                       |                                                        |                                                             |  |  |
|                                                                  | Water,Natural Gas                                                                                                                                                                                                                                          | Flooring:                                                                                                 | Flooring:                                                                                                     |                                                        |                                                             |  |  |
| Sewer:                                                           |                                                                                                                                                                                                                                                            |                                                                                                           | Carpet, Ceramic Tile, Hardwood                                                                                |                                                        |                                                             |  |  |
| Ext Feat:                                                        | Dog Run                                                                                                                                                                                                                                                    | Water Source:                                                                                             | • •                                                                                                           |                                                        |                                                             |  |  |
|                                                                  | -                                                                                                                                                                                                                                                          | Fnd/Bsmt:                                                                                                 |                                                                                                               |                                                        |                                                             |  |  |
|                                                                  | Poured Concrete                                                                                                                                                                                                                                            |                                                                                                           |                                                                                                               |                                                        |                                                             |  |  |
| Kitchen Appl:                                                    | Bar Fridge,Built-In Oven,Central Air Conditioner,Dishwasher,Dryer,Electric Cooktop,Garage Control(s),Range Hood,Refrigerator,Washer,Window Coverings<br>Bar,Closet Organizers,Granite Counters,No Smoking Home,Recessed Lighting,Soaking Tub,Vinyl Windows |                                                                                                           |                                                                                                               |                                                        |                                                             |  |  |
| Int Feat:<br>Utilities:                                          |                                                                                                                                                                                                                                                            |                                                                                                           | ne,Recessed Lighting,Soaking Tub                                                                              | · · · · •                                              | gerator, washer, window coverings                           |  |  |
| Int Feat:<br>Utilities:                                          | Bar, Closet Organizers,                                                                                                                                                                                                                                    | Granite Counters,No Smoking Hon                                                                           | ne,Recessed Lighting,Soaking Tub,<br>Room Information                                                         | Vinyl Windows                                          |                                                             |  |  |
| Int Feat:<br>Utilities:<br>Room                                  | Bar,Closet Organizers,                                                                                                                                                                                                                                     |                                                                                                           | ne,Recessed Lighting,Soaking Tub,<br>Room Information<br><u>Room</u>                                          | · · · · •                                              | Dimensions<br>12`0" x 12`0"                                 |  |  |
| Int Feat:<br>Utilities:<br>Room<br>Living Room                   | Bar,Closet Organizers,                                                                                                                                                                                                                                     | Granite Counters,No Smoking Hon                                                                           | ne,Recessed Lighting,Soaking Tub,<br>Room Information                                                         | Vinyl Windows                                          | Dimensions                                                  |  |  |
| Int Feat:<br>Utilities:<br>Room<br>Living Room<br>Den            | Bar,Closet Organizers,<br>Level<br>Main                                                                                                                                                                                                                    | Granite Counters,No Smoking Hon<br>Dimensions<br>15`10" x 7`10"                                           | ne,Recessed Lighting,Soaking Tub,<br>Room Information<br>Room<br>Dining Room                                  | Vinyl Windows<br>Level<br>Main                         | Dimensions<br>12`0" x 12`0"                                 |  |  |
| Int Feat:<br>Utilities:<br>Room<br>Living Room<br>Den<br>Kitchen | Bar,Closet Organizers,<br>L <u>evel</u><br>Main<br>Main<br>Main                                                                                                                                                                                            | Granite Counters,No Smoking Hon<br><u>Dimensions</u><br>15`10" x 7`10"<br>12`0" x 12`0"                   | ne,Recessed Lighting,Soaking Tub,<br>Room Information<br>Room<br>Dining Room<br>Office                        | Vinyl Windows<br>Level<br>Main<br>Main                 | Dimensions<br>12`0" x 12`0"<br>13`0" x 9`10"                |  |  |
| Int Feat:                                                        | Bar,Closet Organizers,<br>L <u>evel</u><br>Main<br>Main<br>Main                                                                                                                                                                                            | Granite Counters,No Smoking Hom<br><u>Dimensions</u><br>15`10" x 7`10"<br>12`0" x 12`0"<br>12`7" x 23`10" | ne,Recessed Lighting,Soaking Tub,<br>Room Information<br><u>Room</u><br>Dining Room<br>Office<br>2pc Bathroom | Vinyl Windows<br>Level<br>Main<br>Main<br>Main<br>Main | Dimensions<br>12`0" x 12`0"<br>13`0" x 9`10"<br>5`0" x 7`0" |  |  |