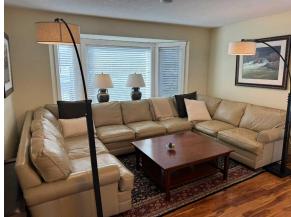

Utilities and Features

| Roof: Cedar Shake                                                |                                                                                                                                                                                                                                                            |                                                                                                           | Construction:                                                                                                 |                                                        |                                                             |  |  |
|------------------------------------------------------------------|------------------------------------------------------------------------------------------------------------------------------------------------------------------------------------------------------------------------------------------------------------|-----------------------------------------------------------------------------------------------------------|---------------------------------------------------------------------------------------------------------------|--------------------------------------------------------|-------------------------------------------------------------|--|--|
| Heating:                                                         | In Floor, Fireplace Insert, Forced Air, Hot                                                                                                                                                                                                                | Stone,Stucco,Wood Fran                                                                                    | Stone,Stucco,Wood Frame                                                                                       |                                                        |                                                             |  |  |
|                                                                  | Water,Natural Gas                                                                                                                                                                                                                                          | Flooring:                                                                                                 | Flooring:                                                                                                     |                                                        |                                                             |  |  |
| Sewer:                                                           |                                                                                                                                                                                                                                                            |                                                                                                           | Carpet, Ceramic Tile, Hardwood                                                                                |                                                        |                                                             |  |  |
| Ext Feat:                                                        | Dog Run                                                                                                                                                                                                                                                    | Water Source:                                                                                             | • •                                                                                                           |                                                        |                                                             |  |  |
|                                                                  | -                                                                                                                                                                                                                                                          | Fnd/Bsmt:                                                                                                 |                                                                                                               |                                                        |                                                             |  |  |
|                                                                  | Poured Concrete                                                                                                                                                                                                                                            |                                                                                                           |                                                                                                               |                                                        |                                                             |  |  |
| Kitchen Appl:                                                    | Bar Fridge,Built-In Oven,Central Air Conditioner,Dishwasher,Dryer,Electric Cooktop,Garage Control(s),Range Hood,Refrigerator,Washer,Window Coverings<br>Bar,Closet Organizers,Granite Counters,No Smoking Home,Recessed Lighting,Soaking Tub,Vinyl Windows |                                                                                                           |                                                                                                               |                                                        |                                                             |  |  |
| Int Feat:<br>Utilities:                                          |                                                                                                                                                                                                                                                            |                                                                                                           | ne,Recessed Lighting,Soaking Tub                                                                              | · · · · •                                              | gerator, washer, window coverings                           |  |  |
| Int Feat:<br>Utilities:                                          | Bar, Closet Organizers,                                                                                                                                                                                                                                    | Granite Counters,No Smoking Hon                                                                           | ne,Recessed Lighting,Soaking Tub,<br>Room Information                                                         | Vinyl Windows                                          |                                                             |  |  |
| Int Feat:<br>Utilities:<br>Room                                  | Bar,Closet Organizers,                                                                                                                                                                                                                                     |                                                                                                           | ne,Recessed Lighting,Soaking Tub,<br>Room Information<br><u>Room</u>                                          | · · · · •                                              | Dimensions<br>12`0" x 12`0"                                 |  |  |
| Int Feat:<br>Utilities:<br>Room<br>Living Room                   | Bar,Closet Organizers,                                                                                                                                                                                                                                     | Granite Counters,No Smoking Hon                                                                           | ne,Recessed Lighting,Soaking Tub,<br>Room Information                                                         | Vinyl Windows                                          | Dimensions                                                  |  |  |
| Int Feat:<br>Utilities:<br>Room<br>Living Room<br>Den            | Bar,Closet Organizers,<br>Level<br>Main                                                                                                                                                                                                                    | Granite Counters,No Smoking Hon<br>Dimensions<br>15`10" x 7`10"                                           | ne,Recessed Lighting,Soaking Tub,<br>Room Information<br>Room<br>Dining Room                                  | Vinyl Windows<br>Level<br>Main                         | Dimensions<br>12`0" x 12`0"                                 |  |  |
| Int Feat:<br>Utilities:<br>Room<br>Living Room<br>Den<br>Kitchen | Bar,Closet Organizers,<br>L <u>evel</u><br>Main<br>Main<br>Main                                                                                                                                                                                            | Granite Counters,No Smoking Hon<br><u>Dimensions</u><br>15`10" x 7`10"<br>12`0" x 12`0"                   | ne,Recessed Lighting,Soaking Tub,<br>Room Information<br>Room<br>Dining Room<br>Office                        | Vinyl Windows<br>Level<br>Main<br>Main                 | Dimensions<br>12`0" x 12`0"<br>13`0" x 9`10"                |  |  |
| Int Feat:                                                        | Bar,Closet Organizers,<br>L <u>evel</u><br>Main<br>Main<br>Main                                                                                                                                                                                            | Granite Counters,No Smoking Hom<br><u>Dimensions</u><br>15`10" x 7`10"<br>12`0" x 12`0"<br>12`7" x 23`10" | ne,Recessed Lighting,Soaking Tub,<br>Room Information<br><u>Room</u><br>Dining Room<br>Office<br>2pc Bathroom | Vinyl Windows<br>Level<br>Main<br>Main<br>Main<br>Main | Dimensions<br>12`0" x 12`0"<br>13`0" x 9`10"<br>5`0" x 7`0" |  |  |