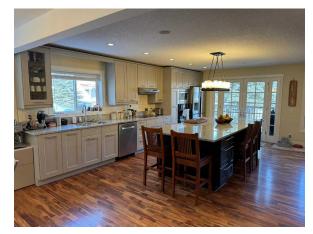

Utilities and Features

| Roof: Cedar Shake                                                |                                                                                                                                                                                                                                                            |                                                                                                           | Construction:                                                                                                 |                                                        |                                                             |  |  |
|------------------------------------------------------------------|------------------------------------------------------------------------------------------------------------------------------------------------------------------------------------------------------------------------------------------------------------|-----------------------------------------------------------------------------------------------------------|---------------------------------------------------------------------------------------------------------------|--------------------------------------------------------|-------------------------------------------------------------|--|--|
| Heating:                                                         | In Floor, Fireplace Insert, Forced Air, Hot                                                                                                                                                                                                                | Stone,Stucco,Wood Fran                                                                                    | Stone,Stucco,Wood Frame                                                                                       |                                                        |                                                             |  |  |
|                                                                  | Water,Natural Gas                                                                                                                                                                                                                                          | Flooring:                                                                                                 | Flooring:                                                                                                     |                                                        |                                                             |  |  |
| Sewer:                                                           |                                                                                                                                                                                                                                                            |                                                                                                           | Carpet, Ceramic Tile, Hardwood                                                                                |                                                        |                                                             |  |  |
| Ext Feat:                                                        | Dog Run                                                                                                                                                                                                                                                    | Water Source:                                                                                             | • •                                                                                                           |                                                        |                                                             |  |  |
|                                                                  | -                                                                                                                                                                                                                                                          | Fnd/Bsmt:                                                                                                 |                                                                                                               |                                                        |                                                             |  |  |
|                                                                  | Poured Concrete                                                                                                                                                                                                                                            |                                                                                                           |                                                                                                               |                                                        |                                                             |  |  |
| Kitchen Appl:                                                    | Bar Fridge,Built-In Oven,Central Air Conditioner,Dishwasher,Dryer,Electric Cooktop,Garage Control(s),Range Hood,Refrigerator,Washer,Window Coverings<br>Bar,Closet Organizers,Granite Counters,No Smoking Home,Recessed Lighting,Soaking Tub,Vinyl Windows |                                                                                                           |                                                                                                               |                                                        |                                                             |  |  |
| Int Feat:<br>Utilities:                                          |                                                                                                                                                                                                                                                            |                                                                                                           | ne,Recessed Lighting,Soaking Tub                                                                              | · · · · •                                              | gerator, washer, window coverings                           |  |  |
| Int Feat:<br>Utilities:                                          | Bar, Closet Organizers,                                                                                                                                                                                                                                    | Granite Counters,No Smoking Hon                                                                           | ne,Recessed Lighting,Soaking Tub,<br>Room Information                                                         | Vinyl Windows                                          |                                                             |  |  |
| Int Feat:<br>Utilities:<br>Room                                  | Bar,Closet Organizers,                                                                                                                                                                                                                                     |                                                                                                           | ne,Recessed Lighting,Soaking Tub,<br>Room Information<br><u>Room</u>                                          | · · · · •                                              | Dimensions<br>12`0" x 12`0"                                 |  |  |
| Int Feat:<br>Utilities:<br>Room<br>Living Room                   | Bar,Closet Organizers,                                                                                                                                                                                                                                     | Granite Counters,No Smoking Hon                                                                           | ne,Recessed Lighting,Soaking Tub,<br>Room Information                                                         | Vinyl Windows                                          | Dimensions                                                  |  |  |
| Int Feat:<br>Utilities:<br>Room<br>Living Room<br>Den            | Bar,Closet Organizers,<br>Level<br>Main                                                                                                                                                                                                                    | Granite Counters,No Smoking Hon<br>Dimensions<br>15`10" x 7`10"                                           | ne,Recessed Lighting,Soaking Tub,<br>Room Information<br>Room<br>Dining Room                                  | Vinyl Windows<br>Level<br>Main                         | Dimensions<br>12`0" x 12`0"                                 |  |  |
| Int Feat:<br>Utilities:<br>Room<br>Living Room<br>Den<br>Kitchen | Bar,Closet Organizers,<br>L <u>evel</u><br>Main<br>Main<br>Main                                                                                                                                                                                            | Granite Counters,No Smoking Hon<br><u>Dimensions</u><br>15`10" x 7`10"<br>12`0" x 12`0"                   | ne,Recessed Lighting,Soaking Tub,<br>Room Information<br>Room<br>Dining Room<br>Office                        | Vinyl Windows<br>Level<br>Main<br>Main                 | Dimensions<br>12`0" x 12`0"<br>13`0" x 9`10"                |  |  |
| Int Feat:                                                        | Bar,Closet Organizers,<br>L <u>evel</u><br>Main<br>Main<br>Main                                                                                                                                                                                            | Granite Counters,No Smoking Hom<br><u>Dimensions</u><br>15`10" x 7`10"<br>12`0" x 12`0"<br>12`7" x 23`10" | ne,Recessed Lighting,Soaking Tub,<br>Room Information<br><u>Room</u><br>Dining Room<br>Office<br>2pc Bathroom | Vinyl Windows<br>Level<br>Main<br>Main<br>Main<br>Main | Dimensions<br>12`0" x 12`0"<br>13`0" x 9`10"<br>5`0" x 7`0" |  |  |