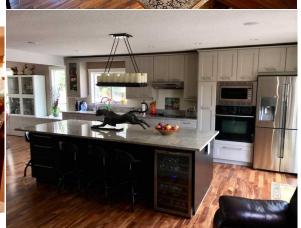

| Family Room          | Basement                                                                                                                                                                                                                                                                                                                                                                   | 20`0" x 16`0"               | <b>Exercise Room</b><br>Legal/Tax/Financial | Basement | 11`0" x 13`0" |  |  |
|----------------------|----------------------------------------------------------------------------------------------------------------------------------------------------------------------------------------------------------------------------------------------------------------------------------------------------------------------------------------------------------------------------|-----------------------------|---------------------------------------------|----------|---------------|--|--|
| Title:<br>Fee Simple |                                                                                                                                                                                                                                                                                                                                                                            | Zoning:<br><b>R-C1</b>      |                                             |          |               |  |  |
| Legal Desc:          | 7911095                                                                                                                                                                                                                                                                                                                                                                    |                             |                                             |          |               |  |  |
|                      |                                                                                                                                                                                                                                                                                                                                                                            |                             | Remarks                                     |          |               |  |  |
| Pub Rmks:            | Rmks: location location ! The well equipped and lovingly renovated bungalow is situated over looking bike and walking pathways, an off leash dog area and has easy access to the new stoney trail. Some of the many improvements are windows, exterior stucco and stone work, newer kitchen, bathrooms, updated mechanical, custom fencing, flooring, paint and much more. |                             |                                             |          |               |  |  |
| Inclusions:          | shed                                                                                                                                                                                                                                                                                                                                                                       | , paint and much much more. |                                             |          |               |  |  |
| Property Listed By:  | Century 21 Bamber Rea                                                                                                                                                                                                                                                                                                                                                      | lty LTD.                    |                                             |          |               |  |  |