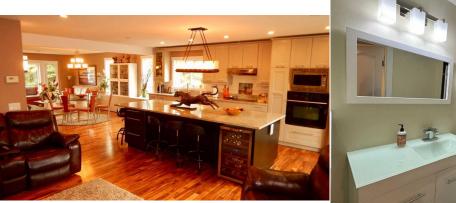

| Family Room          | Basement                                                                                                                                                                                                                                                                                                                                                                   | 20`0" x 16`0"               | <b>Exercise Room</b><br>Legal/Tax/Financial | Basement | 11`0" x 13`0" |  |  |
|----------------------|----------------------------------------------------------------------------------------------------------------------------------------------------------------------------------------------------------------------------------------------------------------------------------------------------------------------------------------------------------------------------|-----------------------------|---------------------------------------------|----------|---------------|--|--|
| Title:<br>Fee Simple |                                                                                                                                                                                                                                                                                                                                                                            | Zoning:<br><b>R-C1</b>      |                                             |          |               |  |  |
| Legal Desc:          | 7911095                                                                                                                                                                                                                                                                                                                                                                    |                             |                                             |          |               |  |  |
|                      |                                                                                                                                                                                                                                                                                                                                                                            |                             | Remarks                                     |          |               |  |  |
| Pub Rmks:            | Rmks: location location ! The well equipped and lovingly renovated bungalow is situated over looking bike and walking pathways, an off leash dog area and has easy access to the new stoney trail. Some of the many improvements are windows, exterior stucco and stone work, newer kitchen, bathrooms, updated mechanical, custom fencing, flooring, paint and much more. |                             |                                             |          |               |  |  |
| Inclusions:          | shed                                                                                                                                                                                                                                                                                                                                                                       | , paint and much much more. |                                             |          |               |  |  |
| Property Listed By:  | Century 21 Bamber Rea                                                                                                                                                                                                                                                                                                                                                      | lty LTD.                    |                                             |          |               |  |  |