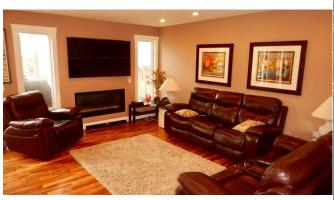

Utilities and Features

| Roof: Cedar Shake                                                |                                                                                                                                                                                                                                                            |                                                                                                           | Construction:                                                                                                 |                                                        |                                                             |  |  |
|------------------------------------------------------------------|------------------------------------------------------------------------------------------------------------------------------------------------------------------------------------------------------------------------------------------------------------|-----------------------------------------------------------------------------------------------------------|---------------------------------------------------------------------------------------------------------------|--------------------------------------------------------|-------------------------------------------------------------|--|--|
| Heating:                                                         | In Floor, Fireplace Insert, Forced Air, Hot                                                                                                                                                                                                                | Stone,Stucco,Wood Fran                                                                                    | Stone,Stucco,Wood Frame                                                                                       |                                                        |                                                             |  |  |
|                                                                  | Water,Natural Gas                                                                                                                                                                                                                                          | Flooring:                                                                                                 | Flooring:                                                                                                     |                                                        |                                                             |  |  |
| Sewer:                                                           |                                                                                                                                                                                                                                                            |                                                                                                           | Carpet, Ceramic Tile, Hardwood                                                                                |                                                        |                                                             |  |  |
| Ext Feat:                                                        | Dog Run                                                                                                                                                                                                                                                    | Water Source:                                                                                             | • •                                                                                                           |                                                        |                                                             |  |  |
|                                                                  | -                                                                                                                                                                                                                                                          | Fnd/Bsmt:                                                                                                 |                                                                                                               |                                                        |                                                             |  |  |
|                                                                  | Poured Concrete                                                                                                                                                                                                                                            |                                                                                                           |                                                                                                               |                                                        |                                                             |  |  |
| Kitchen Appl:                                                    | Bar Fridge,Built-In Oven,Central Air Conditioner,Dishwasher,Dryer,Electric Cooktop,Garage Control(s),Range Hood,Refrigerator,Washer,Window Coverings<br>Bar,Closet Organizers,Granite Counters,No Smoking Home,Recessed Lighting,Soaking Tub,Vinyl Windows |                                                                                                           |                                                                                                               |                                                        |                                                             |  |  |
| Int Feat:<br>Utilities:                                          |                                                                                                                                                                                                                                                            |                                                                                                           | ne,Recessed Lighting,Soaking Tub                                                                              | · · · · •                                              | gerator, washer, window coverings                           |  |  |
| Int Feat:<br>Utilities:                                          | Bar, Closet Organizers,                                                                                                                                                                                                                                    | Granite Counters,No Smoking Hon                                                                           | ne,Recessed Lighting,Soaking Tub,<br>Room Information                                                         | Vinyl Windows                                          |                                                             |  |  |
| Int Feat:<br>Utilities:<br>Room                                  | Bar,Closet Organizers,                                                                                                                                                                                                                                     |                                                                                                           | ne,Recessed Lighting,Soaking Tub,<br>Room Information<br><u>Room</u>                                          | · · · · •                                              | Dimensions<br>12`0" x 12`0"                                 |  |  |
| Int Feat:<br>Utilities:<br>Room<br>Living Room                   | Bar,Closet Organizers,                                                                                                                                                                                                                                     | Granite Counters,No Smoking Hon                                                                           | ne,Recessed Lighting,Soaking Tub,<br>Room Information                                                         | Vinyl Windows                                          | Dimensions                                                  |  |  |
| Int Feat:<br>Utilities:<br>Room<br>Living Room<br>Den            | Bar,Closet Organizers,<br>Level<br>Main                                                                                                                                                                                                                    | Granite Counters,No Smoking Hon<br>Dimensions<br>15`10" x 7`10"                                           | ne,Recessed Lighting,Soaking Tub,<br>Room Information<br>Room<br>Dining Room                                  | Vinyl Windows<br>Level<br>Main                         | Dimensions<br>12`0" x 12`0"                                 |  |  |
| Int Feat:<br>Utilities:<br>Room<br>Living Room<br>Den<br>Kitchen | Bar,Closet Organizers,<br>L <u>evel</u><br>Main<br>Main<br>Main                                                                                                                                                                                            | Granite Counters,No Smoking Hon<br><u>Dimensions</u><br>15`10" x 7`10"<br>12`0" x 12`0"                   | ne,Recessed Lighting,Soaking Tub,<br>Room Information<br>Room<br>Dining Room<br>Office                        | Vinyl Windows<br>Level<br>Main<br>Main                 | Dimensions<br>12`0" x 12`0"<br>13`0" x 9`10"                |  |  |
| Int Feat:                                                        | Bar,Closet Organizers,<br>L <u>evel</u><br>Main<br>Main<br>Main                                                                                                                                                                                            | Granite Counters,No Smoking Hom<br><u>Dimensions</u><br>15`10" x 7`10"<br>12`0" x 12`0"<br>12`7" x 23`10" | ne,Recessed Lighting,Soaking Tub,<br>Room Information<br><u>Room</u><br>Dining Room<br>Office<br>2pc Bathroom | Vinyl Windows<br>Level<br>Main<br>Main<br>Main<br>Main | Dimensions<br>12`0" x 12`0"<br>13`0" x 9`10"<br>5`0" x 7`0" |  |  |