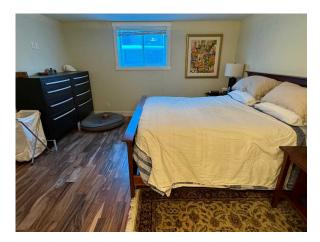

Utilities and Features

| Roof: Cedar Shake                                                |                                                                                                                                                                                                                                                            |                                                                                                           | Construction:                                                                                                 |                                                        |                                                             |  |  |
|------------------------------------------------------------------|------------------------------------------------------------------------------------------------------------------------------------------------------------------------------------------------------------------------------------------------------------|-----------------------------------------------------------------------------------------------------------|---------------------------------------------------------------------------------------------------------------|--------------------------------------------------------|-------------------------------------------------------------|--|--|
| Heating:                                                         | In Floor, Fireplace Insert, Forced Air, Hot                                                                                                                                                                                                                | Stone,Stucco,Wood Fran                                                                                    | Stone,Stucco,Wood Frame                                                                                       |                                                        |                                                             |  |  |
|                                                                  | Water,Natural Gas                                                                                                                                                                                                                                          | Flooring:                                                                                                 | Flooring:                                                                                                     |                                                        |                                                             |  |  |
| Sewer:                                                           |                                                                                                                                                                                                                                                            |                                                                                                           | Carpet, Ceramic Tile, Hardwood                                                                                |                                                        |                                                             |  |  |
| Ext Feat:                                                        | Dog Run                                                                                                                                                                                                                                                    | Water Source:                                                                                             | • •                                                                                                           |                                                        |                                                             |  |  |
|                                                                  | -                                                                                                                                                                                                                                                          | Fnd/Bsmt:                                                                                                 |                                                                                                               |                                                        |                                                             |  |  |
|                                                                  | Poured Concrete                                                                                                                                                                                                                                            |                                                                                                           |                                                                                                               |                                                        |                                                             |  |  |
| Kitchen Appl:                                                    | Bar Fridge,Built-In Oven,Central Air Conditioner,Dishwasher,Dryer,Electric Cooktop,Garage Control(s),Range Hood,Refrigerator,Washer,Window Coverings<br>Bar,Closet Organizers,Granite Counters,No Smoking Home,Recessed Lighting,Soaking Tub,Vinyl Windows |                                                                                                           |                                                                                                               |                                                        |                                                             |  |  |
| Int Feat:<br>Utilities:                                          |                                                                                                                                                                                                                                                            |                                                                                                           | ne,Recessed Lighting,Soaking Tub                                                                              | · · · · •                                              | gerator, washer, window coverings                           |  |  |
| Int Feat:<br>Utilities:                                          | Bar, Closet Organizers,                                                                                                                                                                                                                                    | Granite Counters,No Smoking Hon                                                                           | ne,Recessed Lighting,Soaking Tub,<br>Room Information                                                         | Vinyl Windows                                          |                                                             |  |  |
| Int Feat:<br>Utilities:<br>Room                                  | Bar,Closet Organizers,                                                                                                                                                                                                                                     |                                                                                                           | ne,Recessed Lighting,Soaking Tub,<br>Room Information<br><u>Room</u>                                          | · · · · •                                              | Dimensions<br>12`0" x 12`0"                                 |  |  |
| Int Feat:<br>Utilities:<br>Room<br>Living Room                   | Bar,Closet Organizers,                                                                                                                                                                                                                                     | Granite Counters,No Smoking Hon                                                                           | ne,Recessed Lighting,Soaking Tub,<br>Room Information                                                         | Vinyl Windows                                          | Dimensions                                                  |  |  |
| Int Feat:<br>Utilities:<br>Room<br>Living Room<br>Den            | Bar,Closet Organizers,<br>Level<br>Main                                                                                                                                                                                                                    | Granite Counters,No Smoking Hon<br>Dimensions<br>15`10" x 7`10"                                           | ne,Recessed Lighting,Soaking Tub,<br>Room Information<br>Room<br>Dining Room                                  | Vinyl Windows<br>Level<br>Main                         | Dimensions<br>12`0" x 12`0"                                 |  |  |
| Int Feat:<br>Utilities:<br>Room<br>Living Room<br>Den<br>Kitchen | Bar,Closet Organizers,<br>L <u>evel</u><br>Main<br>Main<br>Main                                                                                                                                                                                            | Granite Counters,No Smoking Hon<br><u>Dimensions</u><br>15`10" x 7`10"<br>12`0" x 12`0"                   | ne,Recessed Lighting,Soaking Tub,<br>Room Information<br>Room<br>Dining Room<br>Office                        | Vinyl Windows<br>Level<br>Main<br>Main                 | Dimensions<br>12`0" x 12`0"<br>13`0" x 9`10"                |  |  |
| Int Feat:                                                        | Bar,Closet Organizers,<br>L <u>evel</u><br>Main<br>Main<br>Main                                                                                                                                                                                            | Granite Counters,No Smoking Hom<br><u>Dimensions</u><br>15`10" x 7`10"<br>12`0" x 12`0"<br>12`7" x 23`10" | ne,Recessed Lighting,Soaking Tub,<br>Room Information<br><u>Room</u><br>Dining Room<br>Office<br>2pc Bathroom | Vinyl Windows<br>Level<br>Main<br>Main<br>Main<br>Main | Dimensions<br>12`0" x 12`0"<br>13`0" x 9`10"<br>5`0" x 7`0" |  |  |