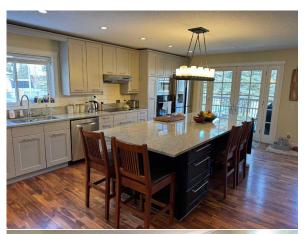

Utilities and Features

| Roof: Cedar Shake                                                |                                                                                                                                                                                                                                                            |                                                                                                           | Construction:                                                                                                 |                                                        |                                                             |  |  |
|------------------------------------------------------------------|------------------------------------------------------------------------------------------------------------------------------------------------------------------------------------------------------------------------------------------------------------|-----------------------------------------------------------------------------------------------------------|---------------------------------------------------------------------------------------------------------------|--------------------------------------------------------|-------------------------------------------------------------|--|--|
| Heating:                                                         | In Floor, Fireplace Insert, Forced Air, Hot                                                                                                                                                                                                                | Stone,Stucco,Wood Fran                                                                                    | Stone,Stucco,Wood Frame                                                                                       |                                                        |                                                             |  |  |
|                                                                  | Water,Natural Gas                                                                                                                                                                                                                                          | Flooring:                                                                                                 | Flooring:                                                                                                     |                                                        |                                                             |  |  |
| Sewer:                                                           |                                                                                                                                                                                                                                                            |                                                                                                           | Carpet, Ceramic Tile, Hardwood                                                                                |                                                        |                                                             |  |  |
| Ext Feat:                                                        | Dog Run                                                                                                                                                                                                                                                    | Water Source:                                                                                             | • •                                                                                                           |                                                        |                                                             |  |  |
|                                                                  | -                                                                                                                                                                                                                                                          | Fnd/Bsmt:                                                                                                 |                                                                                                               |                                                        |                                                             |  |  |
|                                                                  | Poured Concrete                                                                                                                                                                                                                                            |                                                                                                           |                                                                                                               |                                                        |                                                             |  |  |
| Kitchen Appl:                                                    | Bar Fridge,Built-In Oven,Central Air Conditioner,Dishwasher,Dryer,Electric Cooktop,Garage Control(s),Range Hood,Refrigerator,Washer,Window Coverings<br>Bar,Closet Organizers,Granite Counters,No Smoking Home,Recessed Lighting,Soaking Tub,Vinyl Windows |                                                                                                           |                                                                                                               |                                                        |                                                             |  |  |
| Int Feat:<br>Utilities:                                          |                                                                                                                                                                                                                                                            |                                                                                                           | ne,Recessed Lighting,Soaking Tub                                                                              | · · · · •                                              | gerator, washer, window coverings                           |  |  |
| Int Feat:<br>Utilities:                                          | Bar, Closet Organizers,                                                                                                                                                                                                                                    | Granite Counters,No Smoking Hon                                                                           | ne,Recessed Lighting,Soaking Tub,<br>Room Information                                                         | Vinyl Windows                                          |                                                             |  |  |
| Int Feat:<br>Utilities:<br>Room                                  | Bar,Closet Organizers,                                                                                                                                                                                                                                     |                                                                                                           | ne,Recessed Lighting,Soaking Tub,<br>Room Information<br><u>Room</u>                                          | · · · · •                                              | Dimensions<br>12`0" x 12`0"                                 |  |  |
| Int Feat:<br>Utilities:<br>Room<br>Living Room                   | Bar,Closet Organizers,                                                                                                                                                                                                                                     | Granite Counters,No Smoking Hon                                                                           | ne,Recessed Lighting,Soaking Tub,<br>Room Information                                                         | Vinyl Windows                                          | Dimensions                                                  |  |  |
| Int Feat:<br>Utilities:<br>Room<br>Living Room<br>Den            | Bar,Closet Organizers,<br>Level<br>Main                                                                                                                                                                                                                    | Granite Counters,No Smoking Hon<br>Dimensions<br>15`10" x 7`10"                                           | ne,Recessed Lighting,Soaking Tub,<br>Room Information<br>Room<br>Dining Room                                  | Vinyl Windows<br>Level<br>Main                         | Dimensions<br>12`0" x 12`0"                                 |  |  |
| Int Feat:<br>Utilities:<br>Room<br>Living Room<br>Den<br>Kitchen | Bar,Closet Organizers,<br>L <u>evel</u><br>Main<br>Main<br>Main                                                                                                                                                                                            | Granite Counters,No Smoking Hon<br><u>Dimensions</u><br>15`10" x 7`10"<br>12`0" x 12`0"                   | ne,Recessed Lighting,Soaking Tub,<br>Room Information<br>Room<br>Dining Room<br>Office                        | Vinyl Windows<br>Level<br>Main<br>Main                 | Dimensions<br>12`0" x 12`0"<br>13`0" x 9`10"                |  |  |
| Int Feat:                                                        | Bar,Closet Organizers,<br>L <u>evel</u><br>Main<br>Main<br>Main                                                                                                                                                                                            | Granite Counters,No Smoking Hom<br><u>Dimensions</u><br>15`10" x 7`10"<br>12`0" x 12`0"<br>12`7" x 23`10" | ne,Recessed Lighting,Soaking Tub,<br>Room Information<br><u>Room</u><br>Dining Room<br>Office<br>2pc Bathroom | Vinyl Windows<br>Level<br>Main<br>Main<br>Main<br>Main | Dimensions<br>12`0" x 12`0"<br>13`0" x 9`10"<br>5`0" x 7`0" |  |  |