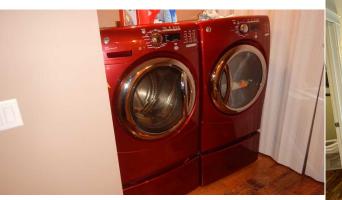

Utilities and Features

| Roof: Cedar Shake                                                |                                                                                                                                                                                                                                                            |                                                                                                           | Construction:                                                                                                 |                                                        |                                                             |  |  |
|------------------------------------------------------------------|------------------------------------------------------------------------------------------------------------------------------------------------------------------------------------------------------------------------------------------------------------|-----------------------------------------------------------------------------------------------------------|---------------------------------------------------------------------------------------------------------------|--------------------------------------------------------|-------------------------------------------------------------|--|--|
| Heating:                                                         | In Floor, Fireplace Insert, Forced Air, Hot                                                                                                                                                                                                                | Stone,Stucco,Wood Fran                                                                                    | Stone,Stucco,Wood Frame                                                                                       |                                                        |                                                             |  |  |
|                                                                  | Water,Natural Gas                                                                                                                                                                                                                                          | Flooring:                                                                                                 | Flooring:                                                                                                     |                                                        |                                                             |  |  |
| Sewer:                                                           |                                                                                                                                                                                                                                                            |                                                                                                           | Carpet, Ceramic Tile, Hardwood                                                                                |                                                        |                                                             |  |  |
| Ext Feat:                                                        | Dog Run                                                                                                                                                                                                                                                    | Water Source:                                                                                             | • •                                                                                                           |                                                        |                                                             |  |  |
|                                                                  | -                                                                                                                                                                                                                                                          | Fnd/Bsmt:                                                                                                 |                                                                                                               |                                                        |                                                             |  |  |
|                                                                  | Poured Concrete                                                                                                                                                                                                                                            |                                                                                                           |                                                                                                               |                                                        |                                                             |  |  |
| Kitchen Appl:                                                    | Bar Fridge,Built-In Oven,Central Air Conditioner,Dishwasher,Dryer,Electric Cooktop,Garage Control(s),Range Hood,Refrigerator,Washer,Window Coverings<br>Bar,Closet Organizers,Granite Counters,No Smoking Home,Recessed Lighting,Soaking Tub,Vinyl Windows |                                                                                                           |                                                                                                               |                                                        |                                                             |  |  |
| Int Feat:<br>Utilities:                                          |                                                                                                                                                                                                                                                            |                                                                                                           | ne,Recessed Lighting,Soaking Tub                                                                              | · · · · •                                              | gerator, washer, window coverings                           |  |  |
| Int Feat:<br>Utilities:                                          | Bar, Closet Organizers,                                                                                                                                                                                                                                    | Granite Counters,No Smoking Hon                                                                           | ne,Recessed Lighting,Soaking Tub,<br>Room Information                                                         | Vinyl Windows                                          |                                                             |  |  |
| Int Feat:<br>Utilities:<br>Room                                  | Bar,Closet Organizers,                                                                                                                                                                                                                                     |                                                                                                           | ne,Recessed Lighting,Soaking Tub,<br>Room Information<br><u>Room</u>                                          | · · · · •                                              | Dimensions<br>12`0" x 12`0"                                 |  |  |
| Int Feat:<br>Utilities:<br>Room<br>Living Room                   | Bar,Closet Organizers,                                                                                                                                                                                                                                     | Granite Counters,No Smoking Hon                                                                           | ne,Recessed Lighting,Soaking Tub,<br>Room Information                                                         | Vinyl Windows                                          | Dimensions                                                  |  |  |
| Int Feat:<br>Utilities:<br>Room<br>Living Room<br>Den            | Bar,Closet Organizers,<br>Level<br>Main                                                                                                                                                                                                                    | Granite Counters,No Smoking Hon<br>Dimensions<br>15`10" x 7`10"                                           | ne,Recessed Lighting,Soaking Tub,<br>Room Information<br>Room<br>Dining Room                                  | Vinyl Windows<br>Level<br>Main                         | Dimensions<br>12`0" x 12`0"                                 |  |  |
| Int Feat:<br>Utilities:<br>Room<br>Living Room<br>Den<br>Kitchen | Bar,Closet Organizers,<br>L <u>evel</u><br>Main<br>Main<br>Main                                                                                                                                                                                            | Granite Counters,No Smoking Hon<br><u>Dimensions</u><br>15`10" x 7`10"<br>12`0" x 12`0"                   | ne,Recessed Lighting,Soaking Tub,<br>Room Information<br>Room<br>Dining Room<br>Office                        | Vinyl Windows<br>Level<br>Main<br>Main                 | Dimensions<br>12`0" x 12`0"<br>13`0" x 9`10"                |  |  |
| Int Feat:                                                        | Bar,Closet Organizers,<br>L <u>evel</u><br>Main<br>Main<br>Main                                                                                                                                                                                            | Granite Counters,No Smoking Hom<br><u>Dimensions</u><br>15`10" x 7`10"<br>12`0" x 12`0"<br>12`7" x 23`10" | ne,Recessed Lighting,Soaking Tub,<br>Room Information<br><u>Room</u><br>Dining Room<br>Office<br>2pc Bathroom | Vinyl Windows<br>Level<br>Main<br>Main<br>Main<br>Main | Dimensions<br>12`0" x 12`0"<br>13`0" x 9`10"<br>5`0" x 7`0" |  |  |