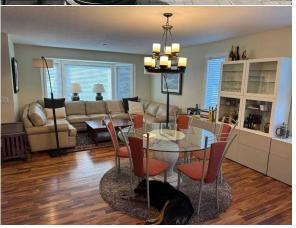

Utilities and Features

| Roof: Cedar Shake                                                |                                                                                                                                                                                                                                                            |                                                                                                           | Construction:                                                                                                 |                                                        |                                                             |  |  |
|------------------------------------------------------------------|------------------------------------------------------------------------------------------------------------------------------------------------------------------------------------------------------------------------------------------------------------|-----------------------------------------------------------------------------------------------------------|---------------------------------------------------------------------------------------------------------------|--------------------------------------------------------|-------------------------------------------------------------|--|--|
| Heating:                                                         | In Floor, Fireplace Insert, Forced Air, Hot                                                                                                                                                                                                                | Stone,Stucco,Wood Fran                                                                                    | Stone,Stucco,Wood Frame                                                                                       |                                                        |                                                             |  |  |
|                                                                  | Water,Natural Gas                                                                                                                                                                                                                                          | Flooring:                                                                                                 | Flooring:                                                                                                     |                                                        |                                                             |  |  |
| Sewer:                                                           |                                                                                                                                                                                                                                                            |                                                                                                           | Carpet, Ceramic Tile, Hardwood                                                                                |                                                        |                                                             |  |  |
| Ext Feat:                                                        | Dog Run                                                                                                                                                                                                                                                    | Water Source:                                                                                             | • •                                                                                                           |                                                        |                                                             |  |  |
|                                                                  | -                                                                                                                                                                                                                                                          | Fnd/Bsmt:                                                                                                 |                                                                                                               |                                                        |                                                             |  |  |
|                                                                  | Poured Concrete                                                                                                                                                                                                                                            |                                                                                                           |                                                                                                               |                                                        |                                                             |  |  |
| Kitchen Appl:                                                    | Bar Fridge,Built-In Oven,Central Air Conditioner,Dishwasher,Dryer,Electric Cooktop,Garage Control(s),Range Hood,Refrigerator,Washer,Window Coverings<br>Bar,Closet Organizers,Granite Counters,No Smoking Home,Recessed Lighting,Soaking Tub,Vinyl Windows |                                                                                                           |                                                                                                               |                                                        |                                                             |  |  |
| Int Feat:<br>Utilities:                                          |                                                                                                                                                                                                                                                            |                                                                                                           | ne,Recessed Lighting,Soaking Tub                                                                              | · · · · •                                              | gerator, washer, window coverings                           |  |  |
| Int Feat:<br>Utilities:                                          | Bar, Closet Organizers,                                                                                                                                                                                                                                    | Granite Counters,No Smoking Hon                                                                           | ne,Recessed Lighting,Soaking Tub,<br>Room Information                                                         | Vinyl Windows                                          |                                                             |  |  |
| Int Feat:<br>Utilities:<br>Room                                  | Bar,Closet Organizers,                                                                                                                                                                                                                                     |                                                                                                           | ne,Recessed Lighting,Soaking Tub,<br>Room Information<br><u>Room</u>                                          | · · · · •                                              | Dimensions<br>12`0" x 12`0"                                 |  |  |
| Int Feat:<br>Utilities:<br>Room<br>Living Room                   | Bar,Closet Organizers,                                                                                                                                                                                                                                     | Granite Counters,No Smoking Hon                                                                           | ne,Recessed Lighting,Soaking Tub,<br>Room Information                                                         | Vinyl Windows                                          | Dimensions                                                  |  |  |
| Int Feat:<br>Utilities:<br>Room<br>Living Room<br>Den            | Bar,Closet Organizers,<br>Level<br>Main                                                                                                                                                                                                                    | Granite Counters,No Smoking Hon<br>Dimensions<br>15`10" x 7`10"                                           | ne,Recessed Lighting,Soaking Tub,<br>Room Information<br>Room<br>Dining Room                                  | Vinyl Windows<br>Level<br>Main                         | Dimensions<br>12`0" x 12`0"                                 |  |  |
| Int Feat:<br>Utilities:<br>Room<br>Living Room<br>Den<br>Kitchen | Bar,Closet Organizers,<br>L <u>evel</u><br>Main<br>Main<br>Main                                                                                                                                                                                            | Granite Counters,No Smoking Hon<br><u>Dimensions</u><br>15`10" x 7`10"<br>12`0" x 12`0"                   | ne,Recessed Lighting,Soaking Tub,<br>Room Information<br>Room<br>Dining Room<br>Office                        | Vinyl Windows<br>Level<br>Main<br>Main                 | Dimensions<br>12`0" x 12`0"<br>13`0" x 9`10"                |  |  |
| Int Feat:                                                        | Bar,Closet Organizers,<br>L <u>evel</u><br>Main<br>Main<br>Main                                                                                                                                                                                            | Granite Counters,No Smoking Hom<br><u>Dimensions</u><br>15`10" x 7`10"<br>12`0" x 12`0"<br>12`7" x 23`10" | ne,Recessed Lighting,Soaking Tub,<br>Room Information<br><u>Room</u><br>Dining Room<br>Office<br>2pc Bathroom | Vinyl Windows<br>Level<br>Main<br>Main<br>Main<br>Main | Dimensions<br>12`0" x 12`0"<br>13`0" x 9`10"<br>5`0" x 7`0" |  |  |