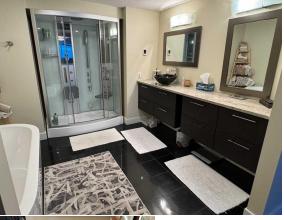

Utilities and Features

| Roof: Cedar Shake                                                |                                                                                                                                                                                                                                                            |                                                                                                           | Construction:                                                                                                 |                                                        |                                                             |  |  |
|------------------------------------------------------------------|------------------------------------------------------------------------------------------------------------------------------------------------------------------------------------------------------------------------------------------------------------|-----------------------------------------------------------------------------------------------------------|---------------------------------------------------------------------------------------------------------------|--------------------------------------------------------|-------------------------------------------------------------|--|--|
| Heating:                                                         | In Floor, Fireplace Insert, Forced Air, Hot                                                                                                                                                                                                                | Stone,Stucco,Wood Fran                                                                                    | Stone,Stucco,Wood Frame                                                                                       |                                                        |                                                             |  |  |
|                                                                  | Water,Natural Gas                                                                                                                                                                                                                                          | Flooring:                                                                                                 | Flooring:                                                                                                     |                                                        |                                                             |  |  |
| Sewer:                                                           |                                                                                                                                                                                                                                                            |                                                                                                           | Carpet, Ceramic Tile, Hardwood                                                                                |                                                        |                                                             |  |  |
| Ext Feat:                                                        | Dog Run                                                                                                                                                                                                                                                    | Water Source:                                                                                             | • •                                                                                                           |                                                        |                                                             |  |  |
|                                                                  | -                                                                                                                                                                                                                                                          | Fnd/Bsmt:                                                                                                 |                                                                                                               |                                                        |                                                             |  |  |
|                                                                  | Poured Concrete                                                                                                                                                                                                                                            |                                                                                                           |                                                                                                               |                                                        |                                                             |  |  |
| Kitchen Appl:                                                    | Bar Fridge,Built-In Oven,Central Air Conditioner,Dishwasher,Dryer,Electric Cooktop,Garage Control(s),Range Hood,Refrigerator,Washer,Window Coverings<br>Bar,Closet Organizers,Granite Counters,No Smoking Home,Recessed Lighting,Soaking Tub,Vinyl Windows |                                                                                                           |                                                                                                               |                                                        |                                                             |  |  |
| Int Feat:<br>Utilities:                                          |                                                                                                                                                                                                                                                            |                                                                                                           | ne,Recessed Lighting,Soaking Tub                                                                              | · · · · •                                              | gerator, washer, window coverings                           |  |  |
| Int Feat:<br>Utilities:                                          | Bar, Closet Organizers,                                                                                                                                                                                                                                    | Granite Counters,No Smoking Hon                                                                           | ne,Recessed Lighting,Soaking Tub,<br>Room Information                                                         | Vinyl Windows                                          |                                                             |  |  |
| Int Feat:<br>Utilities:<br>Room                                  | Bar,Closet Organizers,                                                                                                                                                                                                                                     |                                                                                                           | ne,Recessed Lighting,Soaking Tub,<br>Room Information<br><u>Room</u>                                          | · · · · •                                              | Dimensions<br>12`0" x 12`0"                                 |  |  |
| Int Feat:<br>Utilities:<br>Room<br>Living Room                   | Bar,Closet Organizers,                                                                                                                                                                                                                                     | Granite Counters,No Smoking Hon                                                                           | ne,Recessed Lighting,Soaking Tub,<br>Room Information                                                         | Vinyl Windows                                          | Dimensions                                                  |  |  |
| Int Feat:<br>Utilities:<br>Room<br>Living Room<br>Den            | Bar,Closet Organizers,<br>Level<br>Main                                                                                                                                                                                                                    | Granite Counters,No Smoking Hon<br>Dimensions<br>15`10" x 7`10"                                           | ne,Recessed Lighting,Soaking Tub,<br>Room Information<br>Room<br>Dining Room                                  | Vinyl Windows<br>Level<br>Main                         | Dimensions<br>12`0" x 12`0"                                 |  |  |
| Int Feat:<br>Utilities:<br>Room<br>Living Room<br>Den<br>Kitchen | Bar,Closet Organizers,<br>L <u>evel</u><br>Main<br>Main<br>Main                                                                                                                                                                                            | Granite Counters,No Smoking Hon<br><u>Dimensions</u><br>15`10" x 7`10"<br>12`0" x 12`0"                   | ne,Recessed Lighting,Soaking Tub,<br>Room Information<br>Room<br>Dining Room<br>Office                        | Vinyl Windows<br>Level<br>Main<br>Main                 | Dimensions<br>12`0" x 12`0"<br>13`0" x 9`10"                |  |  |
| Int Feat:                                                        | Bar,Closet Organizers,<br>L <u>evel</u><br>Main<br>Main<br>Main                                                                                                                                                                                            | Granite Counters,No Smoking Hom<br><u>Dimensions</u><br>15`10" x 7`10"<br>12`0" x 12`0"<br>12`7" x 23`10" | ne,Recessed Lighting,Soaking Tub,<br>Room Information<br><u>Room</u><br>Dining Room<br>Office<br>2pc Bathroom | Vinyl Windows<br>Level<br>Main<br>Main<br>Main<br>Main | Dimensions<br>12`0" x 12`0"<br>13`0" x 9`10"<br>5`0" x 7`0" |  |  |