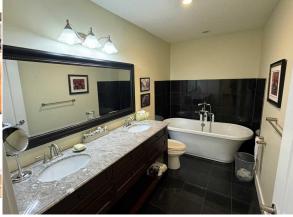

Utilities and Features

| Roof: Cedar Shake                                                |                                                                                                                                                                                                                                                            |                                                                                                           | Construction:                                                                                                 |                                                        |                                                             |  |  |
|------------------------------------------------------------------|------------------------------------------------------------------------------------------------------------------------------------------------------------------------------------------------------------------------------------------------------------|-----------------------------------------------------------------------------------------------------------|---------------------------------------------------------------------------------------------------------------|--------------------------------------------------------|-------------------------------------------------------------|--|--|
| Heating:                                                         | In Floor, Fireplace Insert, Forced Air, Hot                                                                                                                                                                                                                | Stone,Stucco,Wood Fran                                                                                    | Stone,Stucco,Wood Frame                                                                                       |                                                        |                                                             |  |  |
|                                                                  | Water,Natural Gas                                                                                                                                                                                                                                          | Flooring:                                                                                                 | Flooring:                                                                                                     |                                                        |                                                             |  |  |
| Sewer:                                                           |                                                                                                                                                                                                                                                            |                                                                                                           | Carpet, Ceramic Tile, Hardwood                                                                                |                                                        |                                                             |  |  |
| Ext Feat:                                                        | Dog Run                                                                                                                                                                                                                                                    | Water Source:                                                                                             | • •                                                                                                           |                                                        |                                                             |  |  |
|                                                                  | -                                                                                                                                                                                                                                                          | Fnd/Bsmt:                                                                                                 |                                                                                                               |                                                        |                                                             |  |  |
|                                                                  | Poured Concrete                                                                                                                                                                                                                                            |                                                                                                           |                                                                                                               |                                                        |                                                             |  |  |
| Kitchen Appl:                                                    | Bar Fridge,Built-In Oven,Central Air Conditioner,Dishwasher,Dryer,Electric Cooktop,Garage Control(s),Range Hood,Refrigerator,Washer,Window Coverings<br>Bar,Closet Organizers,Granite Counters,No Smoking Home,Recessed Lighting,Soaking Tub,Vinyl Windows |                                                                                                           |                                                                                                               |                                                        |                                                             |  |  |
| Int Feat:<br>Utilities:                                          |                                                                                                                                                                                                                                                            |                                                                                                           | ne,Recessed Lighting,Soaking Tub                                                                              | · · · · •                                              | gerator, washer, window coverings                           |  |  |
| Int Feat:<br>Utilities:                                          | Bar, Closet Organizers,                                                                                                                                                                                                                                    | Granite Counters,No Smoking Hon                                                                           | ne,Recessed Lighting,Soaking Tub,<br>Room Information                                                         | Vinyl Windows                                          |                                                             |  |  |
| Int Feat:<br>Utilities:<br>Room                                  | Bar,Closet Organizers,                                                                                                                                                                                                                                     |                                                                                                           | ne,Recessed Lighting,Soaking Tub,<br>Room Information<br><u>Room</u>                                          | · · · · •                                              | Dimensions<br>12`0" x 12`0"                                 |  |  |
| Int Feat:<br>Utilities:<br>Room<br>Living Room                   | Bar,Closet Organizers,                                                                                                                                                                                                                                     | Granite Counters,No Smoking Hon                                                                           | ne,Recessed Lighting,Soaking Tub,<br>Room Information                                                         | Vinyl Windows                                          | Dimensions                                                  |  |  |
| Int Feat:<br>Utilities:<br>Room<br>Living Room<br>Den            | Bar,Closet Organizers,<br>Level<br>Main                                                                                                                                                                                                                    | Granite Counters,No Smoking Hon<br>Dimensions<br>15`10" x 7`10"                                           | ne,Recessed Lighting,Soaking Tub,<br>Room Information<br>Room<br>Dining Room                                  | Vinyl Windows<br>Level<br>Main                         | Dimensions<br>12`0" x 12`0"                                 |  |  |
| Int Feat:<br>Utilities:<br>Room<br>Living Room<br>Den<br>Kitchen | Bar,Closet Organizers,<br>L <u>evel</u><br>Main<br>Main<br>Main                                                                                                                                                                                            | Granite Counters,No Smoking Hon<br><u>Dimensions</u><br>15`10" x 7`10"<br>12`0" x 12`0"                   | ne,Recessed Lighting,Soaking Tub,<br>Room Information<br>Room<br>Dining Room<br>Office                        | Vinyl Windows<br>Level<br>Main<br>Main                 | Dimensions<br>12`0" x 12`0"<br>13`0" x 9`10"                |  |  |
| Int Feat:                                                        | Bar,Closet Organizers,<br>L <u>evel</u><br>Main<br>Main<br>Main                                                                                                                                                                                            | Granite Counters,No Smoking Hom<br><u>Dimensions</u><br>15`10" x 7`10"<br>12`0" x 12`0"<br>12`7" x 23`10" | ne,Recessed Lighting,Soaking Tub,<br>Room Information<br><u>Room</u><br>Dining Room<br>Office<br>2pc Bathroom | Vinyl Windows<br>Level<br>Main<br>Main<br>Main<br>Main | Dimensions<br>12`0" x 12`0"<br>13`0" x 9`10"<br>5`0" x 7`0" |  |  |