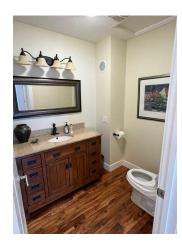

Utilities and Features

| Roof: Cedar Shake                                                |                                                                                                                                                                                                                                                            |                                                                                                           | Construction:                                                                                                 |                                                        |                                                             |  |  |
|------------------------------------------------------------------|------------------------------------------------------------------------------------------------------------------------------------------------------------------------------------------------------------------------------------------------------------|-----------------------------------------------------------------------------------------------------------|---------------------------------------------------------------------------------------------------------------|--------------------------------------------------------|-------------------------------------------------------------|--|--|
| Heating:                                                         | In Floor, Fireplace Insert, Forced Air, Hot                                                                                                                                                                                                                | Stone,Stucco,Wood Fran                                                                                    | Stone,Stucco,Wood Frame                                                                                       |                                                        |                                                             |  |  |
|                                                                  | Water,Natural Gas                                                                                                                                                                                                                                          | Flooring:                                                                                                 | Flooring:                                                                                                     |                                                        |                                                             |  |  |
| Sewer:                                                           |                                                                                                                                                                                                                                                            |                                                                                                           | Carpet, Ceramic Tile, Hardwood                                                                                |                                                        |                                                             |  |  |
| Ext Feat:                                                        | Dog Run                                                                                                                                                                                                                                                    | Water Source:                                                                                             | • •                                                                                                           |                                                        |                                                             |  |  |
|                                                                  | -                                                                                                                                                                                                                                                          | Fnd/Bsmt:                                                                                                 |                                                                                                               |                                                        |                                                             |  |  |
|                                                                  | Poured Concrete                                                                                                                                                                                                                                            |                                                                                                           |                                                                                                               |                                                        |                                                             |  |  |
| Kitchen Appl:                                                    | Bar Fridge,Built-In Oven,Central Air Conditioner,Dishwasher,Dryer,Electric Cooktop,Garage Control(s),Range Hood,Refrigerator,Washer,Window Coverings<br>Bar,Closet Organizers,Granite Counters,No Smoking Home,Recessed Lighting,Soaking Tub,Vinyl Windows |                                                                                                           |                                                                                                               |                                                        |                                                             |  |  |
| Int Feat:<br>Utilities:                                          |                                                                                                                                                                                                                                                            |                                                                                                           | ne,Recessed Lighting,Soaking Tub                                                                              | · · · · •                                              | gerator, washer, window coverings                           |  |  |
| Int Feat:<br>Utilities:                                          | Bar, Closet Organizers,                                                                                                                                                                                                                                    | Granite Counters,No Smoking Hon                                                                           | ne,Recessed Lighting,Soaking Tub,<br>Room Information                                                         | Vinyl Windows                                          |                                                             |  |  |
| Int Feat:<br>Utilities:<br>Room                                  | Bar,Closet Organizers,                                                                                                                                                                                                                                     |                                                                                                           | ne,Recessed Lighting,Soaking Tub,<br>Room Information<br><u>Room</u>                                          | · · · · •                                              | Dimensions<br>12`0" x 12`0"                                 |  |  |
| Int Feat:<br>Utilities:<br>Room<br>Living Room                   | Bar,Closet Organizers,                                                                                                                                                                                                                                     | Granite Counters,No Smoking Hon                                                                           | ne,Recessed Lighting,Soaking Tub,<br>Room Information                                                         | Vinyl Windows                                          | Dimensions                                                  |  |  |
| Int Feat:<br>Utilities:<br>Room<br>Living Room<br>Den            | Bar,Closet Organizers,<br>Level<br>Main                                                                                                                                                                                                                    | Granite Counters,No Smoking Hon<br>Dimensions<br>15`10" x 7`10"                                           | ne,Recessed Lighting,Soaking Tub,<br>Room Information<br>Room<br>Dining Room                                  | Vinyl Windows<br>Level<br>Main                         | Dimensions<br>12`0" x 12`0"                                 |  |  |
| Int Feat:<br>Utilities:<br>Room<br>Living Room<br>Den<br>Kitchen | Bar,Closet Organizers,<br>L <u>evel</u><br>Main<br>Main<br>Main                                                                                                                                                                                            | Granite Counters,No Smoking Hon<br><u>Dimensions</u><br>15`10" x 7`10"<br>12`0" x 12`0"                   | ne,Recessed Lighting,Soaking Tub,<br>Room Information<br>Room<br>Dining Room<br>Office                        | Vinyl Windows<br>Level<br>Main<br>Main                 | Dimensions<br>12`0" x 12`0"<br>13`0" x 9`10"                |  |  |
| Int Feat:                                                        | Bar,Closet Organizers,<br>L <u>evel</u><br>Main<br>Main<br>Main                                                                                                                                                                                            | Granite Counters,No Smoking Hom<br><u>Dimensions</u><br>15`10" x 7`10"<br>12`0" x 12`0"<br>12`7" x 23`10" | ne,Recessed Lighting,Soaking Tub,<br>Room Information<br><u>Room</u><br>Dining Room<br>Office<br>2pc Bathroom | Vinyl Windows<br>Level<br>Main<br>Main<br>Main<br>Main | Dimensions<br>12`0" x 12`0"<br>13`0" x 9`10"<br>5`0" x 7`0" |  |  |