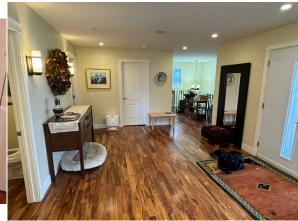

Utilities and Features

| Roof: Cedar Shake                                                |                                                                                                                                                                                                                                                            |                                                                                                           | Construction:                                                                                                 |                                                        |                                                             |  |  |
|------------------------------------------------------------------|------------------------------------------------------------------------------------------------------------------------------------------------------------------------------------------------------------------------------------------------------------|-----------------------------------------------------------------------------------------------------------|---------------------------------------------------------------------------------------------------------------|--------------------------------------------------------|-------------------------------------------------------------|--|--|
| Heating:                                                         | In Floor, Fireplace Insert, Forced Air, Hot                                                                                                                                                                                                                | Stone,Stucco,Wood Fran                                                                                    | Stone,Stucco,Wood Frame                                                                                       |                                                        |                                                             |  |  |
|                                                                  | Water,Natural Gas                                                                                                                                                                                                                                          | Flooring:                                                                                                 | Flooring:                                                                                                     |                                                        |                                                             |  |  |
| Sewer:                                                           |                                                                                                                                                                                                                                                            |                                                                                                           | Carpet, Ceramic Tile, Hardwood                                                                                |                                                        |                                                             |  |  |
| Ext Feat:                                                        | Dog Run                                                                                                                                                                                                                                                    | Water Source:                                                                                             | • •                                                                                                           |                                                        |                                                             |  |  |
|                                                                  | -                                                                                                                                                                                                                                                          | Fnd/Bsmt:                                                                                                 |                                                                                                               |                                                        |                                                             |  |  |
|                                                                  | Poured Concrete                                                                                                                                                                                                                                            |                                                                                                           |                                                                                                               |                                                        |                                                             |  |  |
| Kitchen Appl:                                                    | Bar Fridge,Built-In Oven,Central Air Conditioner,Dishwasher,Dryer,Electric Cooktop,Garage Control(s),Range Hood,Refrigerator,Washer,Window Coverings<br>Bar,Closet Organizers,Granite Counters,No Smoking Home,Recessed Lighting,Soaking Tub,Vinyl Windows |                                                                                                           |                                                                                                               |                                                        |                                                             |  |  |
| Int Feat:<br>Utilities:                                          |                                                                                                                                                                                                                                                            |                                                                                                           | ne,Recessed Lighting,Soaking Tub                                                                              | · · · · •                                              | gerator, washer, window coverings                           |  |  |
| Int Feat:<br>Utilities:                                          | Bar, Closet Organizers,                                                                                                                                                                                                                                    | Granite Counters,No Smoking Hon                                                                           | ne,Recessed Lighting,Soaking Tub,<br>Room Information                                                         | Vinyl Windows                                          |                                                             |  |  |
| Int Feat:<br>Utilities:<br>Room                                  | Bar,Closet Organizers,                                                                                                                                                                                                                                     |                                                                                                           | ne,Recessed Lighting,Soaking Tub,<br>Room Information<br><u>Room</u>                                          | · · · · •                                              | Dimensions<br>12`0" x 12`0"                                 |  |  |
| Int Feat:<br>Utilities:<br>Room<br>Living Room                   | Bar,Closet Organizers,                                                                                                                                                                                                                                     | Granite Counters,No Smoking Hon                                                                           | ne,Recessed Lighting,Soaking Tub,<br>Room Information                                                         | Vinyl Windows                                          | Dimensions                                                  |  |  |
| Int Feat:<br>Utilities:<br>Room<br>Living Room<br>Den            | Bar,Closet Organizers,<br>Level<br>Main                                                                                                                                                                                                                    | Granite Counters,No Smoking Hon<br>Dimensions<br>15`10" x 7`10"                                           | ne,Recessed Lighting,Soaking Tub,<br>Room Information<br>Room<br>Dining Room                                  | Vinyl Windows<br>Level<br>Main                         | Dimensions<br>12`0" x 12`0"                                 |  |  |
| Int Feat:<br>Utilities:<br>Room<br>Living Room<br>Den<br>Kitchen | Bar,Closet Organizers,<br>L <u>evel</u><br>Main<br>Main<br>Main                                                                                                                                                                                            | Granite Counters,No Smoking Hon<br><u>Dimensions</u><br>15`10" x 7`10"<br>12`0" x 12`0"                   | ne,Recessed Lighting,Soaking Tub,<br>Room Information<br>Room<br>Dining Room<br>Office                        | Vinyl Windows<br>Level<br>Main<br>Main                 | Dimensions<br>12`0" x 12`0"<br>13`0" x 9`10"                |  |  |
| Int Feat:                                                        | Bar,Closet Organizers,<br>L <u>evel</u><br>Main<br>Main<br>Main                                                                                                                                                                                            | Granite Counters,No Smoking Hom<br><u>Dimensions</u><br>15`10" x 7`10"<br>12`0" x 12`0"<br>12`7" x 23`10" | ne,Recessed Lighting,Soaking Tub,<br>Room Information<br><u>Room</u><br>Dining Room<br>Office<br>2pc Bathroom | Vinyl Windows<br>Level<br>Main<br>Main<br>Main<br>Main | Dimensions<br>12`0" x 12`0"<br>13`0" x 9`10"<br>5`0" x 7`0" |  |  |