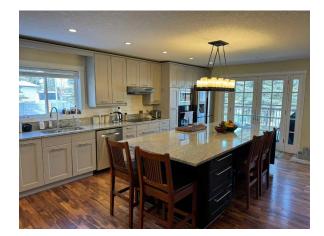

Utilities and Features

| Roof: Cedar Shake                                                |                                                                                                                                                                                                                                                            |                                                                                                           | Construction:                                                                                                 |                                                        |                                                             |  |  |
|------------------------------------------------------------------|------------------------------------------------------------------------------------------------------------------------------------------------------------------------------------------------------------------------------------------------------------|-----------------------------------------------------------------------------------------------------------|---------------------------------------------------------------------------------------------------------------|--------------------------------------------------------|-------------------------------------------------------------|--|--|
| Heating:                                                         | In Floor, Fireplace Insert, Forced Air, Hot                                                                                                                                                                                                                | Stone,Stucco,Wood Fran                                                                                    | Stone,Stucco,Wood Frame                                                                                       |                                                        |                                                             |  |  |
|                                                                  | Water,Natural Gas                                                                                                                                                                                                                                          | Flooring:                                                                                                 | Flooring:                                                                                                     |                                                        |                                                             |  |  |
| Sewer:                                                           |                                                                                                                                                                                                                                                            |                                                                                                           | Carpet, Ceramic Tile, Hardwood                                                                                |                                                        |                                                             |  |  |
| Ext Feat:                                                        | Dog Run                                                                                                                                                                                                                                                    | Water Source:                                                                                             | • •                                                                                                           |                                                        |                                                             |  |  |
|                                                                  | -                                                                                                                                                                                                                                                          | Fnd/Bsmt:                                                                                                 |                                                                                                               |                                                        |                                                             |  |  |
|                                                                  | Poured Concrete                                                                                                                                                                                                                                            |                                                                                                           |                                                                                                               |                                                        |                                                             |  |  |
| Kitchen Appl:                                                    | Bar Fridge,Built-In Oven,Central Air Conditioner,Dishwasher,Dryer,Electric Cooktop,Garage Control(s),Range Hood,Refrigerator,Washer,Window Coverings<br>Bar,Closet Organizers,Granite Counters,No Smoking Home,Recessed Lighting,Soaking Tub,Vinyl Windows |                                                                                                           |                                                                                                               |                                                        |                                                             |  |  |
| Int Feat:<br>Utilities:                                          |                                                                                                                                                                                                                                                            |                                                                                                           | ne,Recessed Lighting,Soaking Tub                                                                              | · · · · •                                              | gerator, washer, window coverings                           |  |  |
| Int Feat:<br>Utilities:                                          | Bar, Closet Organizers,                                                                                                                                                                                                                                    | Granite Counters,No Smoking Hon                                                                           | ne,Recessed Lighting,Soaking Tub,<br>Room Information                                                         | Vinyl Windows                                          |                                                             |  |  |
| Int Feat:<br>Utilities:<br>Room                                  | Bar,Closet Organizers,                                                                                                                                                                                                                                     |                                                                                                           | ne,Recessed Lighting,Soaking Tub,<br>Room Information<br><u>Room</u>                                          | · · · · •                                              | Dimensions<br>12`0" x 12`0"                                 |  |  |
| Int Feat:<br>Utilities:<br>Room<br>Living Room                   | Bar,Closet Organizers,                                                                                                                                                                                                                                     | Granite Counters,No Smoking Hon                                                                           | ne,Recessed Lighting,Soaking Tub,<br>Room Information                                                         | Vinyl Windows                                          | Dimensions                                                  |  |  |
| Int Feat:<br>Utilities:<br>Room<br>Living Room<br>Den            | Bar,Closet Organizers,<br>Level<br>Main                                                                                                                                                                                                                    | Granite Counters,No Smoking Hon<br>Dimensions<br>15`10" x 7`10"                                           | ne,Recessed Lighting,Soaking Tub,<br>Room Information<br>Room<br>Dining Room                                  | Vinyl Windows<br>Level<br>Main                         | Dimensions<br>12`0" x 12`0"                                 |  |  |
| Int Feat:<br>Utilities:<br>Room<br>Living Room<br>Den<br>Kitchen | Bar,Closet Organizers,<br>L <u>evel</u><br>Main<br>Main<br>Main                                                                                                                                                                                            | Granite Counters,No Smoking Hon<br><u>Dimensions</u><br>15`10" x 7`10"<br>12`0" x 12`0"                   | ne,Recessed Lighting,Soaking Tub,<br>Room Information<br>Room<br>Dining Room<br>Office                        | Vinyl Windows<br>Level<br>Main<br>Main                 | Dimensions<br>12`0" x 12`0"<br>13`0" x 9`10"                |  |  |
| Int Feat:                                                        | Bar,Closet Organizers,<br>L <u>evel</u><br>Main<br>Main<br>Main                                                                                                                                                                                            | Granite Counters,No Smoking Hom<br><u>Dimensions</u><br>15`10" x 7`10"<br>12`0" x 12`0"<br>12`7" x 23`10" | ne,Recessed Lighting,Soaking Tub,<br>Room Information<br><u>Room</u><br>Dining Room<br>Office<br>2pc Bathroom | Vinyl Windows<br>Level<br>Main<br>Main<br>Main<br>Main | Dimensions<br>12`0" x 12`0"<br>13`0" x 9`10"<br>5`0" x 7`0" |  |  |