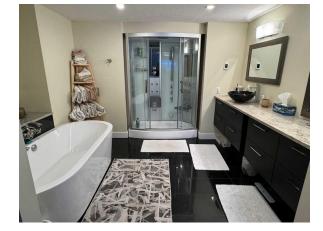

| Family Room          | Basement                                                                                                                                                                                                                                                                                                                                                                   | 20`0" x 16`0"               | <b>Exercise Room</b><br>Legal/Tax/Financial | Basement | 11`0" x 13`0" |  |  |
|----------------------|----------------------------------------------------------------------------------------------------------------------------------------------------------------------------------------------------------------------------------------------------------------------------------------------------------------------------------------------------------------------------|-----------------------------|---------------------------------------------|----------|---------------|--|--|
| Title:<br>Fee Simple |                                                                                                                                                                                                                                                                                                                                                                            | Zoning:<br><b>R-C1</b>      |                                             |          |               |  |  |
| Legal Desc:          | 7911095                                                                                                                                                                                                                                                                                                                                                                    |                             |                                             |          |               |  |  |
|                      |                                                                                                                                                                                                                                                                                                                                                                            |                             | Remarks                                     |          |               |  |  |
| Pub Rmks:            | Rmks: location location ! The well equipped and lovingly renovated bungalow is situated over looking bike and walking pathways, an off leash dog area and has easy access to the new stoney trail. Some of the many improvements are windows, exterior stucco and stone work, newer kitchen, bathrooms, updated mechanical, custom fencing, flooring, paint and much more. |                             |                                             |          |               |  |  |
| Inclusions:          | shed                                                                                                                                                                                                                                                                                                                                                                       | , paint and much much more. |                                             |          |               |  |  |
| Property Listed By:  | Century 21 Bamber Rea                                                                                                                                                                                                                                                                                                                                                      | lty LTD.                    |                                             |          |               |  |  |