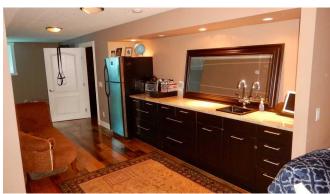

Utilities and Features

| Roof: Cedar Shake                                                |                                                                                                                                                                                                                                                            |                                                                                                           | Construction:                                                                                                 |                                                        |                                                             |  |  |
|------------------------------------------------------------------|------------------------------------------------------------------------------------------------------------------------------------------------------------------------------------------------------------------------------------------------------------|-----------------------------------------------------------------------------------------------------------|---------------------------------------------------------------------------------------------------------------|--------------------------------------------------------|-------------------------------------------------------------|--|--|
| Heating:                                                         | In Floor, Fireplace Insert, Forced Air, Hot                                                                                                                                                                                                                | Stone,Stucco,Wood Fran                                                                                    | Stone,Stucco,Wood Frame                                                                                       |                                                        |                                                             |  |  |
|                                                                  | Water,Natural Gas                                                                                                                                                                                                                                          | Flooring:                                                                                                 | Flooring:                                                                                                     |                                                        |                                                             |  |  |
| Sewer:                                                           |                                                                                                                                                                                                                                                            |                                                                                                           | Carpet, Ceramic Tile, Hardwood                                                                                |                                                        |                                                             |  |  |
| Ext Feat:                                                        | Dog Run                                                                                                                                                                                                                                                    | Water Source:                                                                                             | • •                                                                                                           |                                                        |                                                             |  |  |
|                                                                  | -                                                                                                                                                                                                                                                          | Fnd/Bsmt:                                                                                                 |                                                                                                               |                                                        |                                                             |  |  |
|                                                                  | Poured Concrete                                                                                                                                                                                                                                            |                                                                                                           |                                                                                                               |                                                        |                                                             |  |  |
| Kitchen Appl:                                                    | Bar Fridge,Built-In Oven,Central Air Conditioner,Dishwasher,Dryer,Electric Cooktop,Garage Control(s),Range Hood,Refrigerator,Washer,Window Coverings<br>Bar,Closet Organizers,Granite Counters,No Smoking Home,Recessed Lighting,Soaking Tub,Vinyl Windows |                                                                                                           |                                                                                                               |                                                        |                                                             |  |  |
| Int Feat:<br>Utilities:                                          |                                                                                                                                                                                                                                                            |                                                                                                           | ne,Recessed Lighting,Soaking Tub                                                                              | · · · · •                                              | gerator, washer, window coverings                           |  |  |
| Int Feat:<br>Utilities:                                          | Bar, Closet Organizers,                                                                                                                                                                                                                                    | Granite Counters,No Smoking Hon                                                                           | ne,Recessed Lighting,Soaking Tub,<br>Room Information                                                         | Vinyl Windows                                          |                                                             |  |  |
| Int Feat:<br>Utilities:<br>Room                                  | Bar,Closet Organizers,                                                                                                                                                                                                                                     |                                                                                                           | ne,Recessed Lighting,Soaking Tub,<br>Room Information<br><u>Room</u>                                          | · · · · •                                              | Dimensions<br>12`0" x 12`0"                                 |  |  |
| Int Feat:<br>Utilities:<br>Room<br>Living Room                   | Bar,Closet Organizers,                                                                                                                                                                                                                                     | Granite Counters,No Smoking Hon                                                                           | ne,Recessed Lighting,Soaking Tub,<br>Room Information                                                         | Vinyl Windows                                          | Dimensions                                                  |  |  |
| Int Feat:<br>Utilities:<br>Room<br>Living Room<br>Den            | Bar,Closet Organizers,<br>Level<br>Main                                                                                                                                                                                                                    | Granite Counters,No Smoking Hon<br>Dimensions<br>15`10" x 7`10"                                           | ne,Recessed Lighting,Soaking Tub,<br>Room Information<br>Room<br>Dining Room                                  | Vinyl Windows<br>Level<br>Main                         | Dimensions<br>12`0" x 12`0"                                 |  |  |
| Int Feat:<br>Utilities:<br>Room<br>Living Room<br>Den<br>Kitchen | Bar,Closet Organizers,<br>L <u>evel</u><br>Main<br>Main<br>Main                                                                                                                                                                                            | Granite Counters,No Smoking Hon<br><u>Dimensions</u><br>15`10" x 7`10"<br>12`0" x 12`0"                   | ne,Recessed Lighting,Soaking Tub,<br>Room Information<br>Room<br>Dining Room<br>Office                        | Vinyl Windows<br>Level<br>Main<br>Main                 | Dimensions<br>12`0" x 12`0"<br>13`0" x 9`10"                |  |  |
| Int Feat:                                                        | Bar,Closet Organizers,<br>L <u>evel</u><br>Main<br>Main<br>Main                                                                                                                                                                                            | Granite Counters,No Smoking Hom<br><u>Dimensions</u><br>15`10" x 7`10"<br>12`0" x 12`0"<br>12`7" x 23`10" | ne,Recessed Lighting,Soaking Tub,<br>Room Information<br><u>Room</u><br>Dining Room<br>Office<br>2pc Bathroom | Vinyl Windows<br>Level<br>Main<br>Main<br>Main<br>Main | Dimensions<br>12`0" x 12`0"<br>13`0" x 9`10"<br>5`0" x 7`0" |  |  |