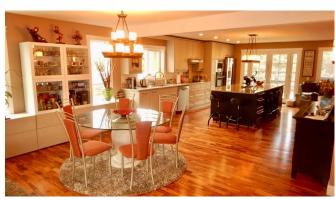

| Family Room          | Basement                                                                                                                                                                                                                                                                                                                                                                   | 20`0" x 16`0"               | <b>Exercise Room</b><br>Legal/Tax/Financial | Basement | 11`0" x 13`0" |  |  |
|----------------------|----------------------------------------------------------------------------------------------------------------------------------------------------------------------------------------------------------------------------------------------------------------------------------------------------------------------------------------------------------------------------|-----------------------------|---------------------------------------------|----------|---------------|--|--|
| Title:<br>Fee Simple |                                                                                                                                                                                                                                                                                                                                                                            | Zoning:<br><b>R-C1</b>      |                                             |          |               |  |  |
| Legal Desc:          | 7911095                                                                                                                                                                                                                                                                                                                                                                    |                             |                                             |          |               |  |  |
|                      |                                                                                                                                                                                                                                                                                                                                                                            |                             | Remarks                                     |          |               |  |  |
| Pub Rmks:            | Rmks: location location ! The well equipped and lovingly renovated bungalow is situated over looking bike and walking pathways, an off leash dog area and has easy access to the new stoney trail. Some of the many improvements are windows, exterior stucco and stone work, newer kitchen, bathrooms, updated mechanical, custom fencing, flooring, paint and much more. |                             |                                             |          |               |  |  |
| Inclusions:          | shed                                                                                                                                                                                                                                                                                                                                                                       | , paint and much much more. |                                             |          |               |  |  |
| Property Listed By:  | Century 21 Bamber Rea                                                                                                                                                                                                                                                                                                                                                      | lty LTD.                    |                                             |          |               |  |  |