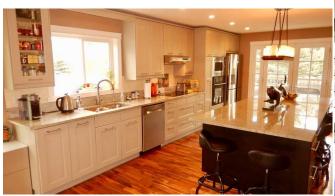

Utilities and Features

| Roof: Cedar Shake                                                |                                                                                                                                                                                                                                                            |                                                                                                           | Construction:                                                                                                 |                                                        |                                                             |  |  |
|------------------------------------------------------------------|------------------------------------------------------------------------------------------------------------------------------------------------------------------------------------------------------------------------------------------------------------|-----------------------------------------------------------------------------------------------------------|---------------------------------------------------------------------------------------------------------------|--------------------------------------------------------|-------------------------------------------------------------|--|--|
| Heating:                                                         | In Floor, Fireplace Insert, Forced Air, Hot                                                                                                                                                                                                                | Stone,Stucco,Wood Fran                                                                                    | Stone,Stucco,Wood Frame                                                                                       |                                                        |                                                             |  |  |
|                                                                  | Water,Natural Gas                                                                                                                                                                                                                                          | Flooring:                                                                                                 | Flooring:                                                                                                     |                                                        |                                                             |  |  |
| Sewer:                                                           |                                                                                                                                                                                                                                                            |                                                                                                           | Carpet, Ceramic Tile, Hardwood                                                                                |                                                        |                                                             |  |  |
| Ext Feat:                                                        | Dog Run                                                                                                                                                                                                                                                    | Water Source:                                                                                             | • •                                                                                                           |                                                        |                                                             |  |  |
|                                                                  | -                                                                                                                                                                                                                                                          | Fnd/Bsmt:                                                                                                 |                                                                                                               |                                                        |                                                             |  |  |
|                                                                  | Poured Concrete                                                                                                                                                                                                                                            |                                                                                                           |                                                                                                               |                                                        |                                                             |  |  |
| Kitchen Appl:                                                    | Bar Fridge,Built-In Oven,Central Air Conditioner,Dishwasher,Dryer,Electric Cooktop,Garage Control(s),Range Hood,Refrigerator,Washer,Window Coverings<br>Bar,Closet Organizers,Granite Counters,No Smoking Home,Recessed Lighting,Soaking Tub,Vinyl Windows |                                                                                                           |                                                                                                               |                                                        |                                                             |  |  |
| Int Feat:<br>Utilities:                                          |                                                                                                                                                                                                                                                            |                                                                                                           | ne,Recessed Lighting,Soaking Tub                                                                              | · · · · •                                              | gerator, washer, window coverings                           |  |  |
| Int Feat:<br>Utilities:                                          | Bar, Closet Organizers,                                                                                                                                                                                                                                    | Granite Counters,No Smoking Hon                                                                           | ne,Recessed Lighting,Soaking Tub,<br>Room Information                                                         | Vinyl Windows                                          |                                                             |  |  |
| Int Feat:<br>Utilities:<br>Room                                  | Bar,Closet Organizers,                                                                                                                                                                                                                                     |                                                                                                           | ne,Recessed Lighting,Soaking Tub,<br>Room Information<br><u>Room</u>                                          | · · · · •                                              | Dimensions<br>12`0" x 12`0"                                 |  |  |
| Int Feat:<br>Utilities:<br>Room<br>Living Room                   | Bar,Closet Organizers,                                                                                                                                                                                                                                     | Granite Counters,No Smoking Hon                                                                           | ne,Recessed Lighting,Soaking Tub,<br>Room Information                                                         | Vinyl Windows                                          | Dimensions                                                  |  |  |
| Int Feat:<br>Utilities:<br>Room<br>Living Room<br>Den            | Bar,Closet Organizers,<br>Level<br>Main                                                                                                                                                                                                                    | Granite Counters,No Smoking Hon<br>Dimensions<br>15`10" x 7`10"                                           | ne,Recessed Lighting,Soaking Tub,<br>Room Information<br>Room<br>Dining Room                                  | Vinyl Windows<br>Level<br>Main                         | Dimensions<br>12`0" x 12`0"                                 |  |  |
| Int Feat:<br>Utilities:<br>Room<br>Living Room<br>Den<br>Kitchen | Bar,Closet Organizers,<br>L <u>evel</u><br>Main<br>Main<br>Main                                                                                                                                                                                            | Granite Counters,No Smoking Hon<br><u>Dimensions</u><br>15`10" x 7`10"<br>12`0" x 12`0"                   | ne,Recessed Lighting,Soaking Tub,<br>Room Information<br>Room<br>Dining Room<br>Office                        | Vinyl Windows<br>Level<br>Main<br>Main                 | Dimensions<br>12`0" x 12`0"<br>13`0" x 9`10"                |  |  |
| Int Feat:                                                        | Bar,Closet Organizers,<br>L <u>evel</u><br>Main<br>Main<br>Main                                                                                                                                                                                            | Granite Counters,No Smoking Hom<br><u>Dimensions</u><br>15`10" x 7`10"<br>12`0" x 12`0"<br>12`7" x 23`10" | ne,Recessed Lighting,Soaking Tub,<br>Room Information<br><u>Room</u><br>Dining Room<br>Office<br>2pc Bathroom | Vinyl Windows<br>Level<br>Main<br>Main<br>Main<br>Main | Dimensions<br>12`0" x 12`0"<br>13`0" x 9`10"<br>5`0" x 7`0" |  |  |