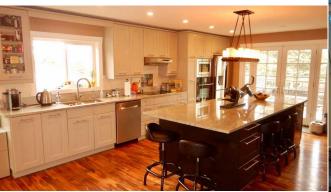

Utilities and Features

| Roof: Cedar Shake                                                |                                                                                                                                                                                                                                                            |                                                                                                           | Construction:                                                                                                 |                                                        |                                                             |  |  |
|------------------------------------------------------------------|------------------------------------------------------------------------------------------------------------------------------------------------------------------------------------------------------------------------------------------------------------|-----------------------------------------------------------------------------------------------------------|---------------------------------------------------------------------------------------------------------------|--------------------------------------------------------|-------------------------------------------------------------|--|--|
| Heating:                                                         | In Floor, Fireplace Insert, Forced Air, Hot                                                                                                                                                                                                                | Stone,Stucco,Wood Fran                                                                                    | Stone,Stucco,Wood Frame                                                                                       |                                                        |                                                             |  |  |
|                                                                  | Water,Natural Gas                                                                                                                                                                                                                                          | Flooring:                                                                                                 | Flooring:                                                                                                     |                                                        |                                                             |  |  |
| Sewer:                                                           |                                                                                                                                                                                                                                                            |                                                                                                           | Carpet, Ceramic Tile, Hardwood                                                                                |                                                        |                                                             |  |  |
| Ext Feat:                                                        | Dog Run                                                                                                                                                                                                                                                    | Water Source:                                                                                             | • •                                                                                                           |                                                        |                                                             |  |  |
|                                                                  | -                                                                                                                                                                                                                                                          | Fnd/Bsmt:                                                                                                 |                                                                                                               |                                                        |                                                             |  |  |
|                                                                  | Poured Concrete                                                                                                                                                                                                                                            |                                                                                                           |                                                                                                               |                                                        |                                                             |  |  |
| Kitchen Appl:                                                    | Bar Fridge,Built-In Oven,Central Air Conditioner,Dishwasher,Dryer,Electric Cooktop,Garage Control(s),Range Hood,Refrigerator,Washer,Window Coverings<br>Bar,Closet Organizers,Granite Counters,No Smoking Home,Recessed Lighting,Soaking Tub,Vinyl Windows |                                                                                                           |                                                                                                               |                                                        |                                                             |  |  |
| Int Feat:<br>Utilities:                                          |                                                                                                                                                                                                                                                            |                                                                                                           | ne,Recessed Lighting,Soaking Tub                                                                              | · · · · •                                              | gerator, washer, window coverings                           |  |  |
| Int Feat:<br>Utilities:                                          | Bar, Closet Organizers,                                                                                                                                                                                                                                    | Granite Counters,No Smoking Hon                                                                           | ne,Recessed Lighting,Soaking Tub,<br>Room Information                                                         | Vinyl Windows                                          |                                                             |  |  |
| Int Feat:<br>Utilities:<br>Room                                  | Bar,Closet Organizers,                                                                                                                                                                                                                                     |                                                                                                           | ne,Recessed Lighting,Soaking Tub,<br>Room Information<br><u>Room</u>                                          | · · · · •                                              | Dimensions<br>12`0" x 12`0"                                 |  |  |
| Int Feat:<br>Utilities:<br>Room<br>Living Room                   | Bar,Closet Organizers,                                                                                                                                                                                                                                     | Granite Counters,No Smoking Hon                                                                           | ne,Recessed Lighting,Soaking Tub,<br>Room Information                                                         | Vinyl Windows                                          | Dimensions                                                  |  |  |
| Int Feat:<br>Utilities:<br>Room<br>Living Room<br>Den            | Bar,Closet Organizers,<br>Level<br>Main                                                                                                                                                                                                                    | Granite Counters,No Smoking Hon<br>Dimensions<br>15`10" x 7`10"                                           | ne,Recessed Lighting,Soaking Tub,<br>Room Information<br>Room<br>Dining Room                                  | Vinyl Windows<br>Level<br>Main                         | Dimensions<br>12`0" x 12`0"                                 |  |  |
| Int Feat:<br>Utilities:<br>Room<br>Living Room<br>Den<br>Kitchen | Bar,Closet Organizers,<br>L <u>evel</u><br>Main<br>Main<br>Main                                                                                                                                                                                            | Granite Counters,No Smoking Hon<br><u>Dimensions</u><br>15`10" x 7`10"<br>12`0" x 12`0"                   | ne,Recessed Lighting,Soaking Tub,<br>Room Information<br>Room<br>Dining Room<br>Office                        | Vinyl Windows<br>Level<br>Main<br>Main                 | Dimensions<br>12`0" x 12`0"<br>13`0" x 9`10"                |  |  |
| Int Feat:                                                        | Bar,Closet Organizers,<br>L <u>evel</u><br>Main<br>Main<br>Main                                                                                                                                                                                            | Granite Counters,No Smoking Hom<br><u>Dimensions</u><br>15`10" x 7`10"<br>12`0" x 12`0"<br>12`7" x 23`10" | ne,Recessed Lighting,Soaking Tub,<br>Room Information<br><u>Room</u><br>Dining Room<br>Office<br>2pc Bathroom | Vinyl Windows<br>Level<br>Main<br>Main<br>Main<br>Main | Dimensions<br>12`0" x 12`0"<br>13`0" x 9`10"<br>5`0" x 7`0" |  |  |

| Family Room          | Basement                                                                                                                                                                                                                                                                                                                                                                   | 20`0" x 16`0"               | <b>Exercise Room</b><br>Legal/Tax/Financial | Basement | 11`0" x 13`0" |  |  |
|----------------------|----------------------------------------------------------------------------------------------------------------------------------------------------------------------------------------------------------------------------------------------------------------------------------------------------------------------------------------------------------------------------|-----------------------------|---------------------------------------------|----------|---------------|--|--|
| Title:<br>Fee Simple |                                                                                                                                                                                                                                                                                                                                                                            | Zoning:<br><b>R-C1</b>      |                                             |          |               |  |  |
| Legal Desc:          | 7911095                                                                                                                                                                                                                                                                                                                                                                    |                             |                                             |          |               |  |  |
|                      |                                                                                                                                                                                                                                                                                                                                                                            |                             | Remarks                                     |          |               |  |  |
| Pub Rmks:            | Rmks: location location ! The well equipped and lovingly renovated bungalow is situated over looking bike and walking pathways, an off leash dog area and has easy access to the new stoney trail. Some of the many improvements are windows, exterior stucco and stone work, newer kitchen, bathrooms, updated mechanical, custom fencing, flooring, paint and much more. |                             |                                             |          |               |  |  |
| Inclusions:          | shed                                                                                                                                                                                                                                                                                                                                                                       | , paint and much much more. |                                             |          |               |  |  |
| Property Listed By:  | Century 21 Bamber Rea                                                                                                                                                                                                                                                                                                                                                      | lty LTD.                    |                                             |          |               |  |  |