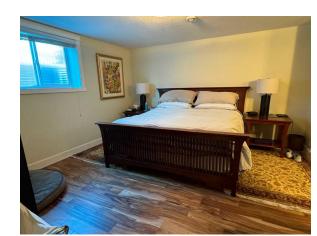

Utilities and Features

| Roof: Cedar Shake                                                |                                                                                                                                                                                                                                                            |                                                                                                           | Construction:                                                                                                 |                                                        |                                                             |  |  |
|------------------------------------------------------------------|------------------------------------------------------------------------------------------------------------------------------------------------------------------------------------------------------------------------------------------------------------|-----------------------------------------------------------------------------------------------------------|---------------------------------------------------------------------------------------------------------------|--------------------------------------------------------|-------------------------------------------------------------|--|--|
| Heating:                                                         | In Floor, Fireplace Insert, Forced Air, Hot                                                                                                                                                                                                                | Stone,Stucco,Wood Fran                                                                                    | Stone,Stucco,Wood Frame                                                                                       |                                                        |                                                             |  |  |
|                                                                  | Water,Natural Gas                                                                                                                                                                                                                                          | Flooring:                                                                                                 | Flooring:                                                                                                     |                                                        |                                                             |  |  |
| Sewer:                                                           |                                                                                                                                                                                                                                                            |                                                                                                           | Carpet, Ceramic Tile, Hardwood                                                                                |                                                        |                                                             |  |  |
| Ext Feat:                                                        | Dog Run                                                                                                                                                                                                                                                    | Water Source:                                                                                             | • •                                                                                                           |                                                        |                                                             |  |  |
|                                                                  | -                                                                                                                                                                                                                                                          | Fnd/Bsmt:                                                                                                 |                                                                                                               |                                                        |                                                             |  |  |
|                                                                  | Poured Concrete                                                                                                                                                                                                                                            |                                                                                                           |                                                                                                               |                                                        |                                                             |  |  |
| Kitchen Appl:                                                    | Bar Fridge,Built-In Oven,Central Air Conditioner,Dishwasher,Dryer,Electric Cooktop,Garage Control(s),Range Hood,Refrigerator,Washer,Window Coverings<br>Bar,Closet Organizers,Granite Counters,No Smoking Home,Recessed Lighting,Soaking Tub,Vinyl Windows |                                                                                                           |                                                                                                               |                                                        |                                                             |  |  |
| Int Feat:<br>Utilities:                                          |                                                                                                                                                                                                                                                            |                                                                                                           | ne,Recessed Lighting,Soaking Tub                                                                              | · · · · •                                              | gerator, washer, window coverings                           |  |  |
| Int Feat:<br>Utilities:                                          | Bar, Closet Organizers,                                                                                                                                                                                                                                    | Granite Counters,No Smoking Hon                                                                           | ne,Recessed Lighting,Soaking Tub,<br>Room Information                                                         | Vinyl Windows                                          |                                                             |  |  |
| Int Feat:<br>Utilities:<br>Room                                  | Bar,Closet Organizers,                                                                                                                                                                                                                                     |                                                                                                           | ne,Recessed Lighting,Soaking Tub,<br>Room Information<br><u>Room</u>                                          | · · · · •                                              | Dimensions<br>12`0" x 12`0"                                 |  |  |
| Int Feat:<br>Utilities:<br>Room<br>Living Room                   | Bar,Closet Organizers,                                                                                                                                                                                                                                     | Granite Counters,No Smoking Hon                                                                           | ne,Recessed Lighting,Soaking Tub,<br>Room Information                                                         | Vinyl Windows                                          | Dimensions                                                  |  |  |
| Int Feat:<br>Utilities:<br>Room<br>Living Room<br>Den            | Bar,Closet Organizers,<br>Level<br>Main                                                                                                                                                                                                                    | Granite Counters,No Smoking Hon<br>Dimensions<br>15`10" x 7`10"                                           | ne,Recessed Lighting,Soaking Tub,<br>Room Information<br>Room<br>Dining Room                                  | Vinyl Windows<br>Level<br>Main                         | Dimensions<br>12`0" x 12`0"                                 |  |  |
| Int Feat:<br>Utilities:<br>Room<br>Living Room<br>Den<br>Kitchen | Bar,Closet Organizers,<br>L <u>evel</u><br>Main<br>Main<br>Main                                                                                                                                                                                            | Granite Counters,No Smoking Hon<br><u>Dimensions</u><br>15`10" x 7`10"<br>12`0" x 12`0"                   | ne,Recessed Lighting,Soaking Tub,<br>Room Information<br>Room<br>Dining Room<br>Office                        | Vinyl Windows<br>Level<br>Main<br>Main                 | Dimensions<br>12`0" x 12`0"<br>13`0" x 9`10"                |  |  |
| Int Feat:                                                        | Bar,Closet Organizers,<br>L <u>evel</u><br>Main<br>Main<br>Main                                                                                                                                                                                            | Granite Counters,No Smoking Hom<br><u>Dimensions</u><br>15`10" x 7`10"<br>12`0" x 12`0"<br>12`7" x 23`10" | ne,Recessed Lighting,Soaking Tub,<br>Room Information<br><u>Room</u><br>Dining Room<br>Office<br>2pc Bathroom | Vinyl Windows<br>Level<br>Main<br>Main<br>Main<br>Main | Dimensions<br>12`0" x 12`0"<br>13`0" x 9`10"<br>5`0" x 7`0" |  |  |