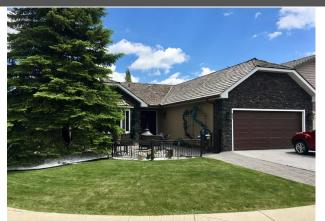

## 9204 OAKMOUNT Drive, Calgary T2V 4X9

| MLS®#:  | A2114419 | Area:   | Oakridge | Listing          | 03/13/24        | List Price: <b>\$998,000</b> |
|---------|----------|---------|----------|------------------|-----------------|------------------------------|
| Status: | Active   | County: | Calgary  | Date:<br>Change: | -\$152k, 25-Apr | Association: Fort McMurray   |

| eral Information   | <u>1</u>        |                       |            | DOM           |           |
|--------------------|-----------------|-----------------------|------------|---------------|-----------|
| о Туре:            | Residential     |                       |            | 67            |           |
| Type:              | Detached        |                       |            | <u>Layout</u> |           |
| /Town:             | Calgary         | Finished Floor Ar     | ea         | Beds:         | 3(12)     |
| r Built:           | 1985            | Abv Sqft:             | 1,679      | Baths:        | 3.5 (3 1) |
| <u>Information</u> |                 | Low Sqft:             |            | Style:        | Bungalow  |
| Sz Ar:             | 6,049 sqft      | Ttl Sqft:             | 1,679      |               |           |
| Shape:             |                 |                       |            | Parking       |           |
|                    |                 |                       |            | Ttl Park:     | 4         |
|                    |                 |                       |            | Garage Sz:    | 2         |
| ess:               |                 |                       |            | 5             |           |
| Feat:              | Back Lane,Corne | er Lot,Conservation,I | Landscaped |               |           |
| k Feat:            | Double Garage   |                       |            |               |           |