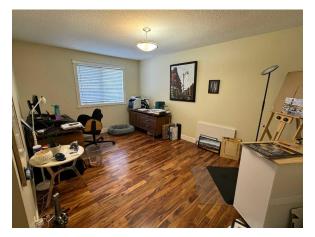

Utilities and Features

| Roof: Cedar Shake                                                |                                                                                                                                                                                                                                                            |                                                                                                           | Construction:                                                                                                 |                                                        |                                                             |  |  |
|------------------------------------------------------------------|------------------------------------------------------------------------------------------------------------------------------------------------------------------------------------------------------------------------------------------------------------|-----------------------------------------------------------------------------------------------------------|---------------------------------------------------------------------------------------------------------------|--------------------------------------------------------|-------------------------------------------------------------|--|--|
| Heating:                                                         | In Floor, Fireplace Insert, Forced Air, Hot                                                                                                                                                                                                                | Stone,Stucco,Wood Fran                                                                                    | Stone,Stucco,Wood Frame                                                                                       |                                                        |                                                             |  |  |
|                                                                  | Water,Natural Gas                                                                                                                                                                                                                                          | Flooring:                                                                                                 | Flooring:                                                                                                     |                                                        |                                                             |  |  |
| Sewer:                                                           |                                                                                                                                                                                                                                                            |                                                                                                           | Carpet, Ceramic Tile, Hardwood                                                                                |                                                        |                                                             |  |  |
| Ext Feat:                                                        | Dog Run                                                                                                                                                                                                                                                    | Water Source:                                                                                             | • •                                                                                                           |                                                        |                                                             |  |  |
|                                                                  | -                                                                                                                                                                                                                                                          | Fnd/Bsmt:                                                                                                 |                                                                                                               |                                                        |                                                             |  |  |
|                                                                  | Poured Concrete                                                                                                                                                                                                                                            |                                                                                                           |                                                                                                               |                                                        |                                                             |  |  |
| Kitchen Appl:                                                    | Bar Fridge,Built-In Oven,Central Air Conditioner,Dishwasher,Dryer,Electric Cooktop,Garage Control(s),Range Hood,Refrigerator,Washer,Window Coverings<br>Bar,Closet Organizers,Granite Counters,No Smoking Home,Recessed Lighting,Soaking Tub,Vinyl Windows |                                                                                                           |                                                                                                               |                                                        |                                                             |  |  |
| Int Feat:<br>Utilities:                                          |                                                                                                                                                                                                                                                            |                                                                                                           | ne,Recessed Lighting,Soaking Tub                                                                              | · · · · •                                              | gerator, washer, window coverings                           |  |  |
| Int Feat:<br>Utilities:                                          | Bar, Closet Organizers,                                                                                                                                                                                                                                    | Granite Counters,No Smoking Hon                                                                           | ne,Recessed Lighting,Soaking Tub,<br>Room Information                                                         | Vinyl Windows                                          |                                                             |  |  |
| Int Feat:<br>Utilities:<br>Room                                  | Bar,Closet Organizers,                                                                                                                                                                                                                                     |                                                                                                           | ne,Recessed Lighting,Soaking Tub,<br>Room Information<br><u>Room</u>                                          | · · · · •                                              | Dimensions<br>12`0" x 12`0"                                 |  |  |
| Int Feat:<br>Utilities:<br>Room<br>Living Room                   | Bar,Closet Organizers,                                                                                                                                                                                                                                     | Granite Counters,No Smoking Hon                                                                           | ne,Recessed Lighting,Soaking Tub,<br>Room Information                                                         | Vinyl Windows                                          | Dimensions                                                  |  |  |
| Int Feat:<br>Utilities:<br>Room<br>Living Room<br>Den            | Bar,Closet Organizers,<br>Level<br>Main                                                                                                                                                                                                                    | Granite Counters,No Smoking Hon<br>Dimensions<br>15`10" x 7`10"                                           | ne,Recessed Lighting,Soaking Tub,<br>Room Information<br>Room<br>Dining Room                                  | Vinyl Windows<br>Level<br>Main                         | Dimensions<br>12`0" x 12`0"                                 |  |  |
| Int Feat:<br>Utilities:<br>Room<br>Living Room<br>Den<br>Kitchen | Bar,Closet Organizers,<br>L <u>evel</u><br>Main<br>Main<br>Main                                                                                                                                                                                            | Granite Counters,No Smoking Hon<br><u>Dimensions</u><br>15`10" x 7`10"<br>12`0" x 12`0"                   | ne,Recessed Lighting,Soaking Tub,<br>Room Information<br>Room<br>Dining Room<br>Office                        | Vinyl Windows<br>Level<br>Main<br>Main                 | Dimensions<br>12`0" x 12`0"<br>13`0" x 9`10"                |  |  |
| Int Feat:                                                        | Bar,Closet Organizers,<br>L <u>evel</u><br>Main<br>Main<br>Main                                                                                                                                                                                            | Granite Counters,No Smoking Hom<br><u>Dimensions</u><br>15`10" x 7`10"<br>12`0" x 12`0"<br>12`7" x 23`10" | ne,Recessed Lighting,Soaking Tub,<br>Room Information<br><u>Room</u><br>Dining Room<br>Office<br>2pc Bathroom | Vinyl Windows<br>Level<br>Main<br>Main<br>Main<br>Main | Dimensions<br>12`0" x 12`0"<br>13`0" x 9`10"<br>5`0" x 7`0" |  |  |