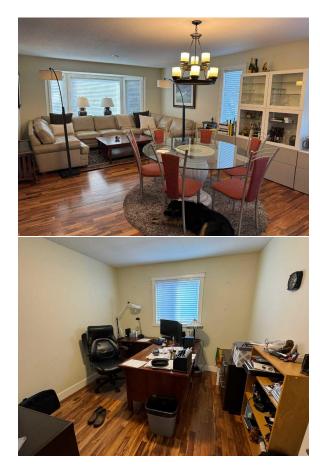

Utilities and Features

| Roof: Cedar Shake                                                |                                                                                                                                                                                                                                                            |                                                                                                           | Construction:                                                                                                 |                                                        |                                                             |  |  |
|------------------------------------------------------------------|------------------------------------------------------------------------------------------------------------------------------------------------------------------------------------------------------------------------------------------------------------|-----------------------------------------------------------------------------------------------------------|---------------------------------------------------------------------------------------------------------------|--------------------------------------------------------|-------------------------------------------------------------|--|--|
| Heating:                                                         | In Floor, Fireplace Insert, Forced Air, Hot                                                                                                                                                                                                                | Stone,Stucco,Wood Fran                                                                                    | Stone,Stucco,Wood Frame                                                                                       |                                                        |                                                             |  |  |
|                                                                  | Water,Natural Gas                                                                                                                                                                                                                                          | Flooring:                                                                                                 | Flooring:                                                                                                     |                                                        |                                                             |  |  |
| Sewer:                                                           |                                                                                                                                                                                                                                                            |                                                                                                           | Carpet, Ceramic Tile, Hardwood                                                                                |                                                        |                                                             |  |  |
| Ext Feat:                                                        | Dog Run                                                                                                                                                                                                                                                    | Water Source:                                                                                             | • •                                                                                                           |                                                        |                                                             |  |  |
|                                                                  | -                                                                                                                                                                                                                                                          | Fnd/Bsmt:                                                                                                 |                                                                                                               |                                                        |                                                             |  |  |
|                                                                  | Poured Concrete                                                                                                                                                                                                                                            |                                                                                                           |                                                                                                               |                                                        |                                                             |  |  |
| Kitchen Appl:                                                    | Bar Fridge,Built-In Oven,Central Air Conditioner,Dishwasher,Dryer,Electric Cooktop,Garage Control(s),Range Hood,Refrigerator,Washer,Window Coverings<br>Bar,Closet Organizers,Granite Counters,No Smoking Home,Recessed Lighting,Soaking Tub,Vinyl Windows |                                                                                                           |                                                                                                               |                                                        |                                                             |  |  |
| Int Feat:<br>Utilities:                                          |                                                                                                                                                                                                                                                            |                                                                                                           | ne,Recessed Lighting,Soaking Tub                                                                              | · · · · •                                              | gerator, washer, window coverings                           |  |  |
| Int Feat:<br>Utilities:                                          | Bar, Closet Organizers,                                                                                                                                                                                                                                    | Granite Counters,No Smoking Hon                                                                           | ne,Recessed Lighting,Soaking Tub,<br>Room Information                                                         | Vinyl Windows                                          |                                                             |  |  |
| Int Feat:<br>Utilities:<br>Room                                  | Bar,Closet Organizers,                                                                                                                                                                                                                                     |                                                                                                           | ne,Recessed Lighting,Soaking Tub,<br>Room Information<br><u>Room</u>                                          | · · · · •                                              | Dimensions<br>12`0" x 12`0"                                 |  |  |
| Int Feat:<br>Utilities:<br>Room<br>Living Room                   | Bar,Closet Organizers,                                                                                                                                                                                                                                     | Granite Counters,No Smoking Hon                                                                           | ne,Recessed Lighting,Soaking Tub,<br>Room Information                                                         | Vinyl Windows                                          | Dimensions                                                  |  |  |
| Int Feat:<br>Utilities:<br>Room<br>Living Room<br>Den            | Bar,Closet Organizers,<br>Level<br>Main                                                                                                                                                                                                                    | Granite Counters,No Smoking Hon<br>Dimensions<br>15`10" x 7`10"                                           | ne,Recessed Lighting,Soaking Tub,<br>Room Information<br>Room<br>Dining Room                                  | Vinyl Windows<br>Level<br>Main                         | Dimensions<br>12`0" x 12`0"                                 |  |  |
| Int Feat:<br>Utilities:<br>Room<br>Living Room<br>Den<br>Kitchen | Bar,Closet Organizers,<br>L <u>evel</u><br>Main<br>Main<br>Main                                                                                                                                                                                            | Granite Counters,No Smoking Hon<br><u>Dimensions</u><br>15`10" x 7`10"<br>12`0" x 12`0"                   | ne,Recessed Lighting,Soaking Tub,<br>Room Information<br>Room<br>Dining Room<br>Office                        | Vinyl Windows<br>Level<br>Main<br>Main                 | Dimensions<br>12`0" x 12`0"<br>13`0" x 9`10"                |  |  |
| Int Feat:                                                        | Bar,Closet Organizers,<br>L <u>evel</u><br>Main<br>Main<br>Main                                                                                                                                                                                            | Granite Counters,No Smoking Hom<br><u>Dimensions</u><br>15`10" x 7`10"<br>12`0" x 12`0"<br>12`7" x 23`10" | ne,Recessed Lighting,Soaking Tub,<br>Room Information<br><u>Room</u><br>Dining Room<br>Office<br>2pc Bathroom | Vinyl Windows<br>Level<br>Main<br>Main<br>Main<br>Main | Dimensions<br>12`0" x 12`0"<br>13`0" x 9`10"<br>5`0" x 7`0" |  |  |