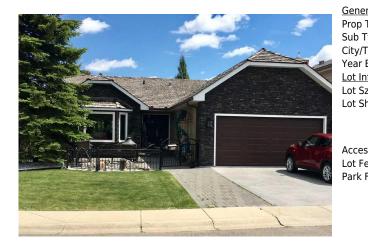

## 9204 OAKMOUNT Drive, Calgary T2V 4X9

| MLS®#:  | A2114419 | Area:   | Oakridge | Listing          | 03/13/24        | List Price: <b>\$998,000</b> |
|---------|----------|---------|----------|------------------|-----------------|------------------------------|
| Status: | Active   | County: | Calgary  | Date:<br>Change: | -\$152k, 25-Apr | Association: Fort McMurray   |

| eral Information   | <u>1</u>        |                       |            | DOM           |           |
|--------------------|-----------------|-----------------------|------------|---------------|-----------|
| о Туре:            | Residential     |                       |            | 67            |           |
| Type:              | Detached        |                       |            | <u>Layout</u> |           |
| /Town:             | Calgary         | Finished Floor Ar     | ea         | Beds:         | 3(12)     |
| r Built:           | 1985            | Abv Sqft:             | 1,679      | Baths:        | 3.5 (3 1) |
| <u>Information</u> |                 | Low Sqft:             |            | Style:        | Bungalow  |
| Sz Ar:             | 6,049 sqft      | Ttl Sqft:             | 1,679      |               |           |
| Shape:             |                 |                       |            | Parking       |           |
|                    |                 |                       |            | Ttl Park:     | 4         |
|                    |                 |                       |            | Garage Sz:    | 2         |
| ess:               |                 |                       |            | 5             |           |
| Feat:              | Back Lane,Corne | er Lot,Conservation,I | Landscaped |               |           |
| k Feat:            | Double Garage   |                       |            |               |           |