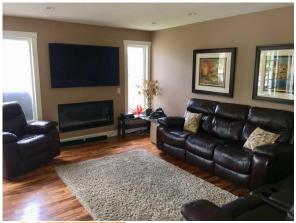

Utilities and Features

| Roof: Cedar Shake                                                |                                                                                                                                                                                                                                                            |                                                                                                           | Construction:                                                                                                 |                                                        |                                                             |  |  |
|------------------------------------------------------------------|------------------------------------------------------------------------------------------------------------------------------------------------------------------------------------------------------------------------------------------------------------|-----------------------------------------------------------------------------------------------------------|---------------------------------------------------------------------------------------------------------------|--------------------------------------------------------|-------------------------------------------------------------|--|--|
| Heating:                                                         | In Floor, Fireplace Insert, Forced Air, Hot                                                                                                                                                                                                                | Stone,Stucco,Wood Fran                                                                                    | Stone,Stucco,Wood Frame                                                                                       |                                                        |                                                             |  |  |
|                                                                  | Water,Natural Gas                                                                                                                                                                                                                                          | Flooring:                                                                                                 | Flooring:                                                                                                     |                                                        |                                                             |  |  |
| Sewer:                                                           |                                                                                                                                                                                                                                                            |                                                                                                           | Carpet, Ceramic Tile, Hardwood                                                                                |                                                        |                                                             |  |  |
| Ext Feat:                                                        | Dog Run                                                                                                                                                                                                                                                    | Water Source:                                                                                             | • •                                                                                                           |                                                        |                                                             |  |  |
|                                                                  | -                                                                                                                                                                                                                                                          | Fnd/Bsmt:                                                                                                 |                                                                                                               |                                                        |                                                             |  |  |
|                                                                  | Poured Concrete                                                                                                                                                                                                                                            |                                                                                                           |                                                                                                               |                                                        |                                                             |  |  |
| Kitchen Appl:                                                    | Bar Fridge,Built-In Oven,Central Air Conditioner,Dishwasher,Dryer,Electric Cooktop,Garage Control(s),Range Hood,Refrigerator,Washer,Window Coverings<br>Bar,Closet Organizers,Granite Counters,No Smoking Home,Recessed Lighting,Soaking Tub,Vinyl Windows |                                                                                                           |                                                                                                               |                                                        |                                                             |  |  |
| Int Feat:<br>Utilities:                                          |                                                                                                                                                                                                                                                            |                                                                                                           | ne,Recessed Lighting,Soaking Tub                                                                              | · · · · •                                              | gerator, washer, window coverings                           |  |  |
| Int Feat:<br>Utilities:                                          | Bar, Closet Organizers,                                                                                                                                                                                                                                    | Granite Counters,No Smoking Hon                                                                           | ne,Recessed Lighting,Soaking Tub,<br>Room Information                                                         | Vinyl Windows                                          |                                                             |  |  |
| Int Feat:<br>Utilities:<br>Room                                  | Bar,Closet Organizers,                                                                                                                                                                                                                                     |                                                                                                           | ne,Recessed Lighting,Soaking Tub,<br>Room Information<br><u>Room</u>                                          | · · · · •                                              | Dimensions<br>12`0" x 12`0"                                 |  |  |
| Int Feat:<br>Utilities:<br>Room<br>Living Room                   | Bar,Closet Organizers,                                                                                                                                                                                                                                     | Granite Counters,No Smoking Hon                                                                           | ne,Recessed Lighting,Soaking Tub,<br>Room Information                                                         | Vinyl Windows                                          | Dimensions                                                  |  |  |
| Int Feat:<br>Utilities:<br>Room<br>Living Room<br>Den            | Bar,Closet Organizers,<br>Level<br>Main                                                                                                                                                                                                                    | Granite Counters,No Smoking Hon<br>Dimensions<br>15`10" x 7`10"                                           | ne,Recessed Lighting,Soaking Tub,<br>Room Information<br>Room<br>Dining Room                                  | Vinyl Windows<br>Level<br>Main                         | Dimensions<br>12`0" x 12`0"                                 |  |  |
| Int Feat:<br>Utilities:<br>Room<br>Living Room<br>Den<br>Kitchen | Bar,Closet Organizers,<br>L <u>evel</u><br>Main<br>Main<br>Main                                                                                                                                                                                            | Granite Counters,No Smoking Hon<br><u>Dimensions</u><br>15`10" x 7`10"<br>12`0" x 12`0"                   | ne,Recessed Lighting,Soaking Tub,<br>Room Information<br>Room<br>Dining Room<br>Office                        | Vinyl Windows<br>Level<br>Main<br>Main                 | Dimensions<br>12`0" x 12`0"<br>13`0" x 9`10"                |  |  |
| Int Feat:                                                        | Bar,Closet Organizers,<br>L <u>evel</u><br>Main<br>Main<br>Main                                                                                                                                                                                            | Granite Counters,No Smoking Hom<br><u>Dimensions</u><br>15`10" x 7`10"<br>12`0" x 12`0"<br>12`7" x 23`10" | ne,Recessed Lighting,Soaking Tub,<br>Room Information<br><u>Room</u><br>Dining Room<br>Office<br>2pc Bathroom | Vinyl Windows<br>Level<br>Main<br>Main<br>Main<br>Main | Dimensions<br>12`0" x 12`0"<br>13`0" x 9`10"<br>5`0" x 7`0" |  |  |