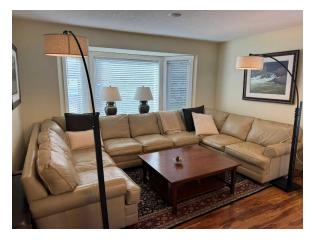

Utilities and Features

| Roof: Cedar Shake                                                |                                                                                                                                                                                                                                                            |                                                                                                           | Construction:                                                                                                 |                                                        |                                                             |  |  |
|------------------------------------------------------------------|------------------------------------------------------------------------------------------------------------------------------------------------------------------------------------------------------------------------------------------------------------|-----------------------------------------------------------------------------------------------------------|---------------------------------------------------------------------------------------------------------------|--------------------------------------------------------|-------------------------------------------------------------|--|--|
| Heating:                                                         | In Floor, Fireplace Insert, Forced Air, Hot                                                                                                                                                                                                                | Stone,Stucco,Wood Fran                                                                                    | Stone,Stucco,Wood Frame                                                                                       |                                                        |                                                             |  |  |
|                                                                  | Water,Natural Gas                                                                                                                                                                                                                                          | Flooring:                                                                                                 | Flooring:                                                                                                     |                                                        |                                                             |  |  |
| Sewer:                                                           |                                                                                                                                                                                                                                                            |                                                                                                           | Carpet, Ceramic Tile, Hardwood                                                                                |                                                        |                                                             |  |  |
| Ext Feat:                                                        | Dog Run                                                                                                                                                                                                                                                    | Water Source:                                                                                             | • •                                                                                                           |                                                        |                                                             |  |  |
|                                                                  | -                                                                                                                                                                                                                                                          | Fnd/Bsmt:                                                                                                 |                                                                                                               |                                                        |                                                             |  |  |
|                                                                  | Poured Concrete                                                                                                                                                                                                                                            |                                                                                                           |                                                                                                               |                                                        |                                                             |  |  |
| Kitchen Appl:                                                    | Bar Fridge,Built-In Oven,Central Air Conditioner,Dishwasher,Dryer,Electric Cooktop,Garage Control(s),Range Hood,Refrigerator,Washer,Window Coverings<br>Bar,Closet Organizers,Granite Counters,No Smoking Home,Recessed Lighting,Soaking Tub,Vinyl Windows |                                                                                                           |                                                                                                               |                                                        |                                                             |  |  |
| Int Feat:<br>Utilities:                                          |                                                                                                                                                                                                                                                            |                                                                                                           | ne,Recessed Lighting,Soaking Tub                                                                              | · · · · •                                              | gerator, washer, window coverings                           |  |  |
| Int Feat:<br>Utilities:                                          | Bar, Closet Organizers,                                                                                                                                                                                                                                    | Granite Counters,No Smoking Hon                                                                           | ne,Recessed Lighting,Soaking Tub,<br>Room Information                                                         | Vinyl Windows                                          |                                                             |  |  |
| Int Feat:<br>Utilities:<br>Room                                  | Bar,Closet Organizers,                                                                                                                                                                                                                                     |                                                                                                           | ne,Recessed Lighting,Soaking Tub,<br>Room Information<br><u>Room</u>                                          | · · · · •                                              | Dimensions<br>12`0" x 12`0"                                 |  |  |
| Int Feat:<br>Utilities:<br>Room<br>Living Room                   | Bar,Closet Organizers,                                                                                                                                                                                                                                     | Granite Counters,No Smoking Hon                                                                           | ne,Recessed Lighting,Soaking Tub,<br>Room Information                                                         | Vinyl Windows                                          | Dimensions                                                  |  |  |
| Int Feat:<br>Utilities:<br>Room<br>Living Room<br>Den            | Bar,Closet Organizers,<br>Level<br>Main                                                                                                                                                                                                                    | Granite Counters,No Smoking Hon<br>Dimensions<br>15`10" x 7`10"                                           | ne,Recessed Lighting,Soaking Tub,<br>Room Information<br>Room<br>Dining Room                                  | Vinyl Windows<br>Level<br>Main                         | Dimensions<br>12`0" x 12`0"                                 |  |  |
| Int Feat:<br>Utilities:<br>Room<br>Living Room<br>Den<br>Kitchen | Bar,Closet Organizers,<br>L <u>evel</u><br>Main<br>Main<br>Main                                                                                                                                                                                            | Granite Counters,No Smoking Hon<br><u>Dimensions</u><br>15`10" x 7`10"<br>12`0" x 12`0"                   | ne,Recessed Lighting,Soaking Tub,<br>Room Information<br>Room<br>Dining Room<br>Office                        | Vinyl Windows<br>Level<br>Main<br>Main                 | Dimensions<br>12`0" x 12`0"<br>13`0" x 9`10"                |  |  |
| Int Feat:                                                        | Bar,Closet Organizers,<br>L <u>evel</u><br>Main<br>Main<br>Main                                                                                                                                                                                            | Granite Counters,No Smoking Hom<br><u>Dimensions</u><br>15`10" x 7`10"<br>12`0" x 12`0"<br>12`7" x 23`10" | ne,Recessed Lighting,Soaking Tub,<br>Room Information<br><u>Room</u><br>Dining Room<br>Office<br>2pc Bathroom | Vinyl Windows<br>Level<br>Main<br>Main<br>Main<br>Main | Dimensions<br>12`0" x 12`0"<br>13`0" x 9`10"<br>5`0" x 7`0" |  |  |