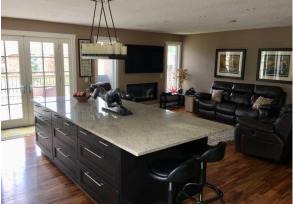

Utilities and Features

| Roof: Cedar Shake                                                |                                                                                                                                                                                                                                                            |                                                                                                           | Construction:                                                                                                 |                                                        |                                                             |  |  |
|------------------------------------------------------------------|------------------------------------------------------------------------------------------------------------------------------------------------------------------------------------------------------------------------------------------------------------|-----------------------------------------------------------------------------------------------------------|---------------------------------------------------------------------------------------------------------------|--------------------------------------------------------|-------------------------------------------------------------|--|--|
| Heating:                                                         | In Floor, Fireplace Insert, Forced Air, Hot                                                                                                                                                                                                                | Stone,Stucco,Wood Fran                                                                                    | Stone,Stucco,Wood Frame                                                                                       |                                                        |                                                             |  |  |
|                                                                  | Water,Natural Gas                                                                                                                                                                                                                                          | Flooring:                                                                                                 | Flooring:                                                                                                     |                                                        |                                                             |  |  |
| Sewer:                                                           |                                                                                                                                                                                                                                                            |                                                                                                           | Carpet, Ceramic Tile, Hardwood                                                                                |                                                        |                                                             |  |  |
| Ext Feat:                                                        | Dog Run                                                                                                                                                                                                                                                    | Water Source:                                                                                             | • •                                                                                                           |                                                        |                                                             |  |  |
|                                                                  | -                                                                                                                                                                                                                                                          | Fnd/Bsmt:                                                                                                 |                                                                                                               |                                                        |                                                             |  |  |
|                                                                  | Poured Concrete                                                                                                                                                                                                                                            |                                                                                                           |                                                                                                               |                                                        |                                                             |  |  |
| Kitchen Appl:                                                    | Bar Fridge,Built-In Oven,Central Air Conditioner,Dishwasher,Dryer,Electric Cooktop,Garage Control(s),Range Hood,Refrigerator,Washer,Window Coverings<br>Bar,Closet Organizers,Granite Counters,No Smoking Home,Recessed Lighting,Soaking Tub,Vinyl Windows |                                                                                                           |                                                                                                               |                                                        |                                                             |  |  |
| Int Feat:<br>Utilities:                                          |                                                                                                                                                                                                                                                            |                                                                                                           | ne,Recessed Lighting,Soaking Tub                                                                              | · · · · •                                              | gerator, washer, window coverings                           |  |  |
| Int Feat:<br>Utilities:                                          | Bar, Closet Organizers,                                                                                                                                                                                                                                    | Granite Counters,No Smoking Hon                                                                           | ne,Recessed Lighting,Soaking Tub,<br>Room Information                                                         | Vinyl Windows                                          |                                                             |  |  |
| Int Feat:<br>Utilities:<br>Room                                  | Bar,Closet Organizers,                                                                                                                                                                                                                                     |                                                                                                           | ne,Recessed Lighting,Soaking Tub,<br>Room Information<br><u>Room</u>                                          | · · · · •                                              | Dimensions<br>12`0" x 12`0"                                 |  |  |
| Int Feat:<br>Utilities:<br>Room<br>Living Room                   | Bar,Closet Organizers,                                                                                                                                                                                                                                     | Granite Counters,No Smoking Hon                                                                           | ne,Recessed Lighting,Soaking Tub,<br>Room Information                                                         | Vinyl Windows                                          | Dimensions                                                  |  |  |
| Int Feat:<br>Utilities:<br>Room<br>Living Room<br>Den            | Bar,Closet Organizers,<br>Level<br>Main                                                                                                                                                                                                                    | Granite Counters,No Smoking Hon<br>Dimensions<br>15`10" x 7`10"                                           | ne,Recessed Lighting,Soaking Tub,<br>Room Information<br>Room<br>Dining Room                                  | Vinyl Windows<br>Level<br>Main                         | Dimensions<br>12`0" x 12`0"                                 |  |  |
| Int Feat:<br>Utilities:<br>Room<br>Living Room<br>Den<br>Kitchen | Bar,Closet Organizers,<br>L <u>evel</u><br>Main<br>Main<br>Main                                                                                                                                                                                            | Granite Counters,No Smoking Hon<br><u>Dimensions</u><br>15`10" x 7`10"<br>12`0" x 12`0"                   | ne,Recessed Lighting,Soaking Tub,<br>Room Information<br>Room<br>Dining Room<br>Office                        | Vinyl Windows<br>Level<br>Main<br>Main                 | Dimensions<br>12`0" x 12`0"<br>13`0" x 9`10"                |  |  |
| Int Feat:                                                        | Bar,Closet Organizers,<br>L <u>evel</u><br>Main<br>Main<br>Main                                                                                                                                                                                            | Granite Counters,No Smoking Hom<br><u>Dimensions</u><br>15`10" x 7`10"<br>12`0" x 12`0"<br>12`7" x 23`10" | ne,Recessed Lighting,Soaking Tub,<br>Room Information<br><u>Room</u><br>Dining Room<br>Office<br>2pc Bathroom | Vinyl Windows<br>Level<br>Main<br>Main<br>Main<br>Main | Dimensions<br>12`0" x 12`0"<br>13`0" x 9`10"<br>5`0" x 7`0" |  |  |