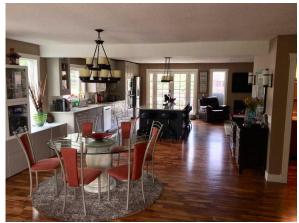

Utilities and Features

| Roof: Cedar Shake                                                |                                                                                                                                                                                                                                                            |                                                                                                           | Construction:                                                                                                 |                                                        |                                                             |  |  |
|------------------------------------------------------------------|------------------------------------------------------------------------------------------------------------------------------------------------------------------------------------------------------------------------------------------------------------|-----------------------------------------------------------------------------------------------------------|---------------------------------------------------------------------------------------------------------------|--------------------------------------------------------|-------------------------------------------------------------|--|--|
| Heating:                                                         | In Floor, Fireplace Insert, Forced Air, Hot                                                                                                                                                                                                                | Stone,Stucco,Wood Fran                                                                                    | Stone,Stucco,Wood Frame                                                                                       |                                                        |                                                             |  |  |
|                                                                  | Water,Natural Gas                                                                                                                                                                                                                                          | Flooring:                                                                                                 | Flooring:                                                                                                     |                                                        |                                                             |  |  |
| Sewer:                                                           |                                                                                                                                                                                                                                                            |                                                                                                           | Carpet, Ceramic Tile, Hardwood                                                                                |                                                        |                                                             |  |  |
| Ext Feat:                                                        | Dog Run                                                                                                                                                                                                                                                    | Water Source:                                                                                             | • •                                                                                                           |                                                        |                                                             |  |  |
|                                                                  | -                                                                                                                                                                                                                                                          | Fnd/Bsmt:                                                                                                 |                                                                                                               |                                                        |                                                             |  |  |
|                                                                  | Poured Concrete                                                                                                                                                                                                                                            |                                                                                                           |                                                                                                               |                                                        |                                                             |  |  |
| Kitchen Appl:                                                    | Bar Fridge,Built-In Oven,Central Air Conditioner,Dishwasher,Dryer,Electric Cooktop,Garage Control(s),Range Hood,Refrigerator,Washer,Window Coverings<br>Bar,Closet Organizers,Granite Counters,No Smoking Home,Recessed Lighting,Soaking Tub,Vinyl Windows |                                                                                                           |                                                                                                               |                                                        |                                                             |  |  |
| Int Feat:<br>Utilities:                                          |                                                                                                                                                                                                                                                            |                                                                                                           | ne,Recessed Lighting,Soaking Tub                                                                              | · · · · •                                              | gerator, washer, window coverings                           |  |  |
| Int Feat:<br>Utilities:                                          | Bar, Closet Organizers,                                                                                                                                                                                                                                    | Granite Counters,No Smoking Hon                                                                           | ne,Recessed Lighting,Soaking Tub,<br>Room Information                                                         | Vinyl Windows                                          |                                                             |  |  |
| Int Feat:<br>Utilities:<br>Room                                  | Bar,Closet Organizers,                                                                                                                                                                                                                                     |                                                                                                           | ne,Recessed Lighting,Soaking Tub,<br>Room Information<br><u>Room</u>                                          | · · · · •                                              | Dimensions<br>12`0" x 12`0"                                 |  |  |
| Int Feat:<br>Utilities:<br>Room<br>Living Room                   | Bar,Closet Organizers,                                                                                                                                                                                                                                     | Granite Counters,No Smoking Hon                                                                           | ne,Recessed Lighting,Soaking Tub,<br>Room Information                                                         | Vinyl Windows                                          | Dimensions                                                  |  |  |
| Int Feat:<br>Utilities:<br>Room<br>Living Room<br>Den            | Bar,Closet Organizers,<br>Level<br>Main                                                                                                                                                                                                                    | Granite Counters,No Smoking Hon<br>Dimensions<br>15`10" x 7`10"                                           | ne,Recessed Lighting,Soaking Tub,<br>Room Information<br>Room<br>Dining Room                                  | Vinyl Windows<br>Level<br>Main                         | Dimensions<br>12`0" x 12`0"                                 |  |  |
| Int Feat:<br>Utilities:<br>Room<br>Living Room<br>Den<br>Kitchen | Bar,Closet Organizers,<br>L <u>evel</u><br>Main<br>Main<br>Main                                                                                                                                                                                            | Granite Counters,No Smoking Hon<br><u>Dimensions</u><br>15`10" x 7`10"<br>12`0" x 12`0"                   | ne,Recessed Lighting,Soaking Tub,<br>Room Information<br>Room<br>Dining Room<br>Office                        | Vinyl Windows<br>Level<br>Main<br>Main                 | Dimensions<br>12`0" x 12`0"<br>13`0" x 9`10"                |  |  |
| Int Feat:                                                        | Bar,Closet Organizers,<br>L <u>evel</u><br>Main<br>Main<br>Main                                                                                                                                                                                            | Granite Counters,No Smoking Hom<br><u>Dimensions</u><br>15`10" x 7`10"<br>12`0" x 12`0"<br>12`7" x 23`10" | ne,Recessed Lighting,Soaking Tub,<br>Room Information<br><u>Room</u><br>Dining Room<br>Office<br>2pc Bathroom | Vinyl Windows<br>Level<br>Main<br>Main<br>Main<br>Main | Dimensions<br>12`0" x 12`0"<br>13`0" x 9`10"<br>5`0" x 7`0" |  |  |

| Family Room          | Basement                                                                                                                                                                                                                                                                                                                                                                   | 20`0" x 16`0"               | <b>Exercise Room</b><br>Legal/Tax/Financial | Basement | 11`0" x 13`0" |  |  |
|----------------------|----------------------------------------------------------------------------------------------------------------------------------------------------------------------------------------------------------------------------------------------------------------------------------------------------------------------------------------------------------------------------|-----------------------------|---------------------------------------------|----------|---------------|--|--|
| Title:<br>Fee Simple |                                                                                                                                                                                                                                                                                                                                                                            | Zoning:<br><b>R-C1</b>      |                                             |          |               |  |  |
| Legal Desc:          | 7911095                                                                                                                                                                                                                                                                                                                                                                    |                             |                                             |          |               |  |  |
|                      |                                                                                                                                                                                                                                                                                                                                                                            |                             | Remarks                                     |          |               |  |  |
| Pub Rmks:            | Rmks: location location ! The well equipped and lovingly renovated bungalow is situated over looking bike and walking pathways, an off leash dog area and has easy access to the new stoney trail. Some of the many improvements are windows, exterior stucco and stone work, newer kitchen, bathrooms, updated mechanical, custom fencing, flooring, paint and much more. |                             |                                             |          |               |  |  |
| Inclusions:          | shed                                                                                                                                                                                                                                                                                                                                                                       | , paint and much much more. |                                             |          |               |  |  |
| Property Listed By:  | Century 21 Bamber Rea                                                                                                                                                                                                                                                                                                                                                      | lty LTD.                    |                                             |          |               |  |  |