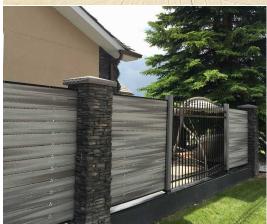

Utilities and Features

| Roof: Cedar Shake                                                |                                                                                                                                                                                                                                                            |                                                                                                           | Construction:                                                                                                 |                                                        |                                                             |  |  |
|------------------------------------------------------------------|------------------------------------------------------------------------------------------------------------------------------------------------------------------------------------------------------------------------------------------------------------|-----------------------------------------------------------------------------------------------------------|---------------------------------------------------------------------------------------------------------------|--------------------------------------------------------|-------------------------------------------------------------|--|--|
| Heating:                                                         | In Floor, Fireplace Insert, Forced Air, Hot                                                                                                                                                                                                                | Stone,Stucco,Wood Fran                                                                                    | Stone,Stucco,Wood Frame                                                                                       |                                                        |                                                             |  |  |
|                                                                  | Water,Natural Gas                                                                                                                                                                                                                                          | Flooring:                                                                                                 | Flooring:                                                                                                     |                                                        |                                                             |  |  |
| Sewer:                                                           |                                                                                                                                                                                                                                                            |                                                                                                           | Carpet, Ceramic Tile, Hardwood                                                                                |                                                        |                                                             |  |  |
| Ext Feat:                                                        | Dog Run                                                                                                                                                                                                                                                    | Water Source:                                                                                             | • •                                                                                                           |                                                        |                                                             |  |  |
|                                                                  | -                                                                                                                                                                                                                                                          | Fnd/Bsmt:                                                                                                 |                                                                                                               |                                                        |                                                             |  |  |
|                                                                  | Poured Concrete                                                                                                                                                                                                                                            |                                                                                                           |                                                                                                               |                                                        |                                                             |  |  |
| Kitchen Appl:                                                    | Bar Fridge,Built-In Oven,Central Air Conditioner,Dishwasher,Dryer,Electric Cooktop,Garage Control(s),Range Hood,Refrigerator,Washer,Window Coverings<br>Bar,Closet Organizers,Granite Counters,No Smoking Home,Recessed Lighting,Soaking Tub,Vinyl Windows |                                                                                                           |                                                                                                               |                                                        |                                                             |  |  |
| Int Feat:<br>Utilities:                                          |                                                                                                                                                                                                                                                            |                                                                                                           | ne,Recessed Lighting,Soaking Tub                                                                              | · · · · •                                              | gerator, washer, window coverings                           |  |  |
| Int Feat:<br>Utilities:                                          | Bar, Closet Organizers,                                                                                                                                                                                                                                    | Granite Counters,No Smoking Hon                                                                           | ne,Recessed Lighting,Soaking Tub,<br>Room Information                                                         | Vinyl Windows                                          |                                                             |  |  |
| Int Feat:<br>Utilities:<br>Room                                  | Bar,Closet Organizers,                                                                                                                                                                                                                                     |                                                                                                           | ne,Recessed Lighting,Soaking Tub,<br>Room Information<br><u>Room</u>                                          | · · · · •                                              | Dimensions<br>12`0" x 12`0"                                 |  |  |
| Int Feat:<br>Utilities:<br>Room<br>Living Room                   | Bar,Closet Organizers,                                                                                                                                                                                                                                     | Granite Counters,No Smoking Hon                                                                           | ne,Recessed Lighting,Soaking Tub,<br>Room Information                                                         | Vinyl Windows                                          | Dimensions                                                  |  |  |
| Int Feat:<br>Utilities:<br>Room<br>Living Room<br>Den            | Bar,Closet Organizers,<br>Level<br>Main                                                                                                                                                                                                                    | Granite Counters,No Smoking Hon<br>Dimensions<br>15`10" x 7`10"                                           | ne,Recessed Lighting,Soaking Tub,<br>Room Information<br>Room<br>Dining Room                                  | Vinyl Windows<br>Level<br>Main                         | Dimensions<br>12`0" x 12`0"                                 |  |  |
| Int Feat:<br>Utilities:<br>Room<br>Living Room<br>Den<br>Kitchen | Bar,Closet Organizers,<br>L <u>evel</u><br>Main<br>Main<br>Main                                                                                                                                                                                            | Granite Counters,No Smoking Hon<br><u>Dimensions</u><br>15`10" x 7`10"<br>12`0" x 12`0"                   | ne,Recessed Lighting,Soaking Tub,<br>Room Information<br>Room<br>Dining Room<br>Office                        | Vinyl Windows<br>Level<br>Main<br>Main                 | Dimensions<br>12`0" x 12`0"<br>13`0" x 9`10"                |  |  |
| Int Feat:                                                        | Bar,Closet Organizers,<br>L <u>evel</u><br>Main<br>Main<br>Main                                                                                                                                                                                            | Granite Counters,No Smoking Hom<br><u>Dimensions</u><br>15`10" x 7`10"<br>12`0" x 12`0"<br>12`7" x 23`10" | ne,Recessed Lighting,Soaking Tub,<br>Room Information<br><u>Room</u><br>Dining Room<br>Office<br>2pc Bathroom | Vinyl Windows<br>Level<br>Main<br>Main<br>Main<br>Main | Dimensions<br>12`0" x 12`0"<br>13`0" x 9`10"<br>5`0" x 7`0" |  |  |

| Family Room          | Basement                                                                                                                                                                                                                                                                                                                                                                   | 20`0" x 16`0"               | <b>Exercise Room</b><br>Legal/Tax/Financial | Basement | 11`0" x 13`0" |  |  |
|----------------------|----------------------------------------------------------------------------------------------------------------------------------------------------------------------------------------------------------------------------------------------------------------------------------------------------------------------------------------------------------------------------|-----------------------------|---------------------------------------------|----------|---------------|--|--|
| Title:<br>Fee Simple |                                                                                                                                                                                                                                                                                                                                                                            | Zoning:<br><b>R-C1</b>      |                                             |          |               |  |  |
| Legal Desc:          | 7911095                                                                                                                                                                                                                                                                                                                                                                    |                             |                                             |          |               |  |  |
|                      |                                                                                                                                                                                                                                                                                                                                                                            |                             | Remarks                                     |          |               |  |  |
| Pub Rmks:            | Rmks: location location ! The well equipped and lovingly renovated bungalow is situated over looking bike and walking pathways, an off leash dog area and has easy access to the new stoney trail. Some of the many improvements are windows, exterior stucco and stone work, newer kitchen, bathrooms, updated mechanical, custom fencing, flooring, paint and much more. |                             |                                             |          |               |  |  |
| Inclusions:          | shed                                                                                                                                                                                                                                                                                                                                                                       | , paint and much much more. |                                             |          |               |  |  |
| Property Listed By:  | Century 21 Bamber Rea                                                                                                                                                                                                                                                                                                                                                      | lty LTD.                    |                                             |          |               |  |  |