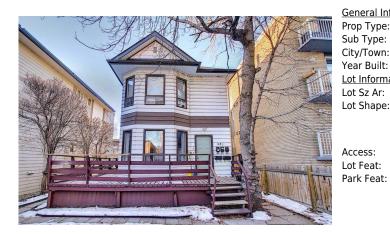

## 521 22 Avenue, Calgary T2S 0H5

| MLS®#:  | A2114456 | Area:   | Cliff Bungalow | Listing          | 03/18/24 | List Price: <b>\$1,297,000</b> |
|---------|----------|---------|----------------|------------------|----------|--------------------------------|
| Status: | Pending  | County: | Calgary        | Date:<br>Change: | None     | Association: Fort McMurray     |

| eral Informatior | <u>1</u>        |                      |       | DOM           |           |
|------------------|-----------------|----------------------|-------|---------------|-----------|
| у Туре:          | Residential     |                      |       | 62            |           |
| Type:            | Detached        |                      |       | <u>Layout</u> |           |
| /Town:           | Calgary         | Finished Floor Are   | ea    | Beds:         | 6 (4 2 )  |
| r Built:         | 1911            | Abv Sqft:            | 2,124 | Baths:        | 5.0 (5 0) |
| Information      |                 | Low Sqft:            |       | Style:        | 2 Storey  |
| Sz Ar:           | 4,553 sqft      | Ttl Sqft:            | 2,124 |               |           |
| Shape:           |                 |                      |       | Parking       |           |
|                  |                 |                      |       | Ttl Park:     | 4         |
|                  |                 |                      |       | Garage Sz:    | -         |
| ess:             |                 |                      |       |               |           |
| Feat:            | Back Lane,Level | ,Rectangular Lot,Tre |       |               |           |
| Feat:            | Parking Pad     |                      |       |               |           |