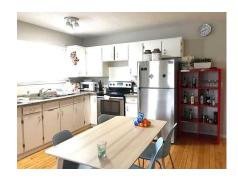

Utilities and Features

| Roof:Asphalt ShingleHeating:Forced Air,Natural GasSewer:Ext Feat:Private Entrance |                                                         |                                                                                                 | Construction:<br>Metal Siding ,Wood Frame<br>Flooring:<br>Carpet,Ceramic<br>Tile,Hardwood,Laminate,Linoleum<br>Water Source:<br>Public |                                                         |                                                                                                |
|-----------------------------------------------------------------------------------|---------------------------------------------------------|-------------------------------------------------------------------------------------------------|----------------------------------------------------------------------------------------------------------------------------------------|---------------------------------------------------------|------------------------------------------------------------------------------------------------|
|                                                                                   |                                                         |                                                                                                 | Fnd/Bsmt:<br>Poured Concrete                                                                                                           |                                                         |                                                                                                |
| Kitchen Appl:<br>Int Feat:<br>Utilities:                                          | Dishwasher,Refrigera<br>See Remarks                     | ator,Stove(s),Washer                                                                            |                                                                                                                                        |                                                         |                                                                                                |
|                                                                                   |                                                         |                                                                                                 | Room Information                                                                                                                       |                                                         |                                                                                                |
| Room<br>Living Room<br>Bedroom - Prim<br>Kitchen<br>3pc Bathroom<br>Kitchen       | <u>Level</u><br>Main<br>Main<br>Upper<br>Upper<br>Lower | Dimensions<br>11`8" x 14`11"<br>11`6" x 12`7"<br>12`1" x 10`11"<br>7`0" x 6`0"<br>7`10" x 9`11" | Room<br>Kitchen<br>4pc Bathroom<br>Living Room<br>Bedroom - Primary<br>Living Room                                                     | <u>Level</u><br>Main<br>Main<br>Upper<br>Upper<br>Lower | Dimensions<br>9`11" x 12`4"<br>9`10" x 5`5"<br>13`5" x 18`4"<br>11`10" x 10`4"<br>14`5" x 8`8" |