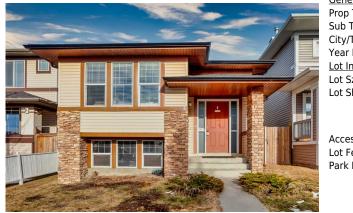

## 6 BRIDLECREST Boulevard, Calgary T2Y 4X9

| MLS®#:  | A2114462 | Area:   | Bridlewood | Listing<br>Date: | 04/12/24 | List Price: <b>\$525,000</b> |     |
|---------|----------|---------|------------|------------------|----------|------------------------------|-----|
| Status: | Pending  | County: | Calgary    | Change:          | None     | Association: Fort McMurray   |     |
|         |          |         |            | General Inf      | ormation |                              | DOM |

| Title:<br><b>Fee Simple</b><br>Legal Desc:      | Zoning:<br>R-1N<br>0411469<br>Remarks                                                                                                                                                                                                                                                                                                                                                                                                                                                                                                                                                                                                                                                                                                                                                                                                                                                                                                                                                                                                                                                                                                                                                                                                                                                                                                                                     |
|-------------------------------------------------|---------------------------------------------------------------------------------------------------------------------------------------------------------------------------------------------------------------------------------------------------------------------------------------------------------------------------------------------------------------------------------------------------------------------------------------------------------------------------------------------------------------------------------------------------------------------------------------------------------------------------------------------------------------------------------------------------------------------------------------------------------------------------------------------------------------------------------------------------------------------------------------------------------------------------------------------------------------------------------------------------------------------------------------------------------------------------------------------------------------------------------------------------------------------------------------------------------------------------------------------------------------------------------------------------------------------------------------------------------------------------|
| Pub Rmks:<br>Inclusions:<br>Property Listed By: | This well maintained 4 Level Split is in the heart of Bridlewood and features almost 1,800 square feet of living space, a finished basement and a large yard. Upon walking in, you will be greeted with soaring vaulted ceilings and a wide open living area. The kitchen has a good-sized island, corner pantry, ample counter space, and is located conveniently across from the spacious dining room. The oversized, West facing living room windows allow light to pour into the home throughout the day. The large primary bedroom features a walk through closet which leads into the upgraded 4 piece hallway bathroom. The upper level also has an additional bedroom and a bonus loft space that could be converted into another bedroom. The lower level has a secondary entrance which is ideal if you were to rezone and suite. The large rec room features a wet bar, 4 piece bathroom, and a corner fireplace. The basement has been fully finished with a bedroom and storage area, perfect for a growing family or income generator in the future. The backyard is a great space for entertaining guests this summer. Out back you will find a large gravel parking pad that can easily accommodate two large vehicles or a future home for a double garage. Siding and roof repairs were completed in 2022 and the HWT was updated. Hood Fan Real Broker |