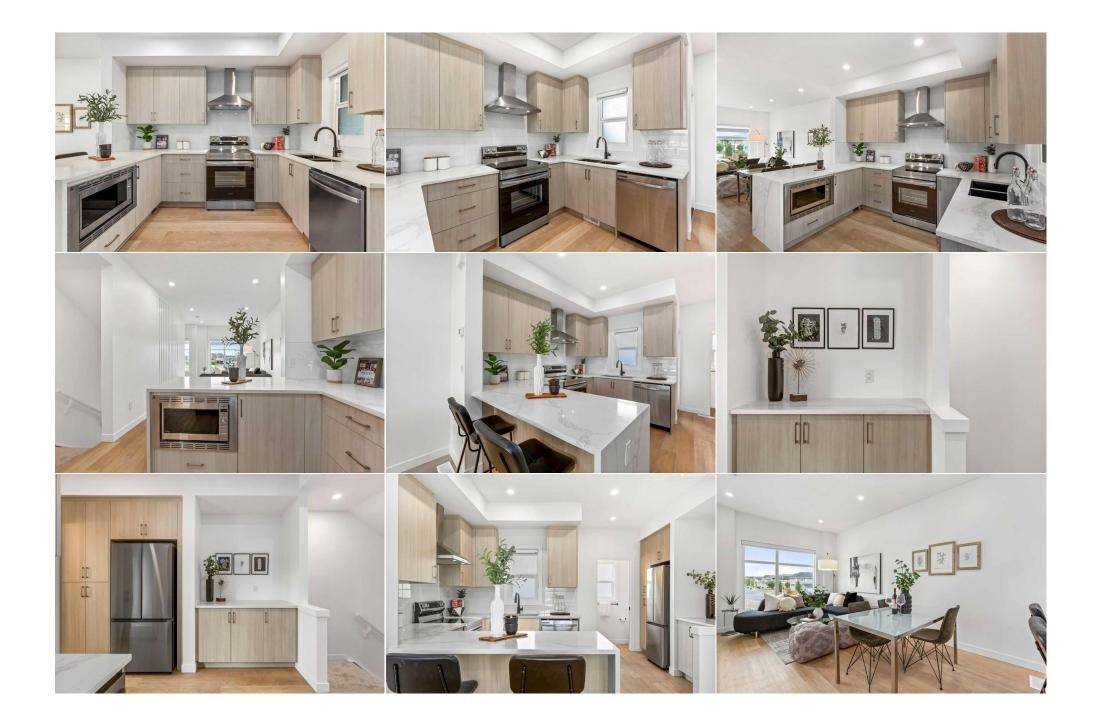

|                                                                                     |                                                                                                                                                                                                                                                                                                                                                                                                                                                                                                                                                                                                                                                                                                                              |                                                                                           | Room Information                                                         |                                                    |                                                                              |  |
|-------------------------------------------------------------------------------------|------------------------------------------------------------------------------------------------------------------------------------------------------------------------------------------------------------------------------------------------------------------------------------------------------------------------------------------------------------------------------------------------------------------------------------------------------------------------------------------------------------------------------------------------------------------------------------------------------------------------------------------------------------------------------------------------------------------------------|-------------------------------------------------------------------------------------------|--------------------------------------------------------------------------|----------------------------------------------------|------------------------------------------------------------------------------|--|
| Room<br>Kitchen<br>2pc Bathroom<br>Bedroom - Primary<br>Laundry<br>5pc Ensuite bath | Level<br>Second<br>Second<br>Third<br>Third<br>Third<br>Third                                                                                                                                                                                                                                                                                                                                                                                                                                                                                                                                                                                                                                                                | Dimensions<br>14`2" x 10`9"<br>5`0" x 4`8"<br>13`0" x 11`0"<br>3`5" x 3`0"<br>0`0" x 0`0" | <u>Room</u><br>Dining Room<br>Living Room<br>4pc Ensuite bath<br>Bedroom | <u>Level</u><br>Second<br>Second<br>Third<br>Third | Dimensions<br>12`0" x 10`0"<br>15`9" x 12`0"<br>0`0" x 0`0"<br>12`0" x 11`0" |  |
|                                                                                     |                                                                                                                                                                                                                                                                                                                                                                                                                                                                                                                                                                                                                                                                                                                              |                                                                                           | Legal/Tax/Financial                                                      |                                                    |                                                                              |  |
| Condo Fee:<br><b>\$320</b>                                                          |                                                                                                                                                                                                                                                                                                                                                                                                                                                                                                                                                                                                                                                                                                                              | Title:<br><b>Fee Simple</b><br>Fee Freq:<br><b>Monthly</b>                                |                                                                          | Zoning:<br><b>TBD</b>                              |                                                                              |  |
| Legal Desc:                                                                         | TBD                                                                                                                                                                                                                                                                                                                                                                                                                                                                                                                                                                                                                                                                                                                          | ·                                                                                         | Remarks                                                                  |                                                    |                                                                              |  |
| Pub Rmks:<br>Inclusions:<br>Property Listed By:                                     | Introducing "The Venice" by Mountain Pacific Homes. This spacious open concept home caters to all lifestyle needs. The L-shaped kitchen, invites culinary<br>adventures and includes appliances. Abundant natural light fills the home through large windows. Step onto the balcony with built-in gas line for outdoor grilling.<br>The central dining area suits family dinners, entertaining, or game nights. Upstairs features 2 master bedrooms, with 4 and 5 piece ensuites and walk-in closets.<br>Also find stacked laundry on the upper floor adding convenience and ease to laundry day. Embrace comfort and functionality in this exquisite residence. *Photos are<br>representative*<br>N/A<br>Bode Platform Inc. |                                                                                           |                                                                          |                                                    |                                                                              |  |