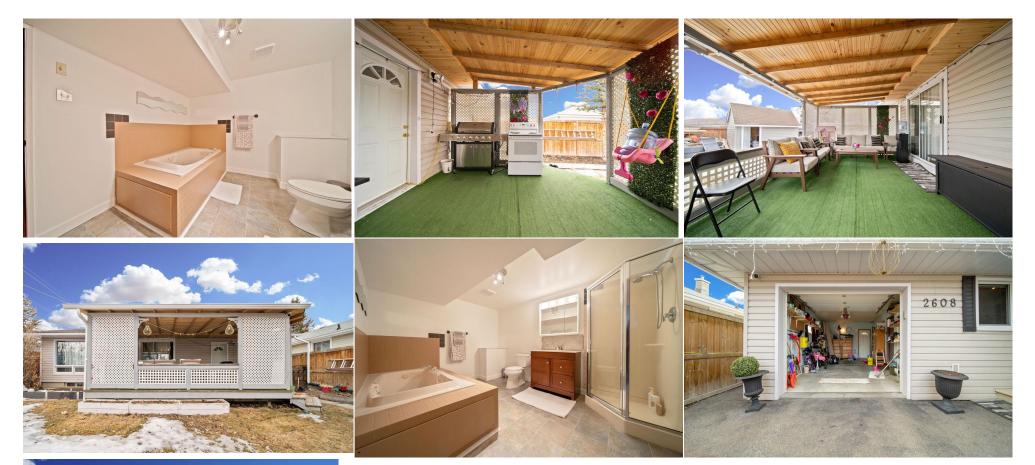

## Remarks

| Pub Rmks:           | Rc-2 zoned Exceptional Bungalow in the prime neighborhood of Glendale. Rare R-C2 opportunity for future development. Location, location, location!! Close to all amenities! 5 min walk to c-train, Walmart, Safeway, schools, parks and 17 ave with all the restaurants and shops. 10 min drive to Downtown, Mount Royal University, Golf Courses or Westhills with Superstore, theatre, retail shopping, restaurants and much more. Quick and easy access to ring road and highway 1 to the       |
|---------------------|----------------------------------------------------------------------------------------------------------------------------------------------------------------------------------------------------------------------------------------------------------------------------------------------------------------------------------------------------------------------------------------------------------------------------------------------------------------------------------------------------|
|                     | mountains. Well maintained and freshly painted throughout the house. The kitchen has been upgraded with Cherry wood cabinets, Stainless Steel refrigerator,<br>stove, dishwasher and heated tile flooring in the kitchen. Single car oversized attached garage and additional 3 cars can be parked in the driveway. The back yard is<br>equipped with a covered deck and BBQ gas hookup. Front loaded Kenmore brand washer & dryer. Rec room in the basement comes with Pool table and dart board. |
|                     | House is equipped with 2 separate furnaces for the basement and main floor for additional comfort. Main living room has gas fireplace which make this house a perfect home for a family. This properly ALSO has an asphalt driveway at front of home for more parking . A great character home . Shows 10 out of 10                                                                                                                                                                                |
| Inclusions:         | Refrigerator in the utility room                                                                                                                                                                                                                                                                                                                                                                                                                                                                   |
| Property Listed By: | CIR Realty                                                                                                                                                                                                                                                                                                                                                                                                                                                                                         |