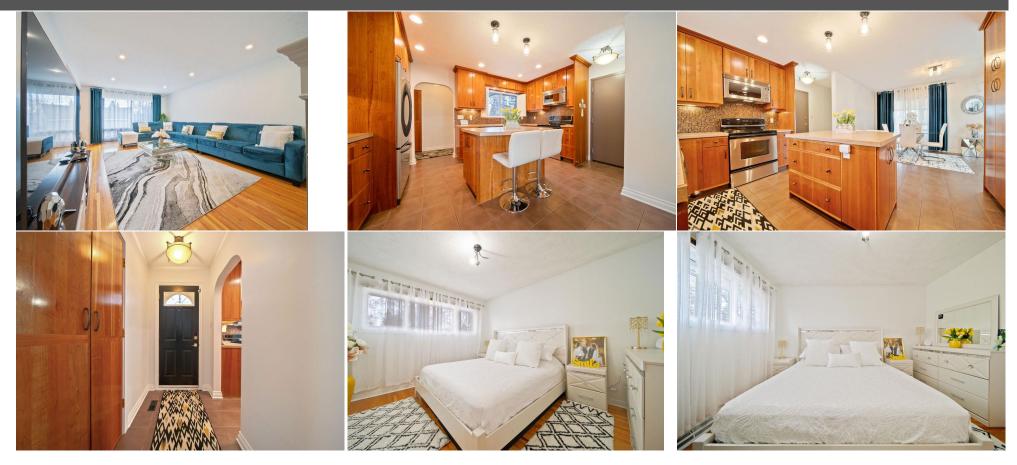

## Remarks

| Pub Rmks:           | Rc-2 zoned Exceptional Bungalow in the prime neighborhood of Glendale. Rare R-C2 opportunity for future development. Location, location, location!! Close to all amenities! 5 min walk to c-train, Walmart, Safeway, schools, parks and 17 ave with all the restaurants and shops. 10 min drive to Downtown, Mount Royal University, Golf Courses or Westhills with Superstore, theatre, retail shopping, restaurants and much more. Quick and easy access to ring road and highway 1 to the       |
|---------------------|----------------------------------------------------------------------------------------------------------------------------------------------------------------------------------------------------------------------------------------------------------------------------------------------------------------------------------------------------------------------------------------------------------------------------------------------------------------------------------------------------|
|                     | mountains. Well maintained and freshly painted throughout the house. The kitchen has been upgraded with Cherry wood cabinets, Stainless Steel refrigerator,<br>stove, dishwasher and heated tile flooring in the kitchen. Single car oversized attached garage and additional 3 cars can be parked in the driveway. The back yard is<br>equipped with a covered deck and BBQ gas hookup. Front loaded Kenmore brand washer & dryer. Rec room in the basement comes with Pool table and dart board. |
|                     | House is equipped with 2 separate furnaces for the basement and main floor for additional comfort. Main living room has gas fireplace which make this house a perfect home for a family. This properly ALSO has an asphalt driveway at front of home for more parking . A great character home . Shows 10 out of 10                                                                                                                                                                                |
| Inclusions:         | Refrigerator in the utility room                                                                                                                                                                                                                                                                                                                                                                                                                                                                   |
| Property Listed By: | CIR Realty                                                                                                                                                                                                                                                                                                                                                                                                                                                                                         |