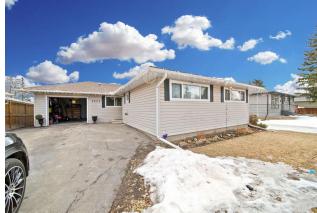

## 2608 38 Street, Calgary T3E3E8

| MLS®#:  | A2115059 | Area:   | Glendale                   | Listing<br>Date:           | 03/14/24 | List Price: <b>\$820,000</b> |                  |  |
|---------|----------|---------|----------------------------|----------------------------|----------|------------------------------|------------------|--|
| Status: | Active   | County: | Calgary                    | Change:                    | None     | Association: Fort McMurray   |                  |  |
|         |          | A.      | A MARKAR AND AN ON AND AND | General Info<br>Prop Type: |          | Residential                  | <u>DOM</u><br>66 |  |

## Remarks

| Pub Rmks:           | Rc-2 zoned Exceptional Bungalow in the prime neighborhood of Glendale. Rare R-C2 opportunity for future development. Location, location, location!! Close to all amenities! 5 min walk to c-train, Walmart, Safeway, schools, parks and 17 ave with all the restaurants and shops. 10 min drive to Downtown, Mount Royal University, Golf Courses or Westhills with Superstore, theatre, retail shopping, restaurants and much more. Quick and easy access to ring road and highway 1 to the       |
|---------------------|----------------------------------------------------------------------------------------------------------------------------------------------------------------------------------------------------------------------------------------------------------------------------------------------------------------------------------------------------------------------------------------------------------------------------------------------------------------------------------------------------|
|                     | mountains. Well maintained and freshly painted throughout the house. The kitchen has been upgraded with Cherry wood cabinets, Stainless Steel refrigerator,<br>stove, dishwasher and heated tile flooring in the kitchen. Single car oversized attached garage and additional 3 cars can be parked in the driveway. The back yard is<br>equipped with a covered deck and BBQ gas hookup. Front loaded Kenmore brand washer & dryer. Rec room in the basement comes with Pool table and dart board. |
|                     | House is equipped with 2 separate furnaces for the basement and main floor for additional comfort. Main living room has gas fireplace which make this house a perfect home for a family. This properly ALSO has an asphalt driveway at front of home for more parking . A great character home . Shows 10 out of 10                                                                                                                                                                                |
| Inclusions:         | Refrigerator in the utility room                                                                                                                                                                                                                                                                                                                                                                                                                                                                   |
| Property Listed By: | CIR Realty                                                                                                                                                                                                                                                                                                                                                                                                                                                                                         |