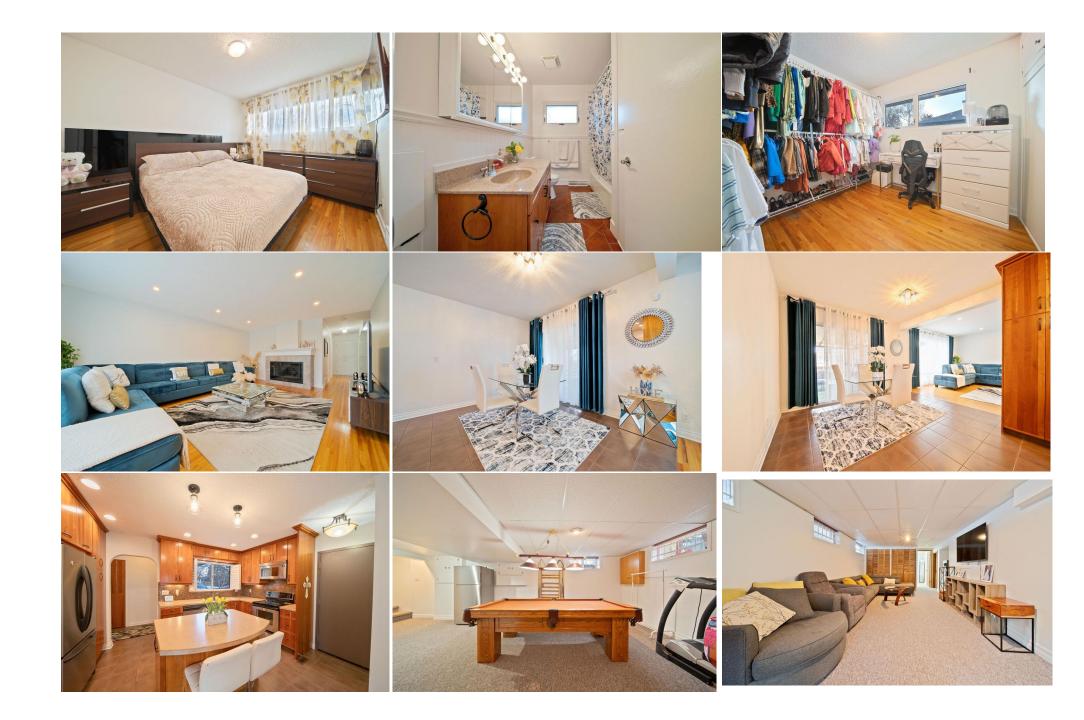

## Remarks

| Pub Rmks:           | Rc-2 zoned Exceptional Bungalow in the prime neighborhood of Glendale. Rare R-C2 opportunity for future development. Location, location, location!! Close to all amenities! 5 min walk to c-train, Walmart, Safeway, schools, parks and 17 ave with all the restaurants and shops. 10 min drive to Downtown, Mount Royal University, Golf Courses or Westhills with Superstore, theatre, retail shopping, restaurants and much more. Quick and easy access to ring road and highway 1 to the       |
|---------------------|----------------------------------------------------------------------------------------------------------------------------------------------------------------------------------------------------------------------------------------------------------------------------------------------------------------------------------------------------------------------------------------------------------------------------------------------------------------------------------------------------|
|                     | mountains. Well maintained and freshly painted throughout the house. The kitchen has been upgraded with Cherry wood cabinets, Stainless Steel refrigerator,<br>stove, dishwasher and heated tile flooring in the kitchen. Single car oversized attached garage and additional 3 cars can be parked in the driveway. The back yard is<br>equipped with a covered deck and BBQ gas hookup. Front loaded Kenmore brand washer & dryer. Rec room in the basement comes with Pool table and dart board. |
|                     | House is equipped with 2 separate furnaces for the basement and main floor for additional comfort. Main living room has gas fireplace which make this house a perfect home for a family. This properly ALSO has an asphalt driveway at front of home for more parking . A great character home . Shows 10 out of 10                                                                                                                                                                                |
| Inclusions:         | Refrigerator in the utility room                                                                                                                                                                                                                                                                                                                                                                                                                                                                   |
| Property Listed By: | CIR Realty                                                                                                                                                                                                                                                                                                                                                                                                                                                                                         |