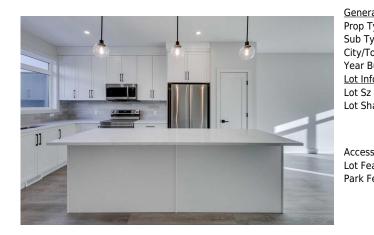

| eral Information<br>Type: | Residential                                                       |                   |       | <u>DOM</u><br>65 |           |  |
|---------------------------|-------------------------------------------------------------------|-------------------|-------|------------------|-----------|--|
| Type:                     | Row/Townhouse                                                     |                   |       | Layout           |           |  |
| /Town:                    | Calgary                                                           | Finished Floor Ar | ea    | Beds:            | 2 (2 )    |  |
| Built:                    | 2024                                                              | Abv Sgft:         | 1,444 | Baths:           | 2.5 (2 1) |  |
| nformation                |                                                                   | Low Sqft:         |       | Style:           | 3 Storey  |  |
| Sz Ar:                    |                                                                   | Ttl Sqft:         | 1,444 | -                | -         |  |
| Shape:                    |                                                                   |                   |       | Parking          |           |  |
|                           |                                                                   |                   |       | Ttl Park:        | 1         |  |
|                           |                                                                   |                   |       | Garage Sz:       | 1         |  |
| ess:                      |                                                                   |                   |       | 53. dgc 52.      | -         |  |
| Feat:                     | Backs on to Park/Green Space,Low Maintenance Landscape,Landscaped |                   |       |                  |           |  |
| Feat:                     | Single Garage Attached                                            |                   |       |                  |           |  |

Utilities and Features

| Roof:<br>Heating:<br>Sewer:              | Asphalt Shing<br>Forced Air,Na |                                                                                                                                                                |                             | Construction:<br><b>Stone,Stucco,Wood Frar</b><br>Flooring:               | Stone,Stucco,Wood Frame                                       |             |  |  |  |
|------------------------------------------|--------------------------------|----------------------------------------------------------------------------------------------------------------------------------------------------------------|-----------------------------|---------------------------------------------------------------------------|---------------------------------------------------------------|-------------|--|--|--|
| Ext Feat:                                | Balcony                        |                                                                                                                                                                |                             | Carpet,Ceramic Tile,Viny<br>Water Source:<br>Fnd/Bsmt:<br>Poured Concrete | Carpet,Ceramic Tile,Vinyl Plank<br>Water Source:<br>Fnd/Bsmt: |             |  |  |  |
| Kitchen Appl:<br>Int Feat:<br>Utilities: |                                | Dishwasher,Dryer,Microwave,Range,Refrigerator,Washer<br>Kitchen Island,No Animal Home,No Smoking Home,Open Floorplan,Pantry,Stone Counters<br>Room Information |                             |                                                                           |                                                               |             |  |  |  |
| Room                                     |                                | Level                                                                                                                                                          | Dimensions                  | Room                                                                      | Level                                                         | Dimensions  |  |  |  |
| Bedroom - Prin                           | mary                           | Third                                                                                                                                                          | 11`8" x 8`8"                | 4pc Ensuite bath                                                          | Third                                                         | 0`0" x 0`0" |  |  |  |
| Kitchen                                  |                                | Second                                                                                                                                                         | 8`0" x 8`0"                 | 2pc Bathroom                                                              | Second                                                        | 0`0" x 0`0" |  |  |  |
| Bedroom - Prin                           | mary                           | Third                                                                                                                                                          | 11`6" x 8`6"                | 3pc Ensuite bath                                                          | Third                                                         | 0`0" x 0`0" |  |  |  |
|                                          | -                              |                                                                                                                                                                |                             | Legal/Tax/Financial                                                       |                                                               |             |  |  |  |
| Condo Fee:<br><b>\$215</b>               |                                |                                                                                                                                                                | Title:<br><b>Fee Simple</b> |                                                                           | Zoning:<br><b>TBD</b>                                         |             |  |  |  |

|                     | Fee Freq:<br>Monthly                                                                                                                                                                                                                                                                                                                                                                                                                                                                                                                                                                                                                                                                                                                                                                                                                                                                                                                                                                                     |
|---------------------|----------------------------------------------------------------------------------------------------------------------------------------------------------------------------------------------------------------------------------------------------------------------------------------------------------------------------------------------------------------------------------------------------------------------------------------------------------------------------------------------------------------------------------------------------------------------------------------------------------------------------------------------------------------------------------------------------------------------------------------------------------------------------------------------------------------------------------------------------------------------------------------------------------------------------------------------------------------------------------------------------------|
| Legal Desc:         | TBD<br>Remarks                                                                                                                                                                                                                                                                                                                                                                                                                                                                                                                                                                                                                                                                                                                                                                                                                                                                                                                                                                                           |
|                     |                                                                                                                                                                                                                                                                                                                                                                                                                                                                                                                                                                                                                                                                                                                                                                                                                                                                                                                                                                                                          |
| Pub Rmks:           | Step into luxury living with this meticulously crafted townhouse by Janssen Homes. Boasting two spacious primary suites upstairs, each equipped with its own<br>ensuite bathroom, privacy and comfort are paramount. The open-concept layout showcases 9' ceilings on all levels, flooding the space with natural light and<br>creating an inviting atmosphere. Indulge your inner chef in the gourmet kitchen featuring, quartz countertops, and top-of-the-line stainless steel appliances. The<br>blend of luxury vinyl plank, tile, and plush carpet flooring exudes both elegance and coziness. Upstairs, discover a sanctuary of tranquility with two generously<br>sized bedrooms and an upper floor laundry room, both offering versatility and comfort. Step outside onto the expansive rear balcony, perfect for unwinding or<br>hosting gatherings with friends and family. With the convenience of a stacked washer/dryer included, everyday tasks are a breeze. *Photos are representative* |
| Inclusions:         | Ν/Α                                                                                                                                                                                                                                                                                                                                                                                                                                                                                                                                                                                                                                                                                                                                                                                                                                                                                                                                                                                                      |
| Property Listed By: | Bode Platform Inc.                                                                                                                                                                                                                                                                                                                                                                                                                                                                                                                                                                                                                                                                                                                                                                                                                                                                                                                                                                                       |