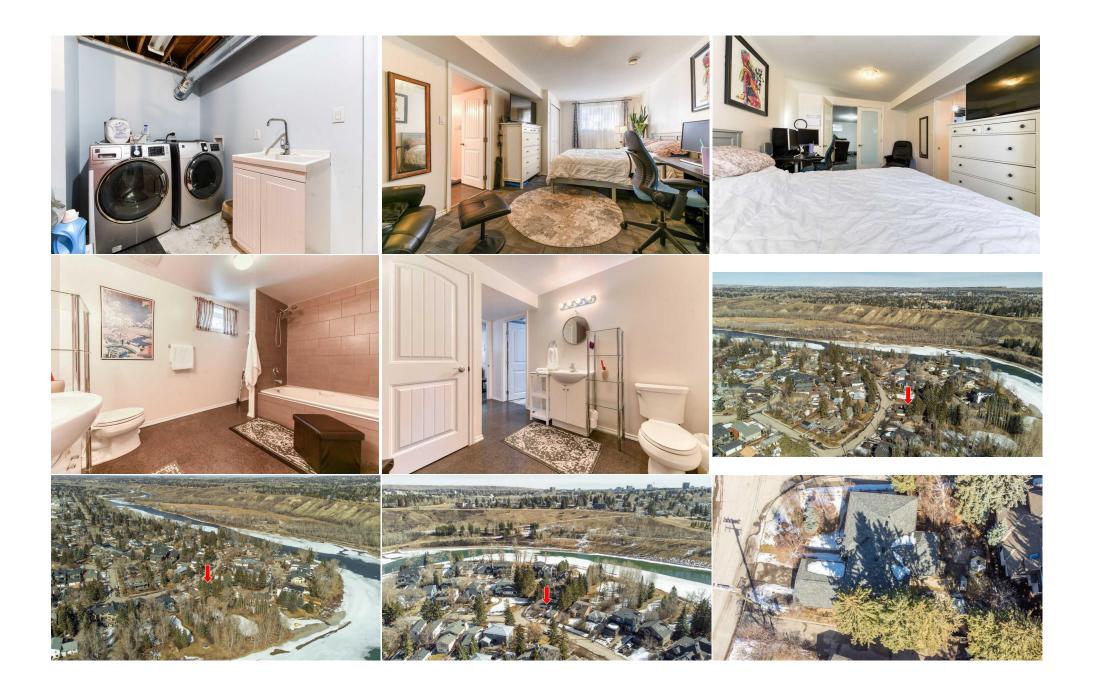

Utilities and Features

| Roof:Asphalt ShingleHeating:Forced AirSewer:Ext Feat:Private Yard |      |                         |                   | Construction:<br><b>Aluminum Siding ,Wood Frame</b><br>Flooring:<br><b>Carpet,Ceramic Tile,Laminate,Linoleum</b><br>Water Source:<br>Fnd/Bsmt:<br><b>Poured Concrete</b> |          |                   |
|-------------------------------------------------------------------|------|-------------------------|-------------------|--------------------------------------------------------------------------------------------------------------------------------------------------------------------------|----------|-------------------|
| Kitchen Appl: Dishwasher,Dryer,Electric Stove,Refrige             |      | ove,Refrigerator,Washer |                   |                                                                                                                                                                          |          |                   |
| Int Feat:<br>Utilities:                                           |      | See Remarks             |                   |                                                                                                                                                                          |          |                   |
|                                                                   |      |                         | Room              | Information                                                                                                                                                              |          |                   |
| <u>Room</u>                                                       |      | Level                   | <u>Dimensions</u> | Room                                                                                                                                                                     | Level    | <u>Dimensions</u> |
| 5pc Bathroom                                                      |      | Main                    | 10`3" x 6`8"      | Bedroom                                                                                                                                                                  | Main     | 10`6" x 10`3"     |
| Bedroom                                                           |      | Main                    | 10`6" x 9`9"      | Dining Room                                                                                                                                                              | Main     | 12`3" x 9`8"      |
| Family Room                                                       |      | Main                    | 11`8" x 16`5"     | Foyer                                                                                                                                                                    | Main     | 19`6" x 4`1"      |
| Kitchen                                                           |      | Main                    | 11`6" x 12`4"     | Living Room                                                                                                                                                              | Main     | 17`7" x 22`7"     |
| Bedroom - Prin                                                    | nary | Main                    | 10`3" x 13`5"     | 4pc Bathroom                                                                                                                                                             | Basement | 12`9" x 12`1"     |
| Bedroom                                                           | -    | Basement                | 10`9" x 16`6"     | Laundry                                                                                                                                                                  | Basement | 12`9" x 11`8"     |
| Laundry                                                           |      | Basement                | 23`9" x 11`8"     | Game Room                                                                                                                                                                | Basement | 28`3" x 18`11"    |

| Storage                                                                                                                                                                                                                                                                                                                                                                                                                                                                                                                                                                                                                                                                                                                                                                                                                                                                                                                                                                  | Basement | 3`8" x 8`5"            | Furnace/Utility Room<br>Legal/Tax/Financial                                                                                                                                                                                                                                                                                                                                                                                                                              | Basement                                                                                                                                                                                                                                                                                                       | 4`11" x 8`1"                                                                                                                                                                                                                                                                                                                                                                                                                                                                   |
|--------------------------------------------------------------------------------------------------------------------------------------------------------------------------------------------------------------------------------------------------------------------------------------------------------------------------------------------------------------------------------------------------------------------------------------------------------------------------------------------------------------------------------------------------------------------------------------------------------------------------------------------------------------------------------------------------------------------------------------------------------------------------------------------------------------------------------------------------------------------------------------------------------------------------------------------------------------------------|----------|------------------------|--------------------------------------------------------------------------------------------------------------------------------------------------------------------------------------------------------------------------------------------------------------------------------------------------------------------------------------------------------------------------------------------------------------------------------------------------------------------------|----------------------------------------------------------------------------------------------------------------------------------------------------------------------------------------------------------------------------------------------------------------------------------------------------------------|--------------------------------------------------------------------------------------------------------------------------------------------------------------------------------------------------------------------------------------------------------------------------------------------------------------------------------------------------------------------------------------------------------------------------------------------------------------------------------|
| Title:<br>Fee Simple                                                                                                                                                                                                                                                                                                                                                                                                                                                                                                                                                                                                                                                                                                                                                                                                                                                                                                                                                     |          | Zoning:<br><b>R-C1</b> |                                                                                                                                                                                                                                                                                                                                                                                                                                                                          |                                                                                                                                                                                                                                                                                                                |                                                                                                                                                                                                                                                                                                                                                                                                                                                                                |
| Legal Desc:                                                                                                                                                                                                                                                                                                                                                                                                                                                                                                                                                                                                                                                                                                                                                                                                                                                                                                                                                              | 9410741  | K CI                   |                                                                                                                                                                                                                                                                                                                                                                                                                                                                          |                                                                                                                                                                                                                                                                                                                |                                                                                                                                                                                                                                                                                                                                                                                                                                                                                |
| 5                                                                                                                                                                                                                                                                                                                                                                                                                                                                                                                                                                                                                                                                                                                                                                                                                                                                                                                                                                        |          |                        | Remarks                                                                                                                                                                                                                                                                                                                                                                                                                                                                  |                                                                                                                                                                                                                                                                                                                |                                                                                                                                                                                                                                                                                                                                                                                                                                                                                |
| Pub Rmks: This well-maintained bungalow , on a CORNER LOT, in the coveted NW investors alike. Boasting enormous potential, this property is situated and Stoney Trail, while also being within walking distance to schools a garage. Upon entry, you're greeted by a spacious living room and dini space with natural light. The sunny kitchen overlooks the backyard ar comprises a roomy primary bedroom, two additional bedrooms, a goo this property, featuring a large living space, sizable bedroom, update and an open concept layout, this home caters perfectly to families and unit, new windows, and roof in 2020 enhance its appeal. Located with access to a host of amenities, including shopping, dining, and recreat construction, this property offers endless possibilities. Whether you're this beautiful home on Bow Crescent property your own. Call your fave Hood Fan, Refrigerator in Basement   Property Listed By: RE/MAX Realty Professionals |          |                        | property is situated just a few steps from t<br>istance to schools and shops and services,<br>iving room and dining area with ample spa<br>oks the backyard and offers plenty of cupb<br>al bedrooms, a good sized family room and<br>e bedroom, updated & oversized bathroom<br>ectly to families and those seeking spaciou<br>opeal. Located within walking distance of I<br>dining, and recreational opportunities. Wit<br>cies. Whether you're drawn to its investme | the Bow River on BOW CRE<br>. The home features a larg<br>ace for oversized furniture,<br>oard space, along with a c<br>d a 5-piece bathroom. The<br>n, laundry facilities, and ak<br>us living areas. Recent upg<br>Main Street Bowness, Mark<br>th stunning river views and<br>ent potential or its family-f | ESCENT!! Convenient access to 16th Avenue<br>e backyard and an oversized double attached<br>, adorned with large windows that flood the<br>onvenient breakfast bar. The main floor<br>fully finished basement adds to the allure of<br>oundant storage. With a total of 4 bedrooms<br>prades including a furnace, hot water tank, AC<br>ket Mall, and the river, residents have easy<br>d the potential for renovation or new<br>riendly layout, don't miss the chance to make |