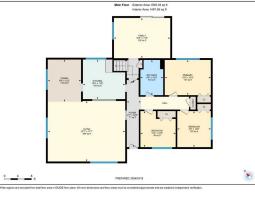

Utilities and Features

| Roof:Asphalt ShingleHeating:Forced AirSewer:Ext Feat:Private Yard |      |                         |                   | Construction:<br><b>Aluminum Siding ,Wood Frame</b><br>Flooring:<br><b>Carpet,Ceramic Tile,Laminate,Linoleum</b><br>Water Source:<br>Fnd/Bsmt:<br><b>Poured Concrete</b> |          |                   |
|-------------------------------------------------------------------|------|-------------------------|-------------------|--------------------------------------------------------------------------------------------------------------------------------------------------------------------------|----------|-------------------|
| Kitchen Appl: Dishwasher,Dryer,Electric Stove,Refrige             |      | ove,Refrigerator,Washer |                   |                                                                                                                                                                          |          |                   |
| Int Feat:<br>Utilities:                                           |      | See Remarks             |                   |                                                                                                                                                                          |          |                   |
|                                                                   |      |                         | Room              | Information                                                                                                                                                              |          |                   |
| <u>Room</u>                                                       |      | Level                   | <u>Dimensions</u> | Room                                                                                                                                                                     | Level    | <u>Dimensions</u> |
| 5pc Bathroom                                                      |      | Main                    | 10`3" x 6`8"      | Bedroom                                                                                                                                                                  | Main     | 10`6" x 10`3"     |
| Bedroom                                                           |      | Main                    | 10`6" x 9`9"      | Dining Room                                                                                                                                                              | Main     | 12`3" x 9`8"      |
| Family Room                                                       |      | Main                    | 11`8" x 16`5"     | Foyer                                                                                                                                                                    | Main     | 19`6" x 4`1"      |
| Kitchen                                                           |      | Main                    | 11`6" x 12`4"     | Living Room                                                                                                                                                              | Main     | 17`7" x 22`7"     |
| Bedroom - Prin                                                    | nary | Main                    | 10`3" x 13`5"     | 4pc Bathroom                                                                                                                                                             | Basement | 12`9" x 12`1"     |
| Bedroom                                                           | -    | Basement                | 10`9" x 16`6"     | Laundry                                                                                                                                                                  | Basement | 12`9" x 11`8"     |
| Laundry                                                           |      | Basement                | 23`9" x 11`8"     | Game Room                                                                                                                                                                | Basement | 28`3" x 18`11"    |

| Storage                                                                                                                                                                                                                                                                                                                                                                                                                                                                                                                                                                                                                                                                                                                                                                                                                                                                                                                                                                  | Basement | 3`8" x 8`5"            | Furnace/Utility Room<br>Legal/Tax/Financial                                                                                                                                                                                                                                                                                                                                                                                                                              | Basement                                                                                                                                                                                                                                                                                                       | 4`11" x 8`1"                                                                                                                                                                                                                                                                                                                                                                                                                                                                   |
|--------------------------------------------------------------------------------------------------------------------------------------------------------------------------------------------------------------------------------------------------------------------------------------------------------------------------------------------------------------------------------------------------------------------------------------------------------------------------------------------------------------------------------------------------------------------------------------------------------------------------------------------------------------------------------------------------------------------------------------------------------------------------------------------------------------------------------------------------------------------------------------------------------------------------------------------------------------------------|----------|------------------------|--------------------------------------------------------------------------------------------------------------------------------------------------------------------------------------------------------------------------------------------------------------------------------------------------------------------------------------------------------------------------------------------------------------------------------------------------------------------------|----------------------------------------------------------------------------------------------------------------------------------------------------------------------------------------------------------------------------------------------------------------------------------------------------------------|--------------------------------------------------------------------------------------------------------------------------------------------------------------------------------------------------------------------------------------------------------------------------------------------------------------------------------------------------------------------------------------------------------------------------------------------------------------------------------|
| Title:<br>Fee Simple                                                                                                                                                                                                                                                                                                                                                                                                                                                                                                                                                                                                                                                                                                                                                                                                                                                                                                                                                     |          | Zoning:<br><b>R-C1</b> |                                                                                                                                                                                                                                                                                                                                                                                                                                                                          |                                                                                                                                                                                                                                                                                                                |                                                                                                                                                                                                                                                                                                                                                                                                                                                                                |
| Legal Desc:                                                                                                                                                                                                                                                                                                                                                                                                                                                                                                                                                                                                                                                                                                                                                                                                                                                                                                                                                              | 9410741  | K CI                   |                                                                                                                                                                                                                                                                                                                                                                                                                                                                          |                                                                                                                                                                                                                                                                                                                |                                                                                                                                                                                                                                                                                                                                                                                                                                                                                |
| 5                                                                                                                                                                                                                                                                                                                                                                                                                                                                                                                                                                                                                                                                                                                                                                                                                                                                                                                                                                        |          |                        | Remarks                                                                                                                                                                                                                                                                                                                                                                                                                                                                  |                                                                                                                                                                                                                                                                                                                |                                                                                                                                                                                                                                                                                                                                                                                                                                                                                |
| Pub Rmks: This well-maintained bungalow , on a CORNER LOT, in the coveted NW investors alike. Boasting enormous potential, this property is situated and Stoney Trail, while also being within walking distance to schools a garage. Upon entry, you're greeted by a spacious living room and dini space with natural light. The sunny kitchen overlooks the backyard ar comprises a roomy primary bedroom, two additional bedrooms, a goo this property, featuring a large living space, sizable bedroom, update and an open concept layout, this home caters perfectly to families and unit, new windows, and roof in 2020 enhance its appeal. Located with access to a host of amenities, including shopping, dining, and recreat construction, this property offers endless possibilities. Whether you're this beautiful home on Bow Crescent property your own. Call your fave Hood Fan, Refrigerator in Basement   Property Listed By: RE/MAX Realty Professionals |          |                        | property is situated just a few steps from t<br>istance to schools and shops and services,<br>iving room and dining area with ample spa<br>oks the backyard and offers plenty of cupb<br>al bedrooms, a good sized family room and<br>e bedroom, updated & oversized bathroom<br>ectly to families and those seeking spaciou<br>opeal. Located within walking distance of I<br>dining, and recreational opportunities. Wit<br>cies. Whether you're drawn to its investme | the Bow River on BOW CRE<br>. The home features a larg<br>ace for oversized furniture,<br>oard space, along with a c<br>d a 5-piece bathroom. The<br>n, laundry facilities, and ak<br>us living areas. Recent upg<br>Main Street Bowness, Mark<br>th stunning river views and<br>ent potential or its family-f | ESCENT!! Convenient access to 16th Avenue<br>e backyard and an oversized double attached<br>, adorned with large windows that flood the<br>onvenient breakfast bar. The main floor<br>fully finished basement adds to the allure of<br>oundant storage. With a total of 4 bedrooms<br>prades including a furnace, hot water tank, AC<br>ket Mall, and the river, residents have easy<br>d the potential for renovation or new<br>riendly layout, don't miss the chance to make |