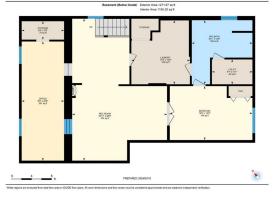

Utilities and Features

| Roof:Asphalt ShingleHeating:Forced AirSewer:Ext Feat:Private Yard |      |                         |                   | Construction:<br><b>Aluminum Siding ,Wood Frame</b><br>Flooring:<br><b>Carpet,Ceramic Tile,Laminate,Linoleum</b><br>Water Source:<br>Fnd/Bsmt:<br><b>Poured Concrete</b> |          |                   |
|-------------------------------------------------------------------|------|-------------------------|-------------------|--------------------------------------------------------------------------------------------------------------------------------------------------------------------------|----------|-------------------|
| Kitchen Appl: Dishwasher,Dryer,Electric Stove,Refrige             |      | ove,Refrigerator,Washer |                   |                                                                                                                                                                          |          |                   |
| Int Feat:<br>Utilities:                                           |      | See Remarks             |                   |                                                                                                                                                                          |          |                   |
|                                                                   |      |                         | Room              | Information                                                                                                                                                              |          |                   |
| <u>Room</u>                                                       |      | Level                   | <u>Dimensions</u> | Room                                                                                                                                                                     | Level    | <u>Dimensions</u> |
| 5pc Bathroom                                                      |      | Main                    | 10`3" x 6`8"      | Bedroom                                                                                                                                                                  | Main     | 10`6" x 10`3"     |
| Bedroom                                                           |      | Main                    | 10`6" x 9`9"      | Dining Room                                                                                                                                                              | Main     | 12`3" x 9`8"      |
| Family Room                                                       |      | Main                    | 11`8" x 16`5"     | Foyer                                                                                                                                                                    | Main     | 19`6" x 4`1"      |
| Kitchen                                                           |      | Main                    | 11`6" x 12`4"     | Living Room                                                                                                                                                              | Main     | 17`7" x 22`7"     |
| Bedroom - Prin                                                    | nary | Main                    | 10`3" x 13`5"     | 4pc Bathroom                                                                                                                                                             | Basement | 12`9" x 12`1"     |
| Bedroom                                                           | -    | Basement                | 10`9" x 16`6"     | Laundry                                                                                                                                                                  | Basement | 12`9" x 11`8"     |
| Laundry                                                           |      | Basement                | 23`9" x 11`8"     | Game Room                                                                                                                                                                | Basement | 28`3" x 18`11"    |

| Storage                                                                                                                                                                                                                                                                                                                                                                                                                                                                                                                                                                                                                                                                                                                                                                                                                                                                                                                                                                  | Basement | 3`8" x 8`5"            | Furnace/Utility Room<br>Legal/Tax/Financial                                                                                                                                                                                                                                                                                                                                                                                                                              | Basement                                                                                                                                                                                                                                                                                                       | 4`11" x 8`1"                                                                                                                                                                                                                                                                                                                                                                                                                                                                   |
|--------------------------------------------------------------------------------------------------------------------------------------------------------------------------------------------------------------------------------------------------------------------------------------------------------------------------------------------------------------------------------------------------------------------------------------------------------------------------------------------------------------------------------------------------------------------------------------------------------------------------------------------------------------------------------------------------------------------------------------------------------------------------------------------------------------------------------------------------------------------------------------------------------------------------------------------------------------------------|----------|------------------------|--------------------------------------------------------------------------------------------------------------------------------------------------------------------------------------------------------------------------------------------------------------------------------------------------------------------------------------------------------------------------------------------------------------------------------------------------------------------------|----------------------------------------------------------------------------------------------------------------------------------------------------------------------------------------------------------------------------------------------------------------------------------------------------------------|--------------------------------------------------------------------------------------------------------------------------------------------------------------------------------------------------------------------------------------------------------------------------------------------------------------------------------------------------------------------------------------------------------------------------------------------------------------------------------|
| Title:<br>Fee Simple                                                                                                                                                                                                                                                                                                                                                                                                                                                                                                                                                                                                                                                                                                                                                                                                                                                                                                                                                     |          | Zoning:<br><b>R-C1</b> |                                                                                                                                                                                                                                                                                                                                                                                                                                                                          |                                                                                                                                                                                                                                                                                                                |                                                                                                                                                                                                                                                                                                                                                                                                                                                                                |
| Legal Desc:                                                                                                                                                                                                                                                                                                                                                                                                                                                                                                                                                                                                                                                                                                                                                                                                                                                                                                                                                              | 9410741  | K CI                   |                                                                                                                                                                                                                                                                                                                                                                                                                                                                          |                                                                                                                                                                                                                                                                                                                |                                                                                                                                                                                                                                                                                                                                                                                                                                                                                |
| 5                                                                                                                                                                                                                                                                                                                                                                                                                                                                                                                                                                                                                                                                                                                                                                                                                                                                                                                                                                        |          |                        | Remarks                                                                                                                                                                                                                                                                                                                                                                                                                                                                  |                                                                                                                                                                                                                                                                                                                |                                                                                                                                                                                                                                                                                                                                                                                                                                                                                |
| Pub Rmks: This well-maintained bungalow , on a CORNER LOT, in the coveted NW investors alike. Boasting enormous potential, this property is situated and Stoney Trail, while also being within walking distance to schools a garage. Upon entry, you're greeted by a spacious living room and dini space with natural light. The sunny kitchen overlooks the backyard ar comprises a roomy primary bedroom, two additional bedrooms, a goo this property, featuring a large living space, sizable bedroom, update and an open concept layout, this home caters perfectly to families and unit, new windows, and roof in 2020 enhance its appeal. Located with access to a host of amenities, including shopping, dining, and recreat construction, this property offers endless possibilities. Whether you're this beautiful home on Bow Crescent property your own. Call your fave Hood Fan, Refrigerator in Basement   Property Listed By: RE/MAX Realty Professionals |          |                        | property is situated just a few steps from t<br>istance to schools and shops and services,<br>iving room and dining area with ample spa<br>oks the backyard and offers plenty of cupb<br>al bedrooms, a good sized family room and<br>e bedroom, updated & oversized bathroom<br>ectly to families and those seeking spaciou<br>opeal. Located within walking distance of I<br>dining, and recreational opportunities. Wit<br>cies. Whether you're drawn to its investme | the Bow River on BOW CRE<br>. The home features a larg<br>ace for oversized furniture,<br>oard space, along with a c<br>d a 5-piece bathroom. The<br>n, laundry facilities, and ak<br>us living areas. Recent upg<br>Main Street Bowness, Mark<br>th stunning river views and<br>ent potential or its family-f | ESCENT!! Convenient access to 16th Avenue<br>e backyard and an oversized double attached<br>, adorned with large windows that flood the<br>onvenient breakfast bar. The main floor<br>fully finished basement adds to the allure of<br>oundant storage. With a total of 4 bedrooms<br>prades including a furnace, hot water tank, AC<br>ket Mall, and the river, residents have easy<br>d the potential for renovation or new<br>riendly layout, don't miss the chance to make |