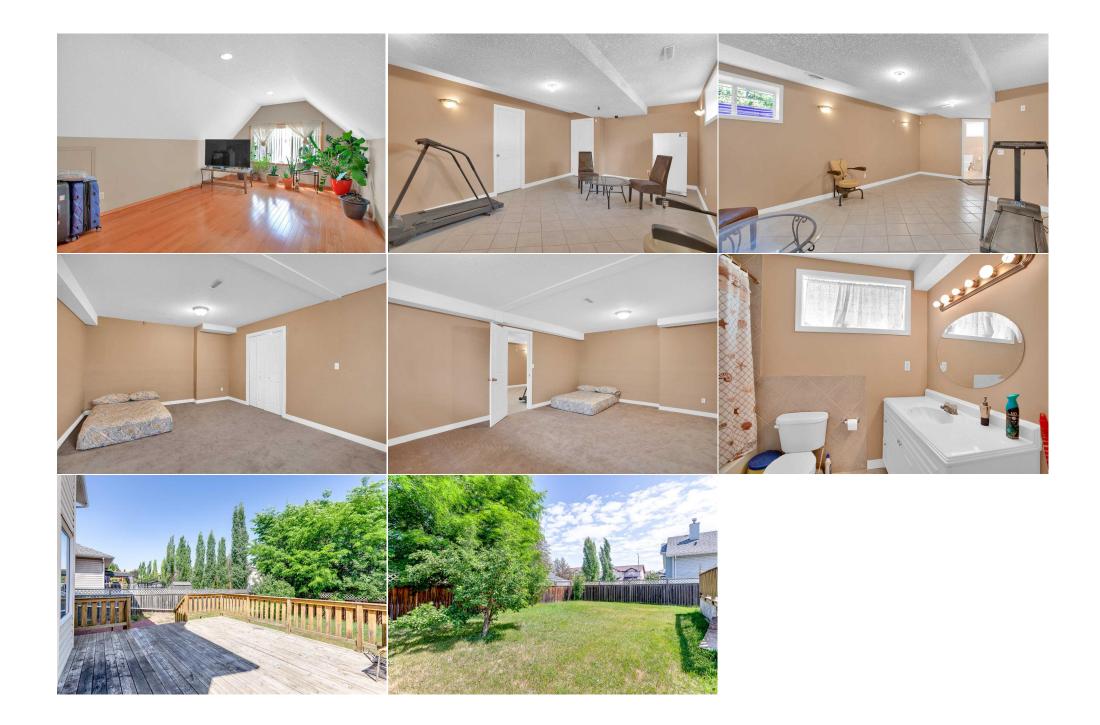

Utilities and Features

| Roof:<br>Heating:<br>Sewer:<br>Ext Feat:                           | Asphalt Shingle<br>Forced Air<br>Private Yard | e        |                                                               | Construction:<br>Vinyl Siding,Wood Frame<br>Flooring:<br>Hardwood<br>Water Source:<br>Fnd/Bsmt:<br>Poured Concrete | e        |                |  |
|--------------------------------------------------------------------|-----------------------------------------------|----------|---------------------------------------------------------------|--------------------------------------------------------------------------------------------------------------------|----------|----------------|--|
| Kitchen Appl:<br>Int Feat:                                         |                                               |          | tric Stove,Microwave,Refrigerator,<br>See Remarks Soaking Tub | Washer                                                                                                             |          |                |  |
| Int Feat: Kitchen Island,Pantry,See Remarks,Soaking Tub Utilities: |                                               |          |                                                               |                                                                                                                    |          |                |  |
|                                                                    |                                               |          |                                                               | Room Information                                                                                                   |          |                |  |
| Room                                                               |                                               | Level    | Dimensions                                                    | <u>Room</u>                                                                                                        | Level    | Dimensions     |  |
| Kitchen                                                            |                                               | Main     | 12`11" x 7`10"                                                | Breakfast Nook                                                                                                     | Main     | 13`10" x 10`7" |  |
| Dining Room                                                        |                                               | Main     | 13`10" x 11`4"                                                | Living Room                                                                                                        | Main     | 16`4" x 12`11" |  |
| Family Room                                                        |                                               | Upper    | 21`6" x 11`11"                                                | Den                                                                                                                | Upper    | 9`6" x 5`1"    |  |
| Living Room                                                        |                                               | Basement | 26`0" x 12`5"                                                 | Laundry                                                                                                            | Main     | 9`10" x 9`0"   |  |
| Bedroom - Prin                                                     | mary                                          | Upper    | 17`4" x 10`11"                                                | Bedroom                                                                                                            | Upper    | 11`2" x 9`7"   |  |
| Bedroom                                                            |                                               | Upper    | 10`11" x 9`5"                                                 | Bedroom                                                                                                            | Basement | 20`4" x 13`1"  |  |
| Walk-In Closet                                                     | :                                             | Upper    | 7`7" x 7`6"                                                   | 2pc Bathroom                                                                                                       | Main     | 0`0" x 0`0"    |  |