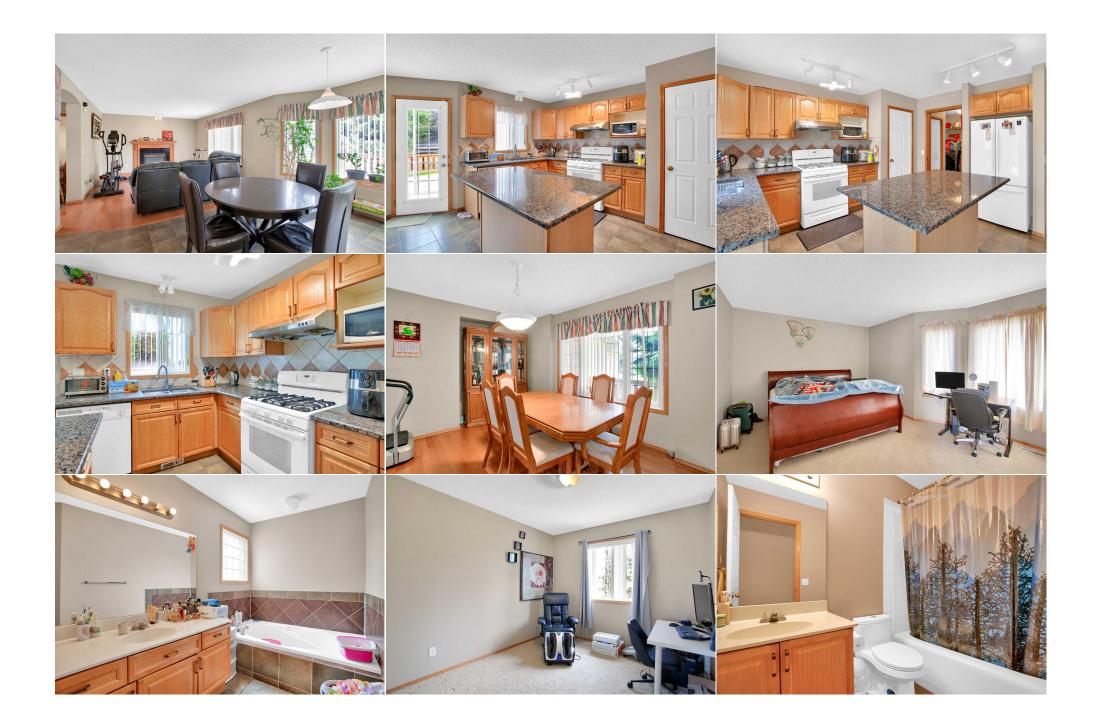

Utilities and Features

| Roof:<br>Heating:<br>Sewer:<br>Ext Feat:                           | Asphalt Shingle<br>Forced Air<br>Private Yard | e        |                                                               | Construction:<br>Vinyl Siding,Wood Frame<br>Flooring:<br>Hardwood<br>Water Source:<br>Fnd/Bsmt:<br>Poured Concrete | e        |                |  |
|--------------------------------------------------------------------|-----------------------------------------------|----------|---------------------------------------------------------------|--------------------------------------------------------------------------------------------------------------------|----------|----------------|--|
| Kitchen Appl:<br>Int Feat:                                         |                                               |          | tric Stove,Microwave,Refrigerator,<br>See Remarks Soaking Tub | Washer                                                                                                             |          |                |  |
| Int Feat: Kitchen Island,Pantry,See Remarks,Soaking Tub Utilities: |                                               |          |                                                               |                                                                                                                    |          |                |  |
|                                                                    |                                               |          |                                                               | Room Information                                                                                                   |          |                |  |
| Room                                                               |                                               | Level    | Dimensions                                                    | <u>Room</u>                                                                                                        | Level    | Dimensions     |  |
| Kitchen                                                            |                                               | Main     | 12`11" x 7`10"                                                | Breakfast Nook                                                                                                     | Main     | 13`10" x 10`7" |  |
| Dining Room                                                        |                                               | Main     | 13`10" x 11`4"                                                | Living Room                                                                                                        | Main     | 16`4" x 12`11" |  |
| Family Room                                                        |                                               | Upper    | 21`6" x 11`11"                                                | Den                                                                                                                | Upper    | 9`6" x 5`1"    |  |
| Living Room                                                        |                                               | Basement | 26`0" x 12`5"                                                 | Laundry                                                                                                            | Main     | 9`10" x 9`0"   |  |
| Bedroom - Prin                                                     | mary                                          | Upper    | 17`4" x 10`11"                                                | Bedroom                                                                                                            | Upper    | 11`2" x 9`7"   |  |
| Bedroom                                                            |                                               | Upper    | 10`11" x 9`5"                                                 | Bedroom                                                                                                            | Basement | 20`4" x 13`1"  |  |
| Walk-In Closet                                                     | :                                             | Upper    | 7`7" x 7`6"                                                   | 2pc Bathroom                                                                                                       | Main     | 0`0" x 0`0"    |  |

| 4pc Bathroom<br>4pc Ensuite bath                | Upper<br>Upper                                                                                                                                                                                                                                                                                                                                                                                                                                                                                                                                                                                                                                                                                                                                                                                                                                                                                                                                                                                                                                                                                                                                                | 0`0" x 0`0"<br>0`0" x 0`0" | 4pc Bathroom        | Basement | 0`0" x 0`0" |
|-------------------------------------------------|---------------------------------------------------------------------------------------------------------------------------------------------------------------------------------------------------------------------------------------------------------------------------------------------------------------------------------------------------------------------------------------------------------------------------------------------------------------------------------------------------------------------------------------------------------------------------------------------------------------------------------------------------------------------------------------------------------------------------------------------------------------------------------------------------------------------------------------------------------------------------------------------------------------------------------------------------------------------------------------------------------------------------------------------------------------------------------------------------------------------------------------------------------------|----------------------------|---------------------|----------|-------------|
|                                                 | opper                                                                                                                                                                                                                                                                                                                                                                                                                                                                                                                                                                                                                                                                                                                                                                                                                                                                                                                                                                                                                                                                                                                                                         |                            | Legal/Tax/Financial |          |             |
| Title:<br><b>Fee Simple</b><br>Legal Desc:      | 9912924                                                                                                                                                                                                                                                                                                                                                                                                                                                                                                                                                                                                                                                                                                                                                                                                                                                                                                                                                                                                                                                                                                                                                       | Zoning:<br><b>R1</b>       |                     |          |             |
| 5                                               |                                                                                                                                                                                                                                                                                                                                                                                                                                                                                                                                                                                                                                                                                                                                                                                                                                                                                                                                                                                                                                                                                                                                                               |                            | Remarks             |          |             |
| Pub Rmks:<br>Inclusions:<br>Property Listed By: | Welcome to your ideal family home! This spacious abode boasts 4 bedrooms, 3.5 bathrooms, and nearly 3000 sqft of developed living space, offering ample room<br>for comfortable living and entertaining. Situated on a large 5700 sqft lot, this property provides plenty of outdoor space for relaxation, gardening, and play.<br>Conveniently located just a short drive away from a wealth of amenities, the lakeside golf club, and the serene shores of Chestermere Lake, you'll enjoy the best of<br>both convenience and recreation. Step inside to discover an inviting open-concept kitchen, complete with a large island perfect for hosting gatherings and meal<br>prep. With its newer roof, furnace, and hot water tank, this home offers modern comforts and peace of mind. Whether you're enjoying family dinners in the spacious<br>dining area, unwinding in the cozy living room, or hosting guests in the beautifully appointed kitchen, this home is sure to impress. Don't miss the opportunity to<br>make this your forever home. Schedule a viewing today and experience comfortable living in Chestermere!<br>Hood Fan<br>Real Broker |                            |                     |          |             |