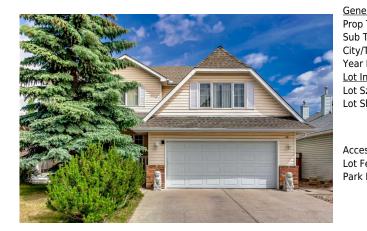

## 128 WEST CREEK Pond, Chestermere T1X 1H4

| LS®#: <b>A2115210</b> Ar | rea: West Creek Listing                  | 03/21/24       | List Price: \$695,000      |
|--------------------------|------------------------------------------|----------------|----------------------------|
| e Co                     | Date:<br>Dunty: <b>Chestermere</b> Chang | e: <b>None</b> | Association: Fort McMurray |

| neral Information |                              |                   |       | DOM        |           |
|-------------------|------------------------------|-------------------|-------|------------|-----------|
| p Type:           | Residential                  |                   |       | 59         |           |
| Type:             | Detached                     |                   |       | Layout     |           |
| y/Town:           | Chestermere                  | Finished Floor Ar | ea    | Beds:      | 4 (3 1 )  |
| ar Built:         | 1999                         | Abv Sqft:         | 2,213 | Baths:     | 3.5 (3 1) |
| Information       |                              | Low Sqft:         |       | Style:     | 2 Storey  |
| Sz Ar:            | 5,715 sqft                   | Ttl Sqft:         | 2,213 |            |           |
| Shape:            |                              |                   |       | Parking    |           |
|                   |                              |                   |       | Ttl Park:  | 4         |
|                   |                              |                   |       | Garage Sz: | 2         |
| ess:              |                              |                   |       | 00.0g0 01. | -         |
| Feat:<br>k Feat:  | Back Yard<br>Double Garage A | ttached           |       |            |           |