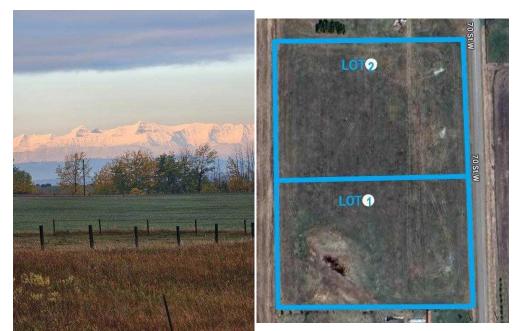

|                                          |                                                                                                                                                                |                                | Utilities and Features             |       |            |  |  |  |  |
|------------------------------------------|----------------------------------------------------------------------------------------------------------------------------------------------------------------|--------------------------------|------------------------------------|-------|------------|--|--|--|--|
| Roof:<br>Heating:<br>Sewer:<br>Ext Feat: |                                                                                                                                                                |                                |                                    |       |            |  |  |  |  |
| Kitchen Appl:<br>Int Feat:<br>Utilities: |                                                                                                                                                                |                                |                                    |       |            |  |  |  |  |
|                                          |                                                                                                                                                                |                                | Room Information                   |       |            |  |  |  |  |
| <u>Room</u>                              | Level                                                                                                                                                          | Dimensions                     | <u>Room</u><br>Legal/Tax/Financial | Level | Dimensions |  |  |  |  |
| Title:<br>Fee Simple<br>Legal Desc:      | 1112985                                                                                                                                                        | Zoning:<br>Country Residential | Sub-D                              |       |            |  |  |  |  |
|                                          | Remarks                                                                                                                                                        |                                |                                    |       |            |  |  |  |  |
| Pub Rmks:                                | Outstanding parcel close to both Okotoks and Diamond Valley with breathtaking mountain views. This generous-sized property, free from the confines of building |                                |                                    |       |            |  |  |  |  |

restrictions, (subject to approvals and permitting by the municipality) has plenty of space to bring your dream home vision to life. This lovely flat parcel is situated on a quiet dead-end road, so convenient with easy access to Highway 7. Enjoy country life where you can garden, have a shop, bring your horses, possibly a few chickens and enjoy a peaceful lifestyle. The lot to the south of this one is also for sale, same size, but priced at \$525,000. The sale of this property is subject to final subdivision approval. Once Title has been issued, possession of the property can take place. COME SEE WHY THIS PROPERTY WILL BE WORTH THE WAIT. GST is included in the list price.