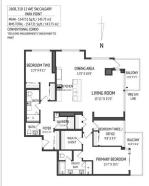

| General Information<br>Prop Type: | Residential                              |                   |       | <u>DOM</u><br>53 |                |
|-----------------------------------|------------------------------------------|-------------------|-------|------------------|----------------|
| Sub Type:                         | Apartment                                | Finished Fleer Ar |       | <u>Layout</u>    | 2 (2 )         |
| City/Town:                        | Calgary                                  | Finished Floor Ar |       | Beds:            | 3 (3 )         |
| Year Built:                       | 2018                                     | Abv Sqft:         | 1,547 | Baths:           | 2.5 (2 1)      |
| Lot Information                   |                                          | Low Sqft:         |       | Style:           | High-Rise (5+) |
| Lot Sz Ar:                        |                                          | Ttl Sqft:         | 1,547 |                  |                |
| Lot Shape:                        |                                          |                   |       | Parking          |                |
|                                   |                                          |                   |       | Ttl Park:        | 3              |
|                                   |                                          |                   |       | Garage Sz:       |                |
| Access:                           |                                          |                   |       |                  |                |
| Lot Feat:                         |                                          |                   |       |                  |                |
| Park Feat:                        | Heated Garage,Parkade,Titled,Underground |                   |       |                  |                |

Utilities and Features

| Roof:<br>Heating:<br>Sewer:              | Rubber<br>Central | Construction:<br>Concrete,Metal Siding ,Stucco<br>Flooring: |                                                                                   |                                     |       |                  |  |  |
|------------------------------------------|-------------------|-------------------------------------------------------------|-----------------------------------------------------------------------------------|-------------------------------------|-------|------------------|--|--|
| Ext Feat:                                | Balcony           |                                                             |                                                                                   | Laminate, Tile                      |       |                  |  |  |
|                                          |                   |                                                             |                                                                                   | Water Source:<br>Fnd/Bsmt:          |       |                  |  |  |
| Kitchen Appl:<br>Int Feat:<br>Utilities: |                   |                                                             | ilt-In Refrigerator,Dishwasher,Dryer,G<br>nite Counters,High Ceilings,Kitchen Isl | Garage Control(s),Garburator,Gas Co | -     | Built-In, Washer |  |  |
|                                          |                   |                                                             |                                                                                   | Room Information                    |       |                  |  |  |
| Room                                     |                   | Level                                                       | Dimensions                                                                        | Room                                | Level | Dimensions       |  |  |
| Kitchen                                  |                   | Main                                                        | 10`5" x 8`4"                                                                      | Living Room                         | Main  | 15`11" x 15`0"   |  |  |
| Laundry                                  |                   | Main                                                        | 7`4" x 4`7"                                                                       | Bedroom                             | Main  | 11`9" x 9`11"    |  |  |
| 2pc Bathroom                             |                   | Main                                                        | 5`4" x 4`10"                                                                      | 5pc Ensuite bath                    | Main  | 12`11" x 9`0"    |  |  |
| Balcony                                  |                   | Main                                                        | 16`0" x 4`6"                                                                      | Dining Room                         | Main  | 12`0" x 10`8"    |  |  |
| Foyer                                    |                   | Main                                                        | 10`10" x 3`9"                                                                     | Bedroom - Primary                   | Main  | 13`7" x 10`5"    |  |  |
| Bedroom                                  |                   | Main                                                        | 9`8" x 9`3"                                                                       | 3pc Bathroom                        | Main  | 12`0" x 4`10"    |  |  |
| Balcony                                  |                   | Main                                                        | 11`8" x 5`5"                                                                      |                                     |       |                  |  |  |
|                                          |                   |                                                             |                                                                                   | Legal/Tax/Financial                 |       |                  |  |  |