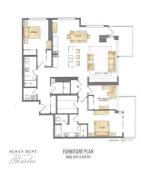

| General Information<br>Prop Type: | Residential                              |                   |       | <u>DOM</u><br>53 |                |
|-----------------------------------|------------------------------------------|-------------------|-------|------------------|----------------|
| Sub Type:                         | Apartment                                | Finished Fleer Ar |       | <u>Layout</u>    | 2 (2 )         |
| City/Town:                        | Calgary                                  | Finished Floor Ar |       | Beds:            | 3 (3 )         |
| Year Built:                       | 2018                                     | Abv Sqft:         | 1,547 | Baths:           | 2.5 (2 1)      |
| Lot Information                   |                                          | Low Sqft:         |       | Style:           | High-Rise (5+) |
| Lot Sz Ar:                        |                                          | Ttl Sqft:         | 1,547 |                  |                |
| Lot Shape:                        |                                          |                   |       | Parking          |                |
|                                   |                                          |                   |       | Ttl Park:        | 3              |
|                                   |                                          |                   |       | Garage Sz:       |                |
| Access:                           |                                          |                   |       |                  |                |
| Lot Feat:                         |                                          |                   |       |                  |                |
| Park Feat:                        | Heated Garage,Parkade,Titled,Underground |                   |       |                  |                |

Utilities and Features

| Roof:<br>Heating:<br>Sewer:              | Rubber<br>Central | Construction:<br>Concrete,Metal Siding ,Stucco<br>Flooring: |                                                                                   |                                     |       |                  |  |  |
|------------------------------------------|-------------------|-------------------------------------------------------------|-----------------------------------------------------------------------------------|-------------------------------------|-------|------------------|--|--|
| Ext Feat:                                | Balcony           |                                                             |                                                                                   | Laminate, Tile                      |       |                  |  |  |
|                                          |                   |                                                             |                                                                                   | Water Source:<br>Fnd/Bsmt:          |       |                  |  |  |
| Kitchen Appl:<br>Int Feat:<br>Utilities: |                   |                                                             | ilt-In Refrigerator,Dishwasher,Dryer,G<br>nite Counters,High Ceilings,Kitchen Isl | Garage Control(s),Garburator,Gas Co | -     | Built-In, Washer |  |  |
|                                          |                   |                                                             |                                                                                   | Room Information                    |       |                  |  |  |
| Room                                     |                   | Level                                                       | Dimensions                                                                        | Room                                | Level | Dimensions       |  |  |
| Kitchen                                  |                   | Main                                                        | 10`5" x 8`4"                                                                      | Living Room                         | Main  | 15`11" x 15`0"   |  |  |
| Laundry                                  |                   | Main                                                        | 7`4" x 4`7"                                                                       | Bedroom                             | Main  | 11`9" x 9`11"    |  |  |
| 2pc Bathroom                             |                   | Main                                                        | 5`4" x 4`10"                                                                      | 5pc Ensuite bath                    | Main  | 12`11" x 9`0"    |  |  |
| Balcony                                  |                   | Main                                                        | 16`0" x 4`6"                                                                      | Dining Room                         | Main  | 12`0" x 10`8"    |  |  |
| Foyer                                    |                   | Main                                                        | 10`10" x 3`9"                                                                     | Bedroom - Primary                   | Main  | 13`7" x 10`5"    |  |  |
| Bedroom                                  |                   | Main                                                        | 9`8" x 9`3"                                                                       | 3pc Bathroom                        | Main  | 12`0" x 4`10"    |  |  |
| Balcony                                  |                   | Main                                                        | 11`8" x 5`5"                                                                      |                                     |       |                  |  |  |
|                                          |                   |                                                             |                                                                                   | Legal/Tax/Financial                 |       |                  |  |  |