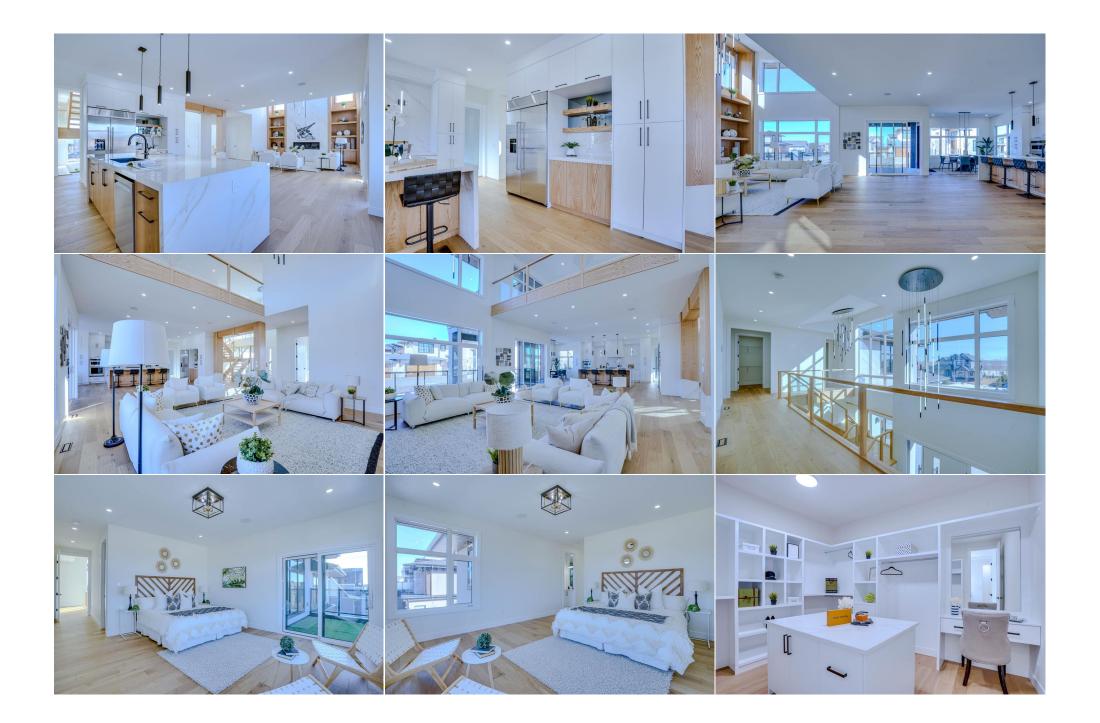

| Bedroom<br>Bedroom<br>Bonus Room<br>Kitchen<br>Spice Kitchen<br>Living Room<br>Mud Room<br>Bedroom<br>Bedroom<br>Living Room<br>Other                                                                                                                                                                                                                                                                                                                                                                                                                                                                                                                                                                                                                                                                                                                                                                                                                                                                                                                                                                                                                                                                                                                                                                                                                                                                                                                                                                                                                                                                                                                                                                                                                                                                                                                                                                                                                                                                                                                                                                                                                              | Upper<br>Upper<br>Upper<br>Main<br>Main<br>Main<br>Basement<br>Basement<br>Basement<br>Basement | 13`5" x 12`10"<br>12`2" x 12`4"<br>21`3" x 12`6"<br>21`1" x 18`2"<br>20`2" x 8`10"<br>18`4" x 27`10"<br>14`1" x 9`0"<br>11`6" x 16`8"<br>12`4" x 15`7"<br>15`9" x 19`11"<br>10`4" x 10`10" | Walk-In Closet<br>Walk-In Closet<br>Laundry<br>Pantry<br>Dining Room<br>Office<br>Entrance<br>Walk-In Closet<br>Game Room<br>Exercise Room | Upper<br>Upper<br>Main<br>Main<br>Main<br>Main<br>Basement<br>Basement<br>Basement | 4`6" x 7`0"<br>4`4" x 8`7"<br>6`8" x 11`5"<br>5`8" x 5`7"<br>14`2" x 7`10"<br>9`11" x 14`7"<br>8`3" x 10`7"<br>7`10" x 8`0"<br>18`3" x 12`10"<br>9`9" x 10`5" |
|--------------------------------------------------------------------------------------------------------------------------------------------------------------------------------------------------------------------------------------------------------------------------------------------------------------------------------------------------------------------------------------------------------------------------------------------------------------------------------------------------------------------------------------------------------------------------------------------------------------------------------------------------------------------------------------------------------------------------------------------------------------------------------------------------------------------------------------------------------------------------------------------------------------------------------------------------------------------------------------------------------------------------------------------------------------------------------------------------------------------------------------------------------------------------------------------------------------------------------------------------------------------------------------------------------------------------------------------------------------------------------------------------------------------------------------------------------------------------------------------------------------------------------------------------------------------------------------------------------------------------------------------------------------------------------------------------------------------------------------------------------------------------------------------------------------------------------------------------------------------------------------------------------------------------------------------------------------------------------------------------------------------------------------------------------------------------------------------------------------------------------------------------------------------|-------------------------------------------------------------------------------------------------|--------------------------------------------------------------------------------------------------------------------------------------------------------------------------------------------|--------------------------------------------------------------------------------------------------------------------------------------------|------------------------------------------------------------------------------------|---------------------------------------------------------------------------------------------------------------------------------------------------------------|
|                                                                                                                                                                                                                                                                                                                                                                                                                                                                                                                                                                                                                                                                                                                                                                                                                                                                                                                                                                                                                                                                                                                                                                                                                                                                                                                                                                                                                                                                                                                                                                                                                                                                                                                                                                                                                                                                                                                                                                                                                                                                                                                                                                    |                                                                                                 |                                                                                                                                                                                            | Legal/Tax/Financial                                                                                                                        |                                                                                    |                                                                                                                                                               |
| Title:<br><b>Fee Simple</b><br>Legal Desc:                                                                                                                                                                                                                                                                                                                                                                                                                                                                                                                                                                                                                                                                                                                                                                                                                                                                                                                                                                                                                                                                                                                                                                                                                                                                                                                                                                                                                                                                                                                                                                                                                                                                                                                                                                                                                                                                                                                                                                                                                                                                                                                         | 1910703                                                                                         | Zoning:<br><b>DC141</b>                                                                                                                                                                    | Remarks                                                                                                                                    |                                                                                    |                                                                                                                                                               |
| Pub Rmks: Welcome to 14 Damkar Drive! Featuring 6,275sqft of living space on 0.36 acres. Coming in the entry way you have an convenient office space tha's fl<br>natural light and quietly kept away from the rest of the living area, perfect for working from home! As you head into the living room, the jaw dropping<br>above design allows for the fireplace wall, custom built-ins and millwork to captivate the space and envelope the main floor with sunshine flooding in<br>& second floor windows. The stunning kitchen is a perfect balance of design & function that features a sleek aesthetic w/ perfectly curated selections.<br>modern countertops that flow into the backsplash & hood vent, the sconces that flank the stove, the abundance of storage as well a coffee corren rolic<br>floating shelves to allow for a moment of design interest! The top of the line Kitchen Aid Luxury Line appliance package is sure to impress the chef of<br>The dining area is set to the side of the kitchen surrounded by windows and convenient door that leads out to the covered deck/bbq area for quick co<br>YOU HAVE A MASSIVE SPICE KITCHEN w/ lux Kitchen-Aid appliance package and a bold design all of its own! A thoughtful window was place are for quick co<br>YOU HAVE A MASSIVE SPICE KITCHEN w/ lux Kitchen-Aid appliance package and a bold design all of its own! A thoughtful window was place at for dramatic impact, yet has a soft design that blends with the rest of the home, mudroom with an abundance of storage as well as an additional pant<br>make up this level. As you head up the grande open riser glass staircase to the upper level, you are greeted by a large bonus room that is open to bel<br>again, the natural light is unparalleled throughout this home! The upper level is comprised by 2 bedrooms with adjoining ensuites and walk-in closets! Er<br>has its own unique flare which adds extra personally to the home. The primary bedroom as a true retrainform the rest of the home. Featuring a great<br>storage & function at the forefront of the design. Central island & seated vanity space are |                                                                                                 |                                                                                                                                                                                            |                                                                                                                                            |                                                                                    |                                                                                                                                                               |