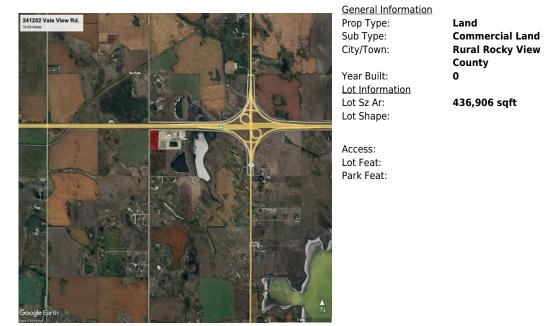

## 241202 VALE VIEW Road, Rural Rocky View County T1X 2G3

| MLS®#:  | A2115928 | Area:   | NONE              | Listing | 03/18/24 | List Price: <b>\$2,900,000</b> |
|---------|----------|---------|-------------------|---------|----------|--------------------------------|
|         |          |         |                   | Date:   |          |                                |
| Status: | Active   | County: | Rocky View County | Change: | None     | Association: Fort McMurray     |

| eneral Information    |                  |                     |   | DOM        |           |  |
|-----------------------|------------------|---------------------|---|------------|-----------|--|
| ор Туре:              | Land             |                     |   | 278        |           |  |
| ub Type:              | Commercial Land  |                     |   | Layout     |           |  |
| ty/Town:              | Rural Rocky View | Finished Floor Area |   | Beds:      | 0         |  |
|                       | County           | Abv Sqft:           | 0 | Baths:     | 0.0 (0 0) |  |
| ear Built:            | 0                | Low Sqft:           |   | Style:     |           |  |
| <u>ot Information</u> |                  | Ttl Sqft:           |   |            |           |  |
| ot Sz Ar:             | 436,906 sqft     |                     |   | De elsie e |           |  |
| ot Shape:             |                  |                     |   | Parking    |           |  |
|                       |                  |                     |   | Ttl Park:  | 0         |  |
|                       |                  |                     |   | Garage Sz: |           |  |
| ccess:                |                  |                     |   |            |           |  |
| ot Feat:              |                  |                     |   |            |           |  |
| ark Feat              |                  |                     |   |            |           |  |

| Fee Simple          | C-HWY                                                                                                                                                                                                                                                                                                                                                                                                                                                                                                                                                                                                                                                                                                                                        |  |  |  |
|---------------------|----------------------------------------------------------------------------------------------------------------------------------------------------------------------------------------------------------------------------------------------------------------------------------------------------------------------------------------------------------------------------------------------------------------------------------------------------------------------------------------------------------------------------------------------------------------------------------------------------------------------------------------------------------------------------------------------------------------------------------------------|--|--|--|
| Legal Desc:         | 1113617                                                                                                                                                                                                                                                                                                                                                                                                                                                                                                                                                                                                                                                                                                                                      |  |  |  |
|                     | Remarks                                                                                                                                                                                                                                                                                                                                                                                                                                                                                                                                                                                                                                                                                                                                      |  |  |  |
| Pub Rmks:           | Prime Highway Commercial Opportunity! This 10-acre parcel, located just east of Chestermere in Rocky View County, boasts a strategic location on the south side of<br>Highway 1 with high visibility to over 27,000 vehicles daily. Zoned C-HWY, this property offers the perfect setting for your business, attracting traffic heading east<br>to Langdon, Drumheller, Strathmore, and beyond. With easy access from the interchange, your business will be easily accessible to customers. Don't miss this<br>chance to join reputable businesses like ArrKann Trailer and RV Center, Butler Built, and Remuda Building Ltd. in this thriving highway development. Seize this<br>opportunity to put your business where people can see it! |  |  |  |
| Inclusions:         | n/a                                                                                                                                                                                                                                                                                                                                                                                                                                                                                                                                                                                                                                                                                                                                          |  |  |  |
| Property Listed By: | Terradigm Brokers                                                                                                                                                                                                                                                                                                                                                                                                                                                                                                                                                                                                                                                                                                                            |  |  |  |