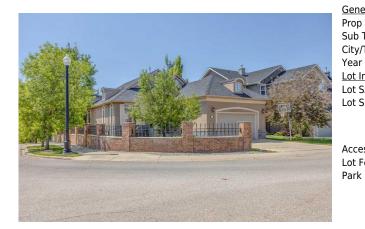

## 257 DISCOVERY RIDGE Way, Calgary T3H 5S8

| MLS®#:  | A2116003 | Area:   | Discovery Ridge | Listing          | 04/18/24       | List Price: <b>\$1,210,000</b> |
|---------|----------|---------|-----------------|------------------|----------------|--------------------------------|
| Status: | Pending  | County: | Calgary         | Date:<br>Change: | -\$20k, 09-May | Association: Fort McMurray     |

| neral Information  | -           |                                                                                                       |           | DOM           |           |
|--------------------|-------------|-------------------------------------------------------------------------------------------------------|-----------|---------------|-----------|
| р Туре:            | Residential |                                                                                                       |           | 31            |           |
| туре:              | Detached    |                                                                                                       |           | <u>Layout</u> |           |
| //Town:            | Calgary     | Finished Floor Ar                                                                                     | <u>ea</u> | Beds:         | 4(13)     |
| r Built:           | 2004        | Abv Sqft:                                                                                             | 1,652     | Baths:        | 2.5 (2 1) |
| <b>Information</b> |             | Low Sqft:                                                                                             |           | Style:        | Bungalow  |
| Sz Ar:             | 6,113 sqft  | Ttl Sqft:                                                                                             | 1,652     |               |           |
| Shape:             |             |                                                                                                       |           | Parking       |           |
|                    |             |                                                                                                       |           | Ttl Park:     | 4         |
|                    |             |                                                                                                       |           | Garage Sz:    | 2         |
| ess:               |             |                                                                                                       |           |               |           |
| Feat:<br>k Feat:   |             | Back Yard,Corner Lot,Front Yard,Lawn,Garden,Landscaped,See Remarks<br>Double Garage Attached,Driveway |           |               |           |