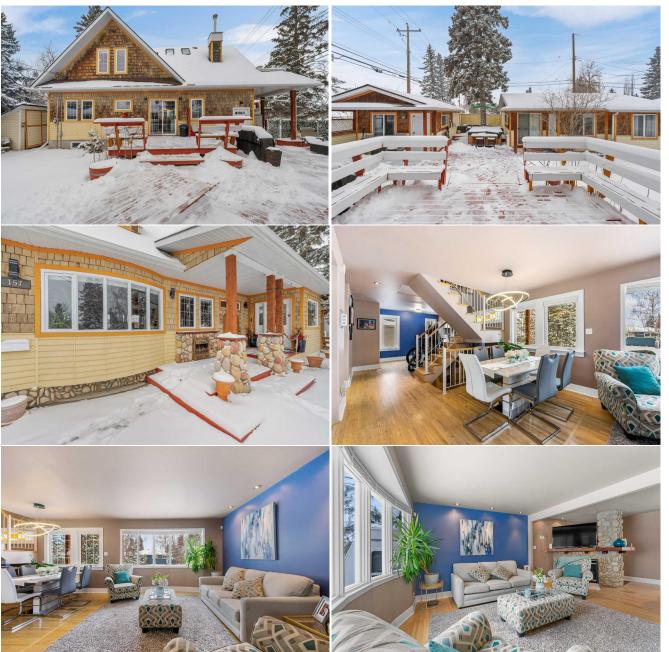

| Bedroom - Primary<br>Family Room<br>Bedroom<br>Bedroom<br>Living Room | Upper<br>Basement<br>Suite<br>Suite<br>Suite                                                                                                                                                                                                                                                                                                                                                                                                                                                                                                                                                                                                                                                                                                                                                                                                                                                                                                                                                                                                                                                                                                                                                                                                                                                                                                                                                                                                                                                                                                                                                                                                                                                                                                                                                                                                                                                                                                                                                                                                                                                                                  | 19`8" x 14`6"<br>15`9" x 15`9"<br>13`5" x 12`0"<br>11`1" x 8`1"<br>21`1" x 17`4" | 4pc Bathroom<br>Game Room<br>2pc Bathroom<br>Kitchen<br>Furnace/Utility Room<br>Legal/Tax/Financial | Basement<br>Basement<br>Suite<br>Suite<br>Suite | 8`7" x 6`3"<br>20`0" x 11`0"<br>7`11" x 4`10"<br>9`2" x 7`10"<br>7`11" x 5`5" |  |  |  |
|-----------------------------------------------------------------------|-------------------------------------------------------------------------------------------------------------------------------------------------------------------------------------------------------------------------------------------------------------------------------------------------------------------------------------------------------------------------------------------------------------------------------------------------------------------------------------------------------------------------------------------------------------------------------------------------------------------------------------------------------------------------------------------------------------------------------------------------------------------------------------------------------------------------------------------------------------------------------------------------------------------------------------------------------------------------------------------------------------------------------------------------------------------------------------------------------------------------------------------------------------------------------------------------------------------------------------------------------------------------------------------------------------------------------------------------------------------------------------------------------------------------------------------------------------------------------------------------------------------------------------------------------------------------------------------------------------------------------------------------------------------------------------------------------------------------------------------------------------------------------------------------------------------------------------------------------------------------------------------------------------------------------------------------------------------------------------------------------------------------------------------------------------------------------------------------------------------------------|----------------------------------------------------------------------------------|-----------------------------------------------------------------------------------------------------|-------------------------------------------------|-------------------------------------------------------------------------------|--|--|--|
| Title:                                                                |                                                                                                                                                                                                                                                                                                                                                                                                                                                                                                                                                                                                                                                                                                                                                                                                                                                                                                                                                                                                                                                                                                                                                                                                                                                                                                                                                                                                                                                                                                                                                                                                                                                                                                                                                                                                                                                                                                                                                                                                                                                                                                                               | Zoning:                                                                          |                                                                                                     |                                                 |                                                                               |  |  |  |
| Fee Simple<br>Legal Desc:                                             | 975HC                                                                                                                                                                                                                                                                                                                                                                                                                                                                                                                                                                                                                                                                                                                                                                                                                                                                                                                                                                                                                                                                                                                                                                                                                                                                                                                                                                                                                                                                                                                                                                                                                                                                                                                                                                                                                                                                                                                                                                                                                                                                                                                         | R-C1                                                                             |                                                                                                     |                                                 |                                                                               |  |  |  |
| 2090. 2000.                                                           |                                                                                                                                                                                                                                                                                                                                                                                                                                                                                                                                                                                                                                                                                                                                                                                                                                                                                                                                                                                                                                                                                                                                                                                                                                                                                                                                                                                                                                                                                                                                                                                                                                                                                                                                                                                                                                                                                                                                                                                                                                                                                                                               |                                                                                  | Remarks                                                                                             |                                                 |                                                                               |  |  |  |
| Pub Rmks:<br>Inclusions:<br>Property Listed By:                       | This modern one-and-a-half story home is nestled among mature trees for unmatched privacy and offers a total of 3 bedrooms, over 2,400 sq.ft of developed space (1,713 + 781) plus another 728 sq.ft from a 2-bedroom garage suite (illegal). Significant revenue potential from short-term rental such as Airbnb. It sits on a large corner lot (60x100) across the street from Wildwood school (X-6), the community centre and tennis courts. Just steps from Edworthy Park and the bike paths along the river. The welcoming exterior, featuring a covered front porch and natural river store accents, invites you inside to discover a light-filled open layout with hardwood floors throughout. The main level boasts a dining area, a cozy living space with a charming river rock fireplace, and a modern white kitchen equipped with a breakfast bar, stainless steel appliances (new refrigerator), and easy access to the backyard through patio doors or the mudroom. There's a master sitting area, a bedroom, and a full bath on this floor. Upstairs, lofty ceilings and exposed beams create an airy atmosphere, complemented by a loft-style sitting room with fireplace, great for office or gym. There's a master retreat featuring three closets, a private balcony, and a lavish ensuite bath with heated floors, a relaxing soaker tub, and separate shower. (The new combi-boiler heats the top floor bathroom water, which is a separate heating system from the rest of the house). The lower level offers the 3rd bedroom, a 4-pc bathroom, a transitile den that can be used as a gym or play area. A laudny room and mechanical room with storage complete the lower level. Outside, the west-facing backyard sanctuary invites you to relax with a large deck, patio terrace, hot tub, and a garage-converted suite (illegal). It's self-contained with a kitchenette, bathroom, bedrooms and living area. The guest house has its own water heating system. So never a shortage of hot water. The garage is still spacious, and a single car can be parked. There's also a separate garden shed |                                                                                  |                                                                                                     |                                                 |                                                                               |  |  |  |