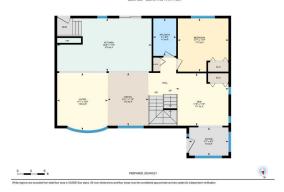

## TO VIEW THIS PROPERTY WITH AN A-TEAM BUYER'S AGENT PLEASE CONTACT (587) 700-7123

157 Wedgewood Dr SW, Calgary, AB Main Floor Estation Area 1018.14 sq ft