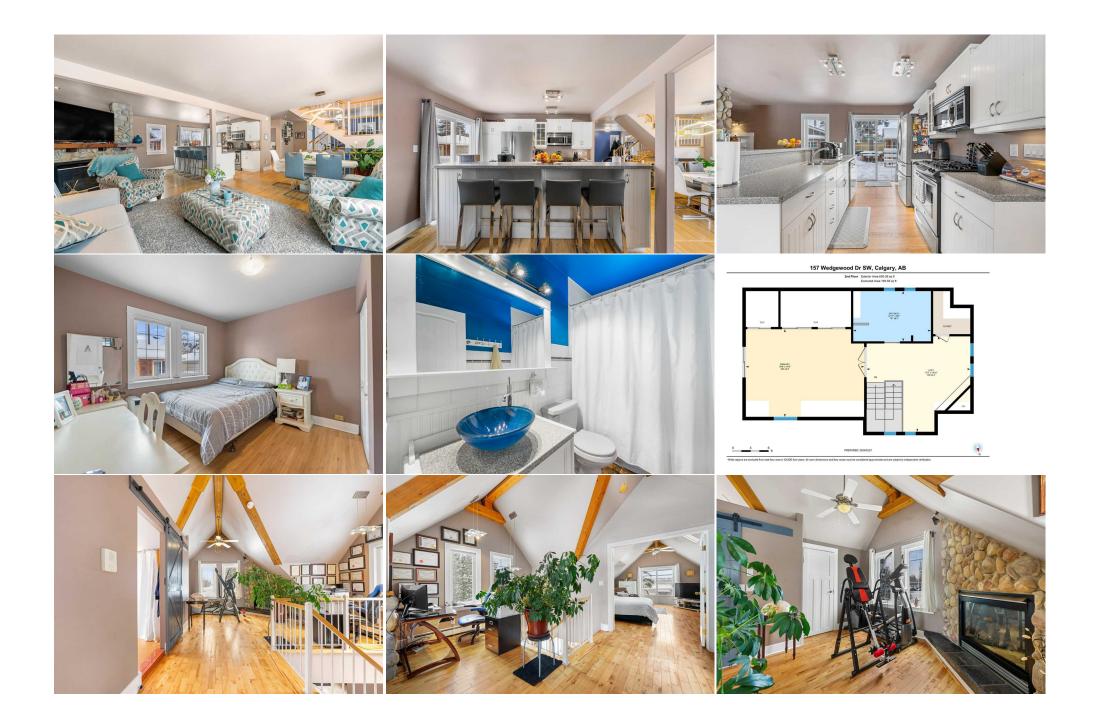

| Bedroom - Primary<br>Family Room<br>Bedroom<br>Bedroom<br>Living Room | Upper<br>Basement<br>Suite<br>Suite<br>Suite                                                                                                                                                                                                                                                                                                                                                                                                                                                                                                                                                                                                                                                                                                                                                                                                                                                                                                                                                                                                                                                                                                                                                                                                                                                                                                                                                                                                                                                                                                                                                                                                                                                                                                                                                                                                                                                                                                                                                                                                                                                                                  | 19`8" x 14`6"<br>15`9" x 15`9"<br>13`5" x 12`0"<br>11`1" x 8`1"<br>21`1" x 17`4" | 4pc Bathroom<br>Game Room<br>2pc Bathroom<br>Kitchen<br>Furnace/Utility Room<br>Legal/Tax/Financial | Basement<br>Basement<br>Suite<br>Suite<br>Suite | 8`7" x 6`3"<br>20`0" x 11`0"<br>7`11" x 4`10"<br>9`2" x 7`10"<br>7`11" x 5`5" |  |  |  |
|-----------------------------------------------------------------------|-------------------------------------------------------------------------------------------------------------------------------------------------------------------------------------------------------------------------------------------------------------------------------------------------------------------------------------------------------------------------------------------------------------------------------------------------------------------------------------------------------------------------------------------------------------------------------------------------------------------------------------------------------------------------------------------------------------------------------------------------------------------------------------------------------------------------------------------------------------------------------------------------------------------------------------------------------------------------------------------------------------------------------------------------------------------------------------------------------------------------------------------------------------------------------------------------------------------------------------------------------------------------------------------------------------------------------------------------------------------------------------------------------------------------------------------------------------------------------------------------------------------------------------------------------------------------------------------------------------------------------------------------------------------------------------------------------------------------------------------------------------------------------------------------------------------------------------------------------------------------------------------------------------------------------------------------------------------------------------------------------------------------------------------------------------------------------------------------------------------------------|----------------------------------------------------------------------------------|-----------------------------------------------------------------------------------------------------|-------------------------------------------------|-------------------------------------------------------------------------------|--|--|--|
| Title:                                                                |                                                                                                                                                                                                                                                                                                                                                                                                                                                                                                                                                                                                                                                                                                                                                                                                                                                                                                                                                                                                                                                                                                                                                                                                                                                                                                                                                                                                                                                                                                                                                                                                                                                                                                                                                                                                                                                                                                                                                                                                                                                                                                                               | Zoning:                                                                          |                                                                                                     |                                                 |                                                                               |  |  |  |
| Fee Simple<br>Legal Desc:                                             | 975HC                                                                                                                                                                                                                                                                                                                                                                                                                                                                                                                                                                                                                                                                                                                                                                                                                                                                                                                                                                                                                                                                                                                                                                                                                                                                                                                                                                                                                                                                                                                                                                                                                                                                                                                                                                                                                                                                                                                                                                                                                                                                                                                         | R-C1                                                                             |                                                                                                     |                                                 |                                                                               |  |  |  |
| 2090. 2000.                                                           |                                                                                                                                                                                                                                                                                                                                                                                                                                                                                                                                                                                                                                                                                                                                                                                                                                                                                                                                                                                                                                                                                                                                                                                                                                                                                                                                                                                                                                                                                                                                                                                                                                                                                                                                                                                                                                                                                                                                                                                                                                                                                                                               |                                                                                  | Remarks                                                                                             |                                                 |                                                                               |  |  |  |
| Pub Rmks:<br>Inclusions:<br>Property Listed By:                       | This modern one-and-a-half story home is nestled among mature trees for unmatched privacy and offers a total of 3 bedrooms, over 2,400 sq.ft of developed space (1,713 + 781) plus another 728 sq.ft from a 2-bedroom garage suite (illegal). Significant revenue potential from short-term rental such as Airbnb. It sits on a large corner lot (60x100) across the street from Wildwood school (X-6), the community centre and tennis courts. Just steps from Edworthy Park and the bike paths along the river. The welcoming exterior, featuring a covered front porch and natural river store accents, invites you inside to discover a light-filled open layout with hardwood floors throughout. The main level boasts a dining area, a cozy living space with a charming river rock fireplace, and a modern white kitchen equipped with a breakfast bar, stainless steel appliances (new refrigerator), and easy access to the backyard through patio doors or the mudroom. There's a master sitting area, a bedroom, and a full bath on this floor. Upstairs, lofty ceilings and exposed beams create an airy atmosphere, complemented by a loft-style sitting room with fireplace, great for office or gym. There's a master retreat featuring three closets, a private balcony, and a lavish ensuite bath with heated floors, a relaxing soaker tub, and separate shower. (The new combi-boiler heats the top floor bathroom water, which is a separate heating system from the rest of the house). The lower level offers the 3rd bedroom, a 4-pc bathroom, a transitile den that can be used as a gym or play area. A laudny room and mechanical room with storage complete the lower level. Outside, the west-facing backyard sanctuary invites you to relax with a large deck, patio terrace, hot tub, and a garage-converted suite (illegal). It's self-contained with a kitchenette, bathroom, bedrooms and living area. The guest house has its own water heating system. So never a shortage of hot water. The garage is still spacious, and a single car can be parked. There's also a separate garden shed |                                                                                  |                                                                                                     |                                                 |                                                                               |  |  |  |

## TO VIEW THIS PROPERTY WITH AN A-TEAM BUYER'S AGENT PLEASE CONTACT (587) 700-7123

157 Wedgewood Dr SW, Calgary, AB Main Floor Estation Area 1018.14 sq ft