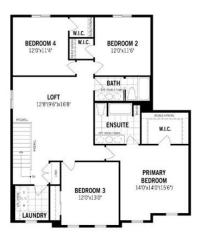

#### Room Information

| <u>Room</u>  | <u>Level</u> | <u>Dimensions</u> | <u>Room</u>       | <u>Level</u> | <u>Dimensions</u> |
|--------------|--------------|-------------------|-------------------|--------------|-------------------|
| Great Room   | Main         | 17`6" x 13`3"     | Dining Room       | Main         | 12`6" x 11`6"     |
| Kitchen      | Main         | 9`0" x 13`6"      | Mud Room          | Main         |                   |
| 2pc Bathroom | Main         |                   | Bedroom           | Upper        | 12`0" x 11`4"     |
| Bedroom      | Upper        | 12`0" x 11`6"     | Loft              | Upper        | 12`8" x 16`8"     |
| Bedroom      | Upper        | 12`0" x 13`0"     | Bedroom - Primary | Upper        | 14`0" x 15`6"     |

| 4pc Bathroom        | Upper<br>Upper                                                                                                                                                                                                                                                                                                                                                                                                                                                                                                                                                                                                                                                                                                                                                                                                                                                                                                                                                                                |         | 5pc Ensuite bath    | Upper |  |  |
|---------------------|-----------------------------------------------------------------------------------------------------------------------------------------------------------------------------------------------------------------------------------------------------------------------------------------------------------------------------------------------------------------------------------------------------------------------------------------------------------------------------------------------------------------------------------------------------------------------------------------------------------------------------------------------------------------------------------------------------------------------------------------------------------------------------------------------------------------------------------------------------------------------------------------------------------------------------------------------------------------------------------------------|---------|---------------------|-------|--|--|
| Laundry             | орреі                                                                                                                                                                                                                                                                                                                                                                                                                                                                                                                                                                                                                                                                                                                                                                                                                                                                                                                                                                                         |         | Legal/Tax/Financial |       |  |  |
| Title:              |                                                                                                                                                                                                                                                                                                                                                                                                                                                                                                                                                                                                                                                                                                                                                                                                                                                                                                                                                                                               | Zoning: |                     |       |  |  |
| Fee Simple          | TDV                                                                                                                                                                                                                                                                                                                                                                                                                                                                                                                                                                                                                                                                                                                                                                                                                                                                                                                                                                                           | R1-N    |                     |       |  |  |
| Legal Desc:         | TBV                                                                                                                                                                                                                                                                                                                                                                                                                                                                                                                                                                                                                                                                                                                                                                                                                                                                                                                                                                                           |         | Remarks             |       |  |  |
| Pub Rmks:           | The Rundle (Craftsman) offers 2,355 sq. ft. in the Yorkville Community. This Triple Car attached-garage home features 4 bedrooms and 2.5 baths. Design features include Side entry, Bath Oasis, Quartz countertop in kitchen and bathrooms, Luxury vinyl plank flooring throughout main floor, Electric fireplace, Stainless steel kitchen appliances and much more. The main level has a great open floor plan with large windows allowing for natural light to fill the space. Upstairs has 4 great sized bedrooms and a family room all finished with plush carpet flooring. The primary bedroom has a private ensuite bathroom and walk-in closet. Bedrooms 2,3 & 4 share the main 4pc bathroom with a tub/shower combo and single vanity with storage below. The upper level laundry room is an added bonus as its near all the bedrooms. Enjoy access to amenities including planned schools, an environmental reserve, and recreational facilities, sure to complement your lifestyle! |         |                     |       |  |  |
| Inclusions:         | N/A                                                                                                                                                                                                                                                                                                                                                                                                                                                                                                                                                                                                                                                                                                                                                                                                                                                                                                                                                                                           |         |                     |       |  |  |
| Property Listed By: | RE/MAX Crown                                                                                                                                                                                                                                                                                                                                                                                                                                                                                                                                                                                                                                                                                                                                                                                                                                                                                                                                                                                  |         |                     |       |  |  |
|                     |                                                                                                                                                                                                                                                                                                                                                                                                                                                                                                                                                                                                                                                                                                                                                                                                                                                                                                                                                                                               |         |                     |       |  |  |

# Rundle - Second Floor

Unselected Options: Bath Oasis, Dual Primary Bedroom, 5th Bedroom In Lieu of Loft Fronted on 9(13):23

Note: Actual outsite fliver space may sury from the stated fliver area. Plans and elevations are stated in renderings and may contain options which are not standard on all monitors. Multiture friend reserves their right in make changes to their fortigrouts, supportions, dimensions and inspared relevations without grid monitor morbite and without compensations. Matter fortigrouts and approximate and shadd not be used as representation of the home's vasible fliver our careful and so a contract of the state of