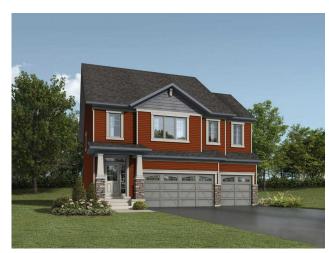

#### 41 YORKVILLE Landing, Calgary T2X 5H6

A2116189 Yorkville Listing 03/20/24 List Price: **\$789,990** MLS®#: Area:

Status: **Pending** Calgary None Association: Fort McMurray County: Change:

Date:

**General Information** 

Prop Type: Sub Type: Detached

City/Town: Year Built: 2023 Lot Information

Lot Sz Ar: Lot Shape: Residential

Calgary Finished Floor Area Abv Saft:

Ttl Sqft: 4,291 sqft

Low Sqft: 2,355

2,355

<u>Parking</u>

DOM

<u>Layout</u>

Beds:

Baths:

Style:

60

6 Ttl Park: 3 Garage Sz:

4 (4)

2.5 (2 1)

2 Storey

Access:

Lot Feat: Back Lane, Back Yard, Interior Lot, Rectangular Lot Park Feat:

Driveway, Garage Faces Front, On Street, Triple Garage Attached

#### Utilities and Features

Roof: **Asphalt Shingle** 

Heating: Forced Air

Sewer:

Ext Feat: Lighting, Rain Gutters Construction:

Concrete, Vinyl Siding, Wood Frame

Flooring:

Carpet, Tile, Vinyl Water Source:

Fnd/Bsmt: **Poured Concrete** 

Kitchen Appl: Dishwasher, Garage Control(s), Range Hood, Refrigerator, Stove(s)

Int Feat: Double Vanity, High Ceilings, Kitchen Island, No Animal Home, No Smoking Home, Open Floorplan, Pantry, Recessed Lighting, Walk-In Closet(s)