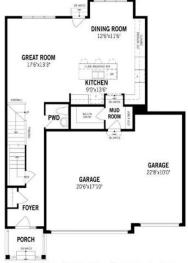

#### Room Information

| <u>Room</u>  | <u>Level</u> | <u>Dimensions</u> | <u>Room</u>       | <u>Level</u> | <u>Dimensions</u> |
|--------------|--------------|-------------------|-------------------|--------------|-------------------|
| Great Room   | Main         | 17`6" x 13`3"     | Dining Room       | Main         | 12`6" x 11`6"     |
| Kitchen      | Main         | 9`0" x 13`6"      | Mud Room          | Main         |                   |
| 2pc Bathroom | Main         |                   | Bedroom           | Upper        | 12`0" x 11`4"     |
| Bedroom      | Upper        | 12`0" x 11`6"     | Loft              | Upper        | 12`8" x 16`8"     |
| Bedroom      | Upper        | 12`0" x 13`0"     | Bedroom - Primary | Upper        | 14`0" x 15`6"     |

# Rundle - First Floor

Unselected Options: Gas Fireplace in Great Room, Side Door Entry, Garage Rear Man Door

Note. Actual vaulet flow open may vary from the stated flow area. Plans and elevations are attrib, rendorings and may cotate options which are not standed on all enough. Matterny from reviewers their right to make changes to take from flowards, superficiency, dimensioned, and elevations ended up continue and without, comprehensioned. Stated dimensions and suppare focuses are approximated and should not be used as representation of the honest's visable flore space or actual size. Any require footage of a single family hone or a multi-family home that is stated here. In approximate only, may any four time to their, and remains valued for to change without notice or compensation.