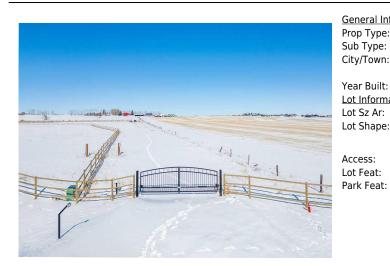

Title: Zoning: **Fee Simple** CRA

Utilities:

Pub Rmks:

Legal Desc: 2111171 Remarks

> FANTASTIC LOCATION, 5 minutes West of Okotoks, and 12 minutes to Calgary. Wonderful acreage subdivision featuring professional fencing, and an electric gate at the entrance. Loads of room to build your dream home and shop using your own builder. QUIET LOCATION with beautiful high-end homes built on the other lots.

Restrictive covenant includes architectural controls to keep the integrity of the subdivision in place. Small environmental area on the West edge of the property with trees. GORGEOUS MOUNTAIN VIEWS. Small 5 lot subdivision. Great well at 10 gpm. Services at the property line include: gas, power and telus. On a bus route. You are welcome to drive by and walk the property anytime.