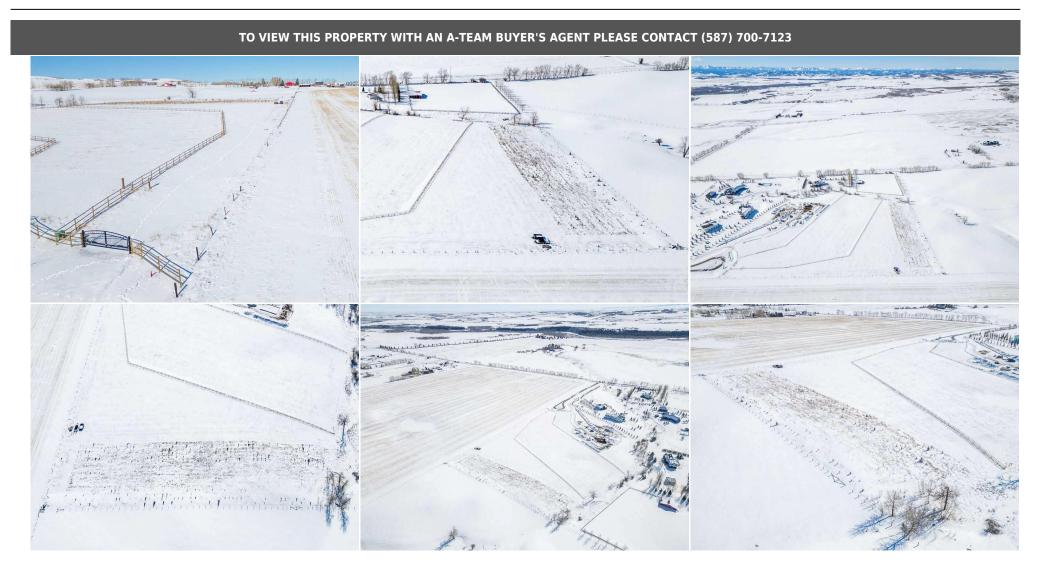

Title: Zoning: **Fee Simple** CRA

Utilities:

Pub Rmks:

Legal Desc: 2111171 Remarks

> FANTASTIC LOCATION, 5 minutes West of Okotoks, and 12 minutes to Calgary. Wonderful acreage subdivision featuring professional fencing, and an electric gate at the entrance. Loads of room to build your dream home and shop using your own builder. QUIET LOCATION with beautiful high-end homes built on the other lots.

Restrictive covenant includes architectural controls to keep the integrity of the subdivision in place. Small environmental area on the West edge of the property with trees. GORGEOUS MOUNTAIN VIEWS. Small 5 lot subdivision. Great well at 10 gpm. Services at the property line include: gas, power and telus. On a bus route. You are welcome to drive by and walk the property anytime.