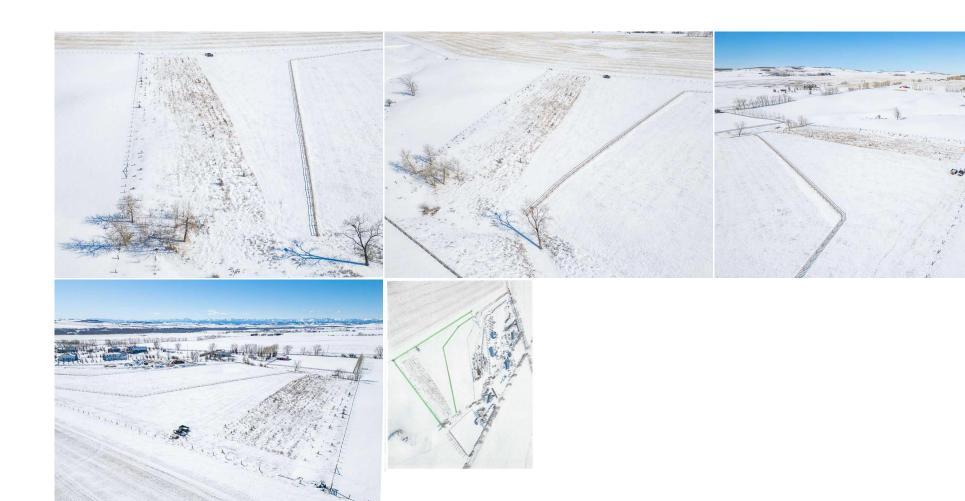

Title: Zoning: **Fee Simple** CRA

Utilities:

Pub Rmks:

Legal Desc: 2111171 Remarks

> FANTASTIC LOCATION, 5 minutes West of Okotoks, and 12 minutes to Calgary. Wonderful acreage subdivision featuring professional fencing, and an electric gate at the entrance. Loads of room to build your dream home and shop using your own builder. QUIET LOCATION with beautiful high-end homes built on the other lots.

Restrictive covenant includes architectural controls to keep the integrity of the subdivision in place. Small environmental area on the West edge of the property with trees. GORGEOUS MOUNTAIN VIEWS. Small 5 lot subdivision. Great well at 10 gpm. Services at the property line include: gas, power and telus. On a bus route. You are welcome to drive by and walk the property anytime.