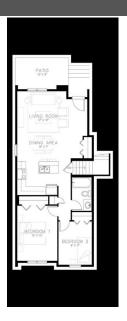

Utilities and Features

|                 | Asphalt Shingle        |                                                                                               |                               | Construction:                           |                                             |  |  |  |  |  |
|-----------------|------------------------|-----------------------------------------------------------------------------------------------|-------------------------------|-----------------------------------------|---------------------------------------------|--|--|--|--|--|
| Heating:        | Forced Air,Natural Gas |                                                                                               | Stone,Vinyl Siding,Woo        | Stone,Vinyl Siding,Wood Frame Flooring: |                                             |  |  |  |  |  |
| Sewer:          |                        |                                                                                               | Flooring:                     |                                         |                                             |  |  |  |  |  |
| Ext Feat:       | None                   |                                                                                               | Carpet,Ceramic Tile,Ha        | Carpet,Ceramic Tile,Hardwood            |                                             |  |  |  |  |  |
|                 |                        |                                                                                               | Water Source:                 | Water Source:                           |                                             |  |  |  |  |  |
|                 |                        |                                                                                               | Fnd/Bsmt:                     |                                         |                                             |  |  |  |  |  |
|                 |                        |                                                                                               |                               | Poured Concrete                         |                                             |  |  |  |  |  |
| Kitchen Appl:   | Dishwasher.Microwa     | Dishwasher, Microwave, Range, Refrigerator                                                    |                               |                                         |                                             |  |  |  |  |  |
| Int Feat:       |                        | Kitchen Island,No Animal Home,No Smoking Home,Open Floorplan,Stone Counters,Walk-In Closet(s) |                               |                                         |                                             |  |  |  |  |  |
| Utilities:      |                        |                                                                                               |                               |                                         |                                             |  |  |  |  |  |
| othics.         |                        |                                                                                               | Room Information              |                                         |                                             |  |  |  |  |  |
|                 |                        |                                                                                               |                               |                                         |                                             |  |  |  |  |  |
| <u>Room</u>     | Level                  | <u>Dimensions</u>                                                                             | Room                          | Level                                   | Dimensions                                  |  |  |  |  |  |
| 4pc Bathroom    | Main                   | 0`0" x 0`0"                                                                                   | 4pc Bathroom                  | Basement                                | 0`0" x 0`0"                                 |  |  |  |  |  |
| Living Room     | Main                   | 10`8" x 12`6"<br>14`0" x 10`2"<br>16`11" x 18`8"                                              | Dining Room<br>Bedroom<br>Den | Main<br>Main<br>Basement                | 7`2" x 10`6"<br>11`0" x 8`6"<br>8`4" x 8`6" |  |  |  |  |  |
| Bedroom - Prima | ary Main               |                                                                                               |                               |                                         |                                             |  |  |  |  |  |
| Game Room       | Basement               |                                                                                               |                               |                                         |                                             |  |  |  |  |  |
| Bedroom         | Basement               | 16`0" x 13`6"                                                                                 |                               |                                         |                                             |  |  |  |  |  |
|                 |                        |                                                                                               | Legal/Tax/Financial           |                                         |                                             |  |  |  |  |  |
|                 |                        |                                                                                               | -                             |                                         |                                             |  |  |  |  |  |
| Condo Fee:      |                        | Title:                                                                                        |                               | Zoning:                                 |                                             |  |  |  |  |  |