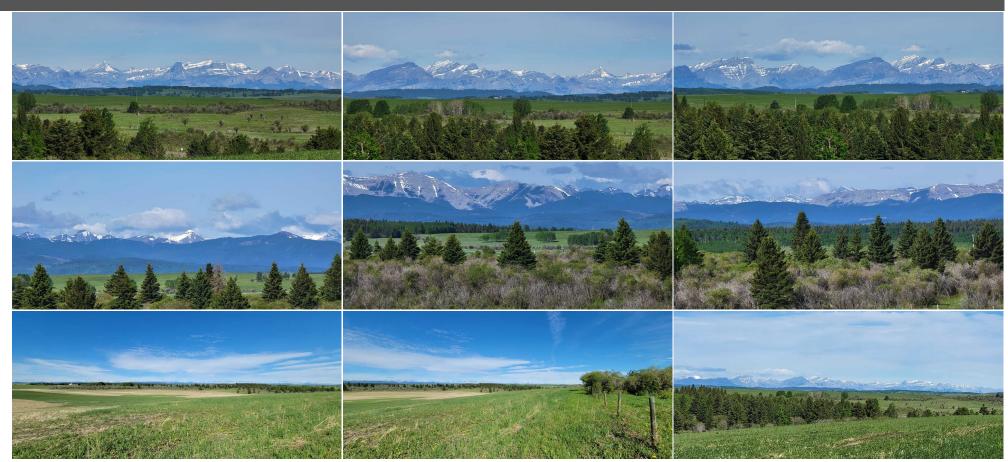

Title: Zoning: **Fee Simple** A-Gen

Legal Desc:

Remarks

Pub Rmks:

STUNNING ROCKY MOUNTAIN VIEWS. This land has been in the same family since 1936. Not very often does a property of this type come to market. With a total of 90.44 acres(+/-), it has one of the most spectacular views of the Rocky Mountains in the area. The potential building site gives you a 180 degree panoramic view, it is absolutely breathtaking. The Seller has drilled a new well in 2022 with strong flow and with very good water. The attached photo's don't do the view justice, you really need to see it in person. There is a great site to build a walk out basement, and lots of room for out buildings and corrals if horses are your thing. We are happy to set up an appointment for you to come out and view this once in a lifetime opportunity to own 90ac that is 16km to Calgary and only 33 km from downtown.