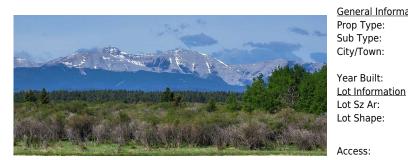

## TOWNSHIP 244 Road, Rural Rocky View County T3Z 2M9

MLS®#: A2116559 Area: Springbank Listing 04/08/24 List Price: **\$1,995,000** 

Status: **Active** County: **Rocky View County** Change: None Association: Fort McMurray

Date:

**General Information** 

Prop Type: Land

Sub Type: **Residential Land** City/Town: **Rural Rocky View** 

0

Finished Floor Area County Abv Saft:

0

DOM 41

Garage Sz:

Low Sqft: Ttl Saft:

3,939,566 sqft

Access: See Remarks

Lot Feat: Irregular Lot, See Remarks, Treed, Views

Utilities and Features

Roof: Construction: Heating: Flooring:

Sewer: Water Source: Drinking Water, See Remarks, Well Ext Feat:

Title: Zoning: **Fee Simple** A-Gen

Legal Desc:

Remarks

Pub Rmks:

STUNNING ROCKY MOUNTAIN VIEWS. This land has been in the same family since 1936. Not very often does a property of this type come to market. With a total of 90.44 acres(+/-), it has one of the most spectacular views of the Rocky Mountains in the area. The potential building site gives you a 180 degree panoramic view, it is absolutely breathtaking. The Seller has drilled a new well in 2022 with strong flow and with very good water. The attached photo's don't do the view justice, you really need to see it in person. There is a great site to build a walk out basement, and lots of room for out buildings and corrals if horses are your thing. We are happy to set up an appointment for you to come out and view this once in a lifetime opportunity to own 90ac that is 16km to Calgary and only 33 km from downtown.