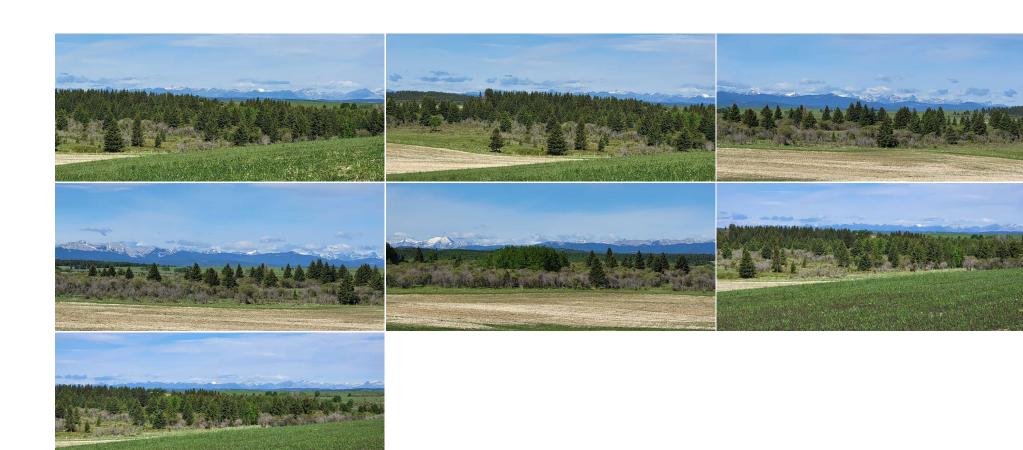

Title: Zoning: **Fee Simple** A-Gen

Legal Desc:

Remarks

Pub Rmks:

STUNNING ROCKY MOUNTAIN VIEWS. This land has been in the same family since 1936. Not very often does a property of this type come to market. With a total of 90.44 acres(+/-), it has one of the most spectacular views of the Rocky Mountains in the area. The potential building site gives you a 180 degree panoramic view, it is absolutely breathtaking. The Seller has drilled a new well in 2022 with strong flow and with very good water. The attached photo's don't do the view justice, you really need to see it in person. There is a great site to build a walk out basement, and lots of room for out buildings and corrals if horses are your thing. We are happy to set up an appointment for you to come out and view this once in a lifetime opportunity to own 90ac that is 16km to Calgary and only 33 km from downtown.