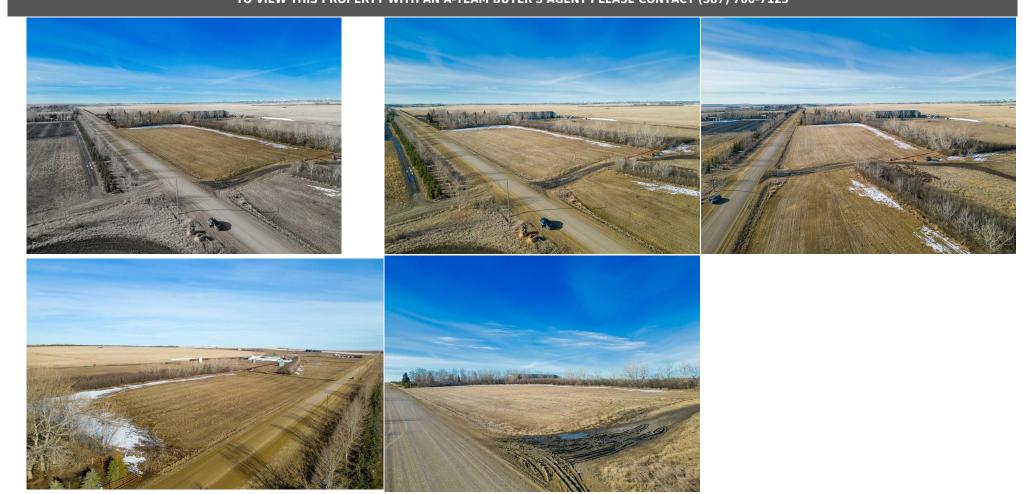

|                                                                                      |                                                                                                                                                              |                       | Utilities and Features             |       |            |  |  |  |  |  |
|--------------------------------------------------------------------------------------|--------------------------------------------------------------------------------------------------------------------------------------------------------------|-----------------------|------------------------------------|-------|------------|--|--|--|--|--|
| Roof:<br>Heating:<br>Sewer:<br>Ext Feat:<br>Kitchen Appl:<br>Int Feat:<br>Utilities: | Construction:<br>Flooring:<br>Water Source:<br>Fnd/Bsmt:                                                                                                     |                       |                                    |       |            |  |  |  |  |  |
|                                                                                      |                                                                                                                                                              |                       | Room Information                   |       |            |  |  |  |  |  |
| <u>Room</u>                                                                          | Level                                                                                                                                                        | <u>Dimensions</u>     | <u>Room</u><br>Legal/Tax/Financial | Level | Dimensions |  |  |  |  |  |
| Title:<br>Fee Simple<br>Legal Desc:                                                  | 9813338                                                                                                                                                      | Zoning:<br><b>RUR</b> |                                    |       |            |  |  |  |  |  |
| Legal Desc.                                                                          | 2013330                                                                                                                                                      |                       | Remarks                            |       |            |  |  |  |  |  |
| Pub Rmks:                                                                            | Come take advantage of this beautiful location to build your own dream home, and still only be 35 Minutes away from downtown Calgary! 3.41 Acres with a well |                       |                                    |       |            |  |  |  |  |  |

already installed, with road access, and only 1 immediate neighbour to the south, with the rest being peacefully nestled into some beautiful farm land, to enjoy all

Inclusions: Property Listed By: N/A eXp Realty

## TO VIEW THIS PROPERTY WITH AN A-TEAM BUYER'S AGENT PLEASE CONTACT (587) 700-7123

garages, or out buildings you could need. Call your favourite realtor today for any questions!

the sun rises you'd like! Only 15 minutes away from amenities such as restaurants and schools, making it a perfect location to design your own home, and any