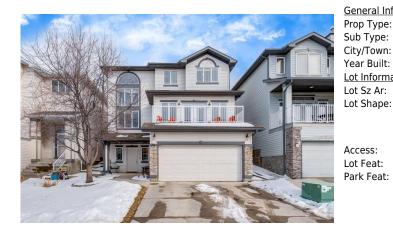

## 34 ROCKYLEDGE Rise, Calgary T3G5P8

| MLS®#:  | A2116742 | Area:   | Rocky Ridge | Listing<br>Date: | 04/03/24       | List Price: <b>\$945,000</b> |
|---------|----------|---------|-------------|------------------|----------------|------------------------------|
| Status: | Active   | County: | Calgary     | Change:          | -\$30k, 02-May | Association: Fort McMurray   |

| ral Information  |                                                           |                   |       | DOM           |           |  |  |
|------------------|-----------------------------------------------------------|-------------------|-------|---------------|-----------|--|--|
| Гуре:            | Residential                                               |                   |       | 46            |           |  |  |
| ype:             | Detached                                                  |                   |       | <u>Layout</u> |           |  |  |
| own:             | Calgary                                                   | Finished Floor Ar | ea    | Beds:         | 5(41)     |  |  |
| Built:           | 2004                                                      | Abv Sqft:         | 2,250 | Baths:        | 4.0 (4 0) |  |  |
| <u>formation</u> |                                                           | Low Sqft:         |       | Style:        | 2 Storey  |  |  |
| z Ar:            | 4,327 sqft                                                | Ttl Sqft:         | 2,250 |               |           |  |  |
| nape:            |                                                           |                   |       | Parking       |           |  |  |
|                  |                                                           |                   |       | Ttl Park:     | 4         |  |  |
|                  |                                                           |                   |       | Garage Sz:    | 2         |  |  |
| s:               |                                                           |                   |       | 5             |           |  |  |
| eat:             | Back Yard,Front Yard,Lawn,Low Maintenance Landscape,Views |                   |       |               |           |  |  |
| eat:             | Double Garage Attached                                    |                   |       |               |           |  |  |