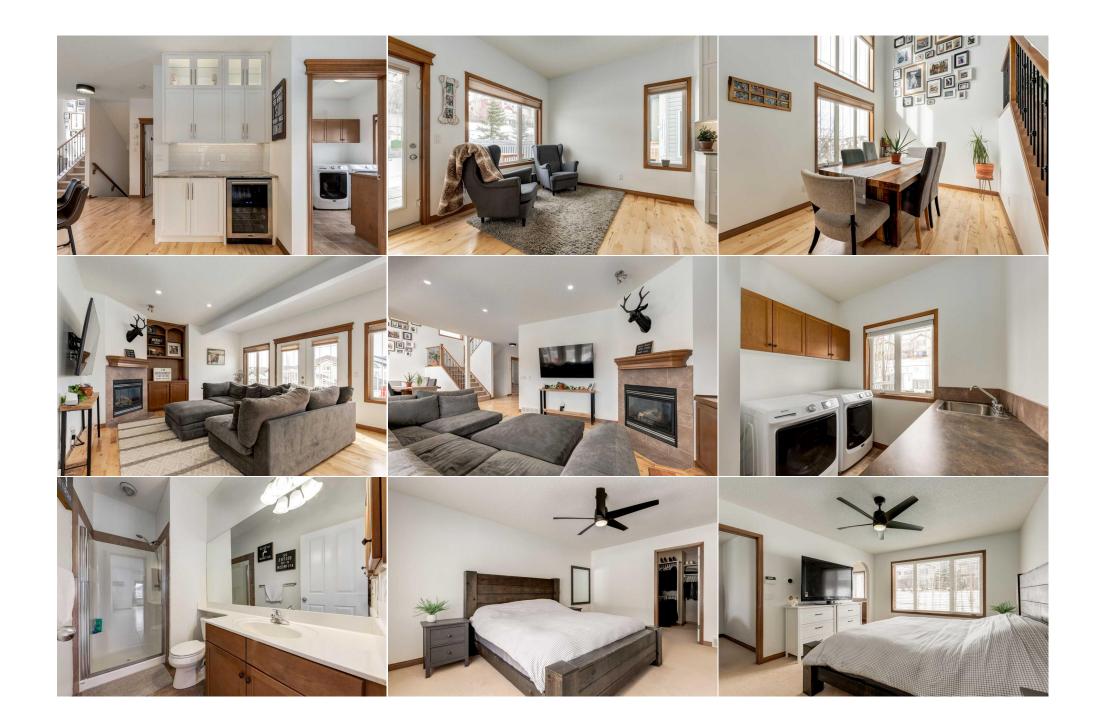

| Other<br>5pc Bathroom<br>Bedroom<br>Office      | Lower<br>Upper<br>Upper<br>Upper                                                                                                                                                                                                                                                                                                                                                                                                                                                                                                                                                                                                                                                                                                                                                                                                                                                                                                                                                                                                                                                                                                                                                                                                                                                                                   | 7`5" x 5`5"<br>13`3" x 8`4"<br>10`5" x 9`11"<br>7`8" x 4`11" | Bedroom - Primary<br>Bedroom<br>4pc Bathroom | Upper<br>Upper<br>Upper | 16`0" x 12`0"<br>13`11" x 9`5"<br>8`8" x 4`11" |  |  |
|-------------------------------------------------|--------------------------------------------------------------------------------------------------------------------------------------------------------------------------------------------------------------------------------------------------------------------------------------------------------------------------------------------------------------------------------------------------------------------------------------------------------------------------------------------------------------------------------------------------------------------------------------------------------------------------------------------------------------------------------------------------------------------------------------------------------------------------------------------------------------------------------------------------------------------------------------------------------------------------------------------------------------------------------------------------------------------------------------------------------------------------------------------------------------------------------------------------------------------------------------------------------------------------------------------------------------------------------------------------------------------|--------------------------------------------------------------|----------------------------------------------|-------------------------|------------------------------------------------|--|--|
|                                                 |                                                                                                                                                                                                                                                                                                                                                                                                                                                                                                                                                                                                                                                                                                                                                                                                                                                                                                                                                                                                                                                                                                                                                                                                                                                                                                                    | Legal/                                                       | Tax/Financial                                |                         |                                                |  |  |
| Title:<br>Fee Simple<br>Legal Desc:             | 0310593                                                                                                                                                                                                                                                                                                                                                                                                                                                                                                                                                                                                                                                                                                                                                                                                                                                                                                                                                                                                                                                                                                                                                                                                                                                                                                            | Zoning:<br><b>R-C1</b>                                       |                                              |                         |                                                |  |  |
|                                                 |                                                                                                                                                                                                                                                                                                                                                                                                                                                                                                                                                                                                                                                                                                                                                                                                                                                                                                                                                                                                                                                                                                                                                                                                                                                                                                                    | F                                                            | Remarks                                      |                         |                                                |  |  |
| Pub Rmks:<br>Inclusions:<br>Property Listed By: | Mountain Views! This beautiful home has a great floor plan that utilizes space for a variety of living situations. The upper level also has mountain views. A fantastic kitchen with a Viking stove, stainless steel appliances including a double fridge, dishwasher, microwave and bar fridge. An abundance of cabinets and granite counters, plus, a breakfast nook. The open living room and dining area create a great space to relax or entertain, with large windows and a south facing balcony. The main floor has a bathroom with a shower and a flex room ideal for an office, bedroom or children's playroom. The large laundry room is also on the main level. The upper level has three bedrooms. The primary has a walk-in closet, 5-piece ensuite with corner tub, double vanities and separate shower. The front bedroom is next to the built-in workspace, and both have mountain views. The upper level is completed with another bedroom and full bathroom. Ideal for older children or extended family as it is closed off for privacy. This home also has A/C. You can access the walking paths and explore the neighborhood from the fully fenced, landscaped backyard. The shed is also included. This wonderful home is conveniently close to the community center on a quiet street. Shed |                                                              |                                              |                         |                                                |  |  |