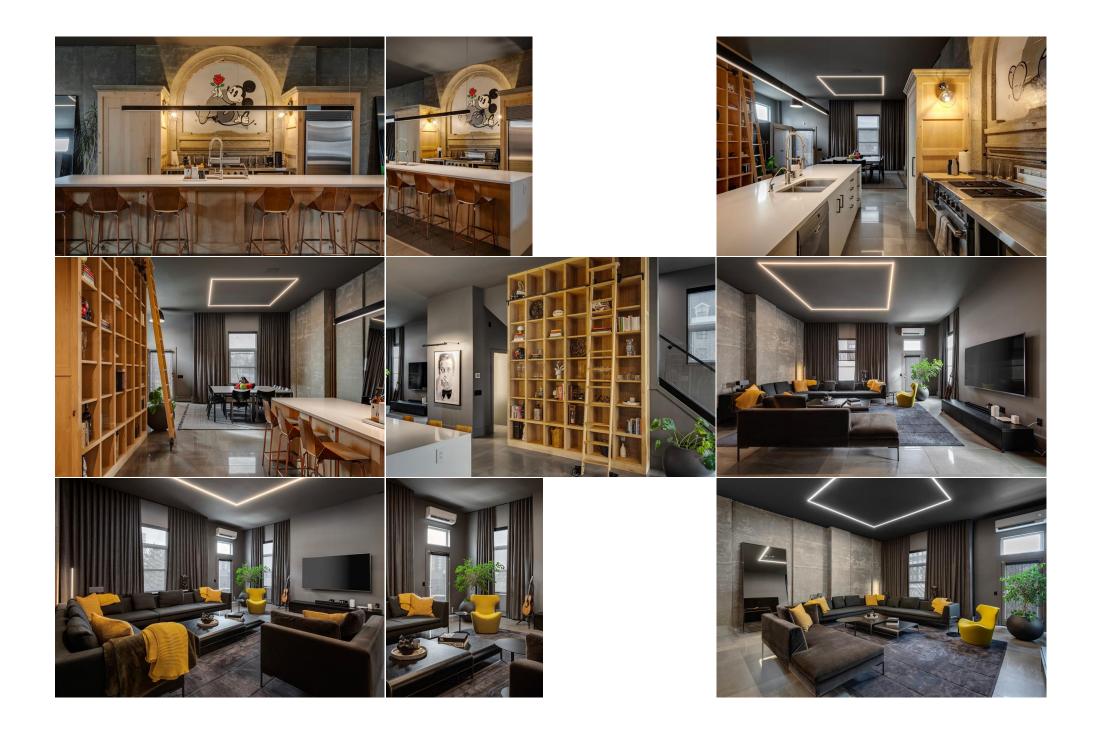

| 2pc Bathroom<br>3pc Bathroom | Main<br>Lower                                                                                                                                                                                                   | 5`2" x 5`0"<br>8`0" x 4`6"                                                                                                                                                                                                                                                                                                      | 4pc Bathroom                                                                                                                                                                                                                                                                                                     | Second                                                                                                                                                                                                                                                             | 8`4" x 5`6"                                                                                                                                                                                                                                                                                                                                                                                                                                                                             |
|------------------------------|-----------------------------------------------------------------------------------------------------------------------------------------------------------------------------------------------------------------|---------------------------------------------------------------------------------------------------------------------------------------------------------------------------------------------------------------------------------------------------------------------------------------------------------------------------------|------------------------------------------------------------------------------------------------------------------------------------------------------------------------------------------------------------------------------------------------------------------------------------------------------------------|--------------------------------------------------------------------------------------------------------------------------------------------------------------------------------------------------------------------------------------------------------------------|-----------------------------------------------------------------------------------------------------------------------------------------------------------------------------------------------------------------------------------------------------------------------------------------------------------------------------------------------------------------------------------------------------------------------------------------------------------------------------------------|
| Spe Bathroom                 | Lowei                                                                                                                                                                                                           | 00 4 0                                                                                                                                                                                                                                                                                                                          | Legal/Tax/Financial                                                                                                                                                                                                                                                                                              |                                                                                                                                                                                                                                                                    |                                                                                                                                                                                                                                                                                                                                                                                                                                                                                         |
| Condo Fee:<br><b>\$877</b>   |                                                                                                                                                                                                                 | Title:<br><b>Fee Simple</b><br>Fee Freq:<br><b>Monthly</b>                                                                                                                                                                                                                                                                      |                                                                                                                                                                                                                                                                                                                  | Zoning:<br><b>M-C2</b>                                                                                                                                                                                                                                             |                                                                                                                                                                                                                                                                                                                                                                                                                                                                                         |
| Legal Desc:                  | 9811667                                                                                                                                                                                                         |                                                                                                                                                                                                                                                                                                                                 |                                                                                                                                                                                                                                                                                                                  |                                                                                                                                                                                                                                                                    |                                                                                                                                                                                                                                                                                                                                                                                                                                                                                         |
|                              |                                                                                                                                                                                                                 |                                                                                                                                                                                                                                                                                                                                 | Remarks                                                                                                                                                                                                                                                                                                          |                                                                                                                                                                                                                                                                    |                                                                                                                                                                                                                                                                                                                                                                                                                                                                                         |
| Pub Rmks:                    | while giving the owner<br>space, this stunning sp<br>think of the quintesser<br>Edge, Bocci, Artemide,<br>with oversized island v<br>area exudes personalit<br>additional 4pc bath. Th<br>glass-encased steam s | r the space of living in a detache<br>pace combines historic characte<br>ntial New York-style townhome.<br>, and Tom Dixon lighting adorns<br>with waterfall quartz, a large sit<br>ty with eye-catching Andrea Mar<br>he sunny primary suite features<br>shower give off upscale spa vibe<br>a large fitness room, an infrared | ed home and the lock-and-go conve-<br>ristics while incorporating cutting-<br>This home is welcoming for everyor<br>the ceilings and walls throughout<br>ting area, and a floor-to-ceiling wa<br>rraccini wallpaper. Upstairs, there<br>AC, Sonos speakers, and Bocci per<br>s. Enjoy your morning coffee or Sta | enience of a townhome. Boast<br>edge style. Exposed concrete<br>day life while at the same tim<br>the home. The open floor pla<br>all of custom bookcases. The p<br>are 3 spacious bedrooms, inc<br>ndant lighting. The five-piece<br>ampede fireworks on the sout | e amenities of downtown living are steps away<br>ting nearly 3000 sq ft of developed living<br>e, porcelain tile, and 14-foot ceilings make one<br>e designed for upscale entertaining. Pure<br>n boasts an expansive dining area, a kitchen<br>bowder room located discreetly off the kitchen<br>luding the primary with ensuite, and an<br>ensuite with dual vanities, a soaker tub, and a<br>ch-facing balcony. The developed walk-out<br>ess the double attached garage through the |