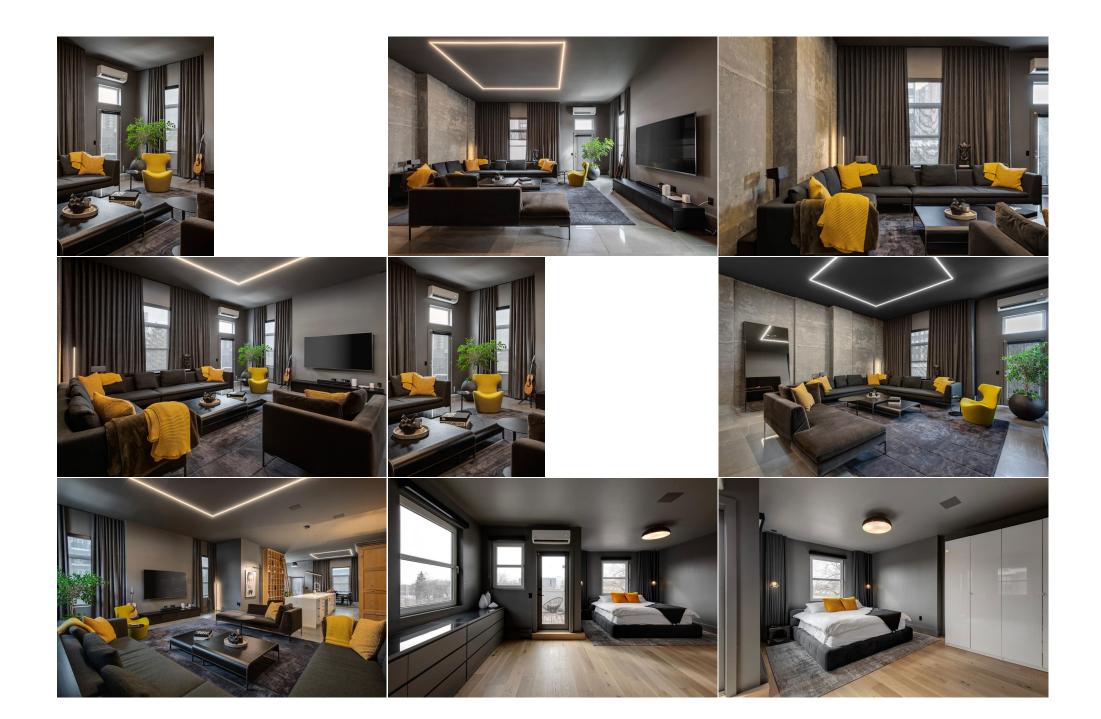

| 2pc Bathroom<br>3pc Bathroom | Main<br>Lower                                                                                                                                                                                                   | 5`2" x 5`0"<br>8`0" x 4`6"                                                                                                                                                                                                                                                                                                      | 4pc Bathroom                                                                                                                                                                                                                                                                                                     | Second                                                                                                                                                                                                                                                             | 8`4" x 5`6"                                                                                                                                                                                                                                                                                                                                                                                                                                                                             |
|------------------------------|-----------------------------------------------------------------------------------------------------------------------------------------------------------------------------------------------------------------|---------------------------------------------------------------------------------------------------------------------------------------------------------------------------------------------------------------------------------------------------------------------------------------------------------------------------------|------------------------------------------------------------------------------------------------------------------------------------------------------------------------------------------------------------------------------------------------------------------------------------------------------------------|--------------------------------------------------------------------------------------------------------------------------------------------------------------------------------------------------------------------------------------------------------------------|-----------------------------------------------------------------------------------------------------------------------------------------------------------------------------------------------------------------------------------------------------------------------------------------------------------------------------------------------------------------------------------------------------------------------------------------------------------------------------------------|
| Spe Bathroom                 | Lowei                                                                                                                                                                                                           | 00 4 0                                                                                                                                                                                                                                                                                                                          | Legal/Tax/Financial                                                                                                                                                                                                                                                                                              |                                                                                                                                                                                                                                                                    |                                                                                                                                                                                                                                                                                                                                                                                                                                                                                         |
| Condo Fee:<br><b>\$877</b>   |                                                                                                                                                                                                                 | Title:<br><b>Fee Simple</b><br>Fee Freq:<br><b>Monthly</b>                                                                                                                                                                                                                                                                      |                                                                                                                                                                                                                                                                                                                  | Zoning:<br><b>M-C2</b>                                                                                                                                                                                                                                             |                                                                                                                                                                                                                                                                                                                                                                                                                                                                                         |
| Legal Desc:                  | 9811667                                                                                                                                                                                                         |                                                                                                                                                                                                                                                                                                                                 |                                                                                                                                                                                                                                                                                                                  |                                                                                                                                                                                                                                                                    |                                                                                                                                                                                                                                                                                                                                                                                                                                                                                         |
|                              |                                                                                                                                                                                                                 |                                                                                                                                                                                                                                                                                                                                 | Remarks                                                                                                                                                                                                                                                                                                          |                                                                                                                                                                                                                                                                    |                                                                                                                                                                                                                                                                                                                                                                                                                                                                                         |
| Pub Rmks:                    | while giving the owner<br>space, this stunning sp<br>think of the quintesser<br>Edge, Bocci, Artemide,<br>with oversized island v<br>area exudes personalit<br>additional 4pc bath. Th<br>glass-encased steam s | r the space of living in a detache<br>pace combines historic characte<br>ntial New York-style townhome.<br>, and Tom Dixon lighting adorns<br>with waterfall quartz, a large sit<br>ty with eye-catching Andrea Mar<br>he sunny primary suite features<br>shower give off upscale spa vibe<br>a large fitness room, an infrared | ed home and the lock-and-go conve-<br>ristics while incorporating cutting-<br>This home is welcoming for everyor<br>the ceilings and walls throughout<br>ting area, and a floor-to-ceiling wa<br>rraccini wallpaper. Upstairs, there<br>AC, Sonos speakers, and Bocci per<br>s. Enjoy your morning coffee or Sta | enience of a townhome. Boast<br>edge style. Exposed concrete<br>day life while at the same tim<br>the home. The open floor pla<br>all of custom bookcases. The p<br>are 3 spacious bedrooms, inc<br>ndant lighting. The five-piece<br>ampede fireworks on the sout | e amenities of downtown living are steps away<br>ting nearly 3000 sq ft of developed living<br>e, porcelain tile, and 14-foot ceilings make one<br>e designed for upscale entertaining. Pure<br>n boasts an expansive dining area, a kitchen<br>bowder room located discreetly off the kitchen<br>luding the primary with ensuite, and an<br>ensuite with dual vanities, a soaker tub, and a<br>ch-facing balcony. The developed walk-out<br>ess the double attached garage through the |