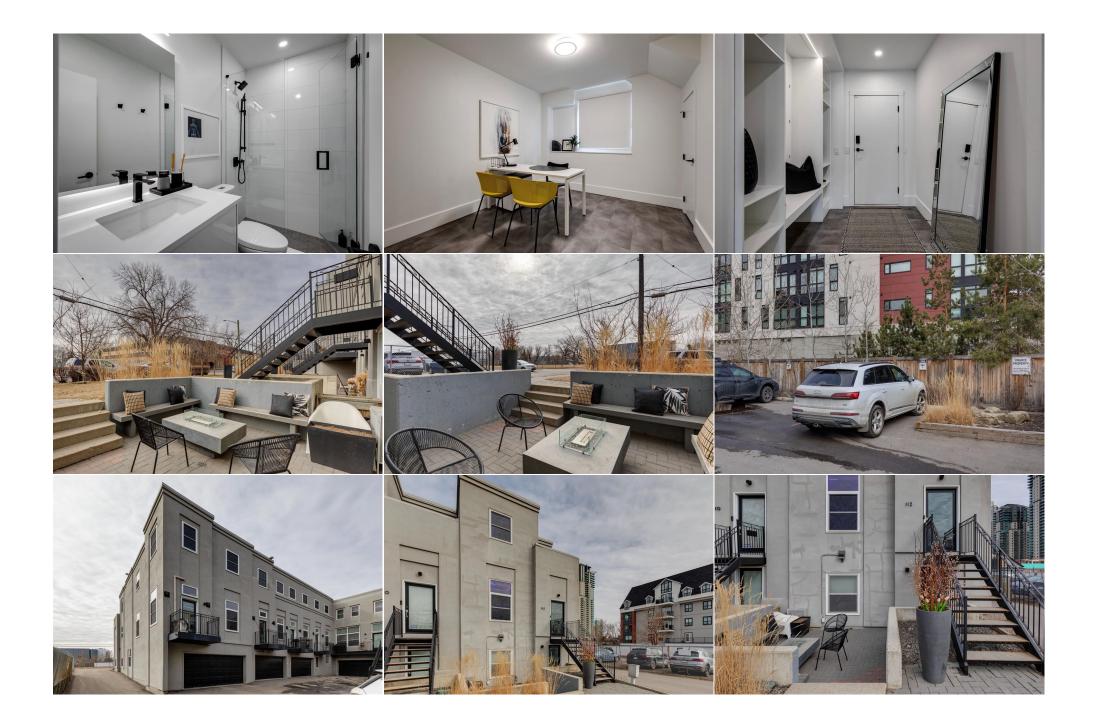

| 2pc Bathroom<br>3pc Bathroom | Main<br>Lower                                                                                                                                                                                                   | 5`2" x 5`0"<br>8`0" x 4`6"                                                                                                                                                                                                                                                                                                      | 4pc Bathroom                                                                                                                                                                                                                                                                                                     | Second                                                                                                                                                                                                                                                             | 8`4" x 5`6"                                                                                                                                                                                                                                                                                                                                                                                                                                                                             |
|------------------------------|-----------------------------------------------------------------------------------------------------------------------------------------------------------------------------------------------------------------|---------------------------------------------------------------------------------------------------------------------------------------------------------------------------------------------------------------------------------------------------------------------------------------------------------------------------------|------------------------------------------------------------------------------------------------------------------------------------------------------------------------------------------------------------------------------------------------------------------------------------------------------------------|--------------------------------------------------------------------------------------------------------------------------------------------------------------------------------------------------------------------------------------------------------------------|-----------------------------------------------------------------------------------------------------------------------------------------------------------------------------------------------------------------------------------------------------------------------------------------------------------------------------------------------------------------------------------------------------------------------------------------------------------------------------------------|
| Spe Bathroom                 | Lowei                                                                                                                                                                                                           | 00 4 0                                                                                                                                                                                                                                                                                                                          | Legal/Tax/Financial                                                                                                                                                                                                                                                                                              |                                                                                                                                                                                                                                                                    |                                                                                                                                                                                                                                                                                                                                                                                                                                                                                         |
| Condo Fee:<br><b>\$877</b>   |                                                                                                                                                                                                                 | Title:<br><b>Fee Simple</b><br>Fee Freq:<br><b>Monthly</b>                                                                                                                                                                                                                                                                      |                                                                                                                                                                                                                                                                                                                  | Zoning:<br><b>M-C2</b>                                                                                                                                                                                                                                             |                                                                                                                                                                                                                                                                                                                                                                                                                                                                                         |
| Legal Desc:                  | 9811667                                                                                                                                                                                                         |                                                                                                                                                                                                                                                                                                                                 |                                                                                                                                                                                                                                                                                                                  |                                                                                                                                                                                                                                                                    |                                                                                                                                                                                                                                                                                                                                                                                                                                                                                         |
|                              |                                                                                                                                                                                                                 |                                                                                                                                                                                                                                                                                                                                 | Remarks                                                                                                                                                                                                                                                                                                          |                                                                                                                                                                                                                                                                    |                                                                                                                                                                                                                                                                                                                                                                                                                                                                                         |
| Pub Rmks:                    | while giving the owner<br>space, this stunning sp<br>think of the quintesser<br>Edge, Bocci, Artemide,<br>with oversized island v<br>area exudes personalit<br>additional 4pc bath. Th<br>glass-encased steam s | r the space of living in a detache<br>pace combines historic characte<br>ntial New York-style townhome.<br>, and Tom Dixon lighting adorns<br>with waterfall quartz, a large sit<br>ty with eye-catching Andrea Mar<br>he sunny primary suite features<br>shower give off upscale spa vibe<br>a large fitness room, an infrared | ed home and the lock-and-go conve-<br>ristics while incorporating cutting-<br>This home is welcoming for everyor<br>the ceilings and walls throughout<br>ting area, and a floor-to-ceiling wa<br>rraccini wallpaper. Upstairs, there<br>AC, Sonos speakers, and Bocci per<br>s. Enjoy your morning coffee or Sta | enience of a townhome. Boast<br>edge style. Exposed concrete<br>day life while at the same tim<br>the home. The open floor pla<br>all of custom bookcases. The p<br>are 3 spacious bedrooms, inc<br>ndant lighting. The five-piece<br>ampede fireworks on the sout | e amenities of downtown living are steps away<br>ting nearly 3000 sq ft of developed living<br>e, porcelain tile, and 14-foot ceilings make one<br>e designed for upscale entertaining. Pure<br>n boasts an expansive dining area, a kitchen<br>bowder room located discreetly off the kitchen<br>luding the primary with ensuite, and an<br>ensuite with dual vanities, a soaker tub, and a<br>ch-facing balcony. The developed walk-out<br>ess the double attached garage through the |