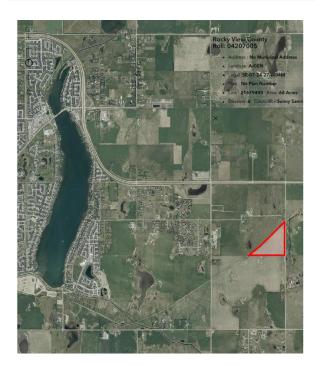

## RANGE RD 275 , Rural Rocky View County T2P 2G7

| MLS®#:  | A2116891 | Area:   | NONE                     | Listing<br>Date: | 03/22/24 | List Price: <b>\$3,000,000</b> |
|---------|----------|---------|--------------------------|------------------|----------|--------------------------------|
| Status: | Active   | County: | <b>Rocky View County</b> | Change:          | None     | Association: Fort McMurray     |

Utilities and Features

|                                     | Legal/Tax/Financial                                                                                                                                                                                                                                                                                                                                                                                                                                                       |  |  |  |  |  |
|-------------------------------------|---------------------------------------------------------------------------------------------------------------------------------------------------------------------------------------------------------------------------------------------------------------------------------------------------------------------------------------------------------------------------------------------------------------------------------------------------------------------------|--|--|--|--|--|
| Title:<br>Fee Simple<br>Legal Desc: | Zoning:<br>A-GEN                                                                                                                                                                                                                                                                                                                                                                                                                                                          |  |  |  |  |  |
|                                     | Remarks                                                                                                                                                                                                                                                                                                                                                                                                                                                                   |  |  |  |  |  |
| Pub Rmks:                           | Exceptional PROPERTY FOR FUTURE DEVELOPMENT (subject to approvals) with a mountain view. There is IDEAL ACCESS to this property: 1 kilometer south of TransCanada Highway, 2km from Chestermere Airport, and adjacent to a CN railway. To the west 1km is Chestermere High School, the City of Chestermere is and Calgary is 11 km away. UTILITIES ARE CLOSE by this property. This slow-rolling land is cleared and being farmed. There are current and past subdivision |  |  |  |  |  |
| Inclusions:<br>Property Listed By:  | for the properties to the north and south. The Future Home of Dehavilland Field airport is just 11km east.<br>N/A<br>RE/MAX First                                                                                                                                                                                                                                                                                                                                         |  |  |  |  |  |