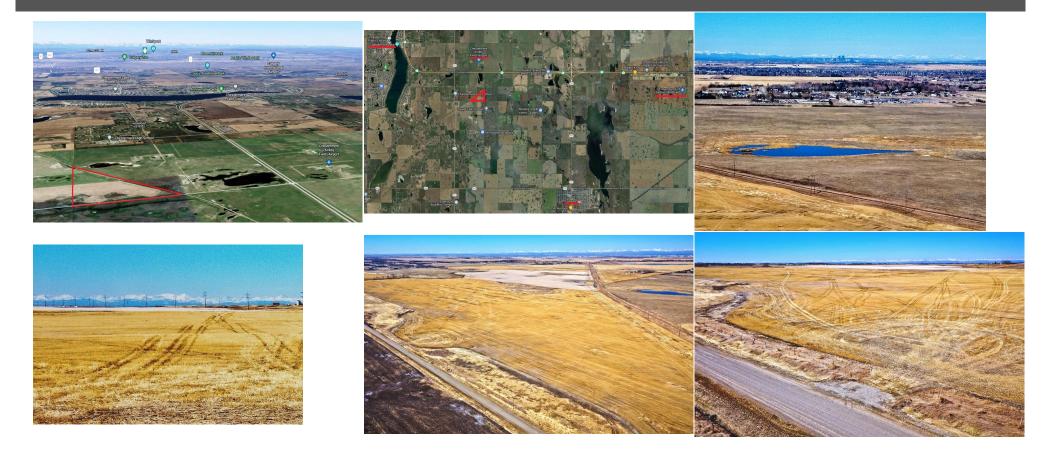

Utilities and Features

|                                     | Legal/Tax/Financial                                                                                                                                                                                                                                                                                                                                                                                                                                                       |  |  |  |  |  |
|-------------------------------------|---------------------------------------------------------------------------------------------------------------------------------------------------------------------------------------------------------------------------------------------------------------------------------------------------------------------------------------------------------------------------------------------------------------------------------------------------------------------------|--|--|--|--|--|
| Title:<br>Fee Simple<br>Legal Desc: | Zoning:<br>A-GEN                                                                                                                                                                                                                                                                                                                                                                                                                                                          |  |  |  |  |  |
|                                     | Remarks                                                                                                                                                                                                                                                                                                                                                                                                                                                                   |  |  |  |  |  |
| Pub Rmks:                           | Exceptional PROPERTY FOR FUTURE DEVELOPMENT (subject to approvals) with a mountain view. There is IDEAL ACCESS to this property: 1 kilometer south of TransCanada Highway, 2km from Chestermere Airport, and adjacent to a CN railway. To the west 1km is Chestermere High School, the City of Chestermere is and Calgary is 11 km away. UTILITIES ARE CLOSE by this property. This slow-rolling land is cleared and being farmed. There are current and past subdivision |  |  |  |  |  |
| Inclusions:<br>Property Listed By:  | for the properties to the north and south. The Future Home of Dehavilland Field airport is just 11km east.<br>N/A<br>RE/MAX First                                                                                                                                                                                                                                                                                                                                         |  |  |  |  |  |