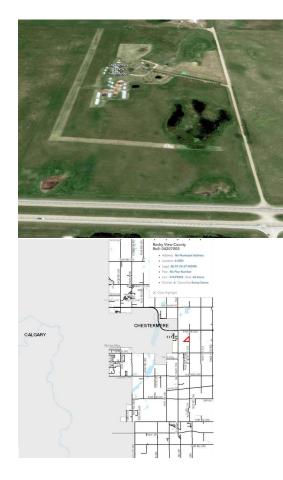

Utilities and Features

|                                     | Legal/Tax/Financial                                                                                                                                                                                                                                                                                                                                                                                                                                                       |  |  |  |  |  |
|-------------------------------------|---------------------------------------------------------------------------------------------------------------------------------------------------------------------------------------------------------------------------------------------------------------------------------------------------------------------------------------------------------------------------------------------------------------------------------------------------------------------------|--|--|--|--|--|
| Title:<br>Fee Simple<br>Legal Desc: | Zoning:<br>A-GEN                                                                                                                                                                                                                                                                                                                                                                                                                                                          |  |  |  |  |  |
|                                     | Remarks                                                                                                                                                                                                                                                                                                                                                                                                                                                                   |  |  |  |  |  |
| Pub Rmks:                           | Exceptional PROPERTY FOR FUTURE DEVELOPMENT (subject to approvals) with a mountain view. There is IDEAL ACCESS to this property: 1 kilometer south of TransCanada Highway, 2km from Chestermere Airport, and adjacent to a CN railway. To the west 1km is Chestermere High School, the City of Chestermere is and Calgary is 11 km away. UTILITIES ARE CLOSE by this property. This slow-rolling land is cleared and being farmed. There are current and past subdivision |  |  |  |  |  |
| Inclusions:<br>Property Listed By:  | for the properties to the north and south. The Future Home of Dehavilland Field airport is just 11km east.<br>N/A<br>RE/MAX First                                                                                                                                                                                                                                                                                                                                         |  |  |  |  |  |