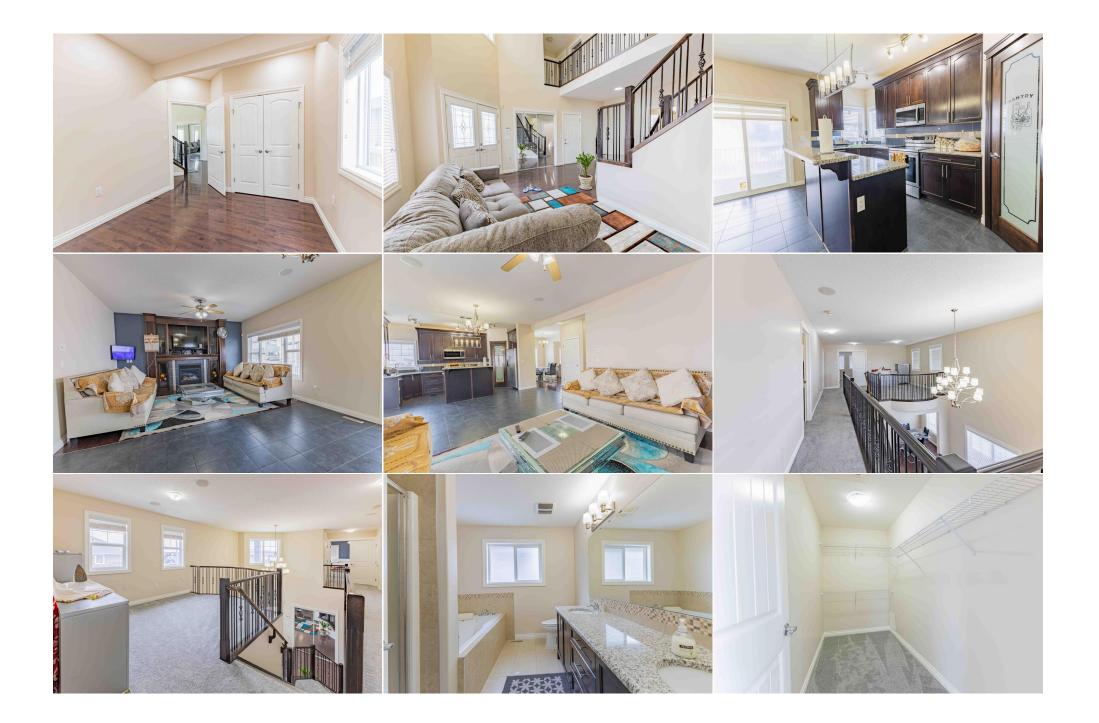

| Bedroom - Primary<br>Bedroom<br>Kitchen<br>Living Room | Second<br>Basement<br>Basement<br>Basement                                                                                                                                  | 14`4" x 14`7"<br>10`0" x 12`6"<br>8`9" x 9`11"<br>16`0" x 14`7"                                                                                                                                                                     | 4pc Bathroom<br>Bedroom<br>Laundry<br>Furnace/Utility Room<br>Legal/Tax/Financial                                                                                                                                                                                                   | Basement<br>Basement<br>Basement<br>Basement                                                                                                                                                | 9`0" x 4`11"<br>9`0" x 12`8"<br>9`11" x 5`3"<br>8`8" x 13`10"                                                                                                                                                                                                                                                                                                                                    |
|--------------------------------------------------------|-----------------------------------------------------------------------------------------------------------------------------------------------------------------------------|-------------------------------------------------------------------------------------------------------------------------------------------------------------------------------------------------------------------------------------|-------------------------------------------------------------------------------------------------------------------------------------------------------------------------------------------------------------------------------------------------------------------------------------|---------------------------------------------------------------------------------------------------------------------------------------------------------------------------------------------|--------------------------------------------------------------------------------------------------------------------------------------------------------------------------------------------------------------------------------------------------------------------------------------------------------------------------------------------------------------------------------------------------|
| Title:<br><b>Fee Simple</b><br>Legal Desc:             | 1112002                                                                                                                                                                     | Zoning:<br><b>R-1s</b>                                                                                                                                                                                                              | Remarks                                                                                                                                                                                                                                                                             |                                                                                                                                                                                             |                                                                                                                                                                                                                                                                                                                                                                                                  |
| Pub Rmks:<br>Inclusions:<br>Property Listed By:        | a legal two-bedroom<br>living area, formal din<br>inviting loft space, tw<br>The legal basement s<br>and two in the basem<br>basement, covered do<br>and more! Ideally situ | basement suite with its own entra<br>ning space, generous kitchen, and<br>to master suites with en-suite bath<br>uite offers a sizable kitchen with n<br>tent, along with five full baths, the<br>eck, hardwood flooring throughout | nce, this home is a dream. Comes wit<br>cozy family room. Also on the main fl<br>prooms, two more bedrooms (one wit<br>ww quartz countertops, laundry ame<br>re's ample room for all. Noteworthy u<br>the main level, and elegant granite/<br>y leading to a pond and within walkin | th lots of parking space. The<br>loor is a versatile bedroom/<br>h an attached bath), anothe<br>nities, and yet another full<br>upgrades include air conditi<br>quartz countertops in every | pstairs, a main floor bedroom and bath, plus<br>e main level boasts a spacious open-concept<br>/office and full bath. Upstairs, discover an<br>er full bath, and convenient laundry facilities.<br>bath. With a total of five bedrooms upstairs<br>ioning, fresh flooring and paint in the legal<br>y bathroom. Enjoy built-in ceiling speakers<br>(Catholic and public), all amenities near by. |