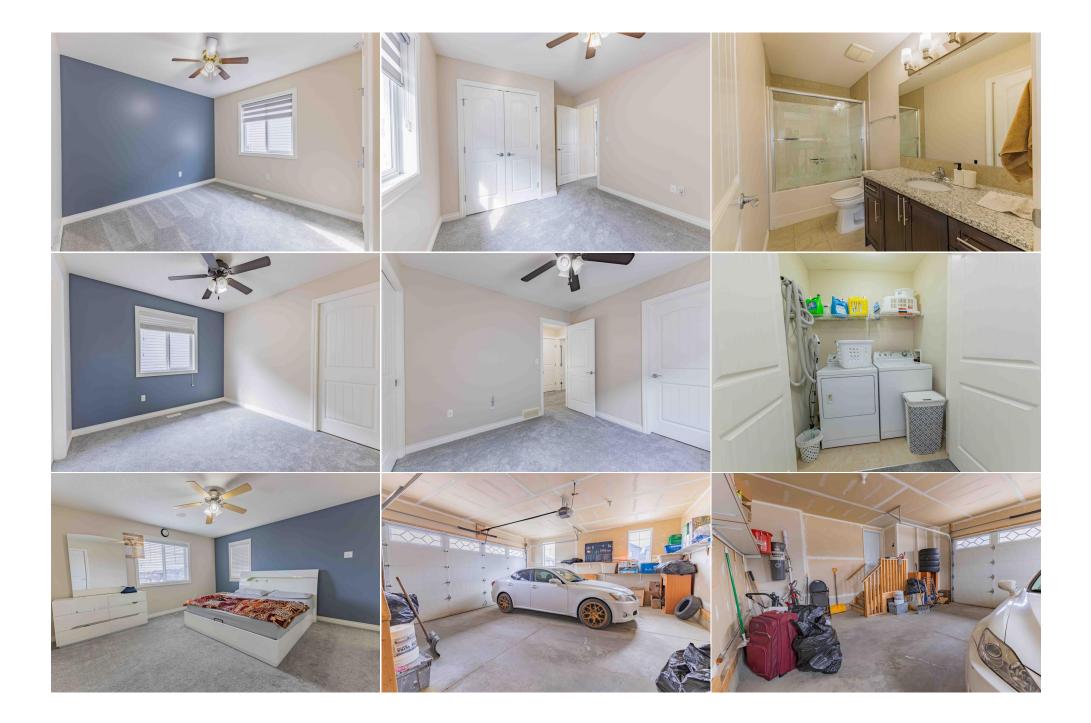

| Bedroom - Primary<br>Bedroom<br>Kitchen<br>Living Room | Second<br>Basement<br>Basement<br>Basement                                                                                                                                  | 14`4" x 14`7"<br>10`0" x 12`6"<br>8`9" x 9`11"<br>16`0" x 14`7"                                                                                                                                                                     | 4pc Bathroom<br>Bedroom<br>Laundry<br>Furnace/Utility Room<br>Legal/Tax/Financial                                                                                                                                                                                                   | Basement<br>Basement<br>Basement<br>Basement                                                                                                                                                | 9`0" x 4`11"<br>9`0" x 12`8"<br>9`11" x 5`3"<br>8`8" x 13`10"                                                                                                                                                                                                                                                                                                                                    |
|--------------------------------------------------------|-----------------------------------------------------------------------------------------------------------------------------------------------------------------------------|-------------------------------------------------------------------------------------------------------------------------------------------------------------------------------------------------------------------------------------|-------------------------------------------------------------------------------------------------------------------------------------------------------------------------------------------------------------------------------------------------------------------------------------|---------------------------------------------------------------------------------------------------------------------------------------------------------------------------------------------|--------------------------------------------------------------------------------------------------------------------------------------------------------------------------------------------------------------------------------------------------------------------------------------------------------------------------------------------------------------------------------------------------|
| Title:<br><b>Fee Simple</b><br>Legal Desc:             | 1112002                                                                                                                                                                     | Zoning:<br><b>R-1s</b>                                                                                                                                                                                                              | Remarks                                                                                                                                                                                                                                                                             |                                                                                                                                                                                             |                                                                                                                                                                                                                                                                                                                                                                                                  |
| Pub Rmks:<br>Inclusions:<br>Property Listed By:        | a legal two-bedroom<br>living area, formal din<br>inviting loft space, tw<br>The legal basement s<br>and two in the basem<br>basement, covered do<br>and more! Ideally situ | basement suite with its own entra<br>ning space, generous kitchen, and<br>to master suites with en-suite bath<br>uite offers a sizable kitchen with n<br>tent, along with five full baths, the<br>eck, hardwood flooring throughout | nce, this home is a dream. Comes wit<br>cozy family room. Also on the main fl<br>prooms, two more bedrooms (one wit<br>ww quartz countertops, laundry ame<br>re's ample room for all. Noteworthy u<br>the main level, and elegant granite/<br>y leading to a pond and within walkin | th lots of parking space. The<br>loor is a versatile bedroom/<br>h an attached bath), anothe<br>nities, and yet another full<br>upgrades include air conditi<br>quartz countertops in every | pstairs, a main floor bedroom and bath, plus<br>e main level boasts a spacious open-concept<br>/office and full bath. Upstairs, discover an<br>er full bath, and convenient laundry facilities.<br>bath. With a total of five bedrooms upstairs<br>ioning, fresh flooring and paint in the legal<br>y bathroom. Enjoy built-in ceiling speakers<br>(Catholic and public), all amenities near by. |