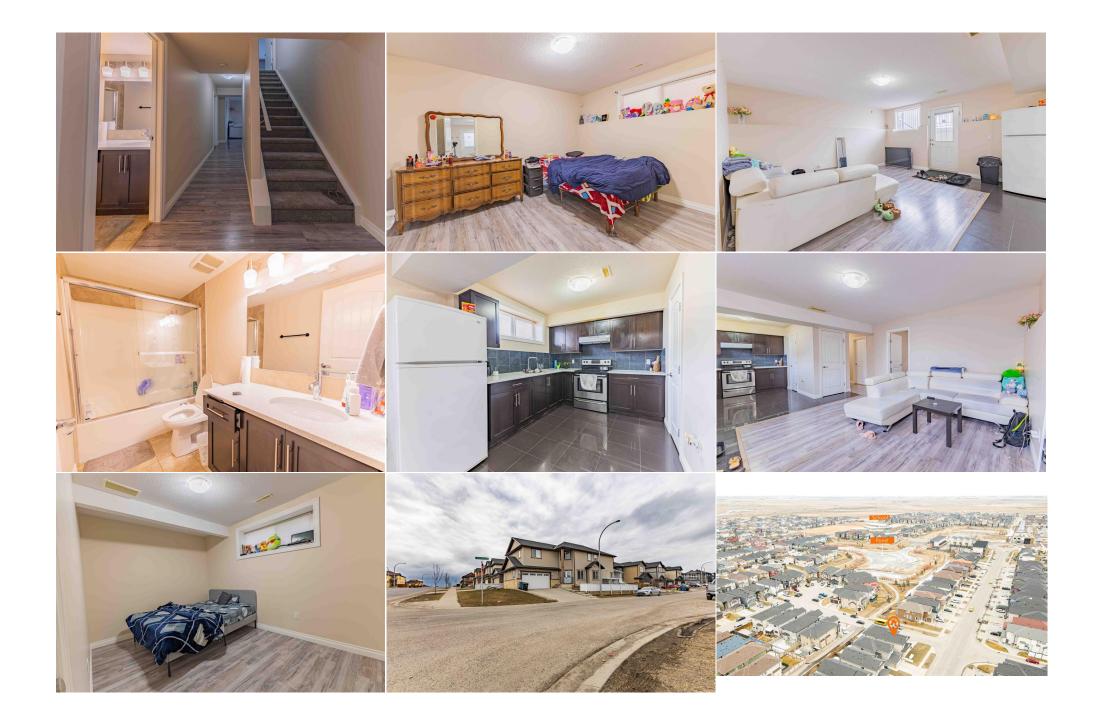

| Bedroom - Primary<br>Bedroom<br>Kitchen<br>Living Room | Second<br>Basement<br>Basement<br>Basement                                                                                                                                  | 14`4" x 14`7"<br>10`0" x 12`6"<br>8`9" x 9`11"<br>16`0" x 14`7"                                                                                                                                                                     | 4pc Bathroom<br>Bedroom<br>Laundry<br>Furnace/Utility Room<br>Legal/Tax/Financial                                                                                                                                                                                                   | Basement<br>Basement<br>Basement<br>Basement                                                                                                                                                | 9`0" x 4`11"<br>9`0" x 12`8"<br>9`11" x 5`3"<br>8`8" x 13`10"                                                                                                                                                                                                                                                                                                                                    |
|--------------------------------------------------------|-----------------------------------------------------------------------------------------------------------------------------------------------------------------------------|-------------------------------------------------------------------------------------------------------------------------------------------------------------------------------------------------------------------------------------|-------------------------------------------------------------------------------------------------------------------------------------------------------------------------------------------------------------------------------------------------------------------------------------|---------------------------------------------------------------------------------------------------------------------------------------------------------------------------------------------|--------------------------------------------------------------------------------------------------------------------------------------------------------------------------------------------------------------------------------------------------------------------------------------------------------------------------------------------------------------------------------------------------|
| Title:<br><b>Fee Simple</b><br>Legal Desc:             | 1112002                                                                                                                                                                     | Zoning:<br><b>R-1s</b>                                                                                                                                                                                                              | Remarks                                                                                                                                                                                                                                                                             |                                                                                                                                                                                             |                                                                                                                                                                                                                                                                                                                                                                                                  |
| Pub Rmks:<br>Inclusions:<br>Property Listed By:        | a legal two-bedroom<br>living area, formal din<br>inviting loft space, tw<br>The legal basement s<br>and two in the basem<br>basement, covered do<br>and more! Ideally situ | basement suite with its own entra<br>ning space, generous kitchen, and<br>to master suites with en-suite bath<br>uite offers a sizable kitchen with n<br>tent, along with five full baths, the<br>eck, hardwood flooring throughout | nce, this home is a dream. Comes wit<br>cozy family room. Also on the main fl<br>prooms, two more bedrooms (one wit<br>ww quartz countertops, laundry ame<br>re's ample room for all. Noteworthy u<br>the main level, and elegant granite/<br>y leading to a pond and within walkin | th lots of parking space. The<br>loor is a versatile bedroom/<br>h an attached bath), anothe<br>nities, and yet another full<br>upgrades include air conditi<br>quartz countertops in every | pstairs, a main floor bedroom and bath, plus<br>e main level boasts a spacious open-concept<br>/office and full bath. Upstairs, discover an<br>er full bath, and convenient laundry facilities.<br>bath. With a total of five bedrooms upstairs<br>ioning, fresh flooring and paint in the legal<br>y bathroom. Enjoy built-in ceiling speakers<br>(Catholic and public), all amenities near by. |