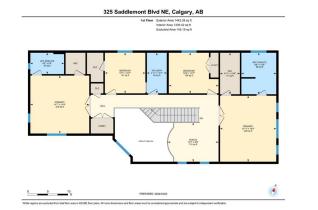

## 325 SADDLEMONT Boulevard, Calgary t3j 0m8

| MLS®#:  | A2116909 | Area:   | Saddle Ridge | Listing<br>Date:                                                                                                                                     | 03/21/24 |                                                                                    | List Price: | \$949,000                                                                                        |                |                                                                                        |                                             |
|---------|----------|---------|--------------|------------------------------------------------------------------------------------------------------------------------------------------------------|----------|------------------------------------------------------------------------------------|-------------|--------------------------------------------------------------------------------------------------|----------------|----------------------------------------------------------------------------------------|---------------------------------------------|
| Status: | Active   | County: | Calgary      | Change:                                                                                                                                              | None     |                                                                                    | Associatio  | n: Fort McMurray                                                                                 |                |                                                                                        |                                             |
|         |          |         |              | General Inf<br>Prop Type:<br>Sub Type:<br>City/Town:<br>Year Built:<br>Lot Informa<br>Lot Sz Ar:<br>Lot Shape:<br>Access:<br>Lot Feat:<br>Park Feat: | ition    | Residentia<br>Detached<br>Calgary<br>2012<br>4,693 sqft<br>Back Lane,<br>Double Ga | Back Yard   | <u>Finished Floor Area</u><br>Abv Sqft:<br>Low Sqft:<br>Ttl Sqft:<br><b>,City Lot,Corner Lot</b> | 2,633<br>2,633 | DOM<br>59<br>Layout<br>Beds:<br>Baths:<br>Style:<br>Yarking<br>Ttl Park:<br>Garage Sz: | 7 (5 2 )<br>5.0 (5 0)<br>2 Storey<br>5<br>2 |

Utilities and Features

| Roof:<br>Heating:<br>Sewer:                                                                                                     | Asphalt Shingle<br>High Efficiency |                                                                                                                                                                                                                                         |                                                                                | Construction:<br>Vinyl Siding,Wood Frame<br>Flooring:                                     | Vinyl Siding,Wood Frame                                 |                                                                              |  |  |  |
|---------------------------------------------------------------------------------------------------------------------------------|------------------------------------|-----------------------------------------------------------------------------------------------------------------------------------------------------------------------------------------------------------------------------------------|--------------------------------------------------------------------------------|-------------------------------------------------------------------------------------------|---------------------------------------------------------|------------------------------------------------------------------------------|--|--|--|
| Ext Feat:                                                                                                                       | Garden,Other                       |                                                                                                                                                                                                                                         |                                                                                | Carpet,Ceramic Tile,Hardwood<br>Water Source:<br>Fnd/Bsmt:                                |                                                         |                                                                              |  |  |  |
|                                                                                                                                 |                                    |                                                                                                                                                                                                                                         |                                                                                | Poured Concrete                                                                           |                                                         |                                                                              |  |  |  |
| Kitchen Appl:                                                                                                                   |                                    | Dishwasher,Electric Range,Microwave Hood Fan,Refrigerator<br>Chandelier,Closet Organizers,French Door,Granite Counters,Kitchen Island,No Animal Home,No Smoking Home,Open Floorplan,Pantry,Separate Entrance,Storag<br>Room Information |                                                                                |                                                                                           |                                                         |                                                                              |  |  |  |
|                                                                                                                                 |                                    | Chandelier,Closet Or                                                                                                                                                                                                                    | rganizers,French Door,Granite Count                                            |                                                                                           | ,No Smoking Home,Open F                                 | ioorpian,Pantry,Separate Entrance,Stor                                       |  |  |  |
| Utilities:                                                                                                                      |                                    | Chandelier,Closet Or                                                                                                                                                                                                                    | rganizers,French Door,Granite Count                                            |                                                                                           | No Smoking Home,Open F                                  | Dimensions                                                                   |  |  |  |
| Utilities:                                                                                                                      |                                    |                                                                                                                                                                                                                                         |                                                                                | Room Information                                                                          | · · · · ·                                               |                                                                              |  |  |  |
| Utilities:<br>Room<br>Living Room                                                                                               |                                    | Level                                                                                                                                                                                                                                   | Dimensions                                                                     | Room Information                                                                          | Level                                                   | Dimensions                                                                   |  |  |  |
| Utilities:<br>Room<br>Living Room<br>Bedroom                                                                                    |                                    | Level<br>Main                                                                                                                                                                                                                           | <u>Dimensions</u><br>21`1" x 166`3"                                            | Room Information<br><u>Room</u><br><b>4pc Bathroom</b>                                    | <u>Level</u><br>Main<br>Main                            | <u>Dimensions</u><br>5`2" x 9`1"                                             |  |  |  |
| Utilities:<br>Room<br>Living Room<br>Bedroom<br>Living Room                                                                     | Room Combinatior                   | Level<br>Main<br>Main<br>Main                                                                                                                                                                                                           | Dimensions<br>21`1" x 166`3"<br>9`8" x 13`1"                                   | Room Information   Room   4pc Bathroom   Kitchen                                          | <u>Level</u><br>Main<br>Main                            | Dimensions<br>5`2" x 9`1"<br>7`7" x 15`10"                                   |  |  |  |
| Utilities:<br>Room<br>Living Room<br>Bedroom<br>Living Room<br>Living/Dining I                                                  |                                    | Level<br>Main<br>Main<br>Main                                                                                                                                                                                                           | Dimensions<br>21`1" x 166`3"<br>9`8" x 13`1"<br>21`1" x 16`3"                  | Room Information<br>Room<br>4pc Bathroom<br>Kitchen<br>Living/Dining Room Comb            | L <u>evel</u><br>Main<br>Main<br>ination Main           | Dimensions<br>5`2" x 9`1"<br>7`7" x 15`10"<br>12`8" x 14`3"                  |  |  |  |
| Int Feat:<br>Utilities:<br><u>Room</u><br>Living Room<br>Bedroom<br>Living Room<br>Living/Dining I<br>4pc Ensuite ba<br>Bedroom |                                    | Level<br>Main<br>Main<br>Main<br>Main                                                                                                                                                                                                   | Dimensions<br>21`1" x 166`3"<br>9`8" x 13`1"<br>21`1" x 16`3"<br>12`8" x 14`3" | Room Information   Room   4pc Bathroom   Kitchen   Living/Dining Room Comb   4pc Bathroom | L <u>evel</u><br>Main<br>Main<br>ination Main<br>Second | Dimensions<br>5`2" x 9`1"<br>7`7" x 15`10"<br>12`8" x 14`3"<br>10`1" x 4`11" |  |  |  |

| Bedroom - Primary<br>Bedroom<br>Kitchen<br>Living Room | Second<br>Basement<br>Basement<br>Basement                                                                                                                                  | 14`4" x 14`7"<br>10`0" x 12`6"<br>8`9" x 9`11"<br>16`0" x 14`7"                                                                                                                                                                     | 4pc Bathroom<br>Bedroom<br>Laundry<br>Furnace/Utility Room<br>Legal/Tax/Financial                                                                                                                                                                                                   | Basement<br>Basement<br>Basement<br>Basement                                                                                                                                                | 9`0" x 4`11"<br>9`0" x 12`8"<br>9`11" x 5`3"<br>8`8" x 13`10"                                                                                                                                                                                                                                                                                                                                    |
|--------------------------------------------------------|-----------------------------------------------------------------------------------------------------------------------------------------------------------------------------|-------------------------------------------------------------------------------------------------------------------------------------------------------------------------------------------------------------------------------------|-------------------------------------------------------------------------------------------------------------------------------------------------------------------------------------------------------------------------------------------------------------------------------------|---------------------------------------------------------------------------------------------------------------------------------------------------------------------------------------------|--------------------------------------------------------------------------------------------------------------------------------------------------------------------------------------------------------------------------------------------------------------------------------------------------------------------------------------------------------------------------------------------------|
| Title:<br><b>Fee Simple</b><br>Legal Desc:             | 1112002                                                                                                                                                                     | Zoning:<br><b>R-1s</b>                                                                                                                                                                                                              | Remarks                                                                                                                                                                                                                                                                             |                                                                                                                                                                                             |                                                                                                                                                                                                                                                                                                                                                                                                  |
| Pub Rmks:<br>Inclusions:<br>Property Listed By:        | a legal two-bedroom<br>living area, formal din<br>inviting loft space, tw<br>The legal basement s<br>and two in the basem<br>basement, covered do<br>and more! Ideally situ | basement suite with its own entra<br>ning space, generous kitchen, and<br>to master suites with en-suite bath<br>uite offers a sizable kitchen with n<br>tent, along with five full baths, the<br>eck, hardwood flooring throughout | nce, this home is a dream. Comes wit<br>cozy family room. Also on the main fl<br>prooms, two more bedrooms (one wit<br>ww quartz countertops, laundry ame<br>re's ample room for all. Noteworthy u<br>the main level, and elegant granite/<br>y leading to a pond and within walkin | th lots of parking space. The<br>loor is a versatile bedroom/<br>h an attached bath), anothe<br>nities, and yet another full<br>upgrades include air conditi<br>quartz countertops in every | pstairs, a main floor bedroom and bath, plus<br>e main level boasts a spacious open-concept<br>/office and full bath. Upstairs, discover an<br>er full bath, and convenient laundry facilities.<br>bath. With a total of five bedrooms upstairs<br>ioning, fresh flooring and paint in the legal<br>y bathroom. Enjoy built-in ceiling speakers<br>(Catholic and public), all amenities near by. |