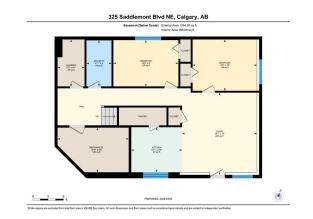

## 325 SADDLEMONT Boulevard, Calgary t3j 0m8

| MLS®#:  | A2116909 | Area:   | Saddle Ridge | Listing<br>Date:                                                                                                                                     | 03/21/24 |                                                                                    | List Price: | \$949,000                                                                                        |                |                                                                                        |                                             |
|---------|----------|---------|--------------|------------------------------------------------------------------------------------------------------------------------------------------------------|----------|------------------------------------------------------------------------------------|-------------|--------------------------------------------------------------------------------------------------|----------------|----------------------------------------------------------------------------------------|---------------------------------------------|
| Status: | Active   | County: | Calgary      | Change:                                                                                                                                              | None     |                                                                                    | Associatio  | n: Fort McMurray                                                                                 |                |                                                                                        |                                             |
|         |          |         |              | General Inf<br>Prop Type:<br>Sub Type:<br>City/Town:<br>Year Built:<br>Lot Informa<br>Lot Sz Ar:<br>Lot Shape:<br>Access:<br>Lot Feat:<br>Park Feat: | ition    | Residentia<br>Detached<br>Calgary<br>2012<br>4,693 sqft<br>Back Lane,<br>Double Ga | Back Yard   | <u>Finished Floor Area</u><br>Abv Sqft:<br>Low Sqft:<br>Ttl Sqft:<br><b>,City Lot,Corner Lot</b> | 2,633<br>2,633 | DOM<br>59<br>Layout<br>Beds:<br>Baths:<br>Style:<br>Yarking<br>Ttl Park:<br>Garage Sz: | 7 (5 2 )<br>5.0 (5 0)<br>2 Storey<br>5<br>2 |

Utilities and Features

| Roof:<br>Heating:<br>Sewer:                                                                                                     | Asphalt Shingle<br>High Efficiency |                                                                                                                                                                                                                                         |                                                                                | Construction:<br>Vinyl Siding,Wood Frame<br>Flooring:                                     | Vinyl Siding,Wood Frame                                 |                                                                              |  |  |  |
|---------------------------------------------------------------------------------------------------------------------------------|------------------------------------|-----------------------------------------------------------------------------------------------------------------------------------------------------------------------------------------------------------------------------------------|--------------------------------------------------------------------------------|-------------------------------------------------------------------------------------------|---------------------------------------------------------|------------------------------------------------------------------------------|--|--|--|
| Ext Feat:                                                                                                                       | Garden,Other                       |                                                                                                                                                                                                                                         |                                                                                | Carpet,Ceramic Tile,Hardwood<br>Water Source:<br>Fnd/Bsmt:                                |                                                         |                                                                              |  |  |  |
|                                                                                                                                 |                                    |                                                                                                                                                                                                                                         |                                                                                | Poured Concrete                                                                           |                                                         |                                                                              |  |  |  |
| Kitchen Appl:                                                                                                                   |                                    | Dishwasher,Electric Range,Microwave Hood Fan,Refrigerator<br>Chandelier,Closet Organizers,French Door,Granite Counters,Kitchen Island,No Animal Home,No Smoking Home,Open Floorplan,Pantry,Separate Entrance,Storag<br>Room Information |                                                                                |                                                                                           |                                                         |                                                                              |  |  |  |
|                                                                                                                                 |                                    | Chandelier,Closet Or                                                                                                                                                                                                                    | rganizers,French Door,Granite Count                                            |                                                                                           | ,No Smoking Home,Open F                                 | ioorpian,Pantry,Separate Entrance,Stor                                       |  |  |  |
| Utilities:                                                                                                                      |                                    | Chandelier,Closet Or                                                                                                                                                                                                                    | rganizers,French Door,Granite Count                                            |                                                                                           | No Smoking Home,Open F                                  | Dimensions                                                                   |  |  |  |
| Utilities:                                                                                                                      |                                    |                                                                                                                                                                                                                                         |                                                                                | Room Information                                                                          | · · · · ·                                               |                                                                              |  |  |  |
| Utilities:<br>Room<br>Living Room                                                                                               |                                    | Level                                                                                                                                                                                                                                   | Dimensions                                                                     | Room Information                                                                          | Level                                                   | Dimensions                                                                   |  |  |  |
| Utilities:<br>Room<br>Living Room<br>Bedroom                                                                                    |                                    | Level<br>Main                                                                                                                                                                                                                           | <u>Dimensions</u><br>21`1" x 166`3"                                            | Room Information<br><u>Room</u><br><b>4pc Bathroom</b>                                    | <u>Level</u><br>Main<br>Main                            | <u>Dimensions</u><br>5`2" x 9`1"                                             |  |  |  |
| Utilities:<br>Room<br>Living Room<br>Bedroom<br>Living Room                                                                     | Room Combinatior                   | Level<br>Main<br>Main<br>Main                                                                                                                                                                                                           | Dimensions<br>21`1" x 166`3"<br>9`8" x 13`1"                                   | Room Information   Room   4pc Bathroom   Kitchen                                          | <u>Level</u><br>Main<br>Main                            | Dimensions<br>5`2" x 9`1"<br>7`7" x 15`10"                                   |  |  |  |
| Utilities:<br>Room<br>Living Room<br>Bedroom<br>Living Room<br>Living/Dining I                                                  |                                    | Level<br>Main<br>Main<br>Main                                                                                                                                                                                                           | Dimensions<br>21`1" x 166`3"<br>9`8" x 13`1"<br>21`1" x 16`3"                  | Room Information<br>Room<br>4pc Bathroom<br>Kitchen<br>Living/Dining Room Comb            | L <u>evel</u><br>Main<br>Main<br>ination Main           | Dimensions<br>5`2" x 9`1"<br>7`7" x 15`10"<br>12`8" x 14`3"                  |  |  |  |
| Int Feat:<br>Utilities:<br><u>Room</u><br>Living Room<br>Bedroom<br>Living Room<br>Living/Dining I<br>4pc Ensuite ba<br>Bedroom |                                    | Level<br>Main<br>Main<br>Main<br>Main                                                                                                                                                                                                   | Dimensions<br>21`1" x 166`3"<br>9`8" x 13`1"<br>21`1" x 16`3"<br>12`8" x 14`3" | Room Information   Room   4pc Bathroom   Kitchen   Living/Dining Room Comb   4pc Bathroom | L <u>evel</u><br>Main<br>Main<br>ination Main<br>Second | Dimensions<br>5`2" x 9`1"<br>7`7" x 15`10"<br>12`8" x 14`3"<br>10`1" x 4`11" |  |  |  |

| Bedroom - Primary<br>Bedroom<br>Kitchen<br>Living Room | Second<br>Basement<br>Basement<br>Basement                                                                                                                                  | 14`4" x 14`7"<br>10`0" x 12`6"<br>8`9" x 9`11"<br>16`0" x 14`7"                                                                                                                                                                     | 4pc Bathroom<br>Bedroom<br>Laundry<br>Furnace/Utility Room<br>Legal/Tax/Financial                                                                                                                                                                                                   | Basement<br>Basement<br>Basement<br>Basement                                                                                                                                                | 9`0" x 4`11"<br>9`0" x 12`8"<br>9`11" x 5`3"<br>8`8" x 13`10"                                                                                                                                                                                                                                                                                                                                    |
|--------------------------------------------------------|-----------------------------------------------------------------------------------------------------------------------------------------------------------------------------|-------------------------------------------------------------------------------------------------------------------------------------------------------------------------------------------------------------------------------------|-------------------------------------------------------------------------------------------------------------------------------------------------------------------------------------------------------------------------------------------------------------------------------------|---------------------------------------------------------------------------------------------------------------------------------------------------------------------------------------------|--------------------------------------------------------------------------------------------------------------------------------------------------------------------------------------------------------------------------------------------------------------------------------------------------------------------------------------------------------------------------------------------------|
| Title:<br><b>Fee Simple</b><br>Legal Desc:             | 1112002                                                                                                                                                                     | Zoning:<br><b>R-1s</b>                                                                                                                                                                                                              | Remarks                                                                                                                                                                                                                                                                             |                                                                                                                                                                                             |                                                                                                                                                                                                                                                                                                                                                                                                  |
| Pub Rmks:<br>Inclusions:<br>Property Listed By:        | a legal two-bedroom<br>living area, formal din<br>inviting loft space, tw<br>The legal basement s<br>and two in the basem<br>basement, covered do<br>and more! Ideally situ | basement suite with its own entra<br>ning space, generous kitchen, and<br>to master suites with en-suite bath<br>uite offers a sizable kitchen with n<br>tent, along with five full baths, the<br>eck, hardwood flooring throughout | nce, this home is a dream. Comes wit<br>cozy family room. Also on the main fl<br>prooms, two more bedrooms (one wit<br>ww quartz countertops, laundry ame<br>re's ample room for all. Noteworthy u<br>the main level, and elegant granite/<br>y leading to a pond and within walkin | th lots of parking space. The<br>loor is a versatile bedroom/<br>h an attached bath), anothe<br>nities, and yet another full<br>upgrades include air conditi<br>quartz countertops in every | pstairs, a main floor bedroom and bath, plus<br>e main level boasts a spacious open-concept<br>/office and full bath. Upstairs, discover an<br>er full bath, and convenient laundry facilities.<br>bath. With a total of five bedrooms upstairs<br>ioning, fresh flooring and paint in the legal<br>y bathroom. Enjoy built-in ceiling speakers<br>(Catholic and public), all amenities near by. |