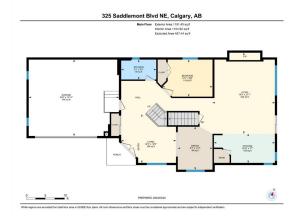

## 325 SADDLEMONT Boulevard, Calgary t3j 0m8

| MLS®#:  | A2116909 | Area:   | Saddle Ridge | Listing<br>Date:                                                                                                                                     | 03/21/24 |                                                                                    | List Price: | \$949,000                                                                                        |                |                                                                                        |                                             |
|---------|----------|---------|--------------|------------------------------------------------------------------------------------------------------------------------------------------------------|----------|------------------------------------------------------------------------------------|-------------|--------------------------------------------------------------------------------------------------|----------------|----------------------------------------------------------------------------------------|---------------------------------------------|
| Status: | Active   | County: | Calgary      | Change:                                                                                                                                              | None     |                                                                                    | Associatio  | n: Fort McMurray                                                                                 |                |                                                                                        |                                             |
|         |          |         |              | General Inf<br>Prop Type:<br>Sub Type:<br>City/Town:<br>Year Built:<br>Lot Informa<br>Lot Sz Ar:<br>Lot Shape:<br>Access:<br>Lot Feat:<br>Park Feat: | ition    | Residentia<br>Detached<br>Calgary<br>2012<br>4,693 sqft<br>Back Lane,<br>Double Ga | Back Yard   | <u>Finished Floor Area</u><br>Abv Sqft:<br>Low Sqft:<br>Ttl Sqft:<br><b>,City Lot,Corner Lot</b> | 2,633<br>2,633 | DOM<br>59<br>Layout<br>Beds:<br>Baths:<br>Style:<br>Yarking<br>Ttl Park:<br>Garage Sz: | 7 (5 2 )<br>5.0 (5 0)<br>2 Storey<br>5<br>2 |

Utilities and Features

| Roof:<br>Heating:<br>Sewer:                                                                                                     | Asphalt Shingle<br>High Efficiency |                                                                                                                                                                                                                                         |                                                                                | Construction:<br>Vinyl Siding,Wood Frame<br>Flooring:                                     | Vinyl Siding,Wood Frame                                 |                                                                              |  |  |  |
|---------------------------------------------------------------------------------------------------------------------------------|------------------------------------|-----------------------------------------------------------------------------------------------------------------------------------------------------------------------------------------------------------------------------------------|--------------------------------------------------------------------------------|-------------------------------------------------------------------------------------------|---------------------------------------------------------|------------------------------------------------------------------------------|--|--|--|
| Ext Feat:                                                                                                                       | Garden,Other                       |                                                                                                                                                                                                                                         |                                                                                | Carpet,Ceramic Tile,Hardwood<br>Water Source:<br>Fnd/Bsmt:                                |                                                         |                                                                              |  |  |  |
|                                                                                                                                 |                                    |                                                                                                                                                                                                                                         |                                                                                | Poured Concrete                                                                           |                                                         |                                                                              |  |  |  |
| Kitchen Appl:                                                                                                                   |                                    | Dishwasher,Electric Range,Microwave Hood Fan,Refrigerator<br>Chandelier,Closet Organizers,French Door,Granite Counters,Kitchen Island,No Animal Home,No Smoking Home,Open Floorplan,Pantry,Separate Entrance,Storag<br>Room Information |                                                                                |                                                                                           |                                                         |                                                                              |  |  |  |
|                                                                                                                                 |                                    | Chandelier,Closet Or                                                                                                                                                                                                                    | rganizers,French Door,Granite Count                                            |                                                                                           | ,No Smoking Home,Open F                                 | ioorpian,Pantry,Separate Entrance,Stor                                       |  |  |  |
| Utilities:                                                                                                                      |                                    | Chandelier,Closet Or                                                                                                                                                                                                                    | rganizers,French Door,Granite Count                                            |                                                                                           | No Smoking Home,Open F                                  | Dimensions                                                                   |  |  |  |
| Utilities:                                                                                                                      |                                    |                                                                                                                                                                                                                                         |                                                                                | Room Information                                                                          | · · · · ·                                               |                                                                              |  |  |  |
| Utilities:<br>Room<br>Living Room                                                                                               |                                    | Level                                                                                                                                                                                                                                   | Dimensions                                                                     | Room Information                                                                          | Level                                                   | Dimensions                                                                   |  |  |  |
| Utilities:<br>Room<br>Living Room<br>Bedroom                                                                                    |                                    | Level<br>Main                                                                                                                                                                                                                           | <u>Dimensions</u><br>21`1" x 166`3"                                            | Room Information<br><u>Room</u><br><b>4pc Bathroom</b>                                    | <u>Level</u><br>Main<br>Main                            | <u>Dimensions</u><br>5`2" x 9`1"                                             |  |  |  |
| Utilities:<br>Room<br>Living Room<br>Bedroom<br>Living Room                                                                     | Room Combinatior                   | Level<br>Main<br>Main<br>Main                                                                                                                                                                                                           | Dimensions<br>21`1" x 166`3"<br>9`8" x 13`1"                                   | Room Information   Room   4pc Bathroom   Kitchen                                          | <u>Level</u><br>Main<br>Main                            | Dimensions<br>5`2" x 9`1"<br>7`7" x 15`10"                                   |  |  |  |
| Utilities:<br>Room<br>Living Room<br>Bedroom<br>Living Room<br>Living/Dining I                                                  |                                    | Level<br>Main<br>Main<br>Main                                                                                                                                                                                                           | Dimensions<br>21`1" x 166`3"<br>9`8" x 13`1"<br>21`1" x 16`3"                  | Room Information<br>Room<br>4pc Bathroom<br>Kitchen<br>Living/Dining Room Comb            | L <u>evel</u><br>Main<br>Main<br>ination Main           | Dimensions<br>5`2" x 9`1"<br>7`7" x 15`10"<br>12`8" x 14`3"                  |  |  |  |
| Int Feat:<br>Utilities:<br><u>Room</u><br>Living Room<br>Bedroom<br>Living Room<br>Living/Dining I<br>4pc Ensuite ba<br>Bedroom |                                    | Level<br>Main<br>Main<br>Main<br>Main                                                                                                                                                                                                   | Dimensions<br>21`1" x 166`3"<br>9`8" x 13`1"<br>21`1" x 16`3"<br>12`8" x 14`3" | Room Information   Room   4pc Bathroom   Kitchen   Living/Dining Room Comb   4pc Bathroom | L <u>evel</u><br>Main<br>Main<br>ination Main<br>Second | Dimensions<br>5`2" x 9`1"<br>7`7" x 15`10"<br>12`8" x 14`3"<br>10`1" x 4`11" |  |  |  |

| Bedroom - Primary<br>Bedroom<br>Kitchen<br>Living Room | Second<br>Basement<br>Basement<br>Basement                                                                                                                                  | 14`4" x 14`7"<br>10`0" x 12`6"<br>8`9" x 9`11"<br>16`0" x 14`7"                                                                                                                                                                     | 4pc Bathroom<br>Bedroom<br>Laundry<br>Furnace/Utility Room<br>Legal/Tax/Financial                                                                                                                                                                                                   | Basement<br>Basement<br>Basement<br>Basement                                                                                                                                                | 9`0" x 4`11"<br>9`0" x 12`8"<br>9`11" x 5`3"<br>8`8" x 13`10"                                                                                                                                                                                                                                                                                                                                    |
|--------------------------------------------------------|-----------------------------------------------------------------------------------------------------------------------------------------------------------------------------|-------------------------------------------------------------------------------------------------------------------------------------------------------------------------------------------------------------------------------------|-------------------------------------------------------------------------------------------------------------------------------------------------------------------------------------------------------------------------------------------------------------------------------------|---------------------------------------------------------------------------------------------------------------------------------------------------------------------------------------------|--------------------------------------------------------------------------------------------------------------------------------------------------------------------------------------------------------------------------------------------------------------------------------------------------------------------------------------------------------------------------------------------------|
| Title:<br><b>Fee Simple</b><br>Legal Desc:             | 1112002                                                                                                                                                                     | Zoning:<br><b>R-1s</b>                                                                                                                                                                                                              | Remarks                                                                                                                                                                                                                                                                             |                                                                                                                                                                                             |                                                                                                                                                                                                                                                                                                                                                                                                  |
| Pub Rmks:<br>Inclusions:<br>Property Listed By:        | a legal two-bedroom<br>living area, formal din<br>inviting loft space, tw<br>The legal basement s<br>and two in the basem<br>basement, covered do<br>and more! Ideally situ | basement suite with its own entra<br>ning space, generous kitchen, and<br>to master suites with en-suite bath<br>uite offers a sizable kitchen with n<br>tent, along with five full baths, the<br>eck, hardwood flooring throughout | nce, this home is a dream. Comes wit<br>cozy family room. Also on the main fl<br>prooms, two more bedrooms (one wit<br>ww quartz countertops, laundry ame<br>re's ample room for all. Noteworthy u<br>the main level, and elegant granite/<br>y leading to a pond and within walkin | th lots of parking space. The<br>loor is a versatile bedroom/<br>h an attached bath), anothe<br>nities, and yet another full<br>upgrades include air conditi<br>quartz countertops in every | pstairs, a main floor bedroom and bath, plus<br>e main level boasts a spacious open-concept<br>/office and full bath. Upstairs, discover an<br>er full bath, and convenient laundry facilities.<br>bath. With a total of five bedrooms upstairs<br>ioning, fresh flooring and paint in the legal<br>y bathroom. Enjoy built-in ceiling speakers<br>(Catholic and public), all amenities near by. |