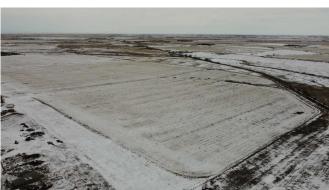

**Dimensions** <u>Room</u> <u>Level</u> **Dimensions** Room <u>Level</u> Legal/Tax/Financial

Title: Zoning: **Fee Simple** AG1

Legal Desc: Remarks

Seize the opportunity to own a prime parcel of farmland in Rockyview County. This expansive 115-acre property boasts a flat, level terrain that has been fully

cleared, offering excellent accessibility just 20 minutes from Calgary, Langdon and Airdrie. Conveniently positioned near key roadways such as Township Road 254 and 262, with a gravel roadway off of Range Road 280 ensuring effortless access to the property. Adjacent to the property, a canal presents a promising opportunity for future water rights. Don't miss your chance to make this prime farmland yours.