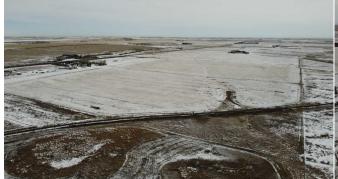

**Dimensions** <u>Room</u> <u>Level</u> **Dimensions** Room <u>Level</u> Legal/Tax/Financial

Title: Zoning: **Fee Simple** AG1

Legal Desc: Remarks

Seize the opportunity to own a prime parcel of farmland in Rockyview County. This expansive 115-acre property boasts a flat, level terrain that has been fully

cleared, offering excellent accessibility just 20 minutes from Calgary, Langdon and Airdrie. Conveniently positioned near key roadways such as Township Road 254 and 262, with a gravel roadway off of Range Road 280 ensuring effortless access to the property. Adjacent to the property, a canal presents a promising opportunity for future water rights. Don't miss your chance to make this prime farmland yours.