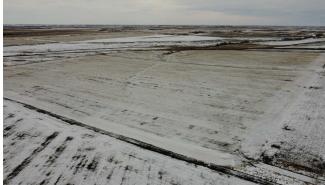

**Dimensions** <u>Room</u> <u>Level</u> **Dimensions** Room <u>Level</u> Legal/Tax/Financial

Title: Zoning: **Fee Simple** AG1

Legal Desc: Remarks

Seize the opportunity to own a prime parcel of farmland in Rockyview County. This expansive 115-acre property boasts a flat, level terrain that has been fully

cleared, offering excellent accessibility just 20 minutes from Calgary, Langdon and Airdrie. Conveniently positioned near key roadways such as Township Road 254 and 262, with a gravel roadway off of Range Road 280 ensuring effortless access to the property. Adjacent to the property, a canal presents a promising opportunity for future water rights. Don't miss your chance to make this prime farmland yours.