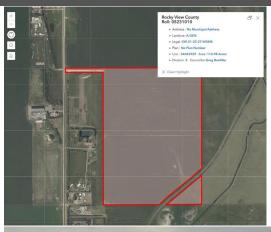

Sewer:

**General Information** 

Prop Type: Sub Type: **Commercial Land** 

City/Town: **Rural Rocky View** County

Year Built: 0 Lot Information Lot Sz Ar: 5,008,528 sqft

**Gravel Road** 

Land

Finished Floor Area

**Dimensions** <u>Room</u> <u>Level</u> **Dimensions** Room <u>Level</u> Legal/Tax/Financial

Title: Zoning: **Fee Simple** AG1

Legal Desc: Remarks

Seize the opportunity to own a prime parcel of farmland in Rockyview County. This expansive 115-acre property boasts a flat, level terrain that has been fully

cleared, offering excellent accessibility just 20 minutes from Calgary, Langdon and Airdrie. Conveniently positioned near key roadways such as Township Road 254 and 262, with a gravel roadway off of Range Road 280 ensuring effortless access to the property. Adjacent to the property, a canal presents a promising opportunity for future water rights. Don't miss your chance to make this prime farmland yours.