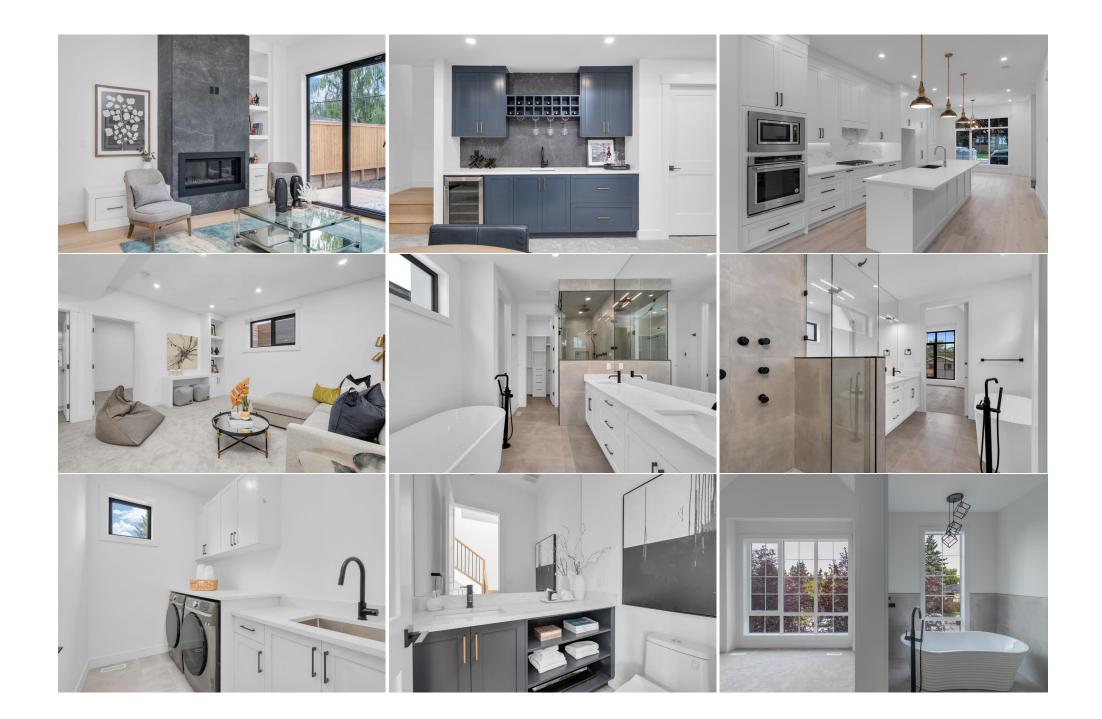

|                                                 | Legal/Tax/Financial                                                                                                                                                                                                                                                                                                                                                                                                                                                                                                                                                                                                                                                                                                                                                                                                                                                                                                                                                                                                                                                                                                                                                                                                                                                                                                                                                                                                                                                                                                                                                                                                                                                                                                                                                                                                                                                                                                                                                                                                                                                                                                           |  |  |  |
|-------------------------------------------------|-------------------------------------------------------------------------------------------------------------------------------------------------------------------------------------------------------------------------------------------------------------------------------------------------------------------------------------------------------------------------------------------------------------------------------------------------------------------------------------------------------------------------------------------------------------------------------------------------------------------------------------------------------------------------------------------------------------------------------------------------------------------------------------------------------------------------------------------------------------------------------------------------------------------------------------------------------------------------------------------------------------------------------------------------------------------------------------------------------------------------------------------------------------------------------------------------------------------------------------------------------------------------------------------------------------------------------------------------------------------------------------------------------------------------------------------------------------------------------------------------------------------------------------------------------------------------------------------------------------------------------------------------------------------------------------------------------------------------------------------------------------------------------------------------------------------------------------------------------------------------------------------------------------------------------------------------------------------------------------------------------------------------------------------------------------------------------------------------------------------------------|--|--|--|
| Title:<br><b>Fee Simple</b><br>Legal Desc:      | Zoning:<br>DC<br>1855W<br>Remarks                                                                                                                                                                                                                                                                                                                                                                                                                                                                                                                                                                                                                                                                                                                                                                                                                                                                                                                                                                                                                                                                                                                                                                                                                                                                                                                                                                                                                                                                                                                                                                                                                                                                                                                                                                                                                                                                                                                                                                                                                                                                                             |  |  |  |
| Pub Rmks:<br>Inclusions:<br>Property Listed By: | This Upcoming Modern Farmhouse is adorned with luxury finishings. Professionally designed and executed by a high quality builder that prioritizes layouts first, with beautifully accompanying aesthetics to match. Built-ins, high end tile, and engineered hardwood are just a few of the selections that make this home truly stand out. The main floor opens up into a foyer and adjoining dining room with big windows and a stunning feature wall. Transitioning into the chef's kitchen is a giant island with double sink and ample seating, full stainless steel Kitchenaid appliance package, and 2 built in pantries. Upgrade the secondary built-in pantry next to the stairwell into a wine feature, desk space, or opening with skylight. The living room is off to the back and includes a gas fireplace and sliding glass pat door opening up onto the private back deck. The nearby mudroom is filled with tons of storage space and connects to a pathway leading out to the double detact garage. This floor is finished off by a stylish powder room. Upstairs is the primary bedroom, which includes 14 ft vaulted ceilings, a giant walk-in closet and your choice of either a makeup/vanity station or coffee bar. The ensuite comes with a standup shower, double vanity, free standing soaker tub with a standing bath fil system, plus in-floor heating. Two additional huge bedrooms with walk-in closets, a full bathroom, and laundry room with a sud. An additional bedroom and full bathroom are also down below. The basement will be roughed-in for in-floor hydronic heating, and the mechanical room integrates both a high efficiency furnace and hot water tank. Additional upgrades included are rough-in for AC, upgraded insulation, sound proofing and HVAC vents, rough-in for electrical car charger in garage, AC installation, basement floor heating, master ensuite shower steam unit, glass stair railing, waterfall kitchen island counter, glass feature wall af ront entrance, sound system, and many other customizations you might be interested in. This home is in the |  |  |  |