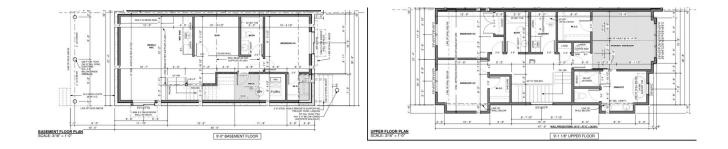

|                   |          |               | Room Information |          |                |
|-------------------|----------|---------------|------------------|----------|----------------|
| Room              | Level    | Dimensions    | Room             | Level    | Dimensions     |
| 4pc Bathroom      | Basement | 8`11" x 5`0"  | Bedroom          | Basement | 10`4" x 12`5"  |
| Game Room         | Basement | 13`8" x 14`7" | Exercise Room    | Basement | 8`11" x 10`10" |
| Dining Room       | Main     | 13`5" x 10`4" | 2pc Bathroom     | Main     |                |
| Kitchen           | Main     | 13`4" x 19`2" | Living Room      | Main     | 15`7" x 13`4"  |
| Mud Room          | Main     | 5`6" x 11`0"  | Foyer            | Main     | 7`3" x 6`3"    |
| Bedroom - Primary | Upper    | 13`6" x 12`9" | Bedroom          | Upper    | 11`6" x 12`4"  |
| Bedroom           | Upper    | 12`9" x 10`4" | Laundry          | Upper    | 6`0" x 9`5"    |
| 5pc Ensuite bath  | Upper    |               | Walk-In Closet   | Upper    | 8`0" x 6`6"    |
| 4pc Bathroom      | Upper    |               |                  |          |                |