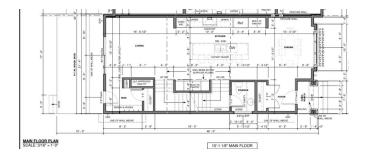

|                   |          |               | Room Information |          |                |
|-------------------|----------|---------------|------------------|----------|----------------|
| Room              | Level    | Dimensions    | Room             | Level    | Dimensions     |
| 4pc Bathroom      | Basement | 8`11" x 5`0"  | Bedroom          | Basement | 10`4" x 12`5"  |
| Game Room         | Basement | 13`8" x 14`7" | Exercise Room    | Basement | 8`11" x 10`10" |
| Dining Room       | Main     | 13`5" x 10`4" | 2pc Bathroom     | Main     |                |
| Kitchen           | Main     | 13`4" x 19`2" | Living Room      | Main     | 15`7" x 13`4"  |
| Mud Room          | Main     | 5`6" x 11`0"  | Foyer            | Main     | 7`3" x 6`3"    |
| Bedroom - Primary | Upper    | 13`6" x 12`9" | Bedroom          | Upper    | 11`6" x 12`4"  |
| Bedroom           | Upper    | 12`9" x 10`4" | Laundry          | Upper    | 6`0" x 9`5"    |
| 5pc Ensuite bath  | Upper    |               | Walk-In Closet   | Upper    | 8`0" x 6`6"    |
| 4pc Bathroom      | Upper    |               |                  |          |                |