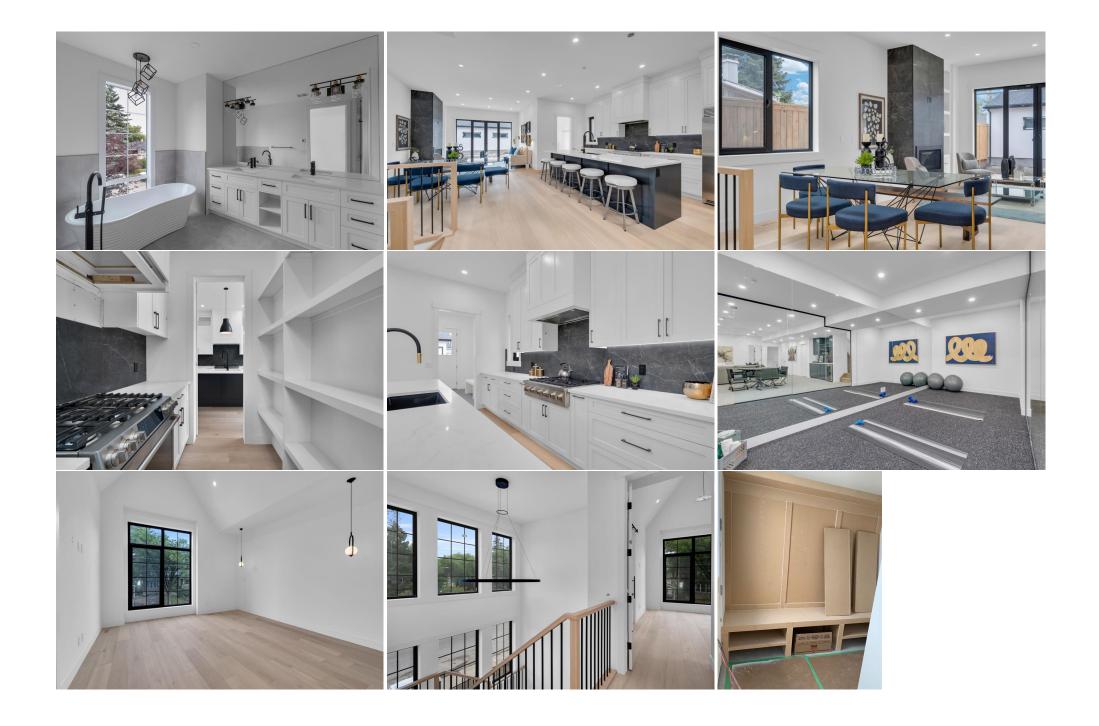

|                                                 | Legal/Tax/Financial                                                                                                                                                                                                                                                                                                                                                                                                                                                                                                                                                                                                                                                                                                                                                                                                                                                                                                                                                                                                                                                                                                                                                                                                                                                                                                                                                                                                                                                                                                                                                                                                                                                                                                                                                                                                                                                                                                                                                                                                                                                                                                           |  |  |  |
|-------------------------------------------------|-------------------------------------------------------------------------------------------------------------------------------------------------------------------------------------------------------------------------------------------------------------------------------------------------------------------------------------------------------------------------------------------------------------------------------------------------------------------------------------------------------------------------------------------------------------------------------------------------------------------------------------------------------------------------------------------------------------------------------------------------------------------------------------------------------------------------------------------------------------------------------------------------------------------------------------------------------------------------------------------------------------------------------------------------------------------------------------------------------------------------------------------------------------------------------------------------------------------------------------------------------------------------------------------------------------------------------------------------------------------------------------------------------------------------------------------------------------------------------------------------------------------------------------------------------------------------------------------------------------------------------------------------------------------------------------------------------------------------------------------------------------------------------------------------------------------------------------------------------------------------------------------------------------------------------------------------------------------------------------------------------------------------------------------------------------------------------------------------------------------------------|--|--|--|
| Title:<br><b>Fee Simple</b><br>Legal Desc:      | Zoning:<br>DC<br>1855W<br>Remarks                                                                                                                                                                                                                                                                                                                                                                                                                                                                                                                                                                                                                                                                                                                                                                                                                                                                                                                                                                                                                                                                                                                                                                                                                                                                                                                                                                                                                                                                                                                                                                                                                                                                                                                                                                                                                                                                                                                                                                                                                                                                                             |  |  |  |
| Pub Rmks:<br>Inclusions:<br>Property Listed By: | This Upcoming Modern Farmhouse is adorned with luxury finishings. Professionally designed and executed by a high quality builder that prioritizes layouts first, with beautifully accompanying aesthetics to match. Built-ins, high end tile, and engineered hardwood are just a few of the selections that make this home truly stand out. The main floor opens up into a foyer and adjoining dining room with big windows and a stunning feature wall. Transitioning into the chef's kitchen is a giant island with double sink and ample seating, full stainless steel Kitchenaid appliance package, and 2 built in pantries. Upgrade the secondary built-in pantry next to the stairwell into a wine feature, desk space, or opening with skylight. The living room is off to the back and includes a gas fireplace and sliding glass pat door opening up onto the private back deck. The nearby mudroom is filled with tons of storage space and connects to a pathway leading out to the double detact garage. This floor is finished off by a stylish powder room. Upstairs is the primary bedroom, which includes 14 ft vaulted ceilings, a giant walk-in closet and your choice of either a makeup/vanity station or coffee bar. The ensuite comes with a standup shower, double vanity, free standing soaker tub with a standing bath fil system, plus in-floor heating. Two additional huge bedrooms with walk-in closets, a full bathroom, and laundry room with a sud. An additional bedroom and full bathroom are also down below. The basement will be roughed-in for in-floor hydronic heating, and the mechanical room integrates both a high efficiency furnace and hot water tank. Additional upgrades included are rough-in for AC, upgraded insulation, sound proofing and HVAC vents, rough-in for electrical car charger in garage, AC installation, basement floor heating, master ensuite shower steam unit, glass stair railing, waterfall kitchen island counter, glass feature wall af ront entrance, sound system, and many other customizations you might be interested in. This home is in the |  |  |  |