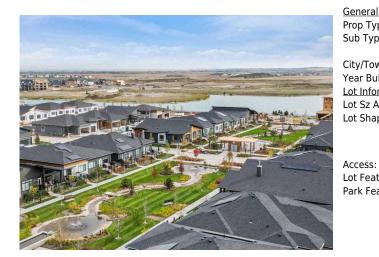

## 141 MARINA Cove, Calgary T3M 3P4

| MLS®#:  | A2117088 | Area:   | Mahogany | Listing<br>Date: | 03/22/24 | List Price: <b>\$1,032,900</b> |
|---------|----------|---------|----------|------------------|----------|--------------------------------|
| Status: | Active   | County: | Calgary  | Change:          | None     | Association: Fort McMurray     |

| Game Room<br>Game Room                          | Basement<br>Basement                                                                                                                                                                                                                                                                                                                                                                                                                                                                                                                                                                                                                                                                                                                                                                                                                                                                                                                                                                                                                                                                                                                                                                                                                                                                                                                                                                                                                                                                                                                                                                                                                                                                                                                                                                                                                                                                                                                                                                                                                                                                                                        | 15`2" x 13`3"<br>9`9" x 9`9"                               | <b>3pc Bathroom</b><br><b>Other</b><br>_egal/Tax/Financial | Basement<br>Basement | 5`4" x 9`2"<br>13`2" x 12`3" |  |
|-------------------------------------------------|-----------------------------------------------------------------------------------------------------------------------------------------------------------------------------------------------------------------------------------------------------------------------------------------------------------------------------------------------------------------------------------------------------------------------------------------------------------------------------------------------------------------------------------------------------------------------------------------------------------------------------------------------------------------------------------------------------------------------------------------------------------------------------------------------------------------------------------------------------------------------------------------------------------------------------------------------------------------------------------------------------------------------------------------------------------------------------------------------------------------------------------------------------------------------------------------------------------------------------------------------------------------------------------------------------------------------------------------------------------------------------------------------------------------------------------------------------------------------------------------------------------------------------------------------------------------------------------------------------------------------------------------------------------------------------------------------------------------------------------------------------------------------------------------------------------------------------------------------------------------------------------------------------------------------------------------------------------------------------------------------------------------------------------------------------------------------------------------------------------------------------|------------------------------------------------------------|------------------------------------------------------------|----------------------|------------------------------|--|
| Condo Fee:<br><b>\$394</b>                      |                                                                                                                                                                                                                                                                                                                                                                                                                                                                                                                                                                                                                                                                                                                                                                                                                                                                                                                                                                                                                                                                                                                                                                                                                                                                                                                                                                                                                                                                                                                                                                                                                                                                                                                                                                                                                                                                                                                                                                                                                                                                                                                             | Title:<br><b>Fee Simple</b><br>Fee Freq:<br><b>Monthly</b> |                                                            | Zoning:<br>TBV       |                              |  |
| Legal Desc:                                     | 2211383                                                                                                                                                                                                                                                                                                                                                                                                                                                                                                                                                                                                                                                                                                                                                                                                                                                                                                                                                                                                                                                                                                                                                                                                                                                                                                                                                                                                                                                                                                                                                                                                                                                                                                                                                                                                                                                                                                                                                                                                                                                                                                                     |                                                            | Remarks                                                    |                      |                              |  |
| Pub Rmks:<br>Inclusions:<br>Property Listed By: | **Welcome to THE STREAMS of Lake Mahogany** A new standard in luxury living by Jayman. This picturesque enclave nestled within the community of Lake Mahogany boast the tranquility of lake living while having an abundance of amenities at your fingertips. All of which are surrounded by parks & pathways with stunning architectural guidelines to elevate your lifestyle. Featuring West Coast & Urban Contemporary Design you will discover the beautiful BENJAMIN III floor plan featuring a FULLY FINISHED Basement with a beautiful exterior elevation. This gorgeous Bungalow will have you at Hello. As you enter, you seamlessly pass the mudroom & are welcomed into a stunning open kitchen area with a soaring 9ft main accented with QUARTZ countertops, sleek stainless steel appliances & lovely large centre island. Both the Great Room & Owner's Suite boast amazing site lines, with the Master including a "spa like" en suite showcasing dual vanitie standalone shower, oversized soaker tub & walk-in closet with laundry on the main floor for ease of convenience. The FULLY FINISHED lower level showcases a h REC ROOM with LOUNGE AREA, TWO ADDITIONAL BEDROOMS, 2ND LAUNDRY and a FULL BATHROOM! Also including your DOUBLE ATTACHED GARAGE - ideal for a of Alberta's weather! The Streams takes its inspiration from the surrounding natural environment. It is that natural environment which has shaped and influence the architectural style and landscape features within the comad Standard requirements and cutting-edge home efficiencies such as solar panels, UV-C ultraviolet light purification system, High efficiency furnace with Merv 13 filters, Active Heat Recovery Ventilator, Navien-brand tankless hot water heater, triple pane windows, ozone furnace and an electric vehicle charging rough in. ADDITIONAL FEATURES: Charcoal elevated palette, electric fireplace in Great Room, A/C rough in, undermount kitchen sink, gas cooktop, LED under cabinet lighting, built-in KitchenAid appliance package, QUARTZ counters in kitchen and bathrooms, railing rough |                                                            |                                                            |                      |                              |  |