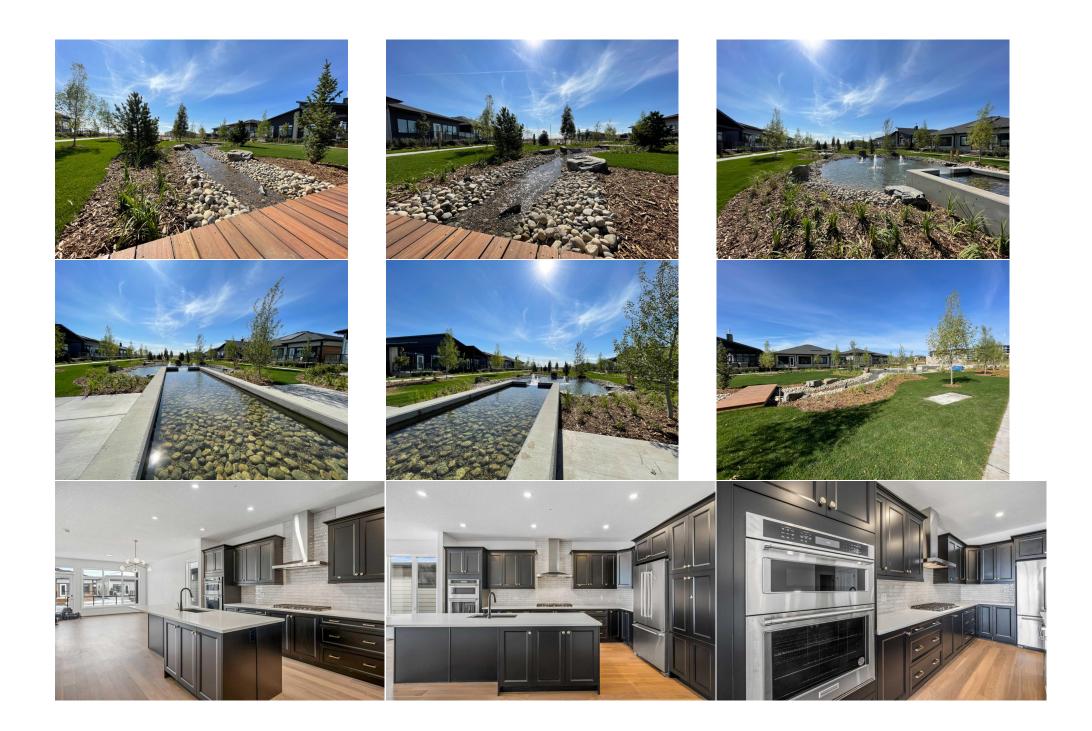

| Game Room<br>Game Room                          | Basement<br>Basement                                                                                                                                                                                                                                                                                                                                                                                                                                                                                                                                                                                                                                                                                                                                                                                                                                                                                                                                                                                                                                                                                                                                                                                                                                                                                                                                                                                                                                                                                                                                                                                                                                                                                                                                                                                                                                                                                                                                                                                                                                                                                                        | 15`2" x 13`3"<br>9`9" x 9`9"                               | <b>3pc Bathroom</b><br><b>Other</b><br>_egal/Tax/Financial | Basement<br>Basement | 5`4" x 9`2"<br>13`2" x 12`3" |  |
|-------------------------------------------------|-----------------------------------------------------------------------------------------------------------------------------------------------------------------------------------------------------------------------------------------------------------------------------------------------------------------------------------------------------------------------------------------------------------------------------------------------------------------------------------------------------------------------------------------------------------------------------------------------------------------------------------------------------------------------------------------------------------------------------------------------------------------------------------------------------------------------------------------------------------------------------------------------------------------------------------------------------------------------------------------------------------------------------------------------------------------------------------------------------------------------------------------------------------------------------------------------------------------------------------------------------------------------------------------------------------------------------------------------------------------------------------------------------------------------------------------------------------------------------------------------------------------------------------------------------------------------------------------------------------------------------------------------------------------------------------------------------------------------------------------------------------------------------------------------------------------------------------------------------------------------------------------------------------------------------------------------------------------------------------------------------------------------------------------------------------------------------------------------------------------------------|------------------------------------------------------------|------------------------------------------------------------|----------------------|------------------------------|--|
| Condo Fee:<br><b>\$394</b>                      |                                                                                                                                                                                                                                                                                                                                                                                                                                                                                                                                                                                                                                                                                                                                                                                                                                                                                                                                                                                                                                                                                                                                                                                                                                                                                                                                                                                                                                                                                                                                                                                                                                                                                                                                                                                                                                                                                                                                                                                                                                                                                                                             | Title:<br><b>Fee Simple</b><br>Fee Freq:<br><b>Monthly</b> |                                                            | Zoning:<br>TBV       |                              |  |
| Legal Desc:                                     | 2211383                                                                                                                                                                                                                                                                                                                                                                                                                                                                                                                                                                                                                                                                                                                                                                                                                                                                                                                                                                                                                                                                                                                                                                                                                                                                                                                                                                                                                                                                                                                                                                                                                                                                                                                                                                                                                                                                                                                                                                                                                                                                                                                     |                                                            | Remarks                                                    |                      |                              |  |
| Pub Rmks:<br>Inclusions:<br>Property Listed By: | **Welcome to THE STREAMS of Lake Mahogany** A new standard in luxury living by Jayman. This picturesque enclave nestled within the community of Lake Mahogany boast the tranquility of lake living while having an abundance of amenities at your fingertips. All of which are surrounded by parks & pathways with stunning architectural guidelines to elevate your lifestyle. Featuring West Coast & Urban Contemporary Design you will discover the beautiful BENJAMIN III floor plan featuring a FULLY FINISHED Basement with a beautiful exterior elevation. This gorgeous Bungalow will have you at Hello. As you enter, you seamlessly pass the mudroom & are welcomed into a stunning open kitchen area with a soaring 9ft main accented with QUARTZ countertops, sleek stainless steel appliances & lovely large centre island. Both the Great Room & Owner's Suite boast amazing site lines, with the Master including a "spa like" en suite showcasing dual vanitie standalone shower, oversized soaker tub & walk-in closet with laundry on the main floor for ease of convenience. The FULLY FINISHED lower level showcases a h REC ROOM with LOUNGE AREA, TWO ADDITIONAL BEDROOMS, 2ND LAUNDRY and a FULL BATHROOM! Also including your DOUBLE ATTACHED GARAGE - ideal for a of Alberta's weather! The Streams takes its inspiration from the surrounding natural environment. It is that natural environment which has shaped and influence the architectural style and landscape features within the comad Standard requirements and cutting-edge home efficiencies such as solar panels, UV-C ultraviolet light purification system, High efficiency furnace with Merv 13 filters, Active Heat Recovery Ventilator, Navien-brand tankless hot water heater, triple pane windows, ozone furnace and an electric vehicle charging rough in. ADDITIONAL FEATURES: Charcoal elevated palette, electric fireplace in Great Room, A/C rough in, undermount kitchen sink, gas cooktop, LED under cabinet lighting, built-in KitchenAid appliance package, QUARTZ counters in kitchen and bathrooms, railing rough |                                                            |                                                            |                      |                              |  |